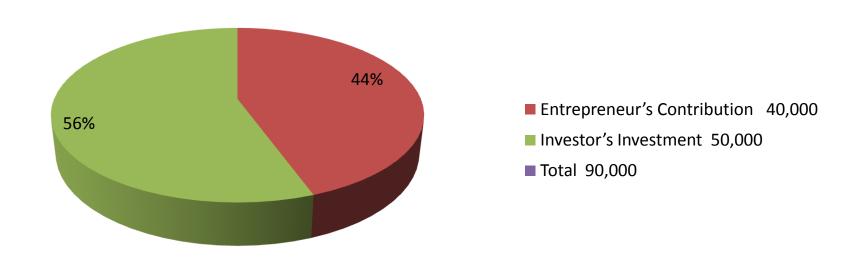

| Proposed Nobin Udyokta Business Info              |   |                                                                                                                                                                                                                                     |  |  |
|---------------------------------------------------|---|-------------------------------------------------------------------------------------------------------------------------------------------------------------------------------------------------------------------------------------|--|--|
| Business Name                                     | : | ASHA ENGINEERING WORKSHOP                                                                                                                                                                                                           |  |  |
| Location                                          | : | Bagha upojela road                                                                                                                                                                                                                  |  |  |
| Total Investment in BDT                           | : | BDT 90000/-                                                                                                                                                                                                                         |  |  |
| Financing                                         | : | Self BDT 40000/-(from existing business) 44%                                                                                                                                                                                        |  |  |
|                                                   |   | Required Investment BDT 50,000/-(as equity) 56%                                                                                                                                                                                     |  |  |
| Present salary/drawings from business (estimates) | : | BDT 5,000/-                                                                                                                                                                                                                         |  |  |
| Proposed Salary                                   | : | BDT 5,000/-                                                                                                                                                                                                                         |  |  |
| Size of shop                                      | : | 10ft x 10ft= 100 square ft                                                                                                                                                                                                          |  |  |
| Implementation                                    | : | <ul> <li>The business is planned to be scaled up by investment in existing goods like; angle, bar, shit etc.</li> <li>Average 25% gain on sale.</li> <li>The business is operating by entrepreneur. Existing 2 employee.</li> </ul> |  |  |

| Investment Breakdown |      |            |                 |     |               |                 |                   |
|----------------------|------|------------|-----------------|-----|---------------|-----------------|-------------------|
| Existing             |      |            | Proposed        |     |               |                 |                   |
| Particulars          | Qty. | Unit Price | Amount<br>(BDT) | Qty | Unit<br>Price | Amount<br>(BDT) | Proposed<br>Total |
| angle                | 100  | 100        | 10,000          | 260 | 50            | 13,000          | 23,000            |
| pati                 |      |            | 0               | 200 | 35            | 7,000           | 7,000             |
| plain sheet          |      |            | 0               | 400 | 75            | 30,000          | 30,000            |
| Security             |      |            | 30,000          |     |               |                 | 30,000            |
| Total                | 100  |            | 40,000          | 860 |               | 50,000          | 90,000            |