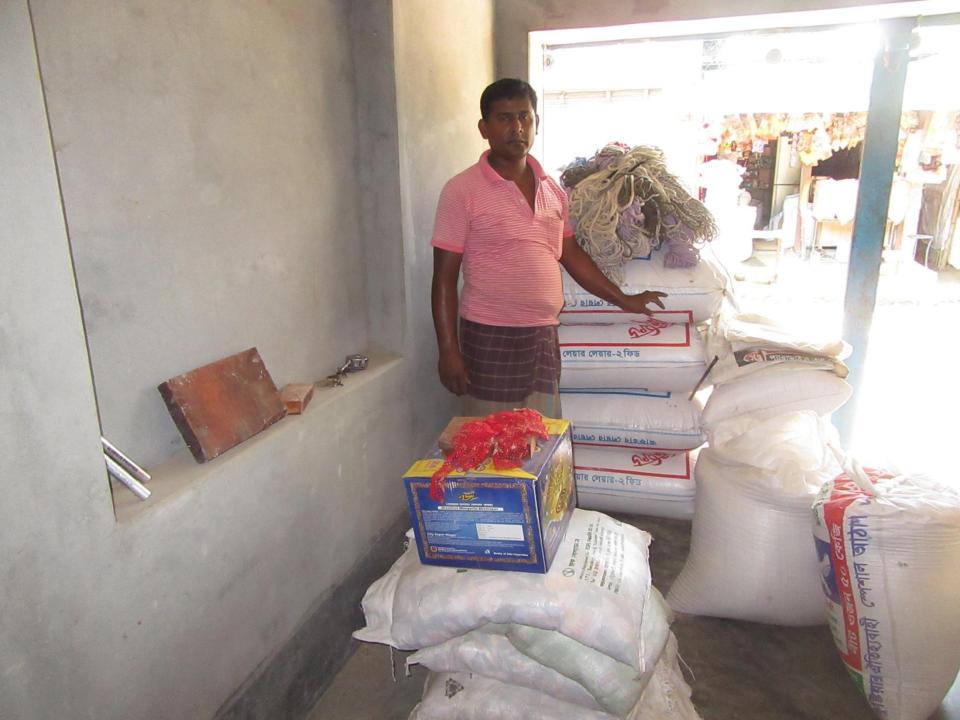

| Proposed Nobin Udyokta Business Info                 |   |                                                                                                                                                                                                                                                                                                                                                |  |  |
|------------------------------------------------------|---|------------------------------------------------------------------------------------------------------------------------------------------------------------------------------------------------------------------------------------------------------------------------------------------------------------------------------------------------|--|--|
| Business Name                                        | : | NOOR STORE                                                                                                                                                                                                                                                                                                                                     |  |  |
| Location                                             | : | Bagha Bazar                                                                                                                                                                                                                                                                                                                                    |  |  |
| Total Investment in BDT                              | : | BDT 1500000/-                                                                                                                                                                                                                                                                                                                                  |  |  |
| Financing                                            | : | Self BDT 100000/-(from existing business) 67%<br>Required Investment BDT 50000/-(as equity) 33%                                                                                                                                                                                                                                                |  |  |
| Present salary/drawings<br>from business (estimates) | : | BDT 5,000/-                                                                                                                                                                                                                                                                                                                                    |  |  |
| Proposed Salary                                      | : | BDT 5,000/-                                                                                                                                                                                                                                                                                                                                    |  |  |
| Size of shop                                         | : | 10ft x 20 ft= 200 square ft                                                                                                                                                                                                                                                                                                                    |  |  |
| Implementation                                       | : | <ul> <li>The business is planned to be scaled up by investment in existing goods like; Grocery item etc.</li> <li>Average 10% gain on sale.</li> <li>The business is operating by entrepreneur. Existing no employee.</li> <li>The shop is rented.</li> <li>Collects goods from Rajshahi.</li> <li>Agreed grace period is 3 months.</li> </ul> |  |  |

| Existing Business (BDT)          |       |         |         |  |  |
|----------------------------------|-------|---------|---------|--|--|
| Particular                       | Daily | Monthly | Yearly  |  |  |
| Revenue (sales)                  |       |         |         |  |  |
| Grocery item                     | 4450  | 133500  | 1602000 |  |  |
| Total sales (A)                  | 4450  | 133500  | 1602000 |  |  |
| Less Variable Exp.               |       |         |         |  |  |
| Grocery item                     | 4005  | 120150  | 1441800 |  |  |
| Total Variable exp. (B)          | 4005  | 120150  | 1441800 |  |  |
| Contribution Margin CM [C= (A-B) | 445   | 13350   | 160200  |  |  |
| less fixed exp.                  |       |         |         |  |  |
| Rent                             |       | 0       | 0       |  |  |
| Electricity bill                 |       | 700     | 8400    |  |  |
| Transportation                   |       | 2000    | 24000   |  |  |
| Salary (self)                    |       | 5000    | 60000   |  |  |
| Salary (staff)                   |       | 0       | 0       |  |  |
| Entertainment                    |       | 200     | 2400    |  |  |
| Guard                            |       | 120     | 1440    |  |  |
| Bank charge                      |       | 100     | 1200    |  |  |
| Mobile                           |       | 200     | 2400    |  |  |
| total fixed cost (D)             |       | 8320    | 99840   |  |  |
| Net profit (E) [C-D]             |       | 5030    | 60360   |  |  |