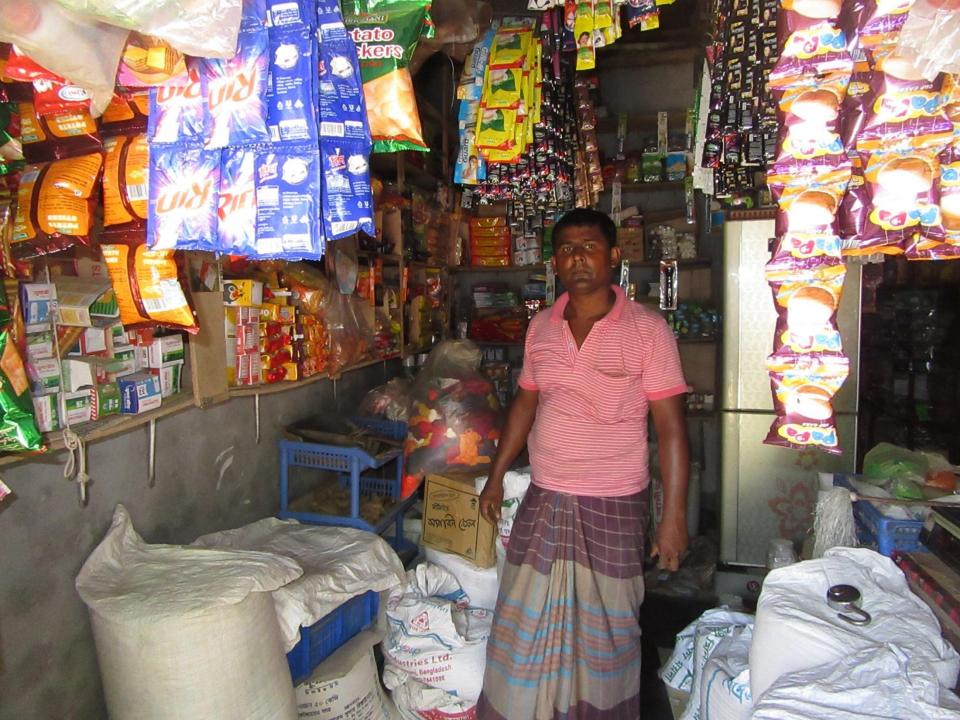

| Proposed Nobin Udyokta Business Info                 |   |                                                                                                                                                                                                                                                                                                                                                |  |  |
|------------------------------------------------------|---|------------------------------------------------------------------------------------------------------------------------------------------------------------------------------------------------------------------------------------------------------------------------------------------------------------------------------------------------|--|--|
| Business Name                                        | : | NOOR STORE                                                                                                                                                                                                                                                                                                                                     |  |  |
| Location                                             | : | Bagha Bazar                                                                                                                                                                                                                                                                                                                                    |  |  |
| Total Investment in BDT                              | : | BDT 1500000/-                                                                                                                                                                                                                                                                                                                                  |  |  |
| Financing                                            | : | Self BDT 100000/-(from existing business) 67%<br>Required Investment BDT 50000/-(as equity) 33%                                                                                                                                                                                                                                                |  |  |
| Present salary/drawings<br>from business (estimates) | : | BDT 5,000/-                                                                                                                                                                                                                                                                                                                                    |  |  |
| Proposed Salary                                      | : | BDT 5,000/-                                                                                                                                                                                                                                                                                                                                    |  |  |
| Size of shop                                         | : | 10ft x 20 ft= 200 square ft                                                                                                                                                                                                                                                                                                                    |  |  |
| Implementation                                       | : | <ul> <li>The business is planned to be scaled up by investment in existing goods like; Grocery item etc.</li> <li>Average 10% gain on sale.</li> <li>The business is operating by entrepreneur. Existing no employee.</li> <li>The shop is rented.</li> <li>Collects goods from Rajshahi.</li> <li>Agreed grace period is 3 months.</li> </ul> |  |  |

| Existing Business (BDT)          |       |         |         |  |  |
|----------------------------------|-------|---------|---------|--|--|
| Particular                       | Daily | Monthly | Yearly  |  |  |
| Revenue (sales)                  |       |         |         |  |  |
| Grocery item                     | 4450  | 133500  | 1602000 |  |  |
| Total sales (A)                  | 4450  | 133500  | 1602000 |  |  |
| Less Variable Exp.               |       |         |         |  |  |
| Grocery item                     | 4005  | 120150  | 1441800 |  |  |
| Total Variable exp. (B)          | 4005  | 120150  | 1441800 |  |  |
| Contribution Margin CM [C= (A-B) | 445   | 13350   | 160200  |  |  |
| less fixed exp.                  |       |         |         |  |  |
| Rent                             |       | 0       | 0       |  |  |
| Electricity bill                 |       | 700     | 8400    |  |  |
| Transportation                   |       | 2000    | 24000   |  |  |
| Salary (self)                    |       | 5000    | 60000   |  |  |
| Salary (staff)                   |       | 0       | 0       |  |  |
| Entertainment                    |       | 200     | 2400    |  |  |
| Guard                            |       | 120     | 1440    |  |  |
| Bank charge                      |       | 100     | 1200    |  |  |
| Mobile                           |       | 200     | 2400    |  |  |
| total fixed cost (D)             |       | 8320    | 99840   |  |  |
| Net profit (E) [C-D]             |       | 5030    | 60360   |  |  |