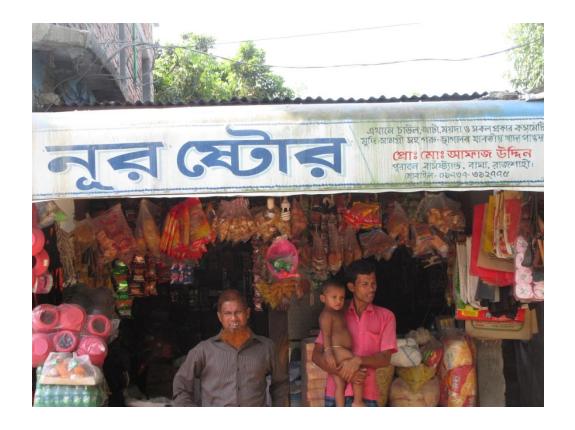

#### Proposed NU Business Name: NOOR STORE

Project identification and prepared by: Md. Shohidul Islam, Bagha Unit, Rajshahi

Project verified by: MD. Abdul MannanTalukdar

Samajik Byabosha Ltd.

| Brief Bio of The Proposed Nobin Udyokta                                                                                    |    |                                                                                                                                                                                                        |  |  |
|----------------------------------------------------------------------------------------------------------------------------|----|--------------------------------------------------------------------------------------------------------------------------------------------------------------------------------------------------------|--|--|
| Name                                                                                                                       | :  | MD. AFAZ UDDIN                                                                                                                                                                                         |  |  |
| Age                                                                                                                        | :  | 10-07-1982 (34 Years)                                                                                                                                                                                  |  |  |
| Education, till to date                                                                                                    | :  | Class 5                                                                                                                                                                                                |  |  |
| Marital status                                                                                                             | :  | Married                                                                                                                                                                                                |  |  |
| Children                                                                                                                   | :  | 2 Son                                                                                                                                                                                                  |  |  |
| No. of siblings:                                                                                                           | :  | 2 Brothers & 2 Sisters                                                                                                                                                                                 |  |  |
| Address                                                                                                                    | :  | Vill: North Milik, P.O: Bagha, P.S: Bagha, Dist: Rajshahi                                                                                                                                              |  |  |
| Parent's and GB related Info<br>(i) Who is GB member<br>(ii) Mother's name<br>(iii) Father's name<br>(iv) GB member's info |    | Mother Father MAJEDA<br>MAJEDA<br>LATE NOOR MOHAMMAD<br>Branch: Monigram , bagha, Centre # 49(Female),<br>Member ID: 3584/4, Group No: 02<br>Member since: - 9-2-10 (6 YEARS)<br>First Ioan: BDT 10000 |  |  |
| Further Information:<br>(v) Who pays GB loan installment<br>(vi) Mobile lady<br>(vii) Grameen Education Loan               | :: | Existing Loan: BDT 20000, Outstanding loan: BDT 13840<br>Son<br>No                                                                                                                                     |  |  |
| (viii) Any other loan like GB,<br>BRAC ASA etc                                                                             | :  | No                                                                                                                                                                                                     |  |  |

| Proposed Nobin Udyokta Business Info                 |   |                                                                                                                                                                                                                                                                                                                                                |  |  |
|------------------------------------------------------|---|------------------------------------------------------------------------------------------------------------------------------------------------------------------------------------------------------------------------------------------------------------------------------------------------------------------------------------------------|--|--|
| Business Name                                        | : | NOOR STORE                                                                                                                                                                                                                                                                                                                                     |  |  |
| Location                                             | : | Bagha Bazar                                                                                                                                                                                                                                                                                                                                    |  |  |
| Total Investment in BDT                              | : | BDT 1500000/-                                                                                                                                                                                                                                                                                                                                  |  |  |
| Financing                                            | : | Self BDT 100000/-(from existing business) 67%<br>Required Investment BDT 50000/-(as equity) 33%                                                                                                                                                                                                                                                |  |  |
| Present salary/drawings<br>from business (estimates) | : | BDT 5,000/-                                                                                                                                                                                                                                                                                                                                    |  |  |
| Proposed Salary                                      | : | BDT 5,000/-                                                                                                                                                                                                                                                                                                                                    |  |  |
| Size of shop                                         | : | 10ft x 20 ft= 200 square ft                                                                                                                                                                                                                                                                                                                    |  |  |
| Implementation                                       | : | <ul> <li>The business is planned to be scaled up by investment in existing goods like; Grocery item etc.</li> <li>Average 10% gain on sale.</li> <li>The business is operating by entrepreneur. Existing no employee.</li> <li>The shop is rented.</li> <li>Collects goods from Rajshahi.</li> <li>Agreed grace period is 3 months.</li> </ul> |  |  |