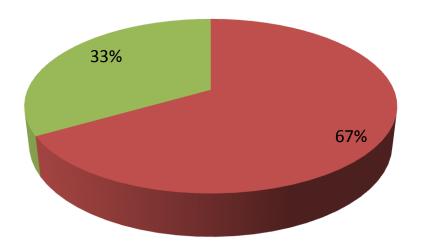

| Proposed Nobin Udyokta Business Info                 |   |                                                                                                                                                                                                                                                                                                                                                |  |  |
|------------------------------------------------------|---|------------------------------------------------------------------------------------------------------------------------------------------------------------------------------------------------------------------------------------------------------------------------------------------------------------------------------------------------|--|--|
| Business Name                                        | : | NOOR STORE                                                                                                                                                                                                                                                                                                                                     |  |  |
| Location                                             | : | Bagha Bazar                                                                                                                                                                                                                                                                                                                                    |  |  |
| Total Investment in BDT                              | : | BDT 1500000/-                                                                                                                                                                                                                                                                                                                                  |  |  |
| Financing                                            | : | Self BDT 100000/-(from existing business) 67%<br>Required Investment BDT 50000/-(as equity) 33%                                                                                                                                                                                                                                                |  |  |
| Present salary/drawings<br>from business (estimates) | : | BDT 5,000/-                                                                                                                                                                                                                                                                                                                                    |  |  |
| Proposed Salary                                      | : | BDT 5,000/-                                                                                                                                                                                                                                                                                                                                    |  |  |
| Size of shop                                         | : | 10ft x 20 ft= 200 square ft                                                                                                                                                                                                                                                                                                                    |  |  |
| Implementation                                       | : | <ul> <li>The business is planned to be scaled up by investment in existing goods like; Grocery item etc.</li> <li>Average 10% gain on sale.</li> <li>The business is operating by entrepreneur. Existing no employee.</li> <li>The shop is rented.</li> <li>Collects goods from Rajshahi.</li> <li>Agreed grace period is 3 months.</li> </ul> |  |  |