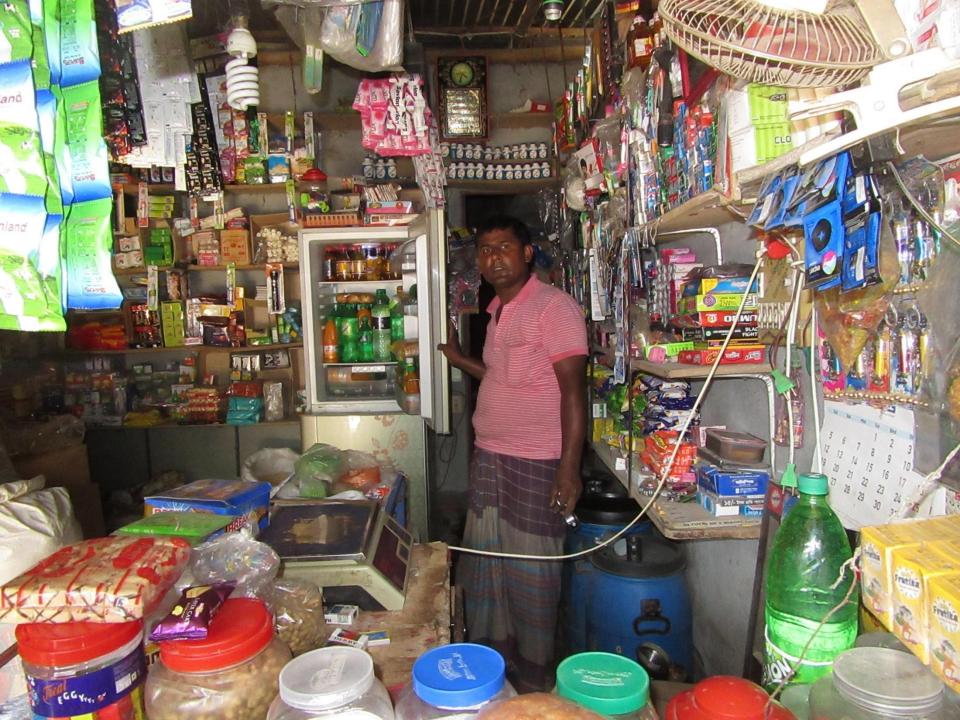

| Proposed Nobin Udyokta Business Info                 |   |                                                                                                                                                                                                                                                                                                                                                |  |  |
|------------------------------------------------------|---|------------------------------------------------------------------------------------------------------------------------------------------------------------------------------------------------------------------------------------------------------------------------------------------------------------------------------------------------|--|--|
| Business Name                                        | : | NOOR STORE                                                                                                                                                                                                                                                                                                                                     |  |  |
| Location                                             | : | Bagha Bazar                                                                                                                                                                                                                                                                                                                                    |  |  |
| Total Investment in BDT                              | : | BDT 1500000/-                                                                                                                                                                                                                                                                                                                                  |  |  |
| Financing                                            | : | Self BDT 100000/-(from existing business) 67%<br>Required Investment BDT 50000/-(as equity) 33%                                                                                                                                                                                                                                                |  |  |
| Present salary/drawings<br>from business (estimates) | : | BDT 5,000/-                                                                                                                                                                                                                                                                                                                                    |  |  |
| Proposed Salary                                      | : | BDT 5,000/-                                                                                                                                                                                                                                                                                                                                    |  |  |
| Size of shop                                         | : | 10ft x 20 ft= 200 square ft                                                                                                                                                                                                                                                                                                                    |  |  |
| Implementation                                       | : | <ul> <li>The business is planned to be scaled up by investment in existing goods like; Grocery item etc.</li> <li>Average 10% gain on sale.</li> <li>The business is operating by entrepreneur. Existing no employee.</li> <li>The shop is rented.</li> <li>Collects goods from Rajshahi.</li> <li>Agreed grace period is 3 months.</li> </ul> |  |  |

| Existing Business (BDT)          |       |         |         |  |  |
|----------------------------------|-------|---------|---------|--|--|
| Particular                       | Daily | Monthly | Yearly  |  |  |
| Revenue (sales)                  |       |         |         |  |  |
| Grocery item                     | 4450  | 133500  | 1602000 |  |  |
| Total sales (A)                  | 4450  | 133500  | 1602000 |  |  |
| Less Variable Exp.               |       |         |         |  |  |
| Grocery item                     | 4005  | 120150  | 1441800 |  |  |
| Total Variable exp. (B)          | 4005  | 120150  | 1441800 |  |  |
| Contribution Margin CM [C= (A-B) | 445   | 13350   | 160200  |  |  |
| less fixed exp.                  |       |         |         |  |  |
| Rent                             |       | 0       | 0       |  |  |
| Electricity bill                 |       | 700     | 8400    |  |  |
| Transportation                   |       | 2000    | 24000   |  |  |
| Salary (self)                    |       | 5000    | 60000   |  |  |
| Salary (staff)                   |       | 0       | 0       |  |  |
| Entertainment                    |       | 200     | 2400    |  |  |
| Guard                            |       | 120     | 1440    |  |  |
| Bank charge                      |       | 100     | 1200    |  |  |
| Mobile                           |       | 200     | 2400    |  |  |
| total fixed cost (D)             |       | 8320    | 99840   |  |  |
| Net profit (E) [C-D]             |       | 5030    | 60360   |  |  |