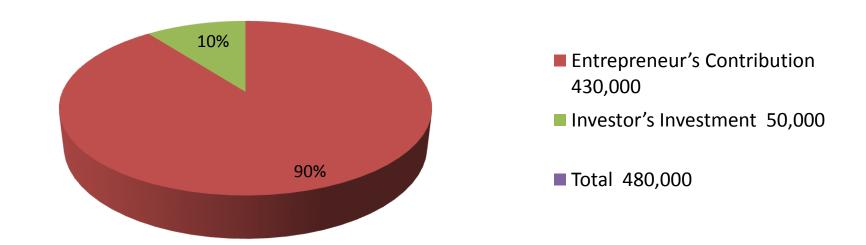

| Investment Breakdown |      |            |                 |          |               |                 |                   |
|----------------------|------|------------|-----------------|----------|---------------|-----------------|-------------------|
| Existing             |      |            |                 | Proposed |               |                 |                   |
| Particulars          | Qty. | Unit Price | Amount<br>(BDT) | Qty      | Unit<br>Price | Amount<br>(BDT) | Proposed<br>Total |
| Machine              | 4    | 7500       | 30,000          |          |               | 0               | 30,000            |
| machine              | 1    | 20000      | 20,000          |          |               | 0               | 20,000            |
| drill                | 4    | 10000      | 40,000          | 1        | 50000         | 50,000          | 90,000            |
| machine              | 3    | 40000      | 120,000         |          |               | 0               | 120,000           |
| Machine              | 1    | 120000     | 120,000         |          |               | 0               | 120,000           |
| Security             |      |            | 100,000         |          |               |                 | 100,000           |
| Total                | 13   |            | 430,000         | 1        |               | 50,000          | 480,000           |