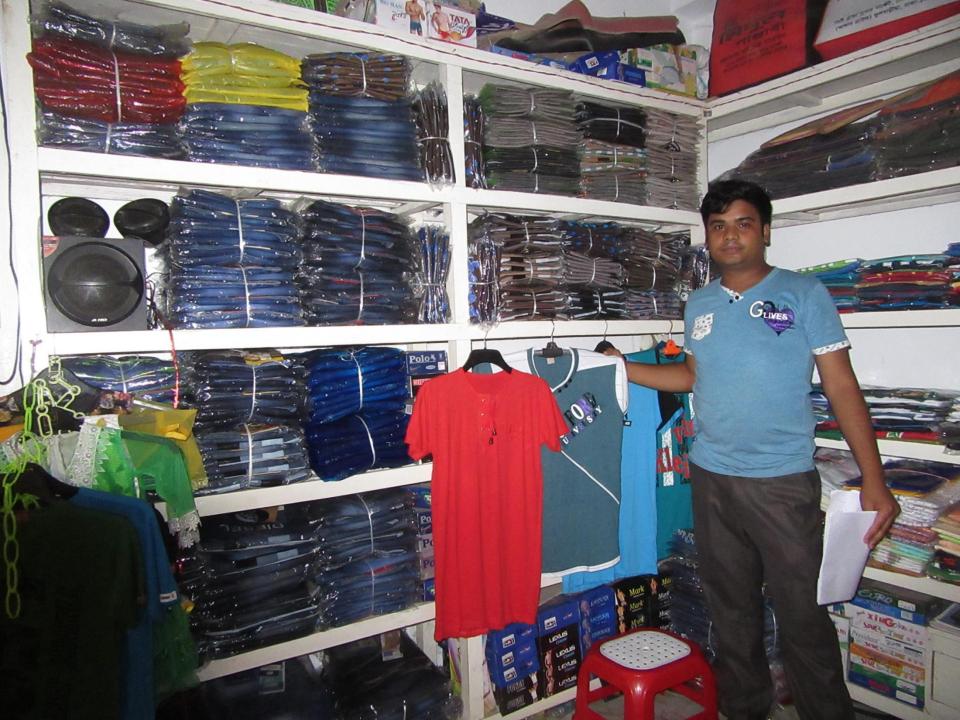

| Proposed Nobin Udyokta Business Info              |   |                                                                                                                                                                                                                                                                                                                          |  |  |
|---------------------------------------------------|---|--------------------------------------------------------------------------------------------------------------------------------------------------------------------------------------------------------------------------------------------------------------------------------------------------------------------------|--|--|
| Business Name                                     | : | ABDULLA FASHION HOUSE                                                                                                                                                                                                                                                                                                    |  |  |
| Location                                          | : | Arani Baazar                                                                                                                                                                                                                                                                                                             |  |  |
| Total Investment in BDT                           | : | BDT 250,000/-                                                                                                                                                                                                                                                                                                            |  |  |
| Financing                                         | : | Self BDT 200,000(from existing business) 80% Required Investment BDT 50,000(as equity) 20%                                                                                                                                                                                                                               |  |  |
| Present salary/drawings from business (estimates) | : | BDT 5,000                                                                                                                                                                                                                                                                                                                |  |  |
| Proposed Salary                                   | : | BDT 5,000                                                                                                                                                                                                                                                                                                                |  |  |
| Size of shop                                      | : | 10 ft x 10 ft = 100 square ft                                                                                                                                                                                                                                                                                            |  |  |
| Implementation                                    | : | <ul> <li>The business is planned to be scaled up by investment in existing goods like; Pant, T Shirt, Shirt, Panjabi etc.</li> <li>The shop is rented.</li> <li>The business is operating by entrepreneur. Existing no employee.</li> <li>Collects goods from Dhaka</li> <li>Agreed grace period is 3 months.</li> </ul> |  |  |

# Pictures