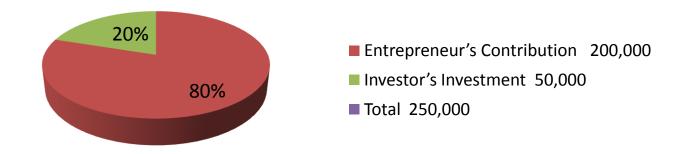

| Proposed Nobin Udyokta Business Info              |   |                                                                                                                                                                                                                                                                                                                          |  |  |
|---------------------------------------------------|---|--------------------------------------------------------------------------------------------------------------------------------------------------------------------------------------------------------------------------------------------------------------------------------------------------------------------------|--|--|
| Business Name                                     | : | ABDULLA FASHION HOUSE                                                                                                                                                                                                                                                                                                    |  |  |
| Location                                          | : | Arani Baazar                                                                                                                                                                                                                                                                                                             |  |  |
| Total Investment in BDT                           | : | BDT 250,000/-                                                                                                                                                                                                                                                                                                            |  |  |
| Financing                                         | : | Self BDT 200,000(from existing business) 80% Required Investment BDT 50,000(as equity) 20%                                                                                                                                                                                                                               |  |  |
| Present salary/drawings from business (estimates) | : | BDT 5,000                                                                                                                                                                                                                                                                                                                |  |  |
| Proposed Salary                                   | : | BDT 5,000                                                                                                                                                                                                                                                                                                                |  |  |
| Size of shop                                      | : | 10 ft x 10 ft = 100 square ft                                                                                                                                                                                                                                                                                            |  |  |
| Implementation                                    | : | <ul> <li>The business is planned to be scaled up by investment in existing goods like; Pant, T Shirt, Shirt, Panjabi etc.</li> <li>The shop is rented.</li> <li>The business is operating by entrepreneur. Existing no employee.</li> <li>Collects goods from Dhaka</li> <li>Agreed grace period is 3 months.</li> </ul> |  |  |