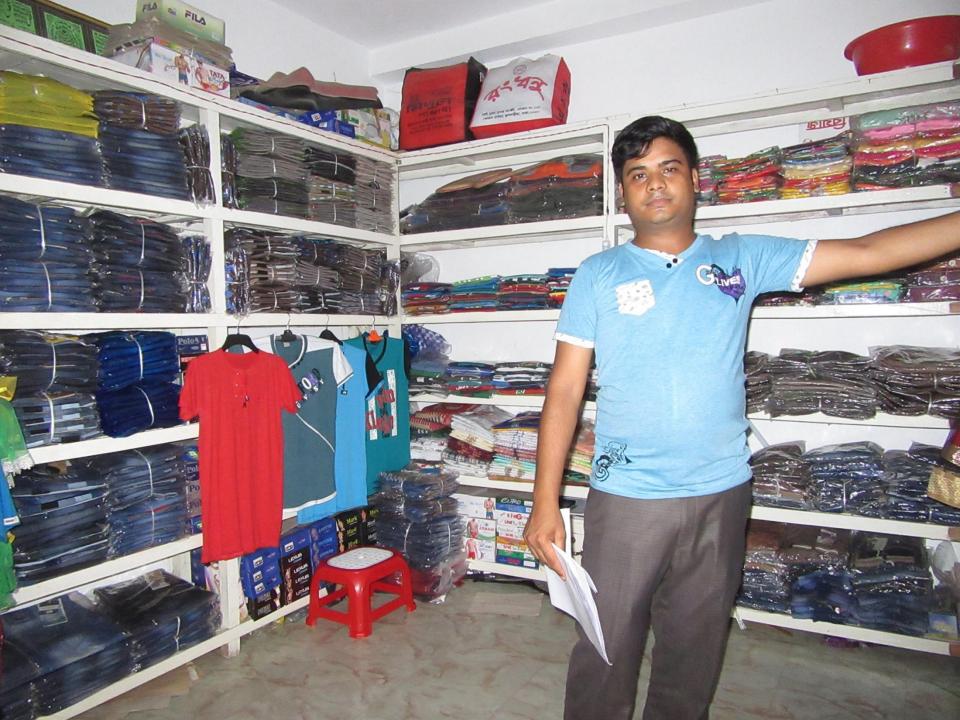

| Proposed Nobin Udyokta Business Info              |   |                                                                                                                                                                                                                                                                                                                          |  |  |
|---------------------------------------------------|---|--------------------------------------------------------------------------------------------------------------------------------------------------------------------------------------------------------------------------------------------------------------------------------------------------------------------------|--|--|
| Business Name                                     | : | ABDULLA FASHION HOUSE                                                                                                                                                                                                                                                                                                    |  |  |
| Location                                          | : | Arani Baazar                                                                                                                                                                                                                                                                                                             |  |  |
| Total Investment in BDT                           | : | BDT 250,000/-                                                                                                                                                                                                                                                                                                            |  |  |
| Financing                                         | : | Self BDT 200,000(from existing business) 80% Required Investment BDT 50,000(as equity) 20%                                                                                                                                                                                                                               |  |  |
| Present salary/drawings from business (estimates) | : | BDT 5,000                                                                                                                                                                                                                                                                                                                |  |  |
| Proposed Salary                                   | : | BDT 5,000                                                                                                                                                                                                                                                                                                                |  |  |
| Size of shop                                      | : | 10 ft x 10 ft = 100 square ft                                                                                                                                                                                                                                                                                            |  |  |
| Implementation                                    | : | <ul> <li>The business is planned to be scaled up by investment in existing goods like; Pant, T Shirt, Shirt, Panjabi etc.</li> <li>The shop is rented.</li> <li>The business is operating by entrepreneur. Existing no employee.</li> <li>Collects goods from Dhaka</li> <li>Agreed grace period is 3 months.</li> </ul> |  |  |

# Pictures