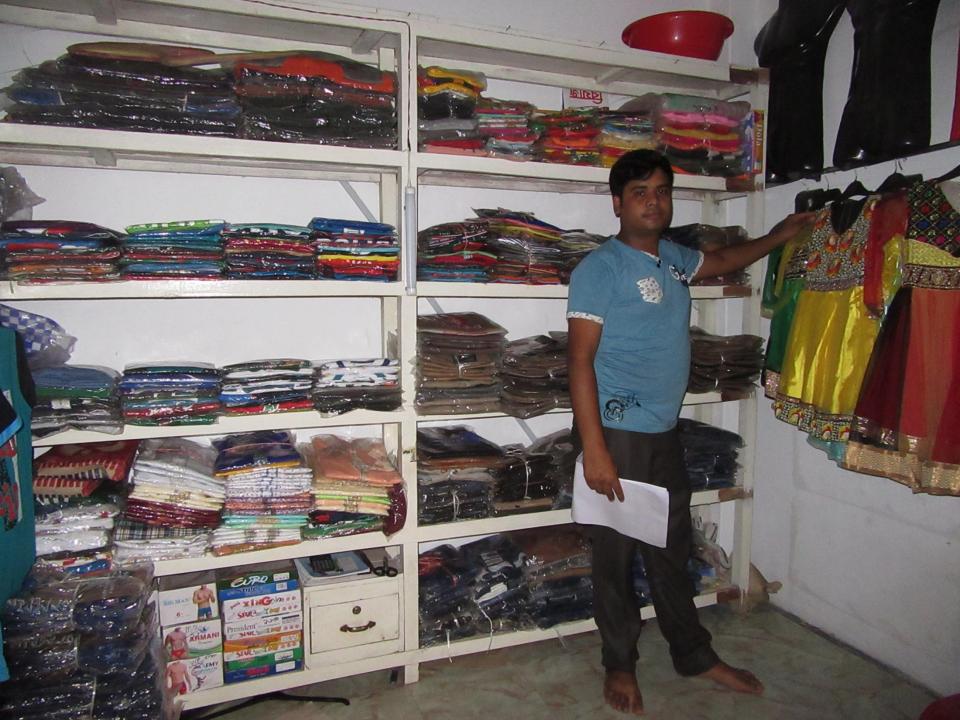

| Proposed Nobin Udyokta Business Info              |   |                                                                                                                                                                                                                                                                                                                          |  |  |
|---------------------------------------------------|---|--------------------------------------------------------------------------------------------------------------------------------------------------------------------------------------------------------------------------------------------------------------------------------------------------------------------------|--|--|
| Business Name                                     | : | ABDULLA FASHION HOUSE                                                                                                                                                                                                                                                                                                    |  |  |
| Location                                          | : | Arani Baazar                                                                                                                                                                                                                                                                                                             |  |  |
| Total Investment in BDT                           | : | BDT 250,000/-                                                                                                                                                                                                                                                                                                            |  |  |
| Financing                                         | : | Self BDT 200,000(from existing business) 80% Required Investment BDT 50,000(as equity) 20%                                                                                                                                                                                                                               |  |  |
| Present salary/drawings from business (estimates) | : | BDT 5,000                                                                                                                                                                                                                                                                                                                |  |  |
| Proposed Salary                                   | : | BDT 5,000                                                                                                                                                                                                                                                                                                                |  |  |
| Size of shop                                      | : | 10 ft x 10 ft = 100 square ft                                                                                                                                                                                                                                                                                            |  |  |
| Implementation                                    | : | <ul> <li>The business is planned to be scaled up by investment in existing goods like; Pant, T Shirt, Shirt, Panjabi etc.</li> <li>The shop is rented.</li> <li>The business is operating by entrepreneur. Existing no employee.</li> <li>Collects goods from Dhaka</li> <li>Agreed grace period is 3 months.</li> </ul> |  |  |

# Pictures