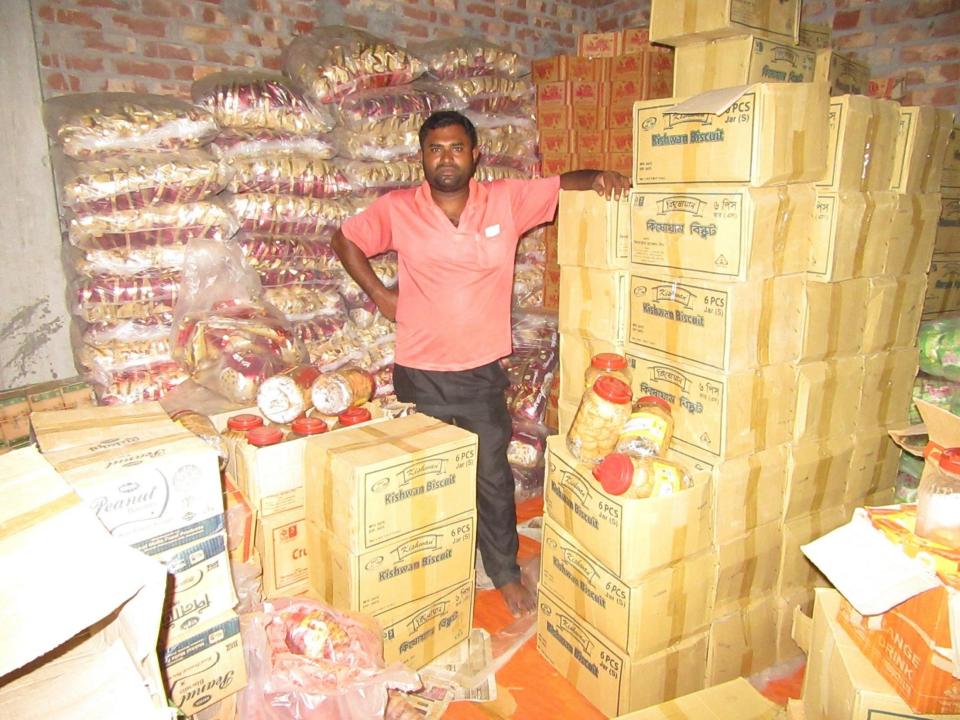

| 60000        |
|     | Total Cash Outflow                           | 110,000      |
| 3   | Net Cash Surplus                             | 155,400      |



| STRENGTH<br>Employment: Self: 01 Family:0<br>Others:0Experience & Skill : 16 Years<br>Quality goods & services;<br>Skill and experience; | WEAKNESS<br>Lack of Capital/Investment               |
|------------------------------------------------------------------------------------------------------------------------------------------|------------------------------------------------------|
| Opportunities<br>Huge demand in the community<br>Location of shop; Tetuljora, Rajfulbaria, Savar,<br>Dhaka.<br>Regular customers;        | <b>T</b> HREATS<br>Theft<br>Fire<br>Political unrest |

Pictures











# **FAMILY PICTURE**