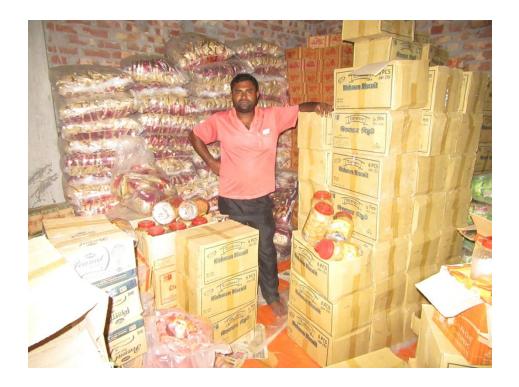

#### Proposed NU Business Name: ALAMGIR ENTERPRISE



Project identification and prepared by: MD Shahidul Islam, Bagha Unit, Rajshahi

Project verified by: Md Abdul Mannan Talukdar



Grameen Shakti Samajik Byabosha Ltd.

| Brief Bio of The Proposed Nobin Udyokta                                                                                                                        |     |                                                                                                                                                                                                      |  |  |
|----------------------------------------------------------------------------------------------------------------------------------------------------------------|-----|----------------------------------------------------------------------------------------