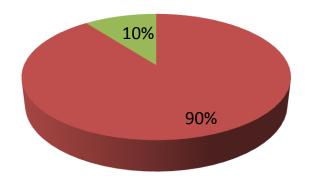

| Proposed Nobin Udyokta Business Info                 |   |                                                                                                                                                                                                                                                                                                                                                  |  |  |
|------------------------------------------------------|---|--------------------------------------------------------------------------------------------------------------------------------------------------------------------------------------------------------------------------------------------------------------------------------------------------------------------------------------------------|--|--|
| Business Name                                        | : | ALAMGIR ENTERPRISE                                                                                                                                                                                                                                                                                                                               |  |  |
| Location                                             | : | Bagha Baazar                                                                                                                                                                                                                                                                                                                                     |  |  |
| Total Investment in BDT                              | : | BDT 480,000/-                                                                                                                                                                                                                                                                                                                                    |  |  |
| Financing                                            | : | Self BDT 430,000(from existing business) 90%<br>Required Investment BDT 50,000(as equity) 10%                                                                                                                                                                                                                                                    |  |  |
| Present salary/drawings<br>from business (estimates) | : | 3DT 5,000                                                                                                                                                                                                                                                                                                                                        |  |  |
| Proposed Salary                                      | : | 3DT 5,000                                                                                                                                                                                                                                                                                                                                        |  |  |
| Size of shop                                         | : | 20 ft x 80 ft = 1600 square ft                                                                                                                                                                                                                                                                                                                   |  |  |
| Implementation                                       | : | <ul> <li>The business is planned to be scaled up by investment in existing goods like; Bisuit,Coil,Chocolate, Chanachur etc.</li> <li>The shop is rented.</li> <li>The business is operating by entrepreneur. Existing 02 employee.</li> <li>Collects goods from Cdhaka, Barishal, Rajshahi</li> <li>Agreed grace period is 3 months.</li> </ul> |  |  |