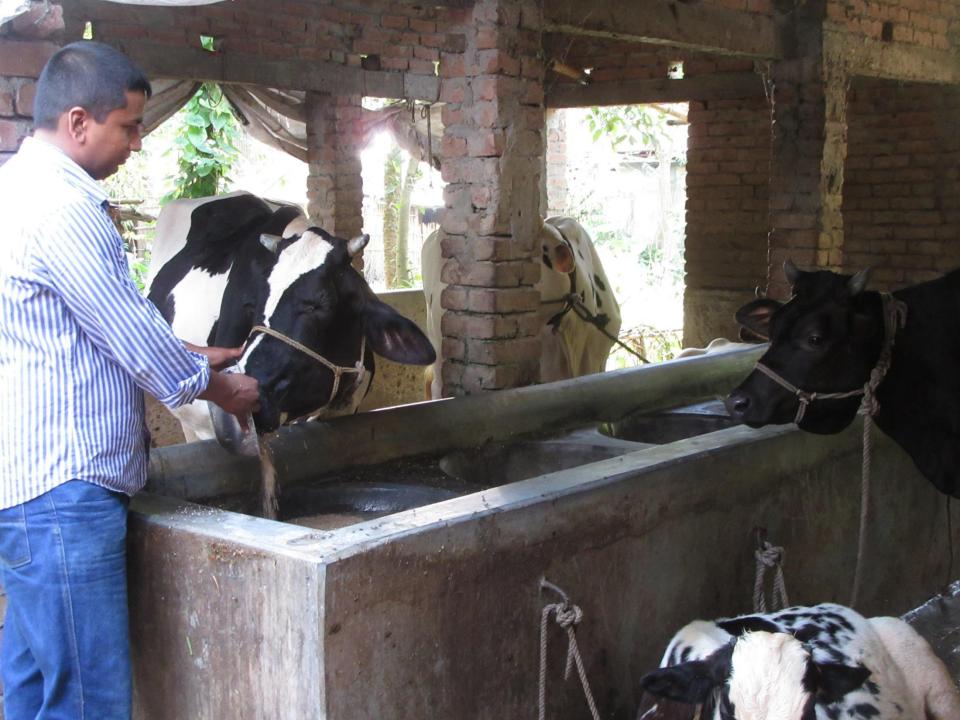

| Proposed Nobin Udyokta Business Info                 |   |                                                                                                                                                                                                                                                                                                      |  |  |  |
|------------------------------------------------------|---|------------------------------------------------------------------------------------------------------------------------------------------------------------------------------------------------------------------------------------------------------------------------------------------------------|--|--|--|
| Business Name                                        | : | ASIF DAIRY FIRM                                                                                                                                                                                                                                                                                      |  |  |  |
| Location                                             | : | Ambagan, Self.                                                                                                                                                                                                                                                                                       |  |  |  |
| Total Investment in BDT                              | : | BDT 92,000/-                                                                                                                                                                                                                                                                                         |  |  |  |
| Financing                                            | : | Self BDT 42,000/-(from existing business) 46%<br>Required Investment BDT 50,000/-(as equity) 54%                                                                                                                                                                                                     |  |  |  |
| Present salary/drawings<br>from business (estimates) | : | BDT 2,000/-                                                                                                                                                                                                                                                                                          |  |  |  |
| Proposed Salary                                      | : | BDT 2,000/-                                                                                                                                                                                                                                                                                          |  |  |  |
| Size of shop                                         | : | 50 ft x 100 ft = 500 square ft                                                                                                                                                                                                                                                                       |  |  |  |
| Implementation                                       | : | <ul> <li>The business is planned to be scaled up by investment in existing goods like; Milk</li> <li>The business is operating by entrepreneur. Existing no employee.</li> <li>The shop is in own place.</li> <li>Collects goods from Locality.</li> <li>Agreed grace period is 3 months.</li> </ul> |  |  |  |