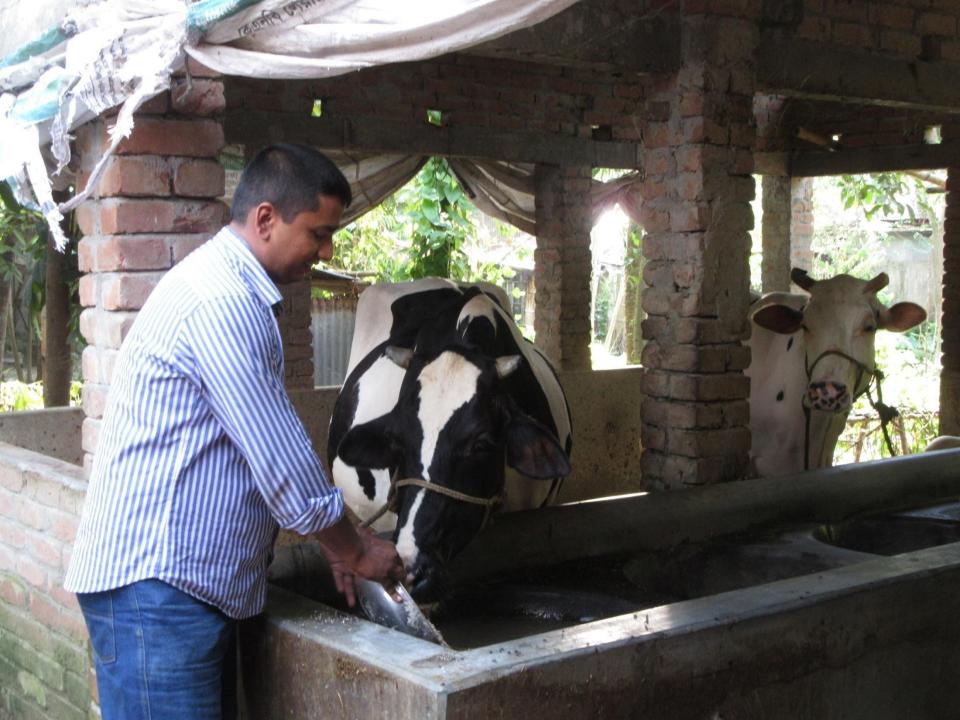

| Proposed Nobin Udyokta Business Info                 |   |                                                                                                                                                                                                                                                                                                      |  |  |  |
|------------------------------------------------------|---|------------------------------------------------------------------------------------------------------------------------------------------------------------------------------------------------------------------------------------------------------------------------------------------------------|--|--|--|
| Business Name                                        | : | ASIF DAIRY FIRM                                                                                                                                                                                                                                                                                      |  |  |  |
| Location                                             | : | Ambagan, Self.                                                                                                                                                                                                                                                                                       |  |  |  |
| Total Investment in BDT                              | : | BDT 92,000/-                                                                                                                                                                                                                                                                                         |  |  |  |
| Financing                                            | : | Self BDT 42,000/-(from existing business) 46%<br>Required Investment BDT 50,000/-(as equity) 54%                                                                                                                                                                                                     |  |  |  |
| Present salary/drawings<br>from business (estimates) | : | BDT 2,000/-                                                                                                                                                                                                                                                                                          |  |  |  |
| Proposed Salary                                      | : | BDT 2,000/-                                                                                                                                                                                                                                                                                          |  |  |  |
| Size of shop                                         | : | 50 ft x 100 ft = 500 square ft                                                                                                                                                                                                                                                                       |  |  |  |
| Implementation                                       | : | <ul> <li>The business is planned to be scaled up by investment in existing goods like; Milk</li> <li>The business is operating by entrepreneur. Existing no employee.</li> <li>The shop is in own place.</li> <li>Collects goods from Locality.</li> <li>Agreed grace period is 3 months.</li> </ul> |  |  |  |