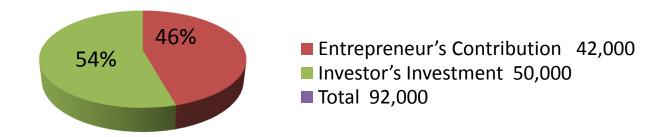

| Proposed Nobin Udyokta Business Info                 |   |                                                                                                                                                                                                                                                                                                      |  |  |  |
|------------------------------------------------------|---|------------------------------------------------------------------------------------------------------------------------------------------------------------------------------------------------------------------------------------------------------------------------------------------------------|--|--|--|
| Business Name                                        | : | ASIF DAIRY FIRM                                                                                                                                                                                                                                                                                      |  |  |  |
| Location                                             | : | Ambagan, Self.                                                                                                                                                                                                                                                                                       |  |  |  |
| Total Investment in BDT                              | : | BDT 92,000/-                                                                                                                                                                                                                                                                                         |  |  |  |
| Financing                                            | : | Self BDT 42,000/-(from existing business) 46%<br>Required Investment BDT 50,000/-(as equity) 54%                                                                                                                                                                                                     |  |  |  |
| Present salary/drawings<br>from business (estimates) | : | BDT 2,000/-                                                                                                                                                                                                                                                                                          |  |  |  |
| Proposed Salary                                      | : | BDT 2,000/-                                                                                                                                                                                                                                                                                          |  |  |  |
| Size of shop                                         | : | 50 ft x 100 ft = 500 square ft                                                                                                                                                                                                                                                                       |  |  |  |
| Implementation                                       | : | <ul> <li>The business is planned to be scaled up by investment in existing goods like; Milk</li> <li>The business is operating by entrepreneur. Existing no employee.</li> <li>The shop is in own place.</li> <li>Collects goods from Locality.</li> <li>Agreed grace period is 3 months.</li> </ul> |  |  |  |

| Investment Breakdown |      |            |          |     |                          |        |          |
|----------------------|------|------------|----------|-----|--------------------------|--------|----------|
|                      | ing  |            | Proposed |     |                          |        |          |
| Particulars          | Qty. | Unit Price | Amount   | Qty | Qty Unit Amount<br>Price |        | Proposed |
|                      |      |            | (BDT)    |     |                          | (BDT)  | Total    |
| Cow                  | 5    | 8000       | 40,000   | 0   | 0                        | 0      | 40,000   |
| Calf                 | 1    | 2000       | 2,000    | 0   | 0                        | 0      | 2,000    |
| Medicine & Feed      | 0    | 0          | 0        | 1   | 20000                    | 20,000 | 20,000   |
| Shade                | 0    | 0          | 0        | 1   | 30000                    | 30,000 | 30,000   |
| Total                | 6    |            | 42,000   | 2   | 50,000                   | 50,000 | 92,000   |