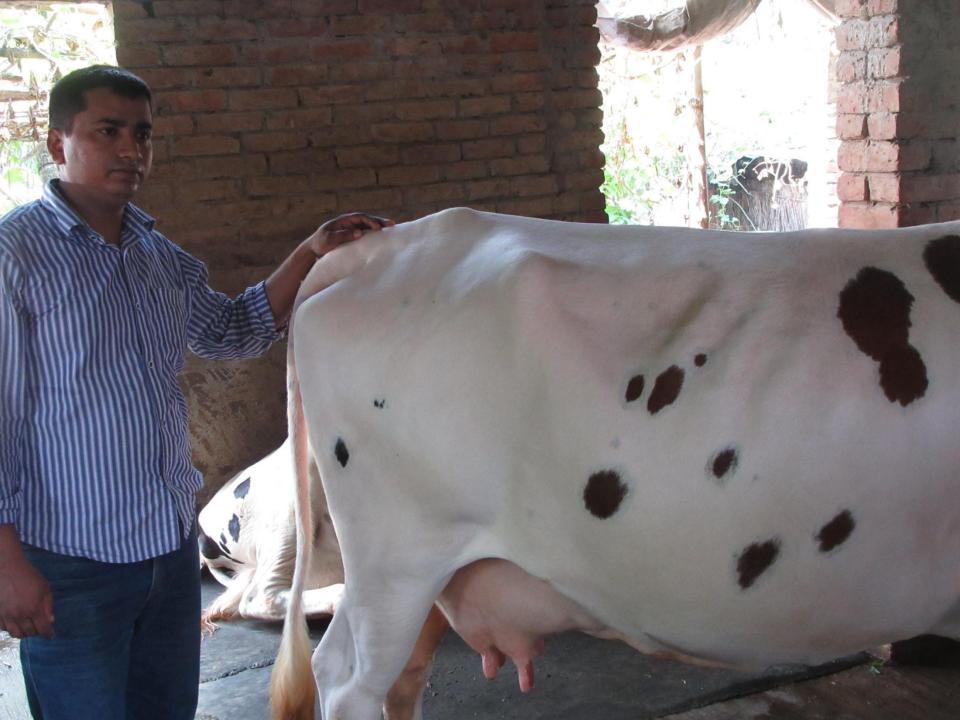

| Proposed Nobin Udyokta Business Info                 |   |                                                                                                                                                                                                                                                                                                      |  |  |  |
|------------------------------------------------------|---|------------------------------------------------------------------------------------------------------------------------------------------------------------------------------------------------------------------------------------------------------------------------------------------------------|--|--|--|
| Business Name                                        | : | ASIF DAIRY FIRM                                                                                                                                                                                                                                                                                      |  |  |  |
| Location                                             | : | Ambagan, Self.                                                                                                                                                                                                                                                                                       |  |  |  |
| Total Investment in BDT                              | : | BDT 92,000/-                                                                                                                                                                                                                                                                                         |  |  |  |
| Financing                                            | : | Self BDT 42,000/-(from existing business) 46%<br>Required Investment BDT 50,000/-(as equity) 54%                                                                                                                                                                                                     |  |  |  |
| Present salary/drawings<br>from business (estimates) | : | BDT 2,000/-                                                                                                                                                                                                                                                                                          |  |  |  |
| Proposed Salary                                      | : | BDT 2,000/-                                                                                                                                                                                                                                                                                          |  |  |  |
| Size of shop                                         | : | 50 ft x 100 ft = 500 square ft                                                                                                                                                                                                                                                                       |  |  |  |
| Implementation                                       | : | <ul> <li>The business is planned to be scaled up by investment in existing goods like; Milk</li> <li>The business is operating by entrepreneur. Existing no employee.</li> <li>The shop is in own place.</li> <li>Collects goods from Locality.</li> <li>Agreed grace period is 3 months.</li> </ul> |  |  |  |