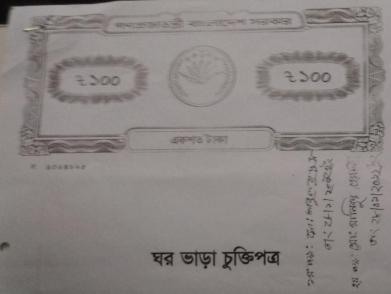

# Pictures

্রম পক্ষঃ মোঃ আব্দুল কুন্দুস, পিতা মৃত হায়েতুল্লাত্ব, সাং দক্ষিন মিলিক বাখা থানা বাখা, জেলা রাজশাই।

এই পক্ষঃ মোঃ মানিকুর বহুমান, পিতা মোঃ শাহাব আলী, সাং তেপুক্রিয়া, থানা বাখা ,জেলা রাজশাই।

গরম কর্তনাময় অসীম দয়ালু আন্নাহর নামে অর ঘরভাড়া চুক্তিপর্ম সততার সহিত বয়ান করিতেছি যে, ১ম প্রকের হক দখলীয় একটি দোকান ঘর ভাড়া দেওয়ার প্রকাশ্য সহরত দিলে ২য় পক্ষ তাহা লইতে ইচ্ছুক হইয়া আমরা শক্ষমা নিম্ন শর্ত মোতাবেক জামানত সক্রপ ১০০,০০০/-(এক লক্ষ)টাকা এবং মাসিক ভাড়া ১৫০০/-টাকা চুক্তিতে কান হইছে জামানী ৭ বছর পর্যন্ত ঘর ভাড়া চুক্তি করা হইল। তবে উল্লেখ থাকে যে, তবিঘাতে সেখানে মার্কেট হলে তার জন্ম তাকে জন্ম জাহামার দোকান দেওয়ার জায়গা দিতে আমি ১ম পক্ষ ঘাষ্য থাকিব। ২য় পক্ষ আমার ঘরে বৈধ ব্যবসা করিতে প্রার্কিবেন। অকাশ থাকে যে, ভাড়ার টাকা প্রতি মাসের ১ থেকে ৭ তারিখের মধ্যে ভাড়া পরিশোধ ক্ষানিকে। আরো প্রকাশ থাকে যে, অন্ধার টাকা প্রতি মাসের ১ থেকে ৭ তারিখের মধ্যে ভাড়া পরিশোধ ক্ষানিকে। আরো প্রকাশ থাকে যে, পর পর ভিন মাসের ভাড়া দিতে বার্থ হলে ২য় পক্ষ ঘর ছাড়িয়া দিতে বাধ্য থাকিব। মেয়ার শক্ষম ঘটি উভ যারে না থাকে তবে ২য় পক্ষের জামানত ৬০০০০/-টাকা আমি ১২ পক্ষ ২য় সক্ষমের ক্ষিকে নাথে থাকিবে।