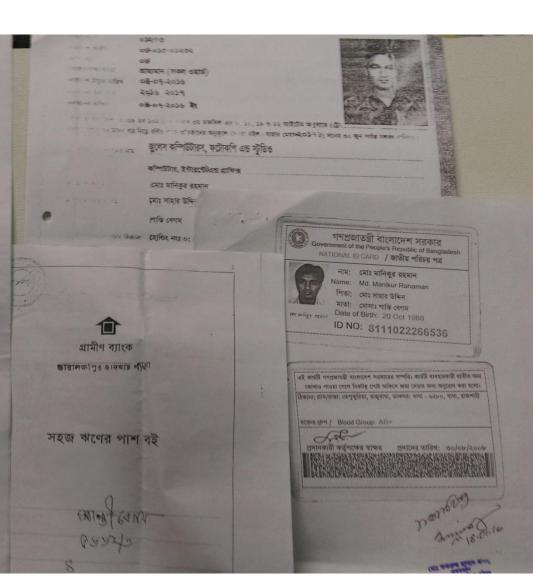

#### Proposed NU Business Name: JULES COMPUTERS, PHOTOSTAT & STUDIO

Project identification and prepared by: MD Shahidul Islam, Bagha Unit, Rajshahi

Project verified by: Md Abdul Mannan Talukdar

| Brief Bio of The Proposed Nobin Udyokta                                                                                                         |       |                                                                                                                                                                                             |  |  |
|-------------------------------------------------------------------------------------------------------------------------------------------------|-------|---------------------------------------------------------------------------------------------------------------------------------------------------------------------------------------------|--|--|
| Name                                                                                                                                            | :     | MD MANIKUR RAHMAN                                                                                                                                                                           |  |  |
| Age                                                                                                                                             | :     | 20-10-1988 (28 Years)                                                                                                                                                                       |  |  |
| Education, till to date                                                                                                                         | :     | M.COM                                                                                                                                                                                       |  |  |
| Marital status                                                                                                                                  | :     | Unmarried                                                                                                                                                                                   |  |  |
| Children                                                                                                                                        | :     | NA                                                                                                                                                                                          |  |  |
| No. of siblings:                                                                                                                                | :     | 01 Brother 02 Sisters                                                                                                                                                                       |  |  |
| Address                                                                                                                                         | :     | Vill: Tepukuria ,P.O: Baghar, P.S: Bagha , Dist: Rajshahi                                                                                                                                   |  |  |
| Parent's and GB related Info (i) Who is GB member (ii) Mother's name (iii) Father's name (iv) GB member's info                                  | : :   | Mother Father SHANTI BEGUM MD SAHAR UDDIN Branch: Vayalokkhipur, Centre # 64 (Female), Member ID: 5662/3, Group No: 04 Member since: 15-03-05 to 25-05-10 (05 Years) First loan: BDT 5000/- |  |  |
| Further Information: (v) Who pays GB loan installment (vi) Mobile lady (vii) Grameen Education Loan (viii) Any other loan like GB, BRAC ASA etc | : : : | Existing loan: BDT 7000/- Outstanding loan: Nil<br>Father<br>No<br>No<br>No                                                                                                                 |  |  |