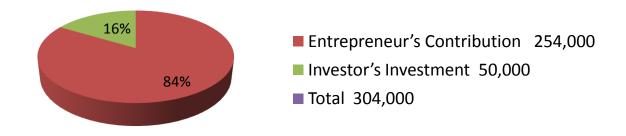

| Proposed Nobin Udyokta Business Info              |   |                                                                                                                                                                                                                                                                                                                                    |  |  |
|---------------------------------------------------|---|------------------------------------------------------------------------------------------------------------------------------------------------------------------------------------------------------------------------------------------------------------------------------------------------------------------------------------|--|--|
| Business Name                                     | : | JULES COMPUTERS, PHOTOSTAT & STUDIO                                                                                                                                                                                                                                                                                                |  |  |
| Location                                          | : | Bagha Baazar                                                                                                                                                                                                                                                                                                                       |  |  |
| Total Investment in BDT                           | : | BDT 304,000/-                                                                                                                                                                                                                                                                                                                      |  |  |
| Financing                                         | : | Self BDT 254,000(from existing business) 84% Required Investment BDT 50,000(as equity) 16%                                                                                                                                                                                                                                         |  |  |
| Present salary/drawings from business (estimates) | : | BDT 5,000                                                                                                                                                                                                                                                                                                                          |  |  |
| Proposed Salary                                   | : | BDT 5,000                                                                                                                                                                                                                                                                                                                          |  |  |
| Size of shop                                      | : | 10 ft x 15 ft = 150 square ft                                                                                                                                                                                                                                                                                                      |  |  |
| Implementation                                    | : | <ul> <li>The business is planned to be scaled up by investment in existing goods like; Photocopy, Scan, Laminating, Service etc.</li> <li>The shop is rented.</li> <li>The business is operating by entrepreneur. Existing no employee.</li> <li>Collects goods from Rajshahi</li> <li>Agreed grace period is 3 months.</li> </ul> |  |  |