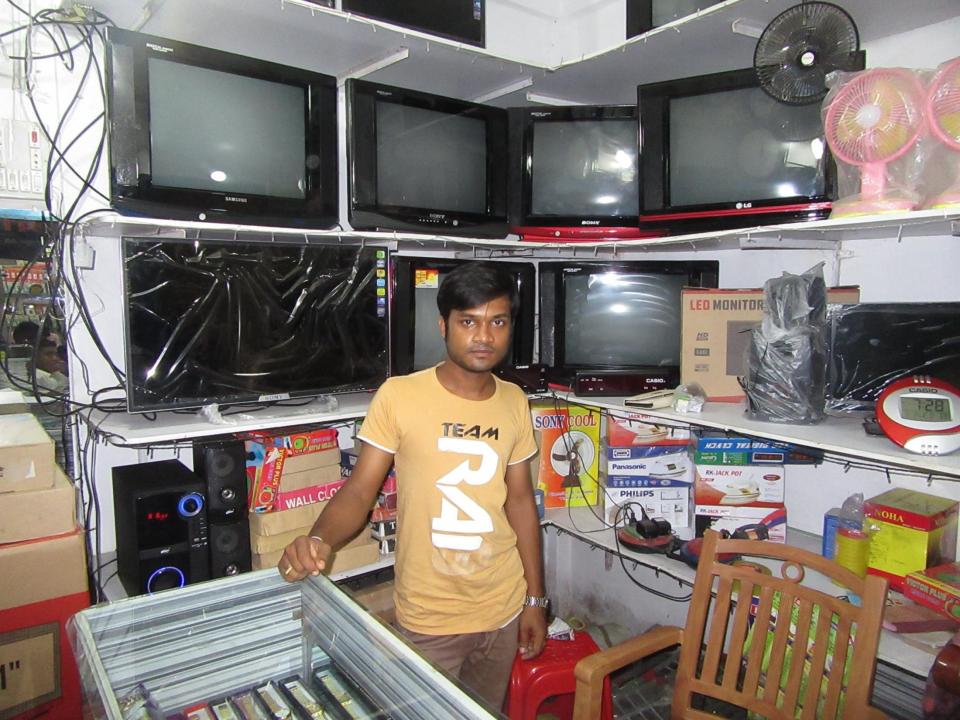

| Proposed Nobin Udyokta Business Info              |          |                                                                                                                                                                                                                                                                                                                    |  |  |
|---------------------------------------------------|----------|--------------------------------------------------------------------------------------------------------------------------------------------------------------------------------------------------------------------------------------------------------------------------------------------------------------------|--|--|
| Business Name                                     | :        | RAJIB ENTERPRISE                                                                                                                                                                                                                                                                                                   |  |  |
| Location                                          | :        | ARANI BAAZAR                                                                                                                                                                                                                                                                                                       |  |  |
| Total Investment in BDT                           | :        | BDT 245,000/-                                                                                                                                                                                                                                                                                                      |  |  |
| Financing                                         | :        | Self BDT 195,000(from existing business) 80% Required Investment BDT 50,000(as equity) 20%                                                                                                                                                                                                                         |  |  |
| Present salary/drawings from business (estimates) | :        | BDT 5,000                                                                                                                                                                                                                                                                                                          |  |  |
| Proposed Salary                                   | <b>:</b> | BDT 5,000                                                                                                                                                                                                                                                                                                          |  |  |
| Size of shop                                      | :        | 10 ft x 10 ft = 100 square ft                                                                                                                                                                                                                                                                                      |  |  |
| Implementation                                    | :        | <ul> <li>The business is planned to be scaled up by investment in existing goods like; TV,Clock,Mobile battery etc.</li> <li>The shop is rented.</li> <li>The business is operating by entrepreneur. Existing no employee.</li> <li>Collects goods from Dhaka</li> <li>Agreed grace period is 3 months.</li> </ul> |  |  |

| Investment Breakdown |      |            |         |          |        |        |          |
|----------------------|------|------------|---------|----------|--------|--------|----------|
| Existing             |      |            |         | Proposed |        |        |          |
| Particulars          | Qty. | Unit Price | Amount  | Qty      | Unit   | Amount | Proposed |
|                      |      |            | (BDT)   |          | Price  | (BDT)  | Total    |
| TV                   | 6    | 8000       | 48,000  | 2        | 10,000 | 20,000 | 68,000   |
| LCD 24               | 3    | 15000      | 45,000  | 1        | 5000   | 5,000  | 50,000   |
| LCD 32               | 1    | 2000       | 2,000   | 50       | 300    | 15,000 | 17,000   |
| Other box            | 6    | 3500       | 21,000  | 3        | 3000   | 9,000  | 30,000   |
| Wall clock           | 18   | 1000       | 18,000  | 0        | 0      | 0      | 18,000   |
| Iron                 | 6    | 700        | 4,200   | 0        | 0      | 0      | 4,200    |
| Calculator           | 40   | 150        | 6,000   | 0        | 0      | 0      | 6,000    |
| Mobile battery       | 30   | 230        | 6,900   | 0        | 0      | 0      | 6,900    |
| Remote               | 80   | 90         | 7,200   | 0        | 0      | 0      | 7,200    |
| Multiplug, switch    | 24   | 70         | 1,680   | 0        | 0      | 0      | 1,680    |
| Others               | 1    | 20020      | 20,020  | 1        | 1000   | 1,000  | 21,020   |
| Security             | 1    | 15000      | 15,000  | 0        | 0      | 0      | 15,000   |
|                      | 216  | 0          | 195,000 | 57       | 0      | 50,000 | 245,000  |

# Pictures