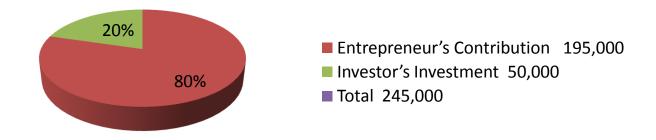

| Proposed Nobin Udyokta Business Info              |          |                                                                                                                                                                                                                                                                                                                    |  |  |
|---------------------------------------------------|----------|--------------------------------------------------------------------------------------------------------------------------------------------------------------------------------------------------------------------------------------------------------------------------------------------------------------------|--|--|
| Business Name                                     | :        | RAJIB ENTERPRISE                                                                                                                                                                                                                                                                                                   |  |  |
| Location                                          | :        | ARANI BAAZAR                                                                                                                                                                                                                                                                                                       |  |  |
| Total Investment in BDT                           | :        | BDT 245,000/-                                                                                                                                                                                                                                                                                                      |  |  |
| Financing                                         | :        | Self BDT 195,000(from existing business) 80% Required Investment BDT 50,000(as equity) 20%                                                                                                                                                                                                                         |  |  |
| Present salary/drawings from business (estimates) | :        | BDT 5,000                                                                                                                                                                                                                                                                                                          |  |  |
| Proposed Salary                                   | <b>:</b> | BDT 5,000                                                                                                                                                                                                                                                                                                          |  |  |
| Size of shop                                      | :        | 10 ft x 10 ft = 100 square ft                                                                                                                                                                                                                                                                                      |  |  |
| Implementation                                    | :        | <ul> <li>The business is planned to be scaled up by investment in existing goods like; TV,Clock,Mobile battery etc.</li> <li>The shop is rented.</li> <li>The business is operating by entrepreneur. Existing no employee.</li> <li>Collects goods from Dhaka</li> <li>Agreed grace period is 3 months.</li> </ul> |  |  |

| Investment Breakdown |      |            |         |          |        |        |          |
|----------------------|------|------------|---------|----------|--------|--------|----------|
| Existing             |      |            |         | Proposed |        |        |          |
| Particulars          | Qty. | Unit Price | Amount  | Qty      | Unit   | Amount | Proposed |
|                      |      |            | (BDT)   |          | Price  | (BDT)  | Total    |
| TV                   | 6    | 8000       | 48,000  | 2        | 10,000 | 20,000 | 68,000   |
| LCD 24               | 3    | 15000      | 45,000  | 1        | 5000   | 5,000  | 50,000   |
| LCD 32               | 1    | 2000       | 2,000   | 50       | 300    | 15,000 | 17,000   |
| Other box            | 6    | 3500       | 21,000  | 3        | 3000   | 9,000  | 30,000   |
| Wall clock           | 18   | 1000       | 18,000  | 0        | 0      | 0      | 18,000   |
| Iron                 | 6    | 700        | 4,200   | 0        | 0      | 0      | 4,200    |
| Calculator           | 40   | 150        | 6,000   | 0        | 0      | 0      | 6,000    |
| Mobile battery       | 30   | 230        | 6,900   | 0        | 0      | 0      | 6,900    |
| Remote               | 80   | 90         | 7,200   | 0        | 0      | 0      | 7,200    |
| Multiplug, switch    | 24   | 70         | 1,680   | 0        | 0      | 0      | 1,680    |
| Others               | 1    | 20020      | 20,020  | 1        | 1000   | 1,000  | 21,020   |
| Security             | 1    | 15000      | 15,000  | 0        | 0      | 0      | 15,000   |
|                      | 216  | 0          | 195,000 | 57       | 0      | 50,000 | 245,000  |