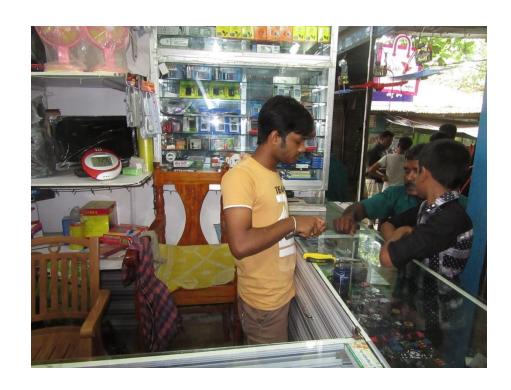

#### Proposed NU Business Name: RAJIB ENTERPRISE



Project identification and prepared by: MD Shahidul Islam, Bagha Unit, Rajshahi

Project verified by: Md Abdul Mannan Talukdar



| Brief Bio of The Proposed Nobin Udyokta                                                                                                         |         |                                                                                                                                                                                                   |  |  |
|-------------------------------------------------------------------------------------------------------------------------------------------------|---------|-------------------------------------------------------------------------------------------------------------------------------------------------------