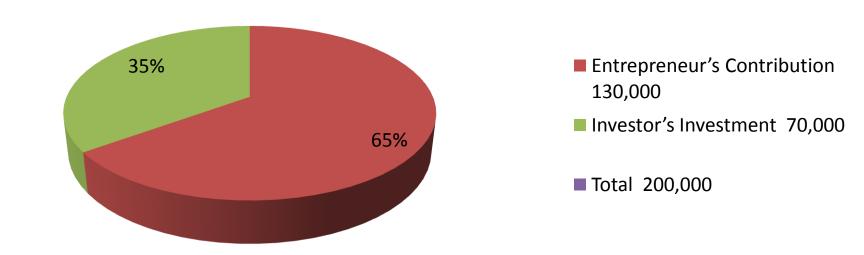

| Investment Breakdown |          |            |         |     |            |        |          |
|----------------------|----------|------------|---------|-----|------------|--------|----------|
|                      | Proposed |            |         |     |            |        |          |
| Particulars          | Qty.     | Unit Price | Amount  | Qty | Unit Price | Amount | Proposed |
|                      |          |            | (BDT)   |     |            | (BDT)  | Total    |
| Antibiotic           | 150      | 400        | 60,000  | 55  | 400        | 22,000 | 82,000   |
| Vitamine             | 50       | 450        | 22,500  | 50  | 450        | 22,500 | 45,000   |
| Paracitamal          | 30       | 300        | 9,000   | 20  | 100        | 2,000  | 11,000   |
| Antibiotic           | 150      | 30         | 4,500   | 150 | 150        | 22,500 | 27,000   |
| Painkiller           | 80       | 150        | 12,000  | 100 | 10         | 1,000  | 13,000   |
| omidon               | 50       | 20         | 1,000   |     |            | 0      | 1,000    |
| Secklo               | 40       | 400        | 16,000  |     |            | 0      | 16,000   |
| others               | 20       | 250        | 5,000   |     |            | 0      | 5,000    |
| Total                | 570      |            | 130,000 | 375 |            | 70,000 | 200,000  |