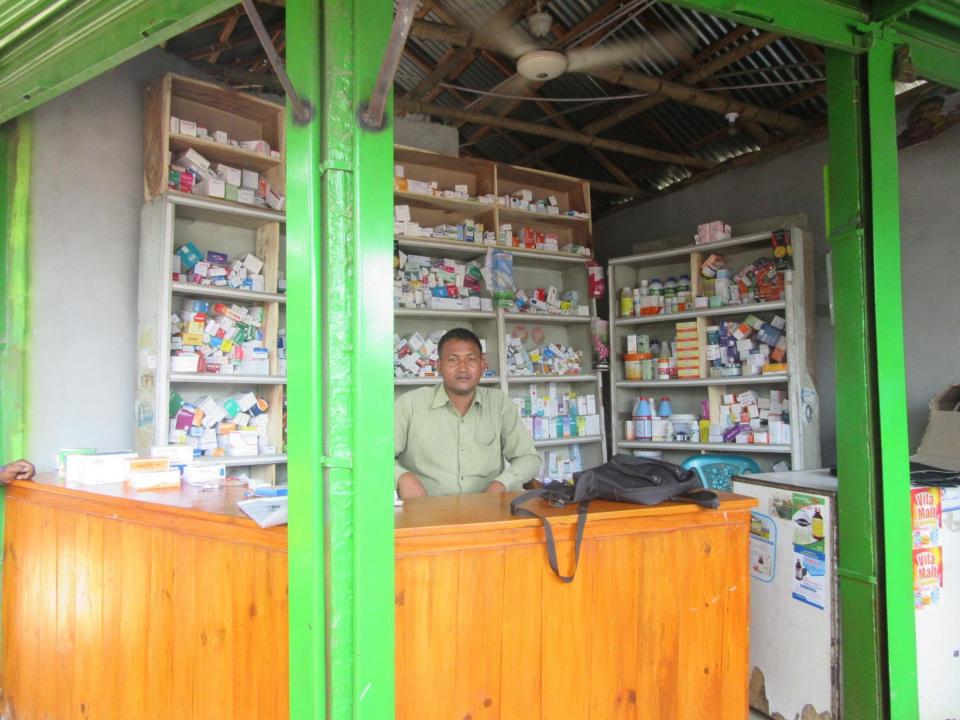

| Proposed Nobin Udyokta Business Info              |   |                                                                                                                                                                                                                                                                             |  |  |
|---------------------------------------------------|---|-----------------------------------------------------------------------------------------------------------------------------------------------------------------------------------------------------------------------------------------------------------------------------|--|--|
| Business Name                                     | : | MS UZZOL PHARMACY                                                                                                                                                                                                                                                           |  |  |
| Location                                          | : | Mirjapur, Sherpur, Bogra                                                                                                                                                                                                                                                    |  |  |
| Total Investment in BDT                           | : | BDT 200000/-                                                                                                                                                                                                                                                                |  |  |
| Financing                                         | : | Self BDT 130000/-(from existing business) 65% Required Investment BDT 70000/-(as equity) 35%                                                                                                                                                                                |  |  |
| Present salary/drawings from business (estimates) | : | BDT 5,000/-                                                                                                                                                                                                                                                                 |  |  |
| Proposed Salary                                   | : | BDT 5,000/-                                                                                                                                                                                                                                                                 |  |  |
| Size of shop                                      | : | 10 ft x 12 ft= 120 square ft                                                                                                                                                                                                                                                |  |  |
| Implementation                                    | : | <ul> <li>The business is planned to be scaled up by investment in existing goods like; Medicine etc.</li> <li>Average 12% gain on sale.</li> <li>The business is operating by entrepreneur. Existing no employees. After getting equity fund 1 will be appointed</li> </ul> |  |  |

# Pictures

গণপ্রজাতনী বাংলাদে সরকার ..... MATION 1115 ... / लाकीक नविकास नव বিসমিল্লাহির রাহ্মানির রাহিম **एतः क्षिर्आयुत रेउँनियन प**तियम नाम: श्री डिव्यन कृमात ताव Name: Sree Uzzal Kumar পিতা: শ্রী মনর জন কুমার উপজেলা ঃ শেরপুর, জেলা ঃ বগুড়া। মাতা: শ্রীমতি মিনতী রানী Date of Birth: 13 Apr 1987 ব্যবসা বৃত্তির জন্য লাইসেপ ক্রিক ন विश्व ३- 0 ) ID NO: 1018 4784517 তারিখ ঃক্ नार्टामम न१- ४३/२०३८८-२०५९ ्रिक्ट्राया उद्धित क्रिक्ट्रा भियाक 1927 अस्ति प्राप्ति प्राप्ति । प्राप् ্রেগত পালয় সেলে নিকটির পোট অভিনে ক্সম তে এর জন্য জনুরোধ কর হতে Setup erufern Brand Brand, stone; - oge - aben, chings, and (BY: अ) उन्नाम क्रमान भिठा/माभीत्र माम : अपो प्राप्त कार्या किया विकाना : श्राम : "रिटिय स्मिप्र सिप्र निर्वाकचत प्राप्त न्यू रे" ENGT PHE BUT DOVE ানকার কর্তপক্ষের বাক্ষর ফি প্রদানের পরিমাণ ঃ তেটে ১৫% ভাট তি (কথায় তিন ক্রিভি স্পৃত্তি ক্রিস্টোর্ডি স্বার্ডিন প্রার্ডিন ক্রিভিন্তি কথায় তিনে व्यवमा/वृत्ति/(পশा मूर्ष्ट्र ভाবে চালিয়ে यावात जन्य এই लारेरमम अमान कर्ता राला। लाइत