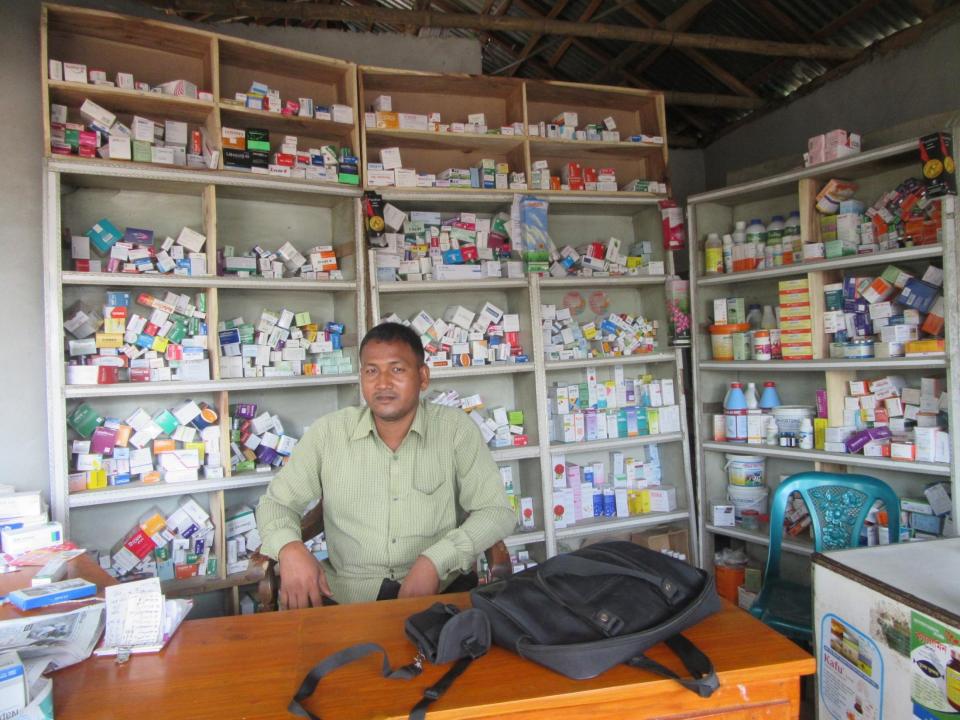

| Proposed Nobin Udyokta Business Info              |   |                                                                                                                                                                                                                                                                             |  |  |
|---------------------------------------------------|---|-----------------------------------------------------------------------------------------------------------------------------------------------------------------------------------------------------------------------------------------------------------------------------|--|--|
| Business Name                                     | : | MS UZZOL PHARMACY                                                                                                                                                                                                                                                           |  |  |
| Location                                          | : | Mirjapur, Sherpur, Bogra                                                                                                                                                                                                                                                    |  |  |
| Total Investment in BDT                           | : | BDT 200000/-                                                                                                                                                                                                                                                                |  |  |
| Financing                                         | : | Self BDT 130000/-(from existing business) 65% Required Investment BDT 70000/-(as equity) 35%                                                                                                                                                                                |  |  |
| Present salary/drawings from business (estimates) | : | BDT 5,000/-                                                                                                                                                                                                                                                                 |  |  |
| Proposed Salary                                   | : | BDT 5,000/-                                                                                                                                                                                                                                                                 |  |  |
| Size of shop                                      | : | 10 ft x 12 ft= 120 square ft                                                                                                                                                                                                                                                |  |  |
| Implementation                                    | : | <ul> <li>The business is planned to be scaled up by investment in existing goods like; Medicine etc.</li> <li>Average 12% gain on sale.</li> <li>The business is operating by entrepreneur. Existing no employees. After getting equity fund 1 will be appointed</li> </ul> |  |  |

# Pictures

গণপ্রজাতনী বাংলাদে সরকার ..... MATION 1115 ... / लाकीक नविकास नव বিসমিল্লাহির রাহ্মানির রাহিম **एतः क्षिर्आयुत रेउँनियन प**तियम नाम: श्री डिव्यन कृमात ताव Name: Sree Uzzal Kumar পিতা: শ্রী মনর জন কুমার উপজেলা ঃ শেরপুর, জেলা ঃ বগুড়া। মাতা: শ্রীমতি মিনতী রানী Date of Birth: 13 Apr 1987 ব্যবসা বৃত্তির জন্য লাইসেপ ক্রিক ন विश्व ३- 0 ) ID NO: 1018 4784517 তারিখ ঃক্ नार्टामम न१- ४३/२०३८८-२०५९ ्रिक्ट्राया उद्धित क्रिक्ट्रा भियाक 1927 अस्ति प्राप्ति प्राप्ति । प्राप् ্রেগত পালয় সেলে নিকটির পোট অভিনে ক্সম তে এর জন্য জনুরোধ কর হতে Setup erufern Brand Brand, stone; - oge - aben, chings, and (BY: अ) उन्नाम क्रमान भिठा/माभीत्र माम : अपो प्राप्त कार्या किया विकाना : श्राम : "रिटिय स्मिप्र सिप्र निर्वाकचत प्राप्त न्यू रे" ENGT PHE BUT DOVE ানকার কর্তপক্ষের বাক্ষর ফি প্রদানের পরিমাণ ঃ তেটে ১৫% ভাট তি (কথায় তিন ক্রিভি স্পৃত্তি ক্রিস্টোর্ডি স্বার্ডিন প্রার্ডিন ক্রিভিন্তি কথায় তিনে व्यवमा/वृत्ति/(পশा मूर्ष्ट्र ভाবে চালিয়ে यावात जन्य এই लारेरमम अमान कर्ता राला। लाइत