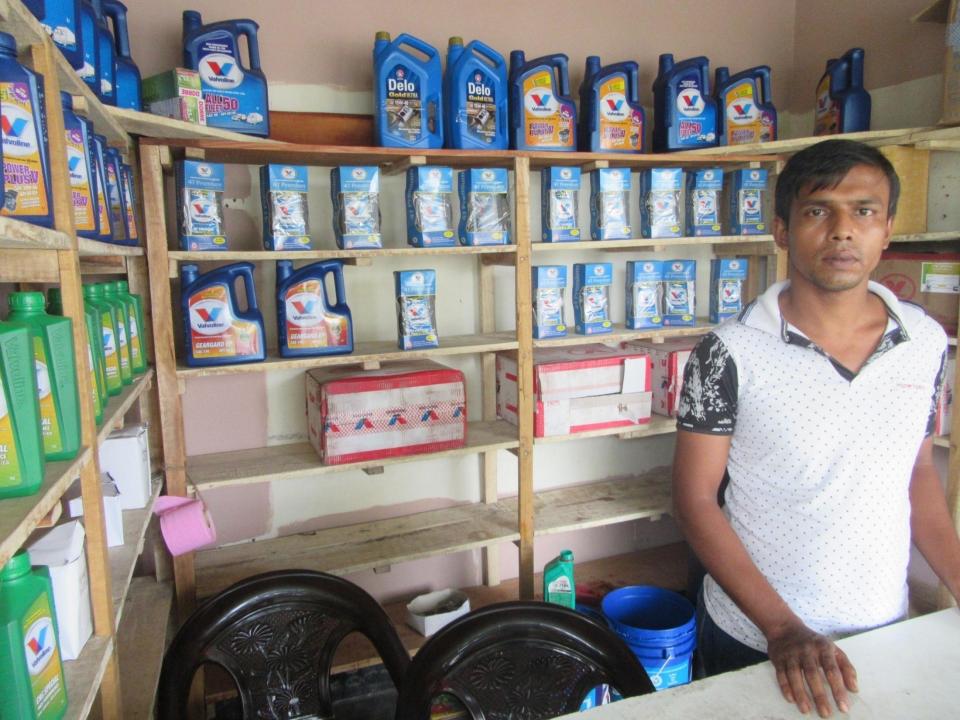

| 80,000       |              |
| 2.2 | Payment of GB Loan                                   |              |              |
| 2.3 | Investment Pay Back (Including<br>Ownership Tr. Fee) | 48000        | 48000        |
|     | Total Cash Outflow                                   | 128,000      | 48000        |
| 3   | Net Cash Surplus                                     | 147,600      | 312150       |

### **SWOT ANALYSIS**

# Strength

Employment: Self: 01 Family:0

Others:0Experience & Skill: 03 Years

Quality goods & services;

Skill and experience;

### WEAKNESS

Lack of Capital/Investment

## **O**PPORTUNITIES

Huge demand in the community

Location of shop; Tetuljora, Rajfulbaria, Savar,

Dhaka.

Regular customers;

#### THREATS

Theft

Fire

Political unrest

# Pictures













# **FAMILY PICTURE**