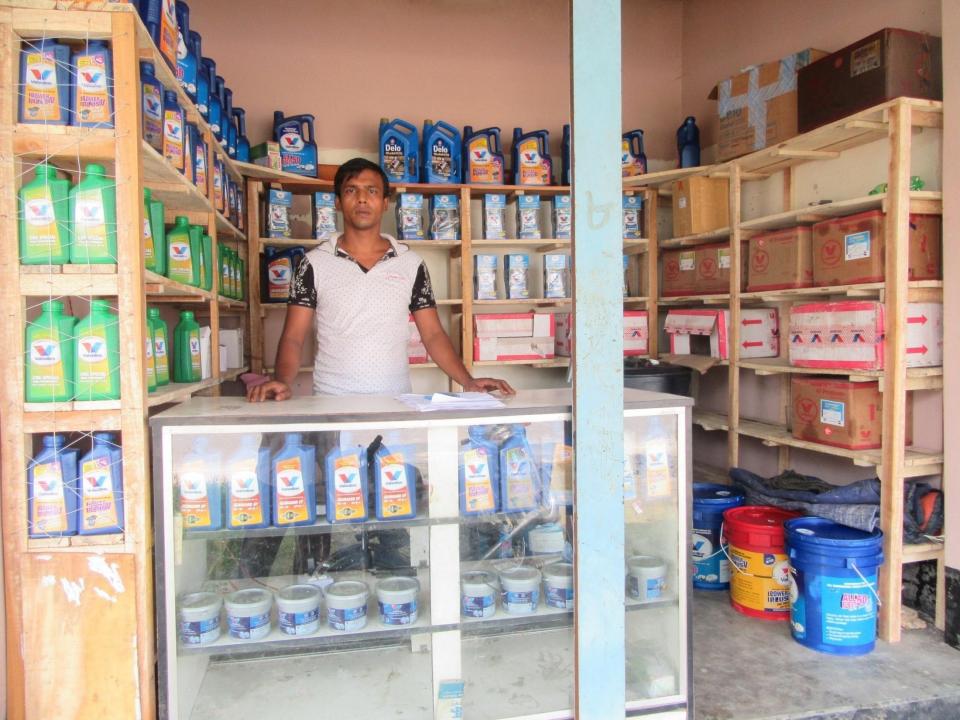

| 80,000       |              |
| 2.2 | Payment of GB Loan                                   |              |              |
| 2.3 | Investment Pay Back (Including<br>Ownership Tr. Fee) | 48000        | 48000        |
|     | Total Cash Outflow                                   | 128,000      | 48000        |
| 3   | Net Cash Surplus                                     | 147,600      | 312150       |

### **SWOT ANALYSIS**

# Strength

Employment: Self: 01 Family:0

Others:0Experience & Skill: 03 Years

Quality goods & services;

Skill and experience;

### WEAKNESS

Lack of Capital/Investment

## **O**PPORTUNITIES

Huge demand in the community

Location of shop; Tetuljora, Rajfulbaria, Savar,

Dhaka.

Regular customers;

#### THREATS

Theft

Fire

Political unrest

# Pictures













# **FAMILY PICTURE**