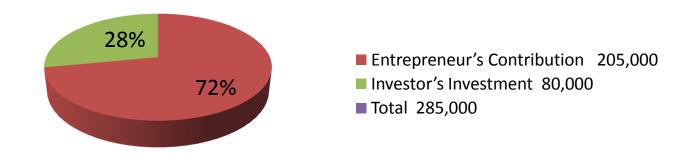

| Prop                    | Proposed Nobin Udyokta Business Info |                                                                                              |  |  |  |  |
|-------------------------|--------------------------------------|----------------------------------------------------------------------------------------------|--|--|--|--|
| Business Name           | :                                    | MS BABU MOTORS                                                                               |  |  |  |  |
| Location                | :                                    | -                                                                                            |  |  |  |  |
| Total Investment in BDT | :                                    | BDT 285,000/-                                                                                |  |  |  |  |
| Financing               | :                                    | Self BDT 205,000 (from existing business) 72% Required Investment BDT 80,000 (as equity) 28% |  |  |  |  |
| Present salary/drawings |                                      | BDT 5.000                                                                                    |  |  |  |  |

| Investment | Brea | kaown |
|------------|------|-------|

|                 | Exist | ing   |         | Proposed |                   |        |          |  |  |
|-----------------|-------|-------|---------|----------|-------------------|--------|----------|--|--|
| Particulars     | Qty.  | Unit  | Amount  | Qty      | <b>Unit Price</b> | Amount | Proposed |  |  |
|                 |       | Price | (BDT)   |          |                   | (BDT)  | Total    |  |  |
| Volvoline mobil | 25    | 1800  | 45,000  | 25       | 1,800             | 45,000 | 90,000   |  |  |
| super           |       |       |         |          |                   |        |          |  |  |
| Volvoline mobil | 43    | 400   | 17,200  | 0        | 0                 | 0      | 17,200   |  |  |
| normal          |       |       |         |          |                   |        |          |  |  |
| Cummins mobil   | 200   | 220   | 44,000  | 1        | 24000             | 24,000 | 68,000   |  |  |
| Mobil bucket    | 5     | 7000  | 35,000  | 0        | 0                 | 0      | 35,000   |  |  |
| Filter          | 19    | 200   | 3,800   | 40       | 200               | 8,000  | 11,800   |  |  |
| Others          | 0     | 0     | 0       | 1        | 3000              | 3,000  | 3,000    |  |  |
| Security        | 1     | 60000 | 60,000  | 0        | 0                 | 0      | 60,000   |  |  |
|                 | 293   | 0     | 205,000 | 67       | 0                 | 80,000 | 285,000  |  |  |