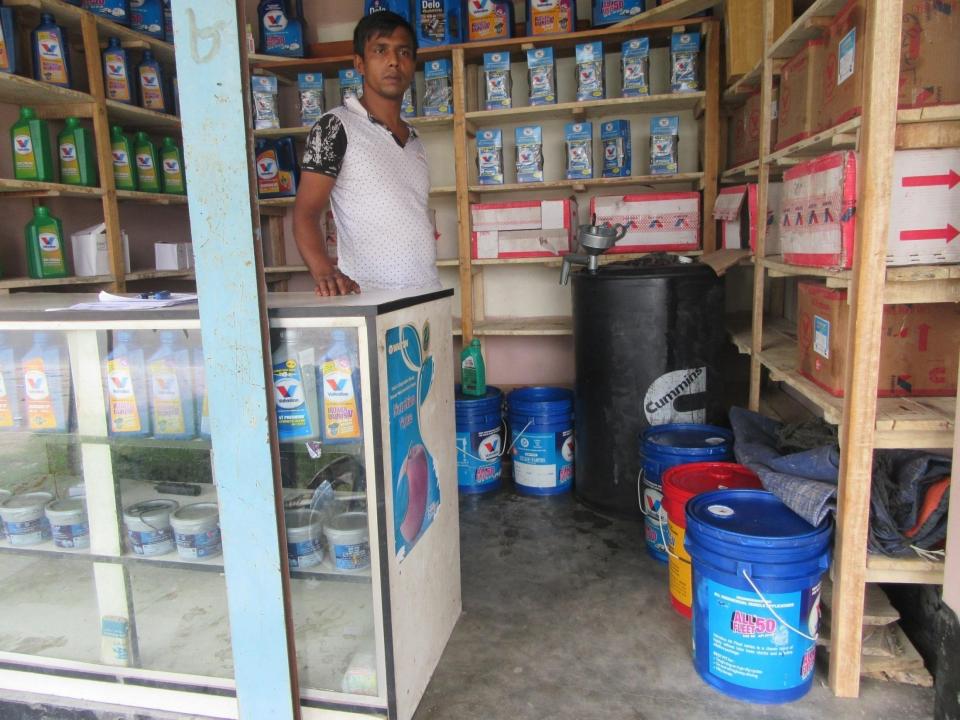

| 80,000       |              |
| 2.2 | Payment of GB Loan                                   |              |              |
| 2.3 | Investment Pay Back (Including<br>Ownership Tr. Fee) | 48000        | 48000        |
|     | Total Cash Outflow                                   | 128,000      | 48000        |
| 3   | Net Cash Surplus                                     | 147,600      | 312150       |

### **SWOT ANALYSIS**

# Strength

Employment: Self: 01 Family:0

Others:0Experience & Skill: 03 Years

Quality goods & services;

Skill and experience;

### WEAKNESS

Lack of Capital/Investment

## **O**PPORTUNITIES

Huge demand in the community

Location of shop; Tetuljora, Rajfulbaria, Savar,

Dhaka.

Regular customers;

#### THREATS

Theft

Fire

Political unrest

# Pictures













# **FAMILY PICTURE**