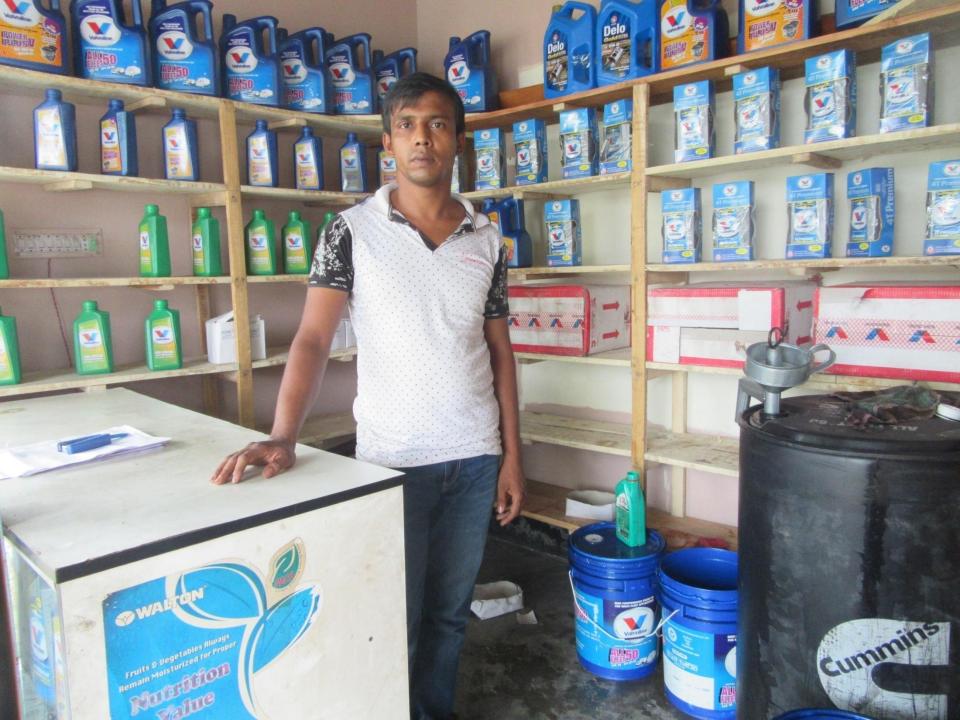

| 80,000       |              |
| 2.2 | Payment of GB Loan                                   |              |              |
| 2.3 | Investment Pay Back (Including<br>Ownership Tr. Fee) | 48000        | 48000        |
|     | Total Cash Outflow                                   | 128,000      | 48000        |
| 3   | Net Cash Surplus                                     | 147,600      | 312150       |

### **SWOT ANALYSIS**

# Strength

Employment: Self: 01 Family:0

Others:0Experience & Skill: 03 Years

Quality goods & services;

Skill and experience;

### WEAKNESS

Lack of Capital/Investment

## **O**PPORTUNITIES

Huge demand in the community

Location of shop; Tetuljora, Rajfulbaria, Savar,

Dhaka.

Regular customers;

#### THREATS

Theft

Fire

Political unrest

# Pictures













# **FAMILY PICTURE**