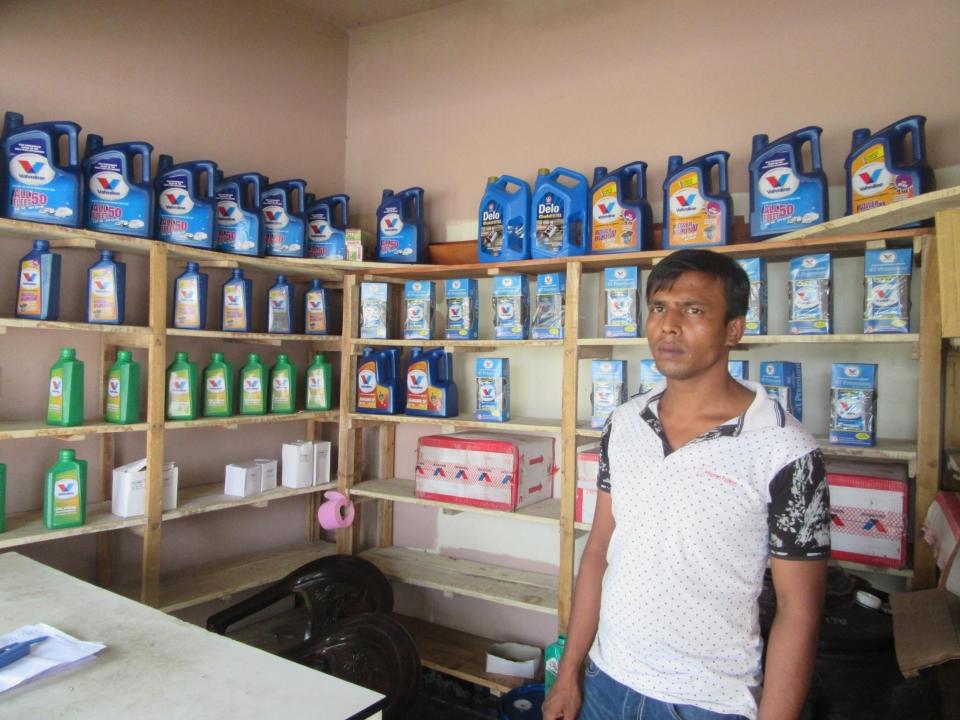

| 80,000       |              |
| 2.2 | Payment of GB Loan                                   |              |              |
| 2.3 | Investment Pay Back (Including<br>Ownership Tr. Fee) | 48000        | 48000        |
|     | Total Cash Outflow                                   | 128,000      | 48000        |
| 3   | Net Cash Surplus                                     | 147,600      | 312150       |

### **SWOT ANALYSIS**

# Strength

Employment: Self: 01 Family:0

Others:0Experience & Skill: 03 Years

Quality goods & services;

Skill and experience;

### WEAKNESS

Lack of Capital/Investment

## **O**PPORTUNITIES

Huge demand in the community

Location of shop; Tetuljora, Rajfulbaria, Savar,

Dhaka.

Regular customers;

#### THREATS

Theft

Fire

Political unrest

# Pictures













# **FAMILY PICTURE**