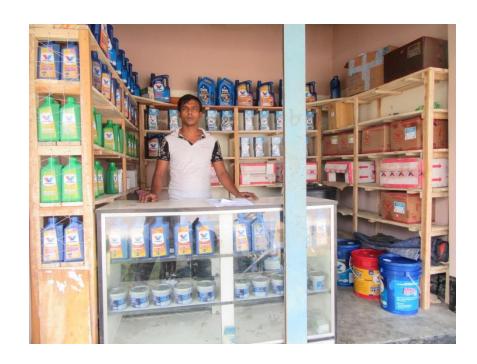

# Pictures

| Prop                    | Proposed Nobin Udyokta Business Info |                                                                                              |  |  |  |  |
|-------------------------|--------------------------------------|----------------------------------------------------------------------------------------------|--|--|--|--|
| Business Name           | :                                    | MS BABU MOTORS                                                                               |  |  |  |  |
| Location                | :                                    | -                                                                                            |  |  |  |  |
| Total Investment in BDT | :                                    | BDT 285,000/-                                                                                |  |  |  |  |
| Financing               | :                                    | Self BDT 205,000 (from existing business) 72% Required Investment BDT 80,000 (as equity) 28% |  |  |  |  |
| Present salary/drawings |                                      | BDT 5.000                                                                                    |  |  |  |  |