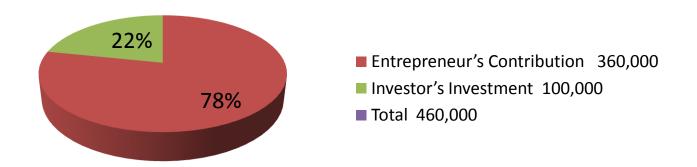

| Propo                                             | )SE | ed Nobin Udyokta Business Info                                                                                                                                                                                                                                                                                                                                                        |
|---------------------------------------------------|-----|---------------------------------------------------------------------------------------------------------------------------------------------------------------------------------------------------------------------------------------------------------------------------------------------------------------------------------------------------------------------------------------|
| Business Name                                     | :   | MS SHIMUL DECORATOR & SOUND SYSTEM                                                                                                                                                                                                                                                                                                                                                    |
| Location                                          | :   | -                                                                                                                                                                                                                                                                                                                                                                                     |
| Total Investment in BDT                           | :   | BDT 460,000/-                                                                                                                                                                                                                                                                                                                                                                         |
| Financing                                         | :   | Self BDT 360,000 (from existing business) 78% Required Investment BDT 100,000 (as equity) 22%                                                                                                                                                                                                                                                                                         |
| Present salary/drawings from business (estimates) | :   | BDT 5,000                                                                                                                                                                                                                                                                                                                                                                             |
| Proposed Salary                                   | :   | BDT 5,000                                                                                                                                                                                                                                                                                                                                                                             |
| Size of shop                                      | :   | 15 ft x 15ft = 225 square ft                                                                                                                                                                                                                                                                                                                                                          |
| Implementation                                    | :   | <ul> <li>The business is planned to be scaled up by investment in existing goods like; Decoration &amp; sound System.</li> <li>The shop is in rented.</li> <li>The business is operating by entrepreneur. Existing 03 employee.</li> <li>One will be appointed after receiving equity money.</li> <li>Collects goods from Dhaka.</li> <li>Agreed grace period is 3 months.</li> </ul> |