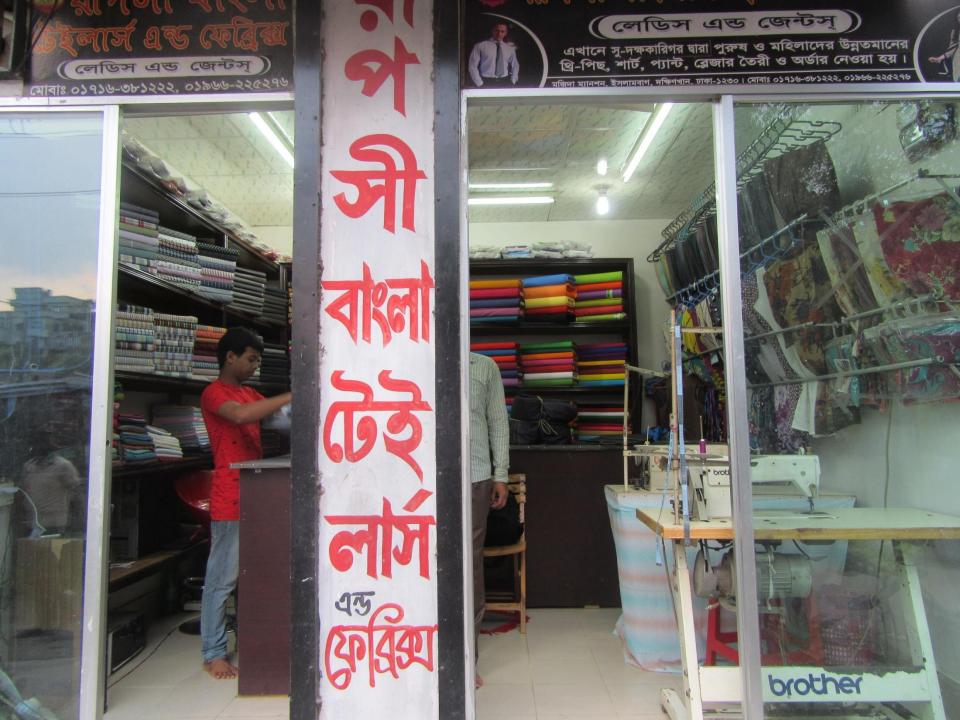

#### Proposed NU Business Name: RUPOSI BANGLA TAILORS

Project identification and prepared by: Md. Abu Bakkar Siddique, Dakshinkhan Unit, Dhaka Project verified by: MD. Rofiqul Islam

Grameen Shakti Samajik Byabosha Ltd.

| Proposed Nobin Udyokta Business Info                 |   |                                                                                                                                                                                                                                                                                                                                                                                            |  |  |  |  |
|------------------------------------------------------|---|--------------------------------------------------------------------------------------------------------------------------------------------------------------------------------------------------------------------------------------------------------------------------------------------------------------------------------------------------------------------------------------------|--|--|--|--|
| Business Name                                        | : | RUPOSI BANGLA TAILORS                                                                                                                                                                                                                                                                                                                                                                      |  |  |  |  |
| Location                                             | : | Nipa Garments more, Hollan Dakshinkhan, Dhaka                                                                                                                                                                                                                                                                                                                                              |  |  |  |  |
| Total Investment in BDT                              | : | BDT 3,50,000/-                                                                                                                                                                                                                                                                                                                                                                             |  |  |  |  |
| Financing                                            | : | Self BDT 250,000/- (from existing business) 71%<br>Required Investment BDT 1,00,000/- (as equity) 29%                                                                                                                                                                                                                                                                                      |  |  |  |  |
| Present salary/drawings<br>from business (estimates) | : | BDT 5,000                                                                                                                                                                                                                                                                                                                                                                                  |  |  |  |  |
| Proposed Salary                                      | : | BDT 5,000                                                                                                                                                                                                                                                                                                                                                                                  |  |  |  |  |
| Size of shop                                         | : | 14ft x 12 ft= 168 square ft                                                                                                                                                                                                                                                                                                                                                                |  |  |  |  |
| Implementation                                       | : | <ul> <li>The business is planned to be scaled up by investment in existing goods like; Pant, Shirt ,Three piece ,Panjabi, Than Cloth etc.</li> <li>Average 20% gain on sales.</li> <li>The business is operating by entrepreneur. Existing Three employee.</li> <li>The shop is rented.</li> <li>Collects goods from islampur, Dhaka.</li> <li>Agreed grace period is 3 months.</li> </ul> |  |  |  |  |

Pictures