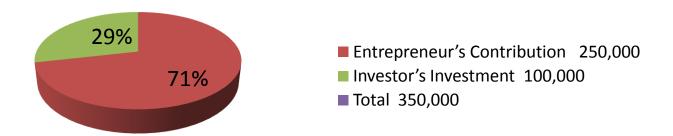

| Proposed Nobin Udyokta Business Info                 |   |                                                                                                                                                                                                                                                                                                                                                                                            |  |  |  |  |
|------------------------------------------------------|---|--------------------------------------------------------------------------------------------------------------------------------------------------------------------------------------------------------------------------------------------------------------------------------------------------------------------------------------------------------------------------------------------|--|--|--|--|
| Business Name                                        | : | RUPOSI BANGLA TAILORS                                                                                                                                                                                                                                                                                                                                                                      |  |  |  |  |
| Location                                             | : | Nipa Garments more, Hollan Dakshinkhan, Dhaka                                                                                                                                                                                                                                                                                                                                              |  |  |  |  |
| Total Investment in BDT                              | : | BDT 3,50,000/-                                                                                                                                                                                                                                                                                                                                                                             |  |  |  |  |
| Financing                                            | : | Self BDT 250,000/- (from existing business) 71%<br>Required Investment BDT 1,00,000/- (as equity) 29%                                                                                                                                                                                                                                                                                      |  |  |  |  |
| Present salary/drawings<br>from business (estimates) | : | BDT 5,000                                                                                                                                                                                                                                                                                                                                                                                  |  |  |  |  |
| Proposed Salary                                      | : | BDT 5,000                                                                                                                                                                                                                                                                                                                                                                                  |  |  |  |  |
| Size of shop                                         | : | 14ft x 12 ft= 168 square ft                                                                                                                                                                                                                                                                                                                                                                |  |  |  |  |
| Implementation                                       | : | <ul> <li>The business is planned to be scaled up by investment in existing goods like; Pant, Shirt ,Three piece ,Panjabi, Than Cloth etc.</li> <li>Average 20% gain on sales.</li> <li>The business is operating by entrepreneur. Existing Three employee.</li> <li>The shop is rented.</li> <li>Collects goods from islampur, Dhaka.</li> <li>Agreed grace period is 3 months.</li> </ul> |  |  |  |  |

| Investment Breakdown |          |          |            |          |                       |            |        |
|----------------------|----------|----------|------------|----------|-----------------------|------------|--------|
| Particulars          |          | Existing |            |          | <b>Proposed Total</b> |            |        |
| Particulars          | Quantity | Price    | Unit Price | Quantity | Price                 | Unit Price |        |
| Pant pice            | 80       | 400      | 32000      | 50       | 400                   | 20,000     | 52,000 |
| Shirt pice           | 80       | 350      | 28000      | 50       | 350                   | 17,500     | 45,500 |
| Three pice           | 50       | 550      | 27500      | 30       | 550                   | 16,500     | 44,000 |
| Print Than cloth     | 40       | 660      | 26400      | 15       | 660                   | 9,900      | 36,300 |
| Colour Than cloth    | 50       | 660      | 33000      | 15       | 660                   | 9,900      | 42,900 |
| Panjabi pice         | 20       | 600      | 12000      | 10       | 600                   | 6,000      | 18,000 |
| Others               |          |          | 21100      |          |                       | 20,200     | 41,300 |
| Security             | 1        | 70000    | 70000      |          |                       |            |        |
| Total                |          |          | 250000     |          |                       | 100,000    | 350000 |