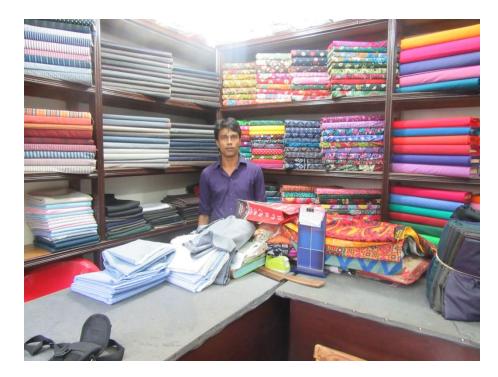

#### Proposed NU Business Name: RUPOSI BANGLA TAILORS



Project identification and prepared by: Md. Abu Bakkar Siddique, Dakshinkhan Unit, Dhaka Project verified by: MD. Rofiqul Islam



Grameen Shakti Samajik Byabosha Ltd.

| ninkhan, P.S: Dakshinkhan, Dist: Dhaka                                             |
|------------------------------------------------------------------------------------|
| Father<br>entre # 05 (Female),<br>up No: 04<br>995 To 03-05-2002 <i>(07 Years)</i> |
| Outstanding loan: Nil                                                              |
|                                                                                    |
|                                                                                    |

# BRIEF BIO OF THE PROPOSED NOBIN UDYOKTA (CONT...)

| Present<br>Occupation(Besides own<br>business, i.e.