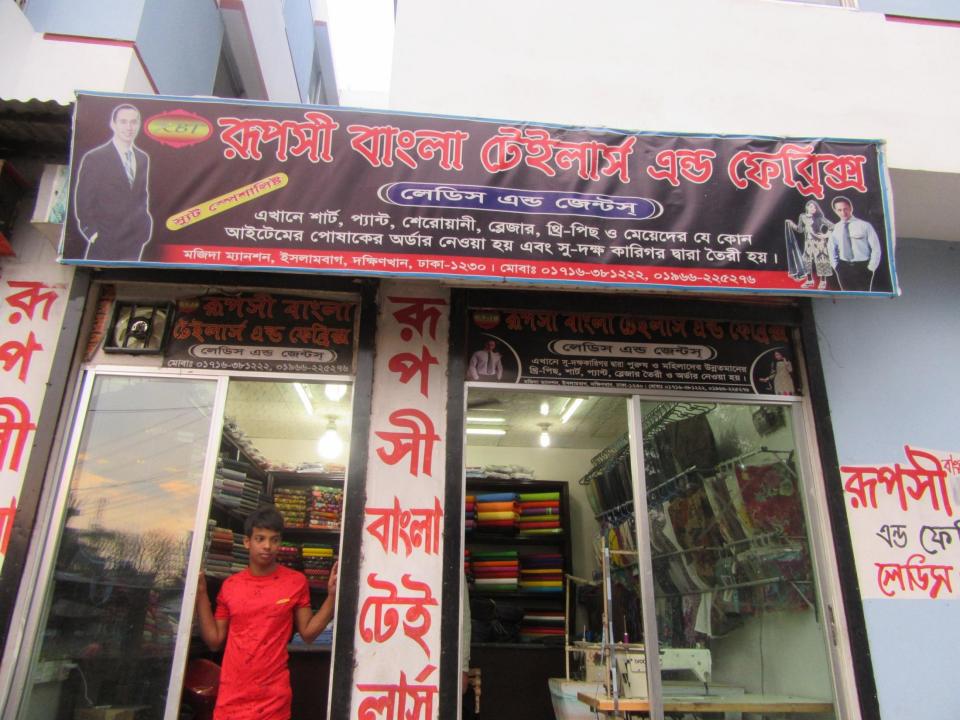

#### Proposed NU Business Name: RUPOSI BANGLA TAILORS

Project identification and prepared by: Md. Abu Bakkar Siddique, Dakshinkhan Unit, Dhaka Project verified by: MD. Rofiqul Islam

Grameen Shakti Samajik Byabosha Ltd.

| Proposed Nobin Udyokta Business Info                 |   |                                                                                                                                                                                                                                                                                                                                                                                            |  |  |  |  |
|------------------------------------------------------|---|--------------------------------------------------------------------------------------------------------------------------------------------------------------------------------------------------------------------------------------------------------------------------------------------------------------------------------------------------------------------------------------------|--|--|--|--|
| Business Name                                        | : | RUPOSI BANGLA TAILORS                                                                                                                                                                                                                                                                                                                                                                      |  |  |  |  |
| Location                                             | : | Nipa Garments more, Hollan Dakshinkhan, Dhaka                                                                                                                                                                                                                                                                                                                                              |  |  |  |  |
| Total Investment in BDT                              | : | BDT 3,50,000/-                                                                                                                                                                                                                                                                                                                                                                             |  |  |  |  |
| Financing                                            | : | Self BDT 250,000/- (from existing business) 71%<br>Required Investment BDT 1,00,000/- (as equity) 29%                                                                                                                                                                                                                                                                                      |  |  |  |  |
| Present salary/drawings<br>from business (estimates) | : | BDT 5,000                                                                                                                                                                                                                                                                                                                                                                                  |  |  |  |  |
| Proposed Salary                                      | : | BDT 5,000                                                                                                                                                                                                                                                                                                                                                                                  |  |  |  |  |
| Size of shop                                         | : | 14ft x 12 ft= 168 square ft                                                                                                                                                                                                                                                                                                                                                                |  |  |  |  |
| Implementation                                       | : | <ul> <li>The business is planned to be scaled up by investment in existing goods like; Pant, Shirt ,Three piece ,Panjabi, Than Cloth etc.</li> <li>Average 20% gain on sales.</li> <li>The business is operating by entrepreneur. Existing Three employee.</li> <li>The shop is rented.</li> <li>Collects goods from islampur, Dhaka.</li> <li>Agreed grace period is 3 months.</li> </ul> |  |  |  |  |

Pictures