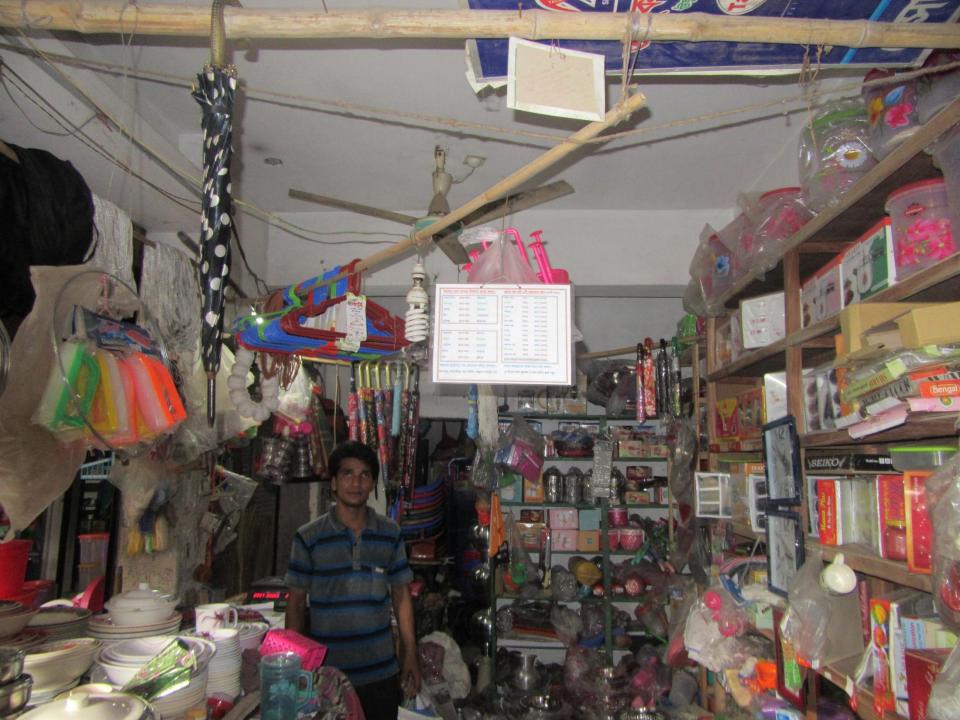

# Pictures

088844

### **Proposed Nobin Udyokta Business Info**

| Business Name                                     | : | MS BHAI BHAI CROCARISE & HARDWARE                                                                                                                                                                                                                                                                                                                                                               |  |
|---------------------------------------------------|---|-------------------------------------------------------------------------------------------------------------------------------------------------------------------------------------------------------------------------------------------------------------------------------------------------------------------------------------------------------------------------------------------------|--|
| Location                                          | : | Oaj Ali Market, Kalma-1 , Savar, Dhaka.                                                                                                                                                                                                                                                                                                                                                         |  |
| Total Investment in BDT                           | : | BDT 7,00,000/-                                                                                                                                                                                                                                                                                                                                                                                  |  |
| Financing                                         | : | Self BDT 6,00,000(from existing business) 86% Required Investment BDT 1,00,000(as equity) 14%                                                                                                                                                                                                                                                                                                   |  |
| Present salary/drawings from business (estimates) | : | BDT 5,000                                                                                                                                                                                                                                                                                                                                                                                       |  |
| Proposed Salary                                   | : | BDT 5,000                                                                                                                                                                                                                                                                                                                                                                                       |  |
| Size of shop                                      | : | 48 ft x 12 ft= 576 square ft                                                                                                                                                                                                                                                                                                                                                                    |  |
| Security of the shop                              | : | 3,00,000/-                                                                                                                                                                                                                                                                                                                                                                                      |  |
| Implementation                                    | : | <ul> <li>The business is planned to be scaled up by investment in existing goods like; Plat, glass, dram, mug, chair, box etc.</li> <li>Average 15% gain on sale.</li> <li>The business is operating by entrepreneur. Existing no employee.</li> <li>He is doing his business in renting place.</li> <li>Collects goods from Savar, Dhaka.</li> <li>Agreed grace period is 3 months.</li> </ul> |  |