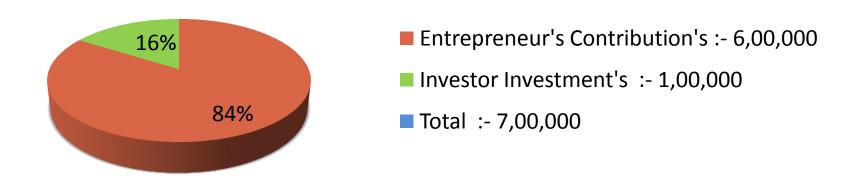

### **Proposed Nobin Udyokta Business Info**

| Business Name                                     | : | MS BHAI BHAI CROCARISE & HARDWARE                                                                                                                                                                                                                                                                                                                                                               |  |
|---------------------------------------------------|---|-------------------------------------------------------------------------------------------------------------------------------------------------------------------------------------------------------------------------------------------------------------------------------------------------------------------------------------------------------------------------------------------------|--|
| Location                                          | : | Oaj Ali Market, Kalma-1 , Savar, Dhaka.                                                                                                                                                                                                                                                                                                                                                         |  |
| Total Investment in BDT                           | : | BDT 7,00,000/-                                                                                                                                                                                                                                                                                                                                                                                  |  |
| Financing                                         | : | Self BDT 6,00,000(from existing business) 86% Required Investment BDT 1,00,000(as equity) 14%                                                                                                                                                                                                                                                                                                   |  |
| Present salary/drawings from business (estimates) | : | BDT 5,000                                                                                                                                                                                                                                                                                                                                                                                       |  |
| Proposed Salary                                   | : | BDT 5,000                                                                                                                                                                                                                                                                                                                                                                                       |  |
| Size of shop                                      | : | 48 ft x 12 ft= 576 square ft                                                                                                                                                                                                                                                                                                                                                                    |  |
| Security of the shop                              | : | 3,00,000/-                                                                                                                                                                                                                                                                                                                                                                                      |  |
| Implementation                                    | : | <ul> <li>The business is planned to be scaled up by investment in existing goods like; Plat, glass, dram, mug, chair, box etc.</li> <li>Average 15% gain on sale.</li> <li>The business is operating by entrepreneur. Existing no employee.</li> <li>He is doing his business in renting place.</li> <li>Collects goods from Savar, Dhaka.</li> <li>Agreed grace period is 3 months.</li> </ul> |  |

| Investment Breakdown |          |          |                |  |
|----------------------|----------|----------|----------------|--|
| Particulars          | Existing | Proposed | Proposed Total |  |
| Plastic Item         | 1,00,000 | 50,000   | 1,50,000       |  |
| Crokarise item       | 1,00,000 | 50,000   | 1,50,000       |  |
| Melamine item        | 1,00,000 | -        | 1,00,000       |  |
| Security             | 3,00,000 |          |                |  |
| Total                | 6,00,000 | 1,00,000 | 7,00,000       |  |