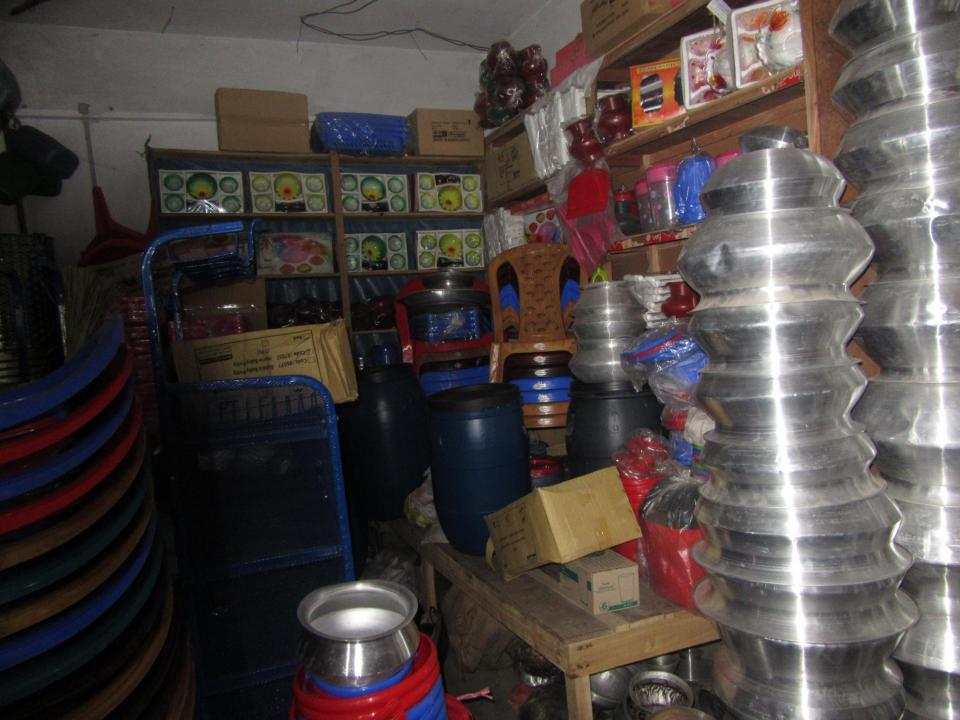

# Pictures

088844

### **Proposed Nobin Udyokta Business Info**

| Business Name                                     | : | MS BHAI BHAI CROCARISE & HARDWARE                                                                                                                                                                                                                                                                                                                                                               |  |
|---------------------------------------------------|---|-------------------------------------------------------------------------------------------------------------------------------------------------------------------------------------------------------------------------------------------------------------------------------------------------------------------------------------------------------------------------------------------------|--|
| Location                                          | : | Oaj Ali Market, Kalma-1 , Savar, Dhaka.                                                                                                                                                                                                                                                                                                                                                         |  |
| Total Investment in BDT                           | : | BDT 7,00,000/-                                                                                                                                                                                                                                                                                                                                                                                  |  |
| Financing                                         | : | Self BDT 6,00,000(from existing business) 86% Required Investment BDT 1,00,000(as equity) 14%                                                                                                                                                                                                                                                                                                   |  |
| Present salary/drawings from business (estimates) | : | BDT 5,000                                                                                                                                                                                                                                                                                                                                                                                       |  |
| Proposed Salary                                   | : | BDT 5,000                                                                                                                                                                                                                                                                                                                                                                                       |  |
| Size of shop                                      | : | 48 ft x 12 ft= 576 square ft                                                                                                                                                                                                                                                                                                                                                                    |  |
| Security of the shop                              | : | 3,00,000/-                                                                                                                                                                                                                                                                                                                                                                                      |  |
| Implementation                                    | : | <ul> <li>The business is planned to be scaled up by investment in existing goods like; Plat, glass, dram, mug, chair, box etc.</li> <li>Average 15% gain on sale.</li> <li>The business is operating by entrepreneur. Existing no employee.</li> <li>He is doing his business in renting place.</li> <li>Collects goods from Savar, Dhaka.</li> <li>Agreed grace period is 3 months.</li> </ul> |  |