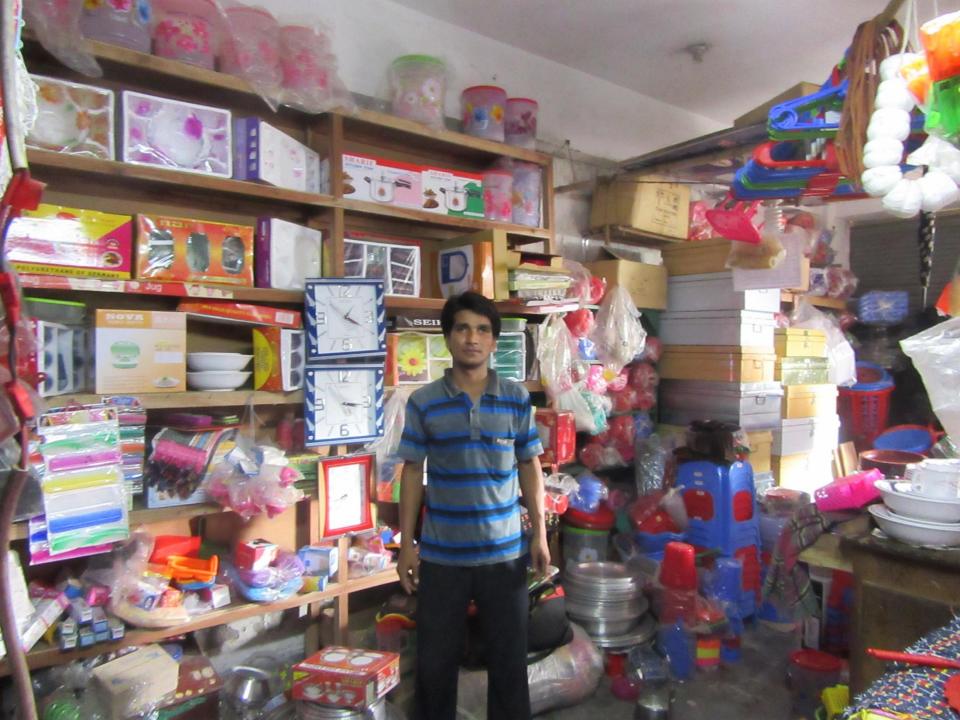

# Pictures

088844

### **Proposed Nobin Udyokta Business Info**

| Business Name                                     | : | MS BHAI BHAI CROCARISE & HARDWARE                                                                                                                                                                                                                                                                                                                                                               |  |
|---------------------------------------------------|---|-------------------------------------------------------------------------------------------------------------------------------------------------------------------------------------------------------------------------------------------------------------------------------------------------------------------------------------------------------------------------------------------------|--|
| Location                                          | : | Oaj Ali Market, Kalma-1 , Savar, Dhaka.                                                                                                                                                                                                                                                                                                                                                         |  |
| Total Investment in BDT                           | : | BDT 7,00,000/-                                                                                                                                                                                                                                                                                                                                                                                  |  |
| Financing                                         | : | Self BDT 6,00,000(from existing business) 86% Required Investment BDT 1,00,000(as equity) 14%                                                                                                                                                                                                                                                                                                   |  |
| Present salary/drawings from business (estimates) | : | BDT 5,000                                                                                                                                                                                                                                                                                                                                                                                       |  |
| Proposed Salary                                   | : | BDT 5,000                                                                                                                                                                                                                                                                                                                                                                                       |  |
| Size of shop                                      | : | 48 ft x 12 ft= 576 square ft                                                                                                                                                                                                                                                                                                                                                                    |  |
| Security of the shop                              | : | 3,00,000/-                                                                                                                                                                                                                                                                                                                                                                                      |  |
| Implementation                                    | : | <ul> <li>The business is planned to be scaled up by investment in existing goods like; Plat, glass, dram, mug, chair, box etc.</li> <li>Average 15% gain on sale.</li> <li>The business is operating by entrepreneur. Existing no employee.</li> <li>He is doing his business in renting place.</li> <li>Collects goods from Savar, Dhaka.</li> <li>Agreed grace period is 3 months.</li> </ul> |  |