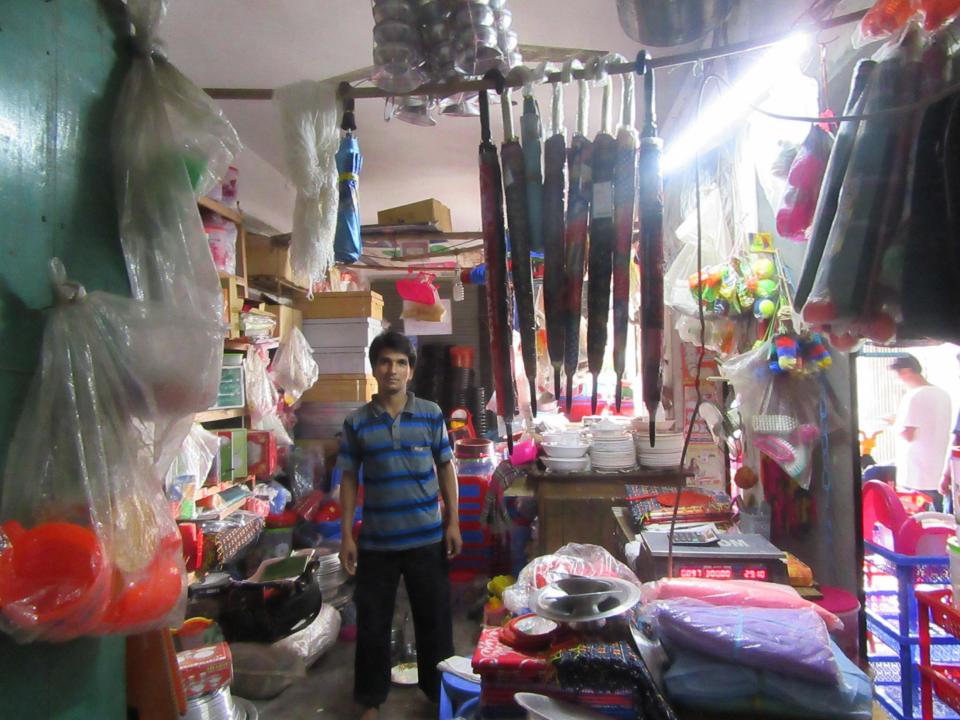

# Pictures

088844

### **Proposed Nobin Udyokta Business Info**

| Business Name                                     | : | MS BHAI BHAI CROCARISE & HARDWARE                                                                                                                                                                                                                                                                                                                                                               |  |
|---------------------------------------------------|---|-------------------------------------------------------------------------------------------------------------------------------------------------------------------------------------------------------------------------------------------------------------------------------------------------------------------------------------------------------------------------------------------------|--|
| Location                                          | : | Oaj Ali Market, Kalma-1 , Savar, Dhaka.                                                                                                                                                                                                                                                                                                                                                         |  |
| Total Investment in BDT                           | : | BDT 7,00,000/-                                                                                                                                                                                                                                                                                                                                                                                  |  |
| Financing                                         | : | Self BDT 6,00,000(from existing business) 86% Required Investment BDT 1,00,000(as equity) 14%                                                                                                                                                                                                                                                                                                   |  |
| Present salary/drawings from business (estimates) | : | BDT 5,000                                                                                                                                                                                                                                                                                                                                                                                       |  |
| Proposed Salary                                   | : | BDT 5,000                                                                                                                                                                                                                                                                                                                                                                                       |  |
| Size of shop                                      | : | 48 ft x 12 ft= 576 square ft                                                                                                                                                                                                                                                                                                                                                                    |  |
| Security of the shop                              | : | 3,00,000/-                                                                                                                                                                                                                                                                                                                                                                                      |  |
| Implementation                                    | : | <ul> <li>The business is planned to be scaled up by investment in existing goods like; Plat, glass, dram, mug, chair, box etc.</li> <li>Average 15% gain on sale.</li> <li>The business is operating by entrepreneur. Existing no employee.</li> <li>He is doing his business in renting place.</li> <li>Collects goods from Savar, Dhaka.</li> <li>Agreed grace period is 3 months.</li> </ul> |  |