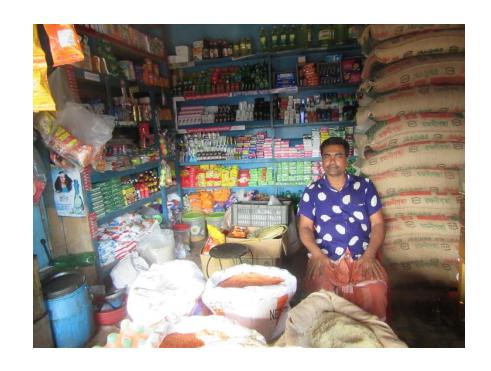

#### **Proposed NU Business Name: FAHIM STORE**



Project identification and prepared by: Shahin Mia, Ashulia Unit, Dhaka

Project verified by: Md. Rofiqul Islam



| Brief Bio of The Proposed Nobin Udyokta                                                                                                         |       |                                                                                                                                                                  |  |
|-------------------------------------------------------------------------------------------------------------------------------------------------|-------|------------------------------------------------------------------------------------------------------------------------------------------------------------------|--|
| Name