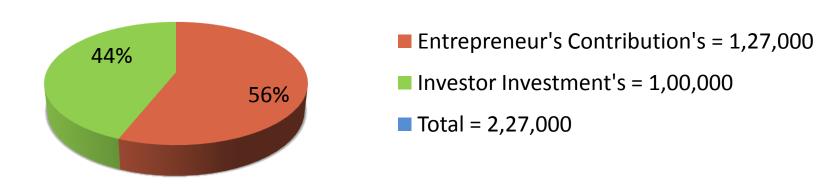

| Proposed Nobin Udyokta Business Info              |   |                                                                                                                                                                                                                                                                                                                                                                                           |  |
|---------------------------------------------------|---|-------------------------------------------------------------------------------------------------------------------------------------------------------------------------------------------------------------------------------------------------------------------------------------------------------------------------------------------------------------------------------------------|--|
| Business Name                                     | : | FAHIM STORE                                                                                                                                                                                                                                                                                                                                                                               |  |
| Location                                          | : | Tetuljora, Rajfulbaria, Savar, Dhaka.                                                                                                                                                                                                                                                                                                                                                     |  |
| Total Investment in BDT                           | : | BDT 2,27,000/-                                                                                                                                                                                                                                                                                                                                                                            |  |
| Financing                                         | : | Self BDT 1,27,000(from existing business) 56%<br>Required Investment BDT 1,00,000(as equity) 44%                                                                                                                                                                                                                                                                                          |  |
| Present salary/drawings from business (estimates) | : | BDT 5,000                                                                                                                                                                                                                                                                                                                                                                                 |  |
| Proposed Salary                                   | : | BDT 5,000                                                                                                                                                                                                                                                                                                                                                                                 |  |
| Size of shop                                      | : | 10 ft x 12 ft. = 120 square ft                                                                                                                                                                                                                                                                                                                                                            |  |
| Security of the shop                              | : | 0/-                                                                                                                                                                                                                                                                                                                                                                                       |  |
| Implementation                                    | : | <ul> <li>The business is planned to be scaled up by investment in existing goods like; Rice, Pulse, Oil, Cosmetics etc.</li> <li>Average 12% gain on sale.</li> <li>The business is operating by entrepreneur. Existing no employee.</li> <li>He is doing his business in Own place.</li> <li>Collects goods from Savar, Hemayetpur.</li> <li>Agreed grace period is 3 months.</li> </ul> |  |

| Investment Breakdown                              |          |          |                |  |
|---------------------------------------------------|----------|----------|----------------|--|
| Particulars                                       | Existing | Proposed | Proposed Total |  |
| Rice (15x2,000)                                   | 30,000   | 40,000   | 70,000         |  |
| Pluse (3x4,000)                                   | 12,000   | 20,000   | 32,000         |  |
| Cosmetics                                         | 20,000   | 20,000   | 40,000         |  |
| Fridge                                            | 45,000   | -        | 45,000         |  |
| Biscruit, Chanachur, Cold drinks, Egg, Chips etc. | 20,000   | 20,000   | 40,000         |  |
| Total                                             | 1,27,000 | 1,00,000 | 2,27,000       |  |