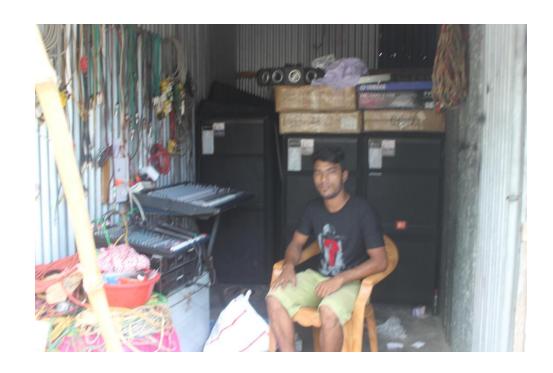

#### **Proposed NU Business Name: PROFESSIONAL SOUND SYSTEM**



Project identification and prepared by: Md. Raju Ahmed, Nobabgonj Unit, Dhaka

Project verified by: Shushanto Kumar Bishwas



| Brief Bio of The Proposed Nobin Udyokta                                                                        |         |                                                                                                                                                                      |  |  |
|----------------------------------------------------------------------------------------------------------------|---------|----------------------------------------------------------------------------------------------------------------------------------------------------------------------|--|--|
| Name