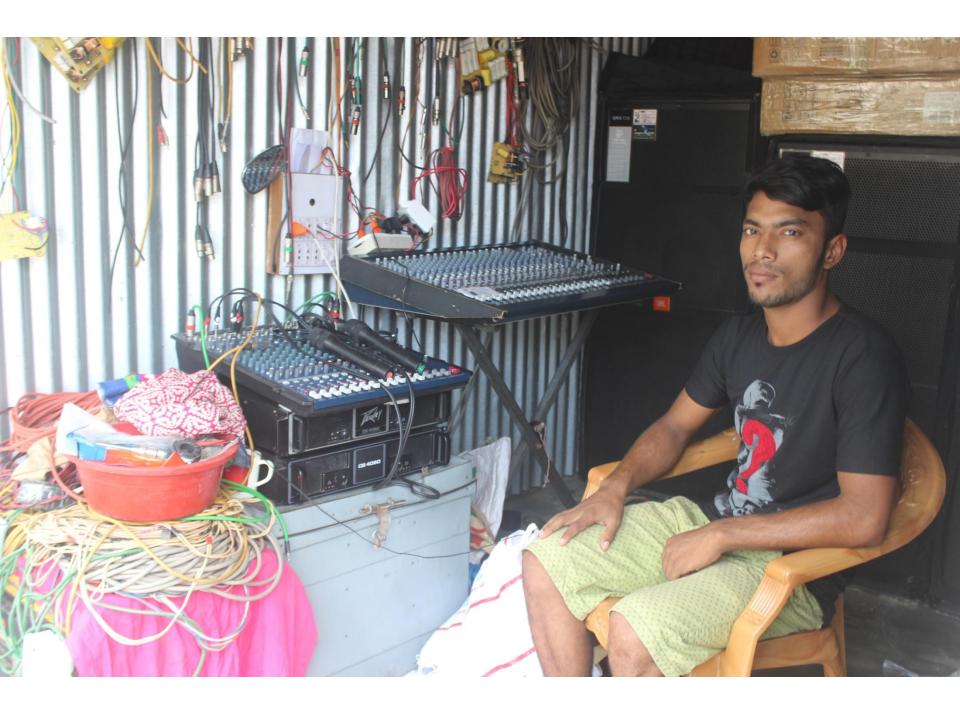

# Pictures

किए ००११०० व्यक्

| Propose | ed | Nobin Udyokta Business Info |
|---------|----|-----------------------------|
|         |    |                             |

| Proposed Nobin Udyokta Business Info              |   |                                                                                                                                                                                                                                                                                |  |  |  |
|---------------------------------------------------|---|--------------------------------------------------------------------------------------------------------------------------------------------------------------------------------------------------------------------------------------------------------------------------------|--|--|--|
| Business Name                                     | : | PROFESSIONAL SOUND SYSTEM                                                                                                                                                                                                                                                      |  |  |  |
| Location                                          | : | Noyadda , Galimpur, Nobabgonj, Dhaka                                                                                                                                                                                                                                           |  |  |  |
| Total Investment in BDT                           | : | BDT 460,000/-                                                                                                                                                                                                                                                                  |  |  |  |
| Financing                                         | : | Self BDT 380000/-(from existing business) 83% Required Investment BDT 80,000/-(as equity) 17%                                                                                                                                                                                  |  |  |  |
| Present salary/drawings from business (estimates) | : | BDT 5,000/-                                                                                                                                                                                                                                                                    |  |  |  |
| Proposed Salary                                   | : | BDT 5,000/-                                                                                                                                                                                                                                                                    |  |  |  |
| Size of shop                                      | : | 10ft x 10ft= 100 square ft                                                                                                                                                                                                                                                     |  |  |  |
| Implementation                                    | : | <ul> <li>The business is planned to be scaled up by investment in existing goods like; Sound box &amp; sound system etc.</li> <li>Average 30% gain on sale.</li> <li>The business is operating by entrepreneur. Existing no employees.</li> <li>The shop is rented.</li> </ul> |  |  |  |