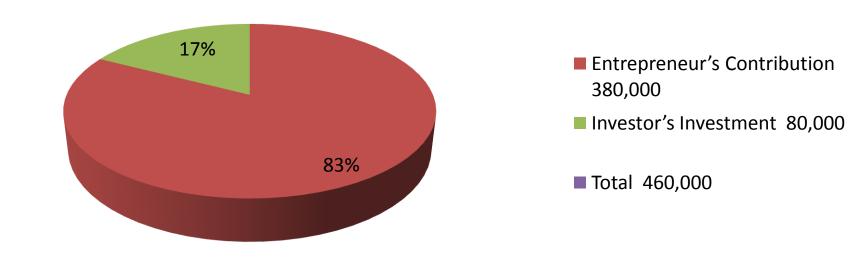

| Propose | ed | Nobin Udyokta Business Info |
|---------|----|-----------------------------|
|         |    |                             |

| Proposed Nobin Udyokta Business Info              |   |                                                                                                                                                                                                                                                                                |  |  |  |
|---------------------------------------------------|---|--------------------------------------------------------------------------------------------------------------------------------------------------------------------------------------------------------------------------------------------------------------------------------|--|--|--|
| Business Name                                     | : | PROFESSIONAL SOUND SYSTEM                                                                                                                                                                                                                                                      |  |  |  |
| Location                                          | : | Noyadda , Galimpur, Nobabgonj, Dhaka                                                                                                                                                                                                                                           |  |  |  |
| Total Investment in BDT                           | : | BDT 460,000/-                                                                                                                                                                                                                                                                  |  |  |  |
| Financing                                         | : | Self BDT 380000/-(from existing business) 83% Required Investment BDT 80,000/-(as equity) 17%                                                                                                                                                                                  |  |  |  |
| Present salary/drawings from business (estimates) | : | BDT 5,000/-                                                                                                                                                                                                                                                                    |  |  |  |
| Proposed Salary                                   | : | BDT 5,000/-                                                                                                                                                                                                                                                                    |  |  |  |
| Size of shop                                      | : | 10ft x 10ft= 100 square ft                                                                                                                                                                                                                                                     |  |  |  |
| Implementation                                    | : | <ul> <li>The business is planned to be scaled up by investment in existing goods like; Sound box &amp; sound system etc.</li> <li>Average 30% gain on sale.</li> <li>The business is operating by entrepreneur. Existing no employees.</li> <li>The shop is rented.</li> </ul> |  |  |  |

| Investment Breakdown |          |        |         |                         |        |        |          |
|----------------------|----------|--------|---------|-------------------------|--------|--------|----------|
|                      | Proposed |        |         |                         |        |        |          |
| Particulars          | Qty.     | Unit   | Amount  | Qty Unit Amount Propose |        |        | Proposed |
|                      |          | Price  | (BDT)   |                         | Price  | (BDT)  | Total    |
| Sound system         | 2        | 150000 | 300,000 | 3                       | 20,000 | 60,000 | 360,000  |
| Generator            | 2        | 25000  | 50,000  | 1                       | 20000  | 20,000 | 70,000   |
| Others               | 2        | 10000  | 20,000  |                         |        | 0      | 20,000   |
|                      |          |        | 0       |                         |        | 0      | 0        |
| Security             |          |        | 10,000  |                         |        |        | 10,000   |
| Total                | 6        |        | 380,000 | 4                       |        | 80,000 | 460,000  |