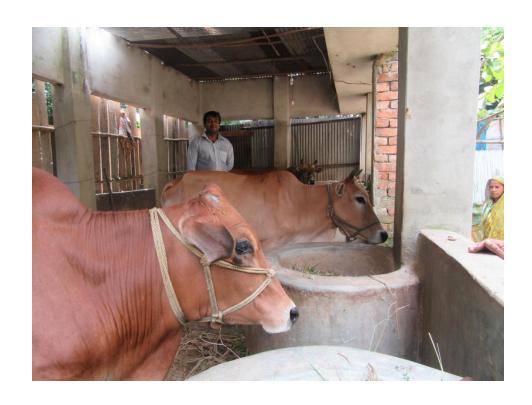

# Pictures

माशि आहि मिल्येंड येडमाप यामें यार्वामा ्भाः एं श्रांदिक्षां अधिवं साम्मितं त्रं मागु या क्षिया , ज्यामाठ बैंच था: र्राप्त्य (साखा नामारं मीडी क्यंडासां संबं 317/26 (MGi any) 02/02/502/5; वाधिरा उद्धि क्यांसामी ह अएकं क्ये अपने सिन्धाम त्वाल क्षामार् विष् er Lisureis Cally Aug Julian 11. Pers 2100 and once 83 zorzes 20 Black realson III