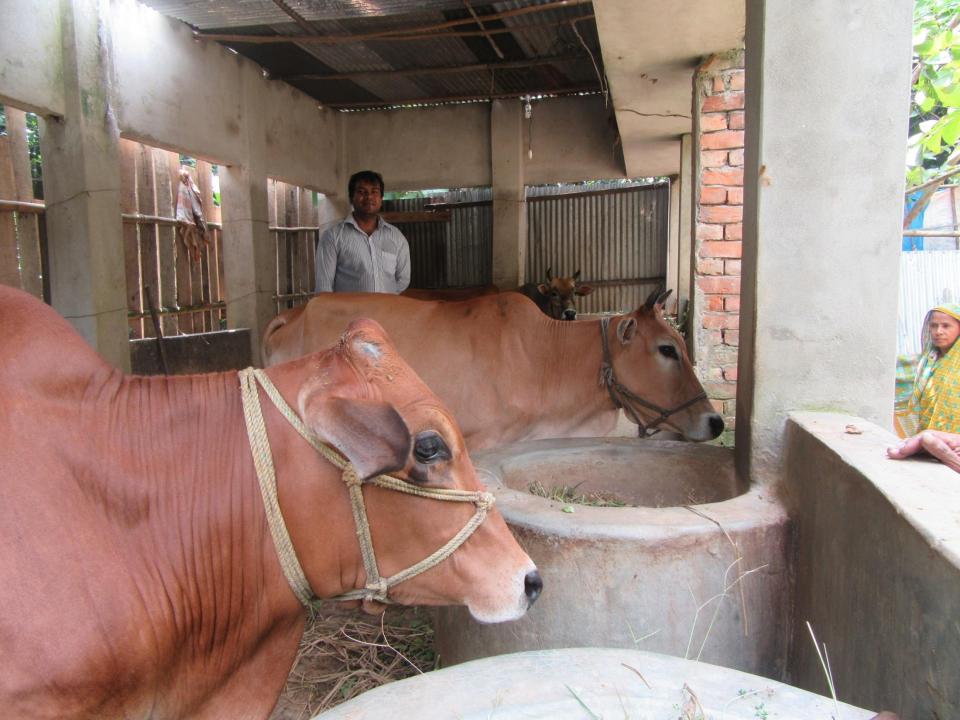

# Pictures

माशि आहि मिल्येंड येडमाप यामें यार्वामा ्भाः एं श्रांदिक्षां अधिवं साम्मितं त्रं मागु या क्षिया , ज्यामाठ बैंच था: र्राप्त्य (साखा नामारं मीडी क्यंडासां संबं 317/26 (MGi any) 02/02/502/5; वाधिरा उद्धि क्यांसामी ह अएकं क्ये अपने सिन्धाम त्वाल क्षामार् विष् er Lisureis Cally Aug Julian 11. Pers 2100 and once 83 zorzes 20 Black realson III