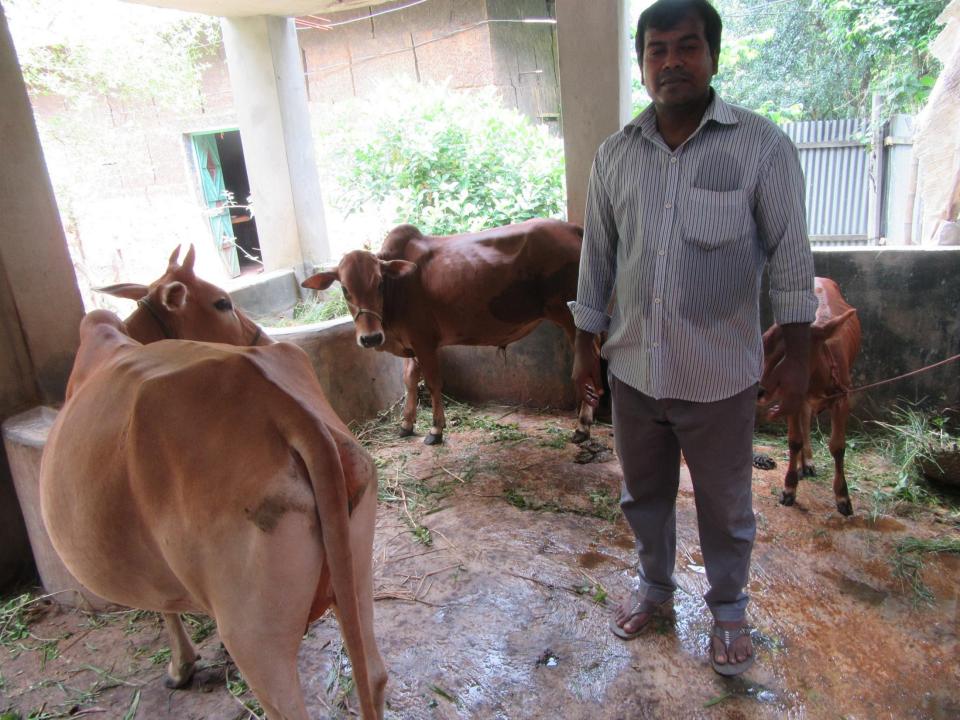

# Pictures

माशि आहि मिल्येंड येडमाप यामें यार्वामा ्भाः एं श्रांदिक्षां अधिवं साम्मितं त्रं मागु या क्षिया , ज्यामाठ बैंच था: र्राप्त्य (साखा नामारं मीडी क्यंडासां संबं 317/26 (MGi any) 02/02/502/5; वाधिरा उद्धि क्यांसामी ह अएकं क्ये अपने सिन्धाम त्वाल क्षामार् विष् er Lisureis Cally Aug Julian 11. Pers 2100 and once 83 zorzes 20 Black realson III