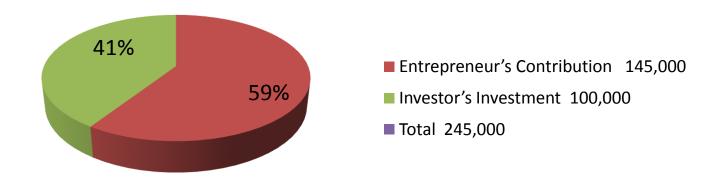

| 1 1 oposed Hobin Odyokta Dasiness inio            |   |                                                                                                                                                                                                                                                                                                     |  |  |  |
|---------------------------------------------------|---|-----------------------------------------------------------------------------------------------------------------------------------------------------------------------------------------------------------------------------------------------------------------------------------------------------|--|--|--|
| Business Name                                     | : | RASHNI DAIRY FARM                                                                                                                                                                                                                                                                                   |  |  |  |
| Location                                          | : | Barotopa, D Baotopa, Sreepur, Gazipur                                                                                                                                                                                                                                                               |  |  |  |
| Total Investment in BDT                           | : | BDT 245,000/-                                                                                                                                                                                                                                                                                       |  |  |  |
| Financing                                         | : | Self BDT 145,000/-(from existing business) 59% Required Investment BDT 100,000/-(as equity) 41%                                                                                                                                                                                                     |  |  |  |
| Present salary/drawings from business (estimates) | : | BDT 3,000/-                                                                                                                                                                                                                                                                                         |  |  |  |
| Proposed Salary                                   | : | BDT 3,000/-                                                                                                                                                                                                                                                                                         |  |  |  |
| Size of shop                                      | : | 20 ft x 12 ft = 188 square ft                                                                                                                                                                                                                                                                       |  |  |  |
| Implementation                                    | : | <ul> <li>The business is planned to be scaled up by investment in existing goods like; Milk</li> <li>The business is operating by entrepreneur. Existing no employee.</li> <li>The shop is in own place.</li> <li>Collects goods from Barotopa</li> <li>Agreed grace period is 3 months.</li> </ul> |  |  |  |

| <b>Investment</b> | Prop | 1  | lown  |
|-------------------|------|----|-------|
| nive2mient        | DIEd | KU | IUWII |

|             | Ex   | isting     | Proposed                 |   |         |          |         |
|-------------|------|------------|--------------------------|---|---------|----------|---------|
| Particulars | Qty. | Unit Price | ce Amount Qty Unit Price |   | Amount  | Proposed |         |
|             |      |            | (BDT)                    |   |         | (BDT)    | Total   |
| Cow         | 3    | 30000      | 90,000                   | 1 | 100,000 | 100,000  | 190,000 |
| Ox          | 1    | 35000      | 35,000                   | 0 | 0       | 0        | 35,000  |
| Calf        | 2    | 10000      | 20,000                   | 0 | 0       | 0        | 20,000  |
| Total       | 6    | 75000      | 145,000                  | 1 | 100,000 | 100,000  | 245,000 |