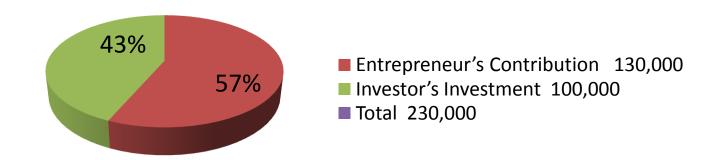

| <u> </u>                                          |   |                                                                                                                                                                                                                                                                                                                                                                 |
|---------------------------------------------------|---|-----------------------------------------------------------------------------------------------------------------------------------------------------------------------------------------------------------------------------------------------------------------------------------------------------------------------------------------------------------------|
| Business Name                                     | : | MS MOLLA ENGINEERING WORKSHOP                                                                                                                                                                                                                                                                                                                                   |
| Location                                          | : | Barotopa Baazar                                                                                                                                                                                                                                                                                                                                                 |
| Total Investment in BDT                           | : | BDT 230,000/-                                                                                                                                                                                                                                                                                                                                                   |
| Financing                                         | : | Self BDT 130,000/-(from existing business) 57% Required Investment BDT 100,000/-(as equity) 43%                                                                                                                                                                                                                                                                 |
| Present salary/drawings from business (estimates) | : | BDT 5,000/-                                                                                                                                                                                                                                                                                                                                                     |
| Proposed Salary                                   | : | BDT 5,000/-                                                                                                                                                                                                                                                                                                                                                     |
| Size of shop                                      | : | 24 ft x 12 ft = 288 square ft                                                                                                                                                                                                                                                                                                                                   |
| Implementation                                    | : | <ul> <li>The business is planned to be scaled up by investment in existing goods like; Angle, Door Bar, Square bar etc</li> <li>25% Gain on sales.</li> <li>The business is operating by entrepreneur. Existing 01 employee.</li> <li>The shop is in rented.</li> <li>Collects goods from Mowna Chourasta.</li> <li>Agreed grace period is 3 months.</li> </ul> |