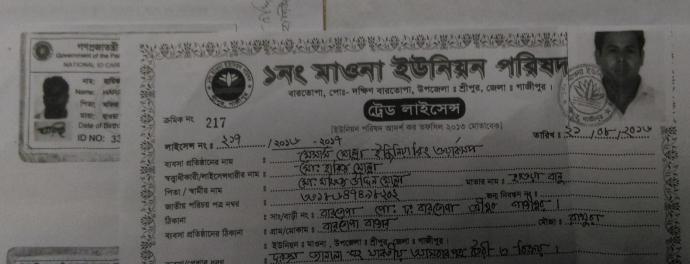

#### **Proposed NU Business Name: MS MOLLA ENGINEERING WORKSHOP**

Project identification and prepared by: Hafizur Rahman, Mowna Unit, Gazipur

Project verified by: Md Rafiqul Islam

| Brief Bio of The Proposed Nobin Udyokta                                                                                                         |       |                                                                                                                                                                                   |  |  |
|-------------------------------------------------------------------------------------------------------------------------------------------------|-------|-----------------------------------------------------------------------------------------------------------------------------------------------------------------------------------|--|--|
| Name                                                                                                                                            | :     | HARIS MOLLAH                                                                                                                                                                      |  |  |
| Age                                                                                                                                             | :     | 19-06-1982 (34 Years)                                                                                                                                                             |  |  |
| Education, till to date                                                                                                                         | :     | Class VIII                                                                                                                                                                        |  |  |
| Marital status                                                                                                                                  | :     | Married                                                                                                                                                                           |  |  |
| Children                                                                                                                                        | :     | Nil                                                                                                                                                                               |  |  |
| No. of siblings:                                                                                                                                | :     | 03 Brother s 02 Sisters                                                                                                                                                           |  |  |
| Address                                                                                                                                         | :     | Vill: Barotopa, P.O: D Barotopa P.S: Sreepur Dist: Gazipur                                                                                                                        |  |  |
| Parent's and GB related Info (i) Who is GB member (ii) Mother's name (iii) Father's name (iv) GB member's info                                  | : :   | Mother Father HAOWA BANU MOFIZ UDDIN Branch: Maowna Sreepur , Centre # 02(Female), Member ID: 4379, Group No: 06 Member since: 12-08-1999 to 2007 (08 Years) First loan: BDT 3000 |  |  |
| Further Information: (v) Who pays GB loan installment (vi) Mobile lady (vii) Grameen Education Loan (viii) Any other loan like GB, BRAC ASA etc | : : : | Existing Loan: BDT 100000, Outstanding loan: BDT 3000 Father No No No                                                                                                             |  |  |

# Pictures

कित्र १ वर्षव मायत श्रीभीत आः वि स्पामी सिल्पः । विश्व १ वर्षव मायत श्रीभीत आः विश्व स्थानित । विश्व १ वर्षक स्थानित । वर्षक

(भगणाः न्यात्त्राच्या