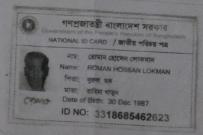

#### Brief Bio of The Proposed Nobin Udyokta Name **ROMAN HOSAN LOKMAN** 30-12-1987 (29 Years) Age Class VIII Education, till to date Marital status Married Children 01 Son 01 Daughter 2 Brothers 02 Sisters No. of siblings: Vill: Tengra, P.O: Tengra P.S: Sreepur Dist: Gazipur Address Parent's and GB related Info Mother (i) Who is GB member Father (ii) Mother's name RAHIMA KHATUN **NURUL HAQ** (iii) Father's name (iv) GB member's info Branch: Tengra, Sreepur, Centre # 24 (Female), Member ID: 1543, Group No: 02 Member since: 04-03-2011 (05 Years) First loan: BDT 10000 **Further Information:** Existing Loan: BDT 20000, Outstanding loan: BDT 12450 (v) Who pays GB loan installment **Father** (vi) Mobile lady No (vii) Grameen Education Loan No (viii) Any other loan like GB, No BRAC ASA etc..