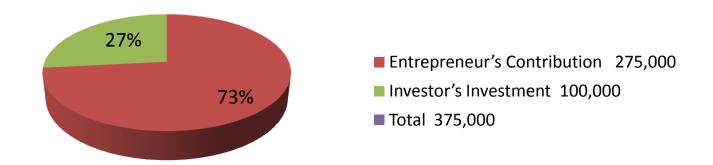

| •                                                 |   |                                                                                                                                                                                                                                                                                                                                                                                                                                  |
|---------------------------------------------------|---|----------------------------------------------------------------------------------------------------------------------------------------------------------------------------------------------------------------------------------------------------------------------------------------------------------------------------------------------------------------------------------------------------------------------------------|
| Business Name                                     | : | ROMAN ENGINEERING WORKSHOP                                                                                                                                                                                                                                                                                                                                                                                                       |
| Location                                          | : | MC Baazar.                                                                                                                                                                                                                                                                                                                                                                                                                       |
| Total Investment in BDT                           | : | BDT 375,000/-                                                                                                                                                                                                                                                                                                                                                                                                                    |
| Financing                                         | : | Self BDT 275,000/-(from existing business) 73% Required Investment BDT 100,000/-(as equity) 27%                                                                                                                                                                                                                                                                                                                                  |
| Present salary/drawings from business (estimates) | : | BDT 5,000/-                                                                                                                                                                                                                                                                                                                                                                                                                      |
| Proposed Salary                                   | : | BDT 5,000/-                                                                                                                                                                                                                                                                                                                                                                                                                      |
| Size of shop                                      | : | 32 ft x 12 ft = 384 square ft                                                                                                                                                                                                                                                                                                                                                                                                    |
| Implementation                                    | : | <ul> <li>The business is planned to be scaled up by investment in existing goods like; Plane sheet, Zed Bar, Square bar etc</li> <li>25% Gain on sales.</li> <li>The business is operating by entrepreneur. Existing 01 employee.</li> <li>01 will be appointed after receiving equity money.</li> <li>The shop is in rented.</li> <li>Collects goods from Mowna Chourasta.</li> <li>Agreed grace period is 3 months.</li> </ul> |