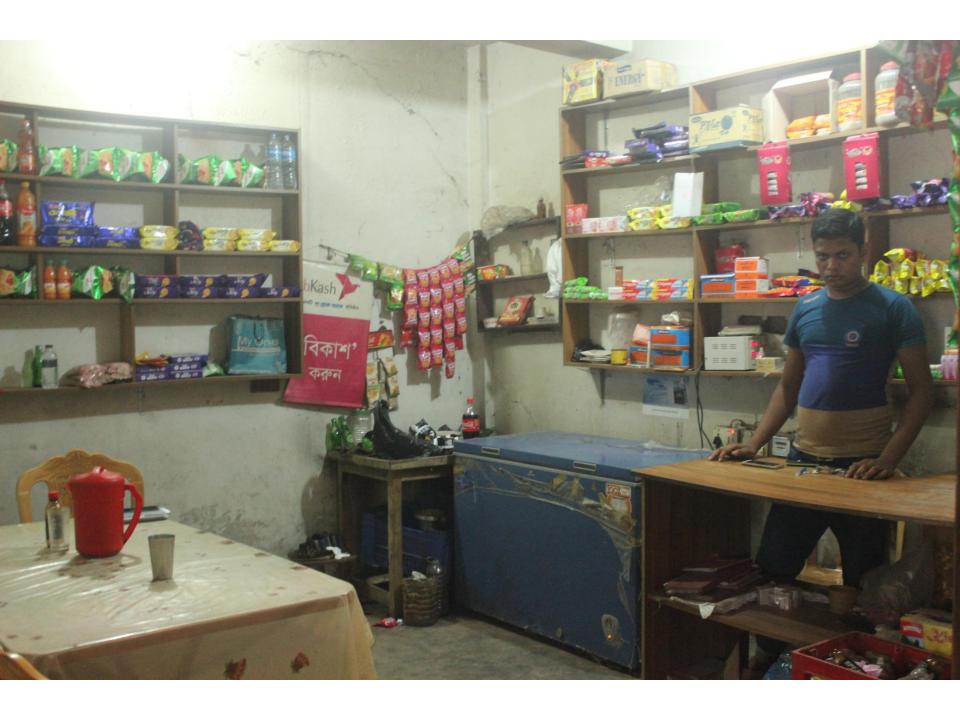

| Propos                                            | ec | l Nobin Udyokta Business Info                                                                                                                        |  |
|---------------------------------------------------|----|------------------------------------------------------------------------------------------------------------------------------------------------------|--|
| Business Name                                     | :  | RUPOM SWEET & CONFECTIONARY                                                                                                                          |  |
| Location                                          | :  | Thana road, dagonvuiyan,fine                                                                                                                         |  |
| Total Investment in BDT                           | :  | BDT 270000/-                                                                                                                                         |  |
| Financing                                         | :  | Self BDT 200000/-(from existing business) 74% Required Investment BDT 70000/-(as equity) 26%                                                         |  |
| Present salary/drawings from business (estimates) | :  | BDT 5,000/-                                                                                                                                          |  |
| Proposed Salary                                   | :  | BDT 5,000/-                                                                                                                                          |  |
| Implementation                                    | :  | <ul> <li>The business is planned to be scaled up by investment in existing goods like; Sweet item etc.</li> <li>Average 15% gain on sale.</li> </ul> |  |

Average 15% gain on sale.
The business is operating by entrepreneur. Existing 1 employees.
After getting equity fund 1 employee will be appointed.
The shop is rented.
Collects goods from feni.
Agreed grace period is 3 months.