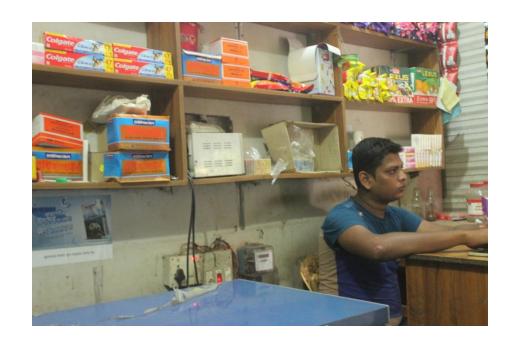

### **Proposed NU Business Name: RUPOM SWEET & CONFECTIONARY**



Project identification and prepared by: Abu Salek, Dagonvuiyan Unit, Feni

Project verified by: Shushanta Kumar Bishash



| Brief Bi                                                                                                       | 0     | of The Proposed Nobin Udyokta                                                                                                                                                                  |
|----------------------------------------------------------------------------------------------------------------|-------|------------------------------------------------------------------------------------------------------------------------------------------------------------------------------------------------|
| Name