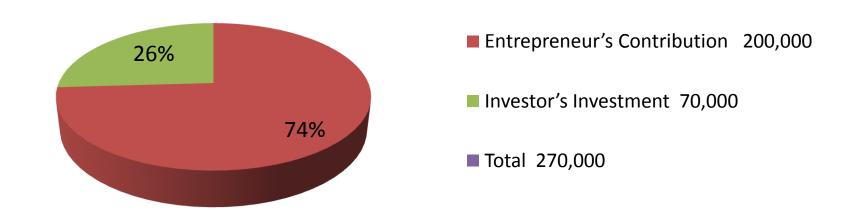

| Propos                                            | ec | l Nobin Udyokta Business Info                                                                                                                        |  |
|---------------------------------------------------|----|------------------------------------------------------------------------------------------------------------------------------------------------------|--|
| Business Name                                     | :  | RUPOM SWEET & CONFECTIONARY                                                                                                                          |  |
| Location                                          | :  | Thana road, dagonvuiyan,fine                                                                                                                         |  |
| Total Investment in BDT                           | :  | BDT 270000/-                                                                                                                                         |  |
| Financing                                         | :  | Self BDT 200000/-(from existing business) 74% Required Investment BDT 70000/-(as equity) 26%                                                         |  |
| Present salary/drawings from business (estimates) | :  | BDT 5,000/-                                                                                                                                          |  |
| Proposed Salary                                   | :  | BDT 5,000/-                                                                                                                                          |  |
| Implementation                                    | :  | <ul> <li>The business is planned to be scaled up by investment in existing goods like; Sweet item etc.</li> <li>Average 15% gain on sale.</li> </ul> |  |

|               |      | invest            | ment Bro | eakdov | vn    |        |          |
|---------------|------|-------------------|----------|--------|-------|--------|----------|
|               | Exis | ting              |          |        | Pr    | oposed |          |
| Particulars   | Qty. | <b>Unit Price</b> | Amount   | Qty    | Unit  | Amount | Proposed |
|               |      |                   | (BDT)    |        | Price | (BDT)  | Total    |
| Drinks        | 200  | 15                | 3,000    | 30     | 100   | 3,000  | 6,000    |
| Sweet Items   | 250  | 320               | 80,000   | 20     | 100   | 2,000  | 82,000   |
| Confectionary | 200  | 100               | 20,000   | 20     | 100   | 2,000  | 22,000   |
| Item          |      |                   |          |        |       |        |          |
| Others        | 100  | 470               | 47,000   |        |       | 0      | 21,000   |
| Security      |      |                   | 50,000   |        |       |        | 50,000   |
| Total         | 1450 |                   | 200,000  | 70     |       | 70,000 | 270,000  |