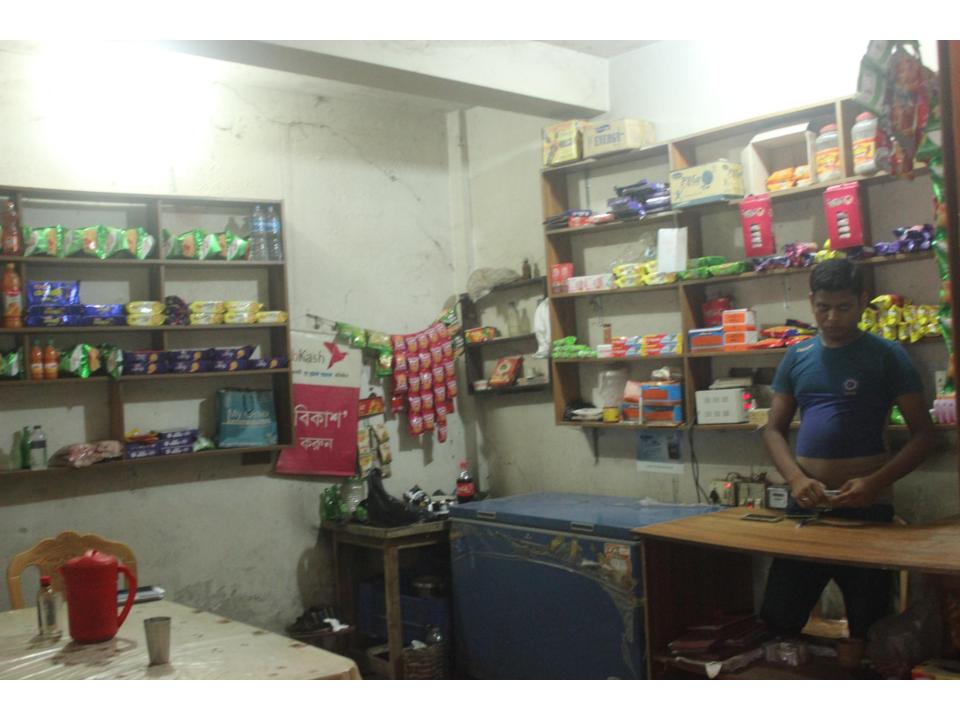

| Propos                                            | ec | l Nobin Udyokta Business Info                                                                                                                        |  |
|---------------------------------------------------|----|------------------------------------------------------------------------------------------------------------------------------------------------------|--|
| Business Name                                     | :  | RUPOM SWEET & CONFECTIONARY                                                                                                                          |  |
| Location                                          | :  | Thana road, dagonvuiyan,fine                                                                                                                         |  |
| Total Investment in BDT                           | :  | BDT 270000/-                                                                                                                                         |  |
| Financing                                         | :  | Self BDT 200000/-(from existing business) 74% Required Investment BDT 70000/-(as equity) 26%                                                         |  |
| Present salary/drawings from business (estimates) | :  | BDT 5,000/-                                                                                                                                          |  |
| Proposed Salary                                   | :  | BDT 5,000/-                                                                                                                                          |  |
| Implementation                                    | :  | <ul> <li>The business is planned to be scaled up by investment in existing goods like; Sweet item etc.</li> <li>Average 15% gain on sale.</li> </ul> |  |

Average 15% gain on sale.
The business is operating by entrepreneur. Existing 1 employees.
After getting equity fund 1 employee will be appointed.
The shop is rented.
Collects goods from feni.
Agreed grace period is 3 months.