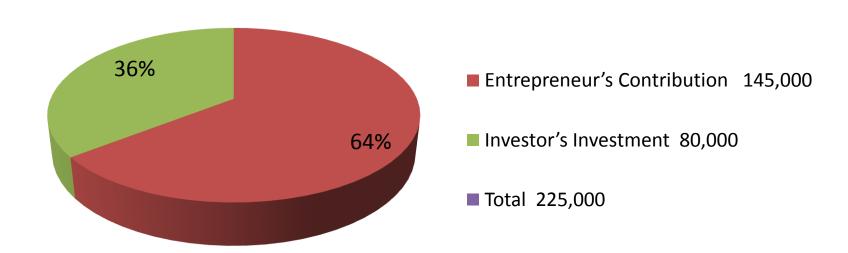

| Investment Breakdown |          |            |         |      |       |        |          |
|----------------------|----------|------------|---------|------|-------|--------|----------|
|                      | Proposed |            |         |      |       |        |          |
| Particulars          | Qty.     | Unit Price | Amount  | Qty  | Unit  | Amount | Proposed |
|                      |          |            | (BDT)   |      | Price | (BDT)  | Total    |
| Digital cable        | 15       | 900        | 13,500  | 10   | 1,000 | 10,000 | 23,500   |
| Energy light         | 25       | 180        | 4,500   | 100  | 200   | 20,000 | 24,500   |
| light                | 250      | 30         | 7,500   | 300  | 30    | 9,000  | 16,500   |
| switch               | 140      | 40         | 5,600   | 200  | 20    | 4,000  |          |
| Charjer              | 20       | 80         | 1,600   | 200  | 20    | 4,000  |          |
| Battery              | 30       | 70         | 2,100   | 100  | 250   | 25,000 | 27,100   |
| Mobile card          | 50       | 70         | 3,500   | 160  | 50    | 8,000  |          |
| Others               | 134      | 50         | 6,700   |      |       |        |          |
| Security             |          |            | 100,000 |      |       |        | 100,000  |
| Total                | 664      |            | 145,000 | 1070 |       | 80,000 | 225,000  |