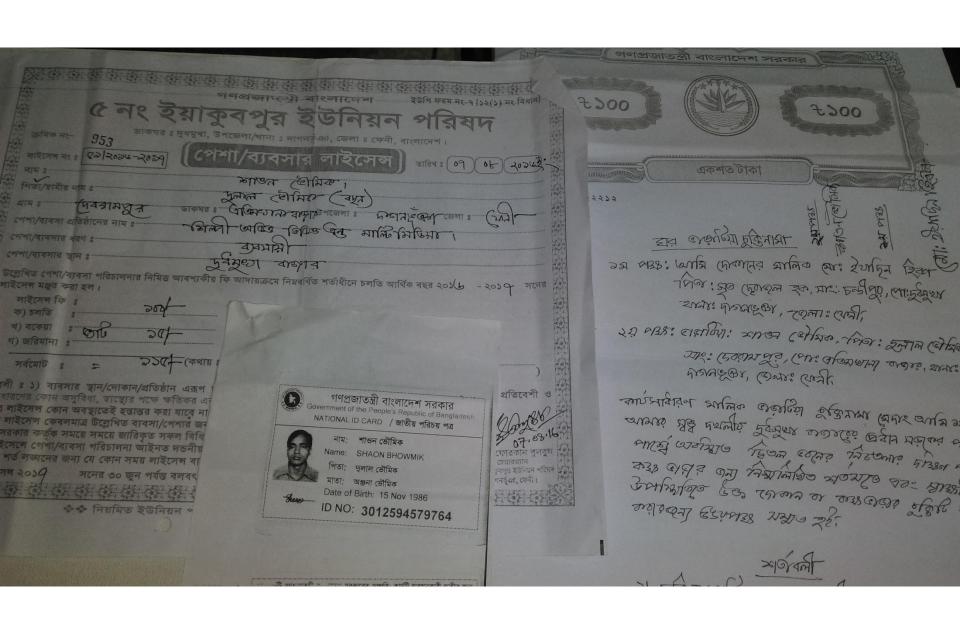

#### **Proposed NU Business Name: SHILPI AUDIO VIDEO & MULTIMEDIA**

Project identification and prepared by: Abu Salek, Dagonvuiyan Unit, Feni

Project verified by: Shushanta Kumar Bishash

| Brief Bio of The Proposed Nobin Udyokta                                                                        |       |                                                                                                                                                                                   |  |
|----------------------------------------------------------------------------------------------------------------|-------|-----------------------------------------------------------------------------------------------------------------------------------------------------------------------------------|--|
| Name                                                                                                           | :     | SHAON BHOWMIK                                                                                                                                                                     |  |
| Age                                                                                                            | :     | 15-09-1985 (30 Years)                                                                                                                                                             |  |
| Education, till to date                                                                                        | :     | SSC                                                                                                                                                                               |  |
| Marital status                                                                                                 | :     | Married                                                                                                                                                                           |  |
| Children                                                                                                       | :     | 1 Son                                                                                                                                                                             |  |
| No. of siblings:                                                                                               | :     | 2 Brothers 1 Sister                                                                                                                                                               |  |
| Address                                                                                                        | :     | Vill:Debrampur ,P.O: Atimkhana bazar,P.S:Dagonvuiyan,Dist:Feni                                                                                                                    |  |
| Parent's and GB related Info (i) Who is GB member (ii) Mother's name (iii) Father's name (iv) GB member's info | : : : | Mother Father ANJANA BHOWMIK DULAL BHOWMIK Branch: Eyakubpur , Dagonvuiyan, Centre # 68(Female), Member ID: 8283, Group No: 03 Member since: 1996 (20 Years) First loan: BDT 1500 |  |
| Further Information:                                                                                           |       | Existing Loan: BDT 150000, Outstanding loan: 76300                                                                                                                                |  |
| (v) Who pays GB loan installment                                                                               | :     |                                                                                                                                                                                   |  |
| (vi) Mobile lady                                                                                               | :     | No                                                                                                                                                                                |  |
| (vii) Grameen Education Loan                                                                                   | :     | No                                                                                                                                                                                |  |
| (viii) Any other loan like GB,<br>BRAC ASA etc                                                                 | :     | No                                                                                                                                                                                |  |

### BRIEF BIO OF THE PROPOSED NOBIN UDYOKTA (CONT...)

| Present Occupation(Besides own business, i.e., persuading further studies, other business etc.) | : | Nil                                                         |
|-------------------------------------------------------------------------------------------------|---|-------------------------------------------------------------|
| Business Experiences and                                                                        | : | 10 years experience in running business.                    |
| Training Info                                                                                   | : | He has 6 months training.                                   |
| Other Own/Family Sources of Income                                                              | : |                                                             |
| Other Own/Family Sources of Liabilities                                                         | : | None                                                        |
| Entrepreneur Contact No.                                                                        | : | 01712-121035                                                |
| Mother's Contact No.                                                                            | : | 01875-466684                                                |
| NU Project<br>Source/Reference                                                                  | : | Grameen Shakti Samajik Byabosha Ltd. Dagonvuiyan Unit, Feni |