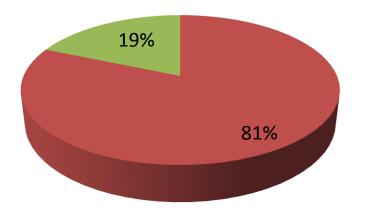

| Proposed Nobin Udyokta Business Info                 |   |                                                                                                                                                                                                                                                                                                                                                                                                     |  |  |
|------------------------------------------------------|---|-----------------------------------------------------------------------------------------------------------------------------------------------------------------------------------------------------------------------------------------------------------------------------------------------------------------------------------------------------------------------------------------------------|--|--|
| Business Name                                        | : | CHATRO BONDHU STUDIO                                                                                                                                                                                                                                                                                                                                                                                |  |  |
| Location                                             | : | Aamvuiyar hat, Gojaria Bajar,Feni                                                                                                                                                                                                                                                                                                                                                                   |  |  |
| Total Investment in BDT                              | : | BDT 430000/-                                                                                                                                                                                                                                                                                                                                                                                        |  |  |
| Financing                                            | : | Self BDT 350000/-(from existing business) 81%<br>Required Investment BDT 80000/-(as equity) 19%                                                                                                                                                                                                                                                                                                     |  |  |
| Present salary/drawings<br>from business (estimates) | : | BDT 5,000/-                                                                                                                                                                                                                                                                                                                                                                                         |  |  |
| Proposed Salary                                      | : | BDT 5,000/-                                                                                                                                                                                                                                                                                                                                                                                         |  |  |
| Implementation                                       | : | <ul> <li>The business is planned to be scaled up by investment in existing goods like; Mobile, camera etc.</li> <li>Average 05% gain on sale.</li> <li>The business is operating by entrepreneur. Existing NO employees. After Getting Equity Fund Employee will be appointed.</li> <li>The shop is rented.</li> <li>Collects goods from Feni.</li> <li>Agreed grace period is 3 months.</li> </ul> |  |  |