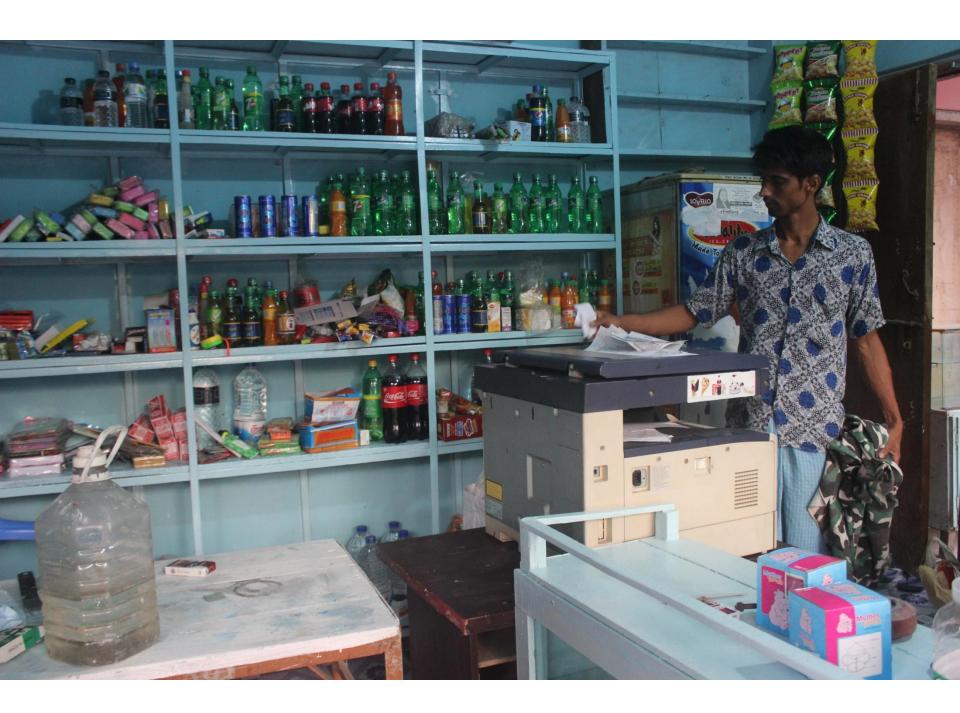

| Proposed Nobin Udyokta Business Info              |   |                                                                                                                                                                                                                                                                                                                                                                                      |  |  |
|---------------------------------------------------|---|--------------------------------------------------------------------------------------------------------------------------------------------------------------------------------------------------------------------------------------------------------------------------------------------------------------------------------------------------------------------------------------|--|--|
| Business Name                                     | : | SHOHAG GENERAL STORE                                                                                                                                                                                                                                                                                                                                                                 |  |  |
| Location                                          | : | Along with College,                                                                                                                                                                                                                                                                                                                                                                  |  |  |
| Total Investment in BDT                           | : | BDT 110,000/-                                                                                                                                                                                                                                                                                                                                                                        |  |  |
| Financing                                         | : | Self BDT 60,000 (from existing business) 55% Required Investment BDT 50,000 (as equity) 45%                                                                                                                                                                                                                                                                                          |  |  |
| Present salary/drawings from business (estimates) | : | BDT 5,000                                                                                                                                                                                                                                                                                                                                                                            |  |  |
| Proposed Salary                                   | : | BDT 5,000                                                                                                                                                                                                                                                                                                                                                                            |  |  |
| Size of shop                                      | : | 15 ft x 13 ft = 195 square ft                                                                                                                                                                                                                                                                                                                                                        |  |  |
| Implementation                                    | : | <ul> <li>The business is planned to be scaled up by investment in existing goods like; Soft drinks, Library items, Biscuit, etc.</li> <li>15% gain on sales</li> <li>The shop is rented.</li> <li>The business is being operated by entrepreneur. Existing no employee.</li> <li>Collects goods from Chokbaazar, Rikabi baazar.</li> <li>Agreed grace period is 3 months.</li> </ul> |  |  |

# Pictures