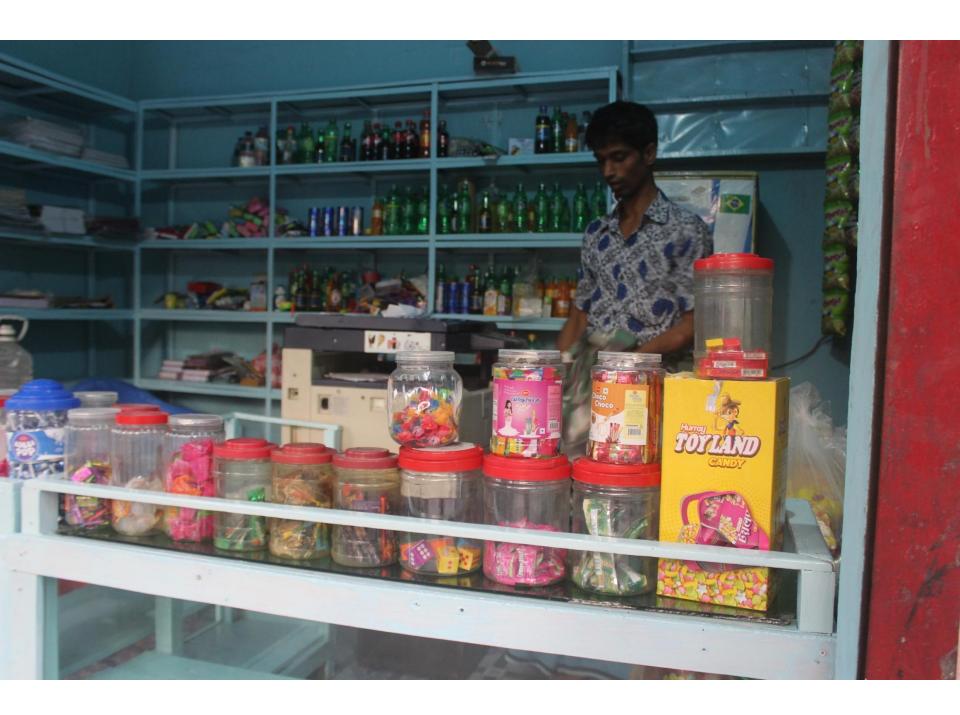

| 50,000       |              |
| 2.2 | Payment of GB Loan                                |              |              |
| 2.3 | Investment Pay Back (Including Ownership Tr. Fee) | 30000        | 30000        |
|     | Total Cash Outflow                                | 80,000       | 30000        |
| 3   | Net Cash Surplus                                  | 122,400      | 253090       |

### **SWOT ANALYSIS**

# Strength

Employment: Self: 01 Family:0

Others:0Experience & Skill: 10 Years

Quality goods & services;

Skill and experience;

## WEAKNESS

Lack of Capital/Investment

# **O**PPORTUNITIES

Huge demand in the community

Location of shop; Tetuljora, Rajfulbaria, Savar,

Dhaka.

Regular customers;

### THREATS

Theft

Fire

Political unrest

# Pictures















#### व्यक्षा भाग

- अंट स्टिशः, लास- राज्याम, यागि क्ली- युन्ति ।

'ग्राधि १) अल्बित १। ज्याचे

12/210 - NOW COND CAND - AL (23)M, CAND - AL (23)M, CAND - MOTHER S



ID NO: 5915685226139