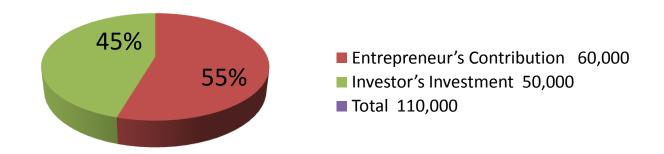

| Proposed Nobin Udyokta Business Info              |   |                                                                                                                                                                                                                                                                                                                                                                                      |  |  |
|---------------------------------------------------|---|--------------------------------------------------------------------------------------------------------------------------------------------------------------------------------------------------------------------------------------------------------------------------------------------------------------------------------------------------------------------------------------|--|--|
| Business Name                                     | : | SHOHAG GENERAL STORE                                                                                                                                                                                                                                                                                                                                                                 |  |  |
| Location                                          | : | Along with College,                                                                                                                                                                                                                                                                                                                                                                  |  |  |
| Total Investment in BDT                           | : | BDT 110,000/-                                                                                                                                                                                                                                                                                                                                                                        |  |  |
| Financing                                         | : | Self BDT 60,000 (from existing business) 55% Required Investment BDT 50,000 (as equity) 45%                                                                                                                                                                                                                                                                                          |  |  |
| Present salary/drawings from business (estimates) | : | BDT 5,000                                                                                                                                                                                                                                                                                                                                                                            |  |  |
| Proposed Salary                                   | : | BDT 5,000                                                                                                                                                                                                                                                                                                                                                                            |  |  |
| Size of shop                                      | : | 15 ft x 13 ft = 195 square ft                                                                                                                                                                                                                                                                                                                                                        |  |  |
| Implementation                                    | : | <ul> <li>The business is planned to be scaled up by investment in existing goods like; Soft drinks, Library items, Biscuit, etc.</li> <li>15% gain on sales</li> <li>The shop is rented.</li> <li>The business is being operated by entrepreneur. Existing no employee.</li> <li>Collects goods from Chokbaazar, Rikabi baazar.</li> <li>Agreed grace period is 3 months.</li> </ul> |  |  |

| Investment Breakdown        |     |       |        |     |            |        |          |  |
|-----------------------------|-----|-------|--------|-----|------------|--------|----------|--|
| Existing                    |     |       |        |     | Proposed   |        |          |  |
| Particulars Qty. Unit Price |     |       | Amount | Qty | Unit Price | Amount | Proposed |  |
|                             |     |       |        |     |            |        |          |  |
|                             |     |       | (BDT)  |     |            | (BDT)  | Total    |  |
| Soft drinks                 | 10  | 500   | 5,000  | 20  | 500        | 10,000 | 15,000   |  |
| Library                     | 100 | 300   | 30,000 | 100 | 300        | 30,000 | 60,000   |  |
| Biscuit/ ice cream          | 100 | 30    | 3,000  | 100 | 50         | 5,000  | 8,000    |  |
| Others                      | 1   | 12000 | 12,000 | 1   | 5000       | 5,000  | 17,000   |  |
| Security                    | 1   | 10000 | 10,000 | 0   | 0          | 0      | 10,000   |  |
|                             | 212 | 0     | 60,000 | 221 | 0          | 50,000 | 110,000  |  |