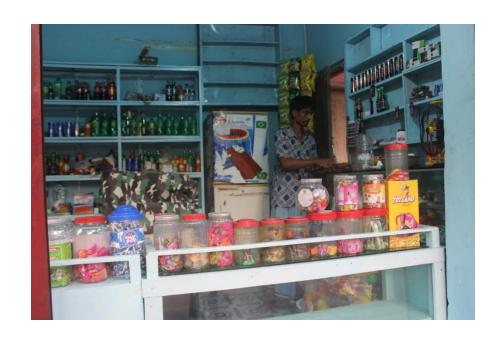

| Proposed Nobin Udyokta Business Info              |   |                                                                                                                                                                                                                                                                                                                                                                                      |  |  |
|---------------------------------------------------|---|--------------------------------------------------------------------------------------------------------------------------------------------------------------------------------------------------------------------------------------------------------------------------------------------------------------------------------------------------------------------------------------|--|--|
| Business Name                                     | : | SHOHAG GENERAL STORE                                                                                                                                                                                                                                                                                                                                                                 |  |  |
| Location                                          | : | Along with College,                                                                                                                                                                                                                                                                                                                                                                  |  |  |
| Total Investment in BDT                           | : | BDT 110,000/-                                                                                                                                                                                                                                                                                                                                                                        |  |  |
| Financing                                         | : | Self BDT 60,000 (from existing business) 55% Required Investment BDT 50,000 (as equity) 45%                                                                                                                                                                                                                                                                                          |  |  |
| Present salary/drawings from business (estimates) | : | BDT 5,000                                                                                                                                                                                                                                                                                                                                                                            |  |  |
| Proposed Salary                                   | : | BDT 5,000                                                                                                                                                                                                                                                                                                                                                                            |  |  |
| Size of shop                                      | : | 15 ft x 13 ft = 195 square ft                                                                                                                                                                                                                                                                                                                                                        |  |  |
| Implementation                                    | : | <ul> <li>The business is planned to be scaled up by investment in existing goods like; Soft drinks, Library items, Biscuit, etc.</li> <li>15% gain on sales</li> <li>The shop is rented.</li> <li>The business is being operated by entrepreneur. Existing no employee.</li> <li>Collects goods from Chokbaazar, Rikabi baazar.</li> <li>Agreed grace period is 3 months.</li> </ul> |  |  |

# Pictures