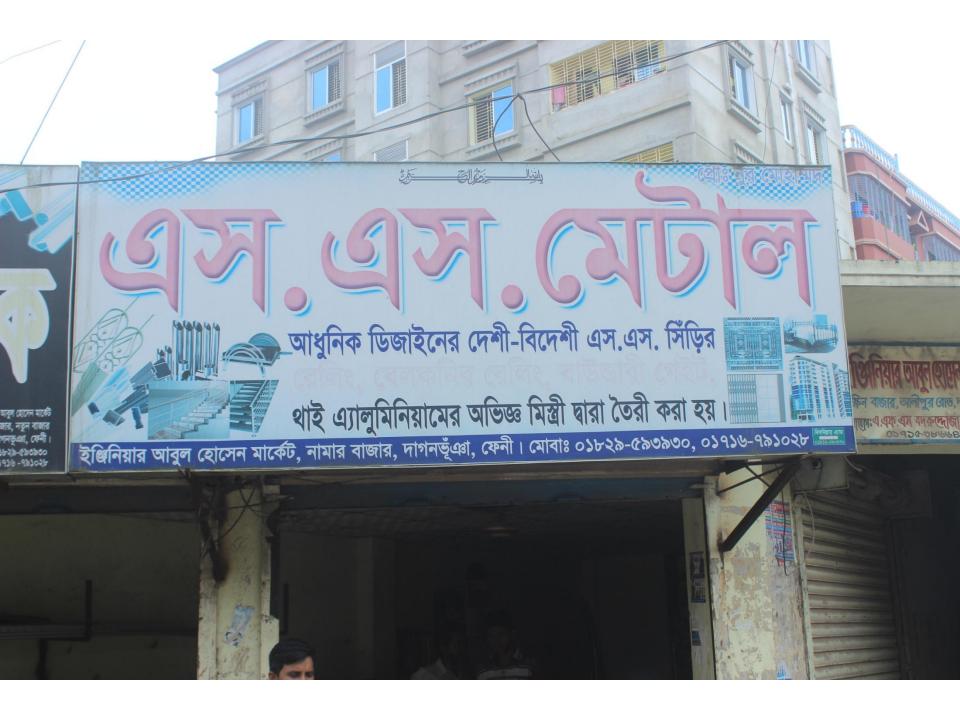

### **Proposed NU Business Name: S S METAL**

Project identification and prepared by: Abu Salek, Dagonvuiyan Unit, Feni

Project verified by: Shushanta Kumar Bishash

| Brief Bio of The Proposed Nobin Udyokta                                                                        |          |                                                                                                                                                                                            |  |  |
|----------------------------------------------------------------------------------------------------------------|----------|--------------------------------------------------------------------------------------------------------------------------------------------------------------------------------------------|--|--|
| Name                                                                                                           | :        | NUR MOHAMMED                                                                                                                                                                               |  |  |
| Age                                                                                                            | :        | 10-03-1982 (34 Years)                                                                                                                                                                      |  |  |
| Education, till to date                                                                                        | :        | Class 9                                                                                                                                                                                    |  |  |
| Marital status                                                                                                 | :        | Married                                                                                                                                                                                    |  |  |
| Children                                                                                                       | :        | 1 Daughter                                                                                                                                                                                 |  |  |
| No. of siblings:                                                                                               | :        | 2 Sons 1 Sister                                                                                                                                                                            |  |  |
| Address                                                                                                        | :        | Vill: South ALipur, P.O: Dagonvuiyan, P.S: Dagonvuiyan, Dist: Feni                                                                                                                         |  |  |
| Parent's and GB related Info (i) Who is GB member (ii) Mother's name (iii) Father's name (iv) GB member's info | : : :    | Mother Father  BIYADHON BEGUM  TOFAJJOL HOSSAIN  Branch: Chorporbi, Companigonj, Centre # 31(Female),  Member ID: 3038, Group No: 03  Member since: 2000 (16 Years)  First loan: BDT 5,000 |  |  |
| Further Information: (v) Who pays GB loan installment                                                          | <br> :   | Existing Loan: BDT NIL N/A                                                                                                                                                                 |  |  |
| (vi) Mobile lady                                                                                               |          | No                                                                                                                                                                                         |  |  |
| (vii) Grameen Education Loan                                                                                   | :        | No                                                                                                                                                                                         |  |  |
| (viii) Any other loan like GB,<br>BRAC ASA etc                                                                 | <b>:</b> | No                                                                                                                                                                                         |  |  |

| Proposed Nobin Udyokta Business Info              |   |                                                                                                                                                                                                                                                                                                                                     |  |  |
|---------------------------------------------------|---|-------------------------------------------------------------------------------------------------------------------------------------------------------------------------------------------------------------------------------------------------------------------------------------------------------------------------------------|--|--|
| Business Name                                     | : | S S METAL                                                                                                                                                                                                                                                                                                                           |  |  |
| Location                                          | : | Namgonj, Choudhudihat road, Dagonvuiyan                                                                                                                                                                                                                                                                                             |  |  |
| Total Investment in BDT                           | : | BDT 340000/-                                                                                                                                                                                                                                                                                                                        |  |  |
| Financing                                         | : | Self BDT 260000/-(from existing business) 76% Required Investment BDT 80000/-(as equity) 24%                                                                                                                                                                                                                                        |  |  |
| Present salary/drawings from business (estimates) | : | BDT 5,000/-                                                                                                                                                                                                                                                                                                                         |  |  |
| Proposed Salary                                   | : | BDT 5,000/-                                                                                                                                                                                                                                                                                                                         |  |  |
| Implementation                                    | • | <ul> <li>The business is planned to be scaled up by investment in existing goods like; Metal etc.</li> <li>Average 25% gain on sale.</li> <li>The business is operating by entrepreneur. Existing 3 employees.</li> <li>The shop is rented.</li> <li>Collects goods from Feni.</li> <li>Agreed grace period is 3 months.</li> </ul> |  |  |