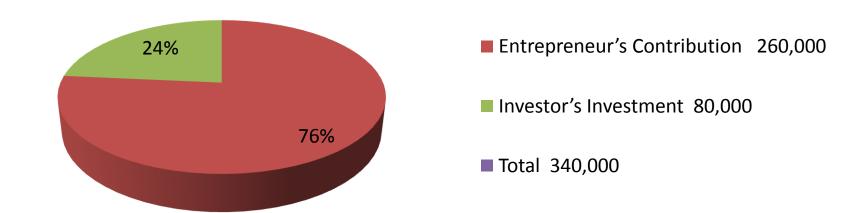

| Investment Breakdown |      |            |                 |          |               |                 |                   |
|----------------------|------|------------|-----------------|----------|---------------|-----------------|-------------------|
| Existing             |      |            |                 | Proposed |               |                 |                   |
| Particulars          | Qty. | Unit Price | Amount<br>(BDT) | Qty      | Unit<br>Price | Amount<br>(BDT) | Proposed<br>Total |
| SS pipe              | 50   | 2000       | 100,000         | 18       | 2,200         | 39,600          | 139,600           |
| SS box               | 10   | 3500       | 35,000          | 11       | 3500          | 38,500          | 73,500            |
| SS shit              | 5    | 5000       | 25,000          |          |               | 0               | 25,000            |
| Security             |      |            | 100,000         |          |               |                 | 100,000           |
| Total                | 65   |            | 260,000         | 29       |               | 80,000          | 340,000           |