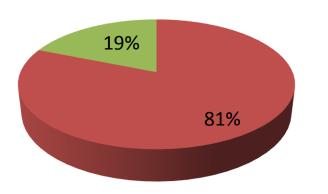

| Proposed Nobin Udyokta Business Info                 |   |                                                                                                                                                                                                                                                                                                                                                                                               |  |  |
|------------------------------------------------------|---|-----------------------------------------------------------------------------------------------------------------------------------------------------------------------------------------------------------------------------------------------------------------------------------------------------------------------------------------------------------------------------------------------|--|--|
| Business Name                                        | : | MILON SHARI GALLERY                                                                                                                                                                                                                                                                                                                                                                           |  |  |
| Location                                             | : | Senu member Market, Rajapur bazar                                                                                                                                                                                                                                                                                                                                                             |  |  |
| Total Investment in BDT                              | : | BDT 530000/-                                                                                                                                                                                                                                                                                                                                                                                  |  |  |
| Financing                                            | : | Self BDT 430000/-(from existing business) 81%<br>Required Investment BDT 100000/-(as equity) 19%                                                                                                                                                                                                                                                                                              |  |  |
| Present salary/drawings<br>from business (estimates) | : | BDT 5,000/-                                                                                                                                                                                                                                                                                                                                                                                   |  |  |
| Proposed Salary                                      | : | BDT 5,000/-                                                                                                                                                                                                                                                                                                                                                                                   |  |  |
| Implementation                                       | : | <ul> <li>The business is planned to be scaled up by investment in existing goods like; Cloth item.</li> <li>Average 10% gain on sale.</li> <li>The business is operating by entrepreneur. Existing no employees. After getteing equity fund 1 employee will be appointed</li> <li>The shop is rented.</li> <li>Collects goods from Feni.</li> <li>Agreed grace period is 3 months.</li> </ul> |  |  |