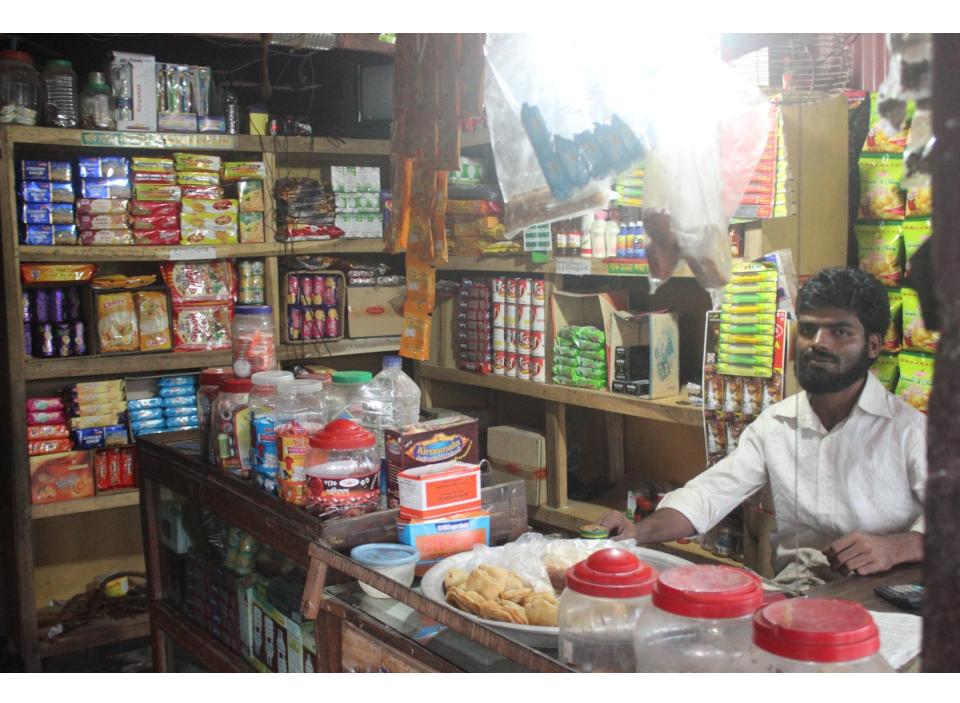

Pictures

গণপ্রজাতন্ত্রী বাংলাদেশ সরকার Gevenment of the People's Republic of Bangtadestr NATIONAL ID CARD / জাতীয় পরিচয় পত্র নাম: মোঃ ওমর ফারুখ Name: MD. OMAR FARUK পিতা: মোঃ আবদ্যর রব মাতা: হাজেরা খাতুন Date of Birth: 17 May 1985 11 12 19 1/2 LATERS ID NO: 3012920223034 আই কাৰ্ডটি গণপ্ৰজাতন্ত্ৰী বাংলাদেশ সরকারের সম্পত্তি। কার্ডটি ব্যবহারকারী ব্যতীত অন্য কোথাও পাওয়া গেলে নিকটস্ত পোষ্ট অফিসে জম্ম দেয়ার জন্য অনুরোধ করা হলো। ঠিকানা: বাসা/হোষ্টিঃ: হাৰিব উন্যাহ এর বাড়ী, গ্রাম/রান্তা: বেতাগাঁও, বেতাগাঁও, ভাকধর; আগুৰ যিবির হাট - ৩৯০০, ফেনী সদর, ফেনী Mallin প্রদানের তারিখ: ০৭/০৪/২০০৮ প্রদানকারী কর্তৃপক্ষের স্বাক্ষর