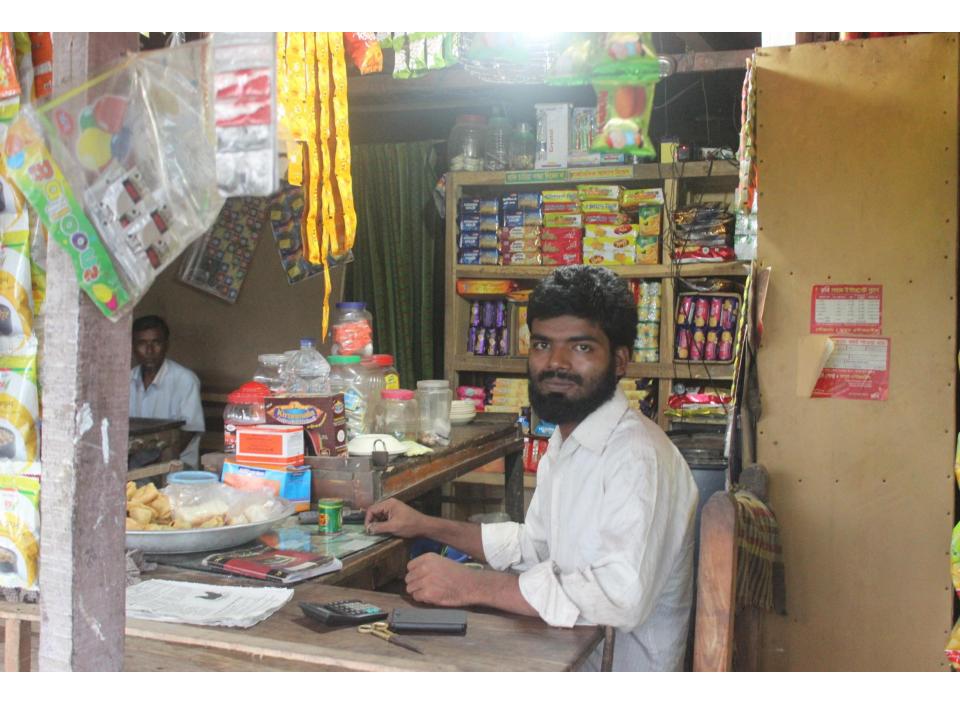

Pictures

গণপ্রজাতন্ত্রী বাংলাদেশ সরকার Gevenment of the People's Republic of Bangtadestr NATIONAL ID CARD / জাতীয় পরিচয় পত্র নাম: মোঃ ওমর ফারুখ Name: MD. OMAR FARUK পিতা: মোঃ আবদ্যর রব মাতা: হাজেরা খাতুন Date of Birth: 17 May 1985 11 12 19 1/2 LATERS ID NO: 3012920223034 আই কাৰ্ডটি গণপ্ৰজাতন্ত্ৰী বাংলাদেশ সরকারের সম্পত্তি। কার্ডটি ব্যবহারকারী ব্যতীত অন্য কোথাও পাওয়া গেলে নিকটস্ত পোষ্ট অফিসে জম্ম দেয়ার জন্য অনুরোধ করা হলো। ঠিকানা: বাসা/হোষ্টিঃ: হাৰিব উন্যাহ এর বাড়ী, গ্রাম/রান্তা: বেতাগাঁও, বেতাগাঁও, ভাকধর; আগুৰ যিবির হাট - ৩৯০০, ফেনী সদর, ফেনী Mallin প্রদানের তারিখ: ০৭/০৪/২০০৮ প্রদানকারী কর্তৃপক্ষের স্বাক্ষর