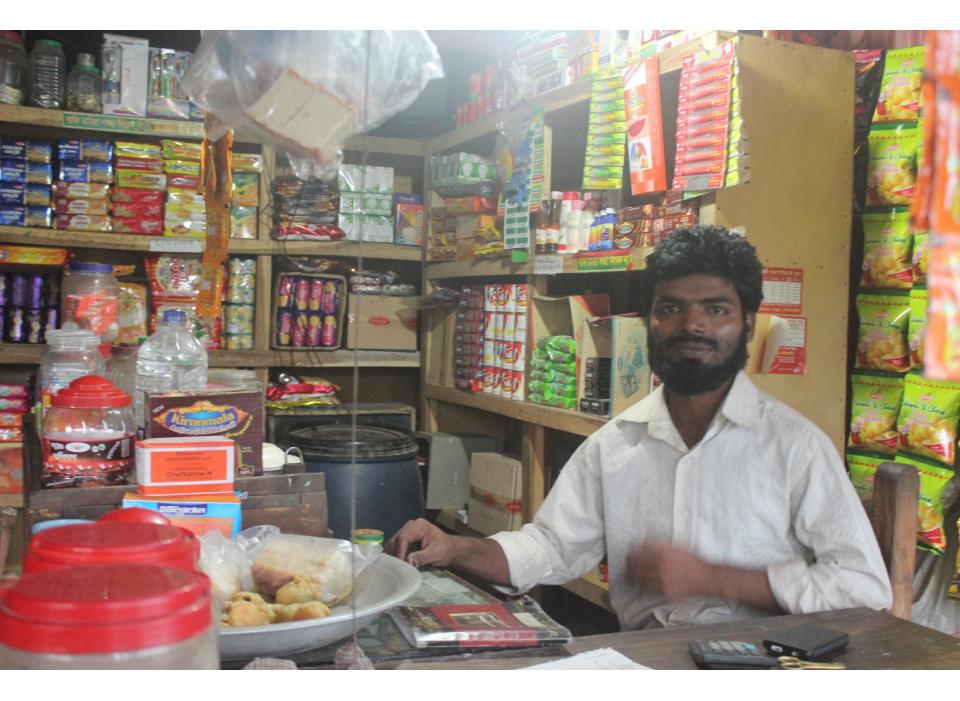

Pictures

গণপ্রজাতন্ত্রী বাংলাদেশ সরকার Gevenment of the People's Republic of Bangtadestr NATIONAL ID CARD / জাতীয় পরিচয় পত্র নাম: মোঃ ওমর ফারুখ Name: MD. OMAR FARUK পিতা: মোঃ আবদ্যর রব মাতা: হাজেরা খাতুন Date of Birth: 17 May 1985 11 12 19 1/2 LATERS ID NO: 3012920223034 আই কাৰ্ডটি গণপ্ৰজাতন্ত্ৰী বাংলাদেশ সরকারের সম্পত্তি। কার্ডটি ব্যবহারকারী ব্যতীত অন্য কোথাও পাওয়া গেলে নিকটস্ত পোষ্ট অফিসে জম্ম দেয়ার জন্য অনুরোধ করা হলো। ঠিকানা: বাসা/হোষ্টিঃ: হাৰিব উন্যাহ এর বাড়ী, গ্রাম/রান্তা: বেতাগাঁও, বেতাগাঁও, ভাকধর; আগুৰ যিবির হাট - ৩৯০০, ফেনী সদর, ফেনী Mallin প্রদানের তারিখ: ০৭/০৪/২০০৮ প্রদানকারী কর্তৃপক্ষের স্বাক্ষর