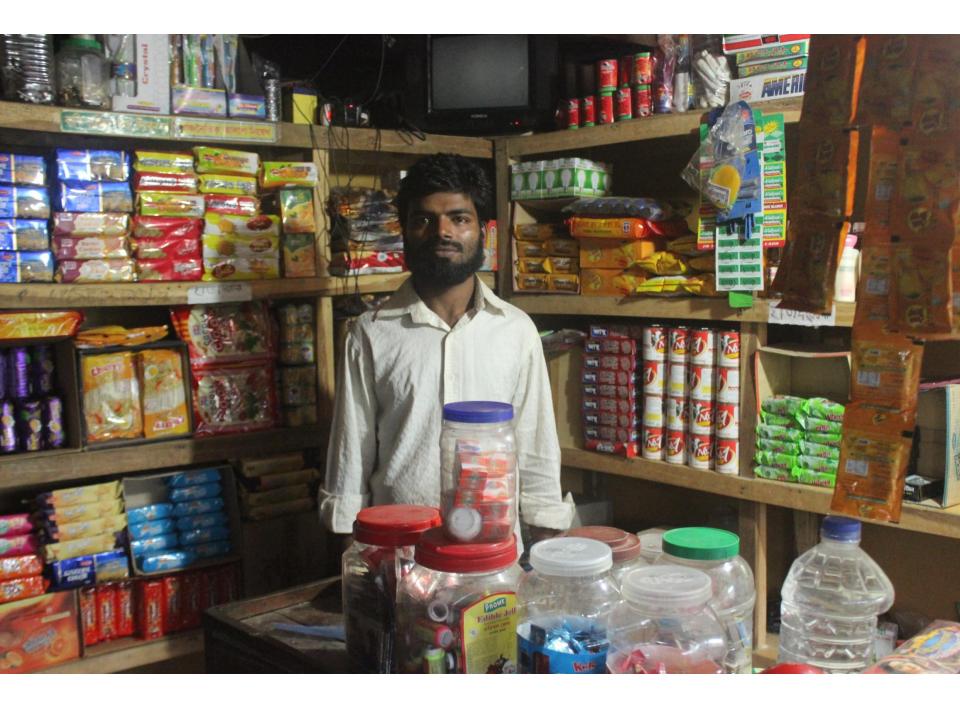

Pictures

গণপ্রজাতন্ত্রী বাংলাদেশ সরকার Gevenment of the People's Republic of Bangtadestr NATIONAL ID CARD / জাতীয় পরিচয় পত্র নাম: মোঃ ওমর ফারুখ Name: MD. OMAR FARUK পিতা: মোঃ আবদ্যর রব মাতা: হাজেরা খাতুন Date of Birth: 17 May 1985 11 12 19 1/2 LATERS ID NO: 3012920223034 আই কাৰ্ডটি গণপ্ৰজাতন্ত্ৰী বাংলাদেশ সরকারের সম্পত্তি। কার্ডটি ব্যবহারকারী ব্যতীত অন্য কোথাও পাওয়া গেলে নিকটস্ত পোষ্ট অফিসে জম্ম দেয়ার জন্য অনুরোধ করা হলো। ঠিকানা: বাসা/হোষ্টিঃ: হাৰিব উন্যাহ এর বাড়ী, গ্রাম/রান্তা: বেতাগাঁও, বেতাগাঁও, ভাকধর; আগুৰ যিবির হাট - ৩৯০০, ফেনী সদর, ফেনী Mallin প্রদানের তারিখ: ০৭/০৪/২০০৮ প্রদানকারী কর্তৃপক্ষের স্বাক্ষর