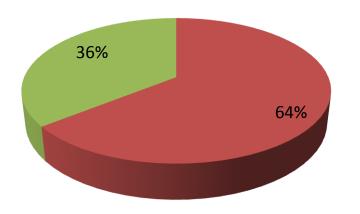

| Proposed Nobin Udyokta Business Info                 |   |                                                                                                                                                                                                                                                                                                                                                                                                     |  |  |
|------------------------------------------------------|---|-----------------------------------------------------------------------------------------------------------------------------------------------------------------------------------------------------------------------------------------------------------------------------------------------------------------------------------------------------------------------------------------------------|--|--|
| Business Name                                        | : | SOHEL STORE                                                                                                                                                                                                                                                                                                                                                                                         |  |  |
| Location                                             | : | Nurer kuti, Fajiler ghat road, dagonvuiyan                                                                                                                                                                                                                                                                                                                                                          |  |  |
| Total Investment in BDT                              | : | BDT 140000/-                                                                                                                                                                                                                                                                                                                                                                                        |  |  |
| Financing                                            | : | Self BDT 90000/-(from existing business) 64%<br>Required Investment BDT 50000/-(as equity) 36%                                                                                                                                                                                                                                                                                                      |  |  |
| Present salary/drawings<br>from business (estimates) | : | BDT 5,000/-                                                                                                                                                                                                                                                                                                                                                                                         |  |  |
| Proposed Salary                                      | : | BDT 5,000/-                                                                                                                                                                                                                                                                                                                                                                                         |  |  |
| Implementation                                       | : | <ul> <li>The business is planned to be scaled up by investment in existing goods like; Grocery item etc.</li> <li>Average 15% gain on sale.</li> <li>The business is operating by entrepreneur. Existing no employees. After getting equity fund 1 employee will be appointed.</li> <li>The shop is rented.</li> <li>Collects goods from Feni.</li> <li>Agreed grace period is 3 months.</li> </ul> |  |  |