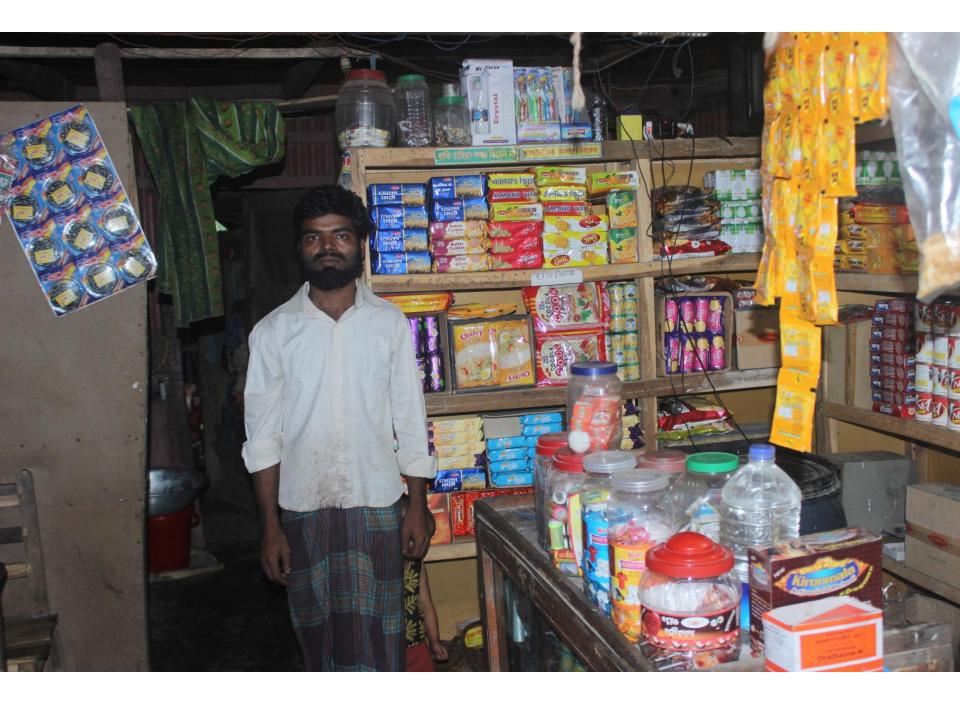

| Proposed Nobin Udyokta Business Info                 |   |                                                                                                                                                                                                                                                                                                                                                                                                     |  |  |
|------------------------------------------------------|---|-----------------------------------------------------------------------------------------------------------------------------------------------------------------------------------------------------------------------------------------------------------------------------------------------------------------------------------------------------------------------------------------------------|--|--|
| Business Name                                        | : | SOHEL STORE                                                                                                                                                                                                                                                                                                                                                                                         |  |  |
| Location                                             | : | Nurer kuti, Fajiler ghat road, dagonvuiyan                                                                                                                                                                                                                                                                                                                                                          |  |  |
| Total Investment in BDT                              | : | BDT 140000/-                                                                                                                                                                                                                                                                                                                                                                                        |  |  |
| Financing                                            | : | Self BDT 90000/-(from existing business) 64%<br>Required Investment BDT 50000/-(as equity) 36%                                                                                                                                                                                                                                                                                                      |  |  |
| Present salary/drawings<br>from business (estimates) | : | BDT 5,000/-                                                                                                                                                                                                                                                                                                                                                                                         |  |  |
| Proposed Salary                                      | : | BDT 5,000/-                                                                                                                                                                                                                                                                                                                                                                                         |  |  |
| Implementation                                       | : | <ul> <li>The business is planned to be scaled up by investment in existing goods like; Grocery item etc.</li> <li>Average 15% gain on sale.</li> <li>The business is operating by entrepreneur. Existing no employees. After getting equity fund 1 employee will be appointed.</li> <li>The shop is rented.</li> <li>Collects goods from Feni.</li> <li>Agreed grace period is 3 months.</li> </ul> |  |  |

Pictures

গণপ্রজাতন্ত্রী বাংলাদেশ সরকার Gevenment of the People's Republic of Bangtadestr NATIONAL ID CARD / জাতীয় পরিচয় পত্র নাম: মোঃ ওমর ফারুখ Name: MD. OMAR FARUK পিতা: মোঃ আবদ্যর রব মাতা: হাজেরা খাতুন Date of Birth: 17 May 1985 11 12 19 1/2 LATERS ID NO: 3012920223034 আই কাৰ্ডটি গণপ্ৰজাতন্ত্ৰী বাংলাদেশ সরকারের সম্পত্তি। কার্ডটি ব্যবহারকারী ব্যতীত অন্য কোথাও পাওয়া গেলে নিকটস্ত পোষ্ট অফিসে জম্ম দেয়ার জন্য অনুরোধ করা হলো। ঠিকানা: বাসা/হোষ্টিঃ: হাৰিব উন্যাহ এর বাড়ী, গ্রাম/রান্তা: বেতাগাঁও, বেতাগাঁও, ভাকধর; আগুৰ যিবির হাট - ৩৯০০, ফেনী সদর, ফেনী Mallin প্রদানের তারিখ: ০৭/০৪/২০০৮ প্রদানকারী কর্তৃপক্ষের স্বাক্ষর