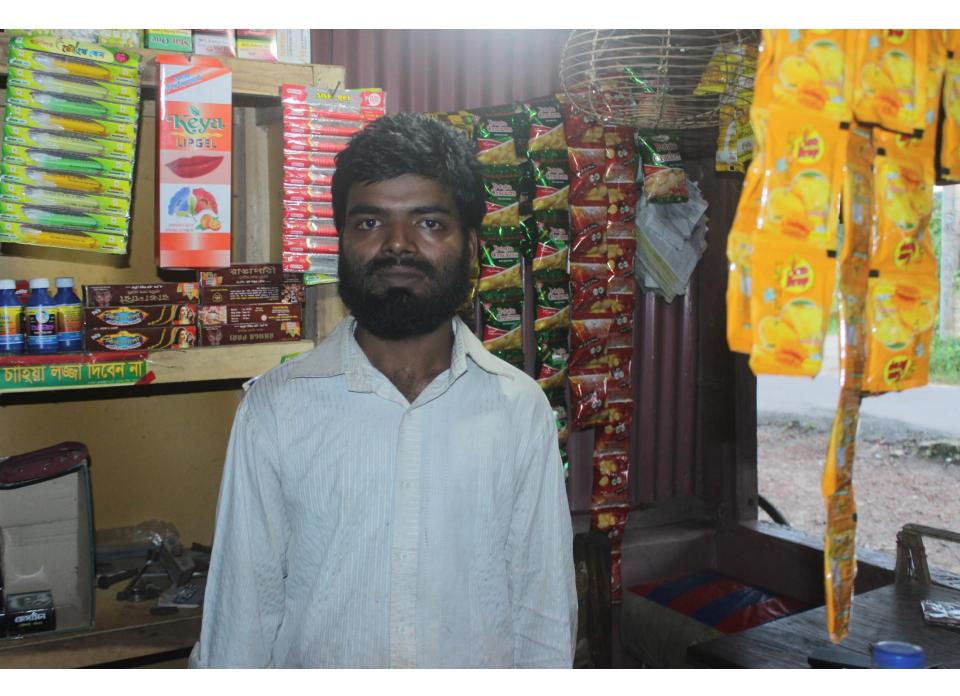

Pictures

গণপ্রজাতন্ত্রী বাংলাদেশ সরকার Gevenment of the People's Republic of Bangtadestr NATIONAL ID CARD / জাতীয় পরিচয় পত্র নাম: মোঃ ওমর ফারুখ Name: MD. OMAR FARUK পিতা: মোঃ আবদ্যর রব মাতা: হাজেরা খাতুন Date of Birth: 17 May 1985 11 12 19 1/2 LATERS ID NO: 3012920223034 আই কাৰ্ডটি গণপ্ৰজাতন্ত্ৰী বাংলাদেশ সরকারের সম্পত্তি। কার্ডটি ব্যবহারকারী ব্যতীত অন্য কোথাও পাওয়া গেলে নিকটস্ত পোষ্ট অফিসে জম্ম দেয়ার জন্য অনুরোধ করা হলো। ঠিকানা: বাসা/হোষ্টিঃ: হাৰিব উন্যাহ এর বাড়ী, গ্রাম/রান্তা: বেতাগাঁও, বেতাগাঁও, ভাকধর; আগুৰ যিবির হাট - ৩৯০০, ফেনী সদর, ফেনী Mallin প্রদানের তারিখ: ০৭/০৪/২০০৮ প্রদানকারী কর্তৃপক্ষের স্বাক্ষর