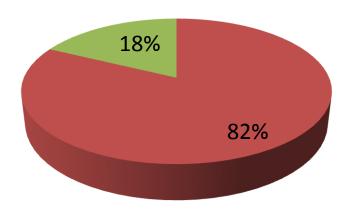

| Proposed Nobin Udyokta Business Info                 |   |                                                                                                                                                                                                                                                                                                                                                       |  |  |
|------------------------------------------------------|---|-------------------------------------------------------------------------------------------------------------------------------------------------------------------------------------------------------------------------------------------------------------------------------------------------------------------------------------------------------|--|--|
| Business Name                                        | : | NAWFIL STORE                                                                                                                                                                                                                                                                                                                                          |  |  |
| Location                                             | : | Baghapur, Abdullahpur, Keraneegonj                                                                                                                                                                                                                                                                                                                    |  |  |
| Total Investment in BDT                              | : | BDT 450000/-                                                                                                                                                                                                                                                                                                                                          |  |  |
| Financing                                            | : | Self BDT 370000/-(from existing business) 82%<br>Required Investment BDT 80,000/-(as equity) 18%                                                                                                                                                                                                                                                      |  |  |
| Present salary/drawings<br>from business (estimates) | : | BDT 5,000/-                                                                                                                                                                                                                                                                                                                                           |  |  |
| Proposed Salary                                      | : | BDT 5,000/-                                                                                                                                                                                                                                                                                                                                           |  |  |
| Size of shop                                         | : | 15 ft x 12 ft= 180 square ft                                                                                                                                                                                                                                                                                                                          |  |  |
| Implementation                                       | : | <ul> <li>The business is planned to be scaled up by investment in existing goods like; Watch item etc.</li> <li>Average 15% gain on sale.</li> <li>The business is operating by entrepreneur. Existing no employees.</li> <li>The shop is rented.</li> <li>Collects goods from chak bazar Dhaka.</li> <li>Agreed grace period is 3 months.</li> </ul> |  |  |