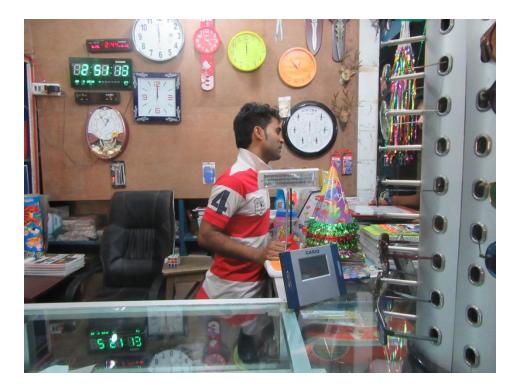

#### Proposed NU Business Name: NAWFIL STORE



Project identification and prepared by: Md. Habil Uddin Shah, Keraneegonj Unit, Dhaka

Project verified by: Shushanta Kumar Bishwas



Samajik Byabosha Ltd.

| Brief Bio of The Proposed Nobin Udyokta                                                                                                                        |   |                                                                                                                                                                                        |  |  |  |
|----------------------------------------------------------------------------------------------------------------------------------------------------------------|---|-----------------------------------------------------------------------------------------------------------------