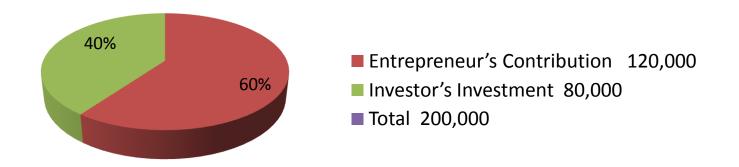

| Proposed Nobin Udyokta Business Info              |   |                                                                                                |  |
|---------------------------------------------------|---|------------------------------------------------------------------------------------------------|--|
| Business Name                                     | : | NAYAN DAIRY FARM                                                                               |  |
| Location                                          | : | Narayan Potti, Hrishi bari                                                                     |  |
| Total Investment in BDT                           | : | BDT 200,000/-                                                                                  |  |
| Financing                                         | : | Self BDT 120,000/-(from existing business) 60% Required Investment BDT 80,000/-(as equity) 40% |  |
| Present salary/drawings from business (estimates) | : | BDT 2,000/-                                                                                    |  |
| Proposed Salary                                   | : | BDT 2,000/-                                                                                    |  |
| Size of shop                                      | : | 15 ft x 10 ft = 150 square ft                                                                  |  |
| Implementation                                    | : | ■The business is planned to be scaled up by investment in existing                             |  |