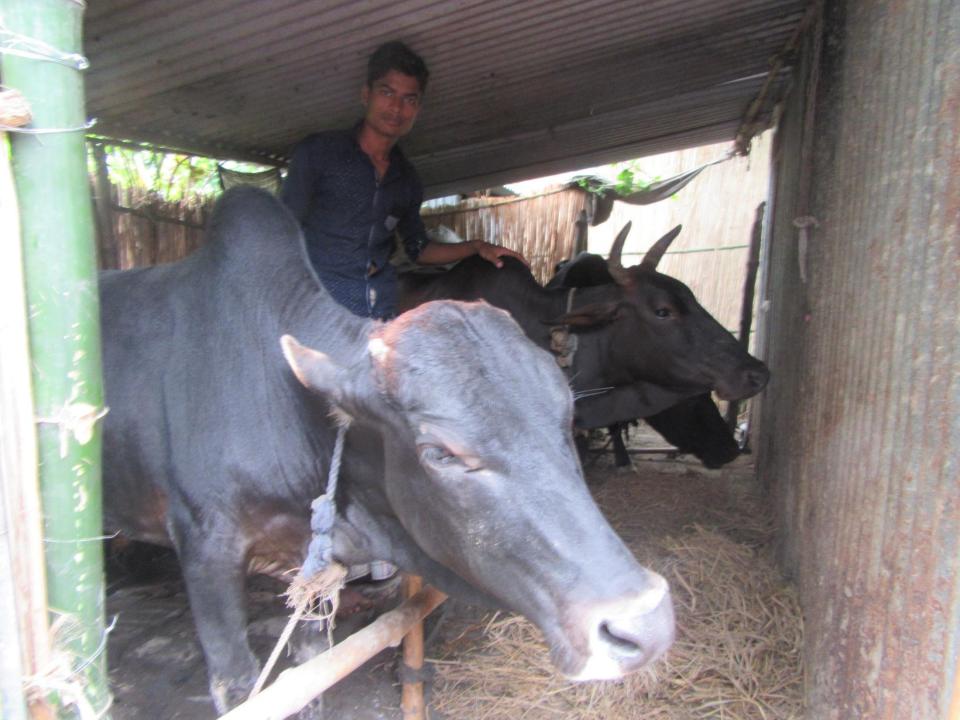

# Pictures

| Proposed Nobin Udyokta Business Info              |   |                                                                                                |  |
|---------------------------------------------------|---|------------------------------------------------------------------------------------------------|--|
| Business Name                                     | : | NAYAN DAIRY FARM                                                                               |  |
| Location                                          | : | Narayan Potti, Hrishi bari                                                                     |  |
| Total Investment in BDT                           | : | BDT 200,000/-                                                                                  |  |
| Financing                                         | : | Self BDT 120,000/-(from existing business) 60% Required Investment BDT 80,000/-(as equity) 40% |  |
| Present salary/drawings from business (estimates) | : | BDT 2,000/-                                                                                    |  |
| Proposed Salary                                   | : | BDT 2,000/-                                                                                    |  |
| Size of shop                                      | : | 15 ft x 10 ft = 150 square ft                                                                  |  |
| Implementation                                    | : | ■The business is planned to be scaled up by investment in existing                             |  |