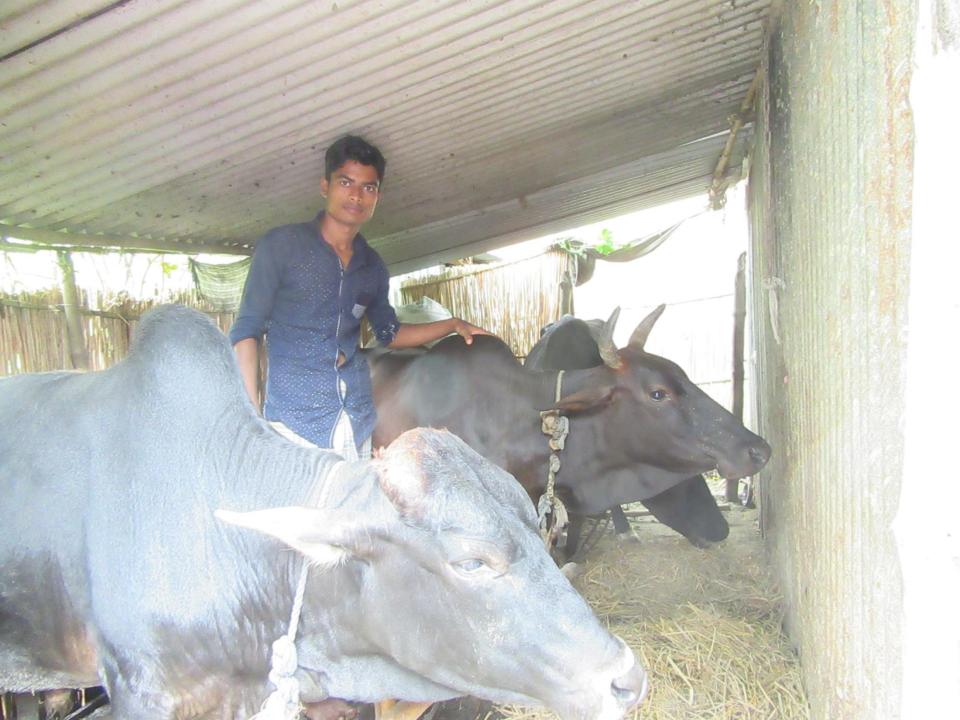

# Pictures

| Proposed Nobin Udyokta Business Info              |   |                                                                                                |  |
|---------------------------------------------------|---|------------------------------------------------------------------------------------------------|--|
| Business Name                                     | : | NAYAN DAIRY FARM                                                                               |  |
| Location                                          | : | Narayan Potti, Hrishi bari                                                                     |  |
| Total Investment in BDT                           | : | BDT 200,000/-                                                                                  |  |
| Financing                                         | : | Self BDT 120,000/-(from existing business) 60% Required Investment BDT 80,000/-(as equity) 40% |  |
| Present salary/drawings from business (estimates) | : | BDT 2,000/-                                                                                    |  |
| Proposed Salary                                   | : | BDT 2,000/-                                                                                    |  |
| Size of shop                                      | : | 15 ft x 10 ft = 150 square ft                                                                  |  |
| Implementation                                    | : | ■The business is planned to be scaled up by investment in existing                             |  |