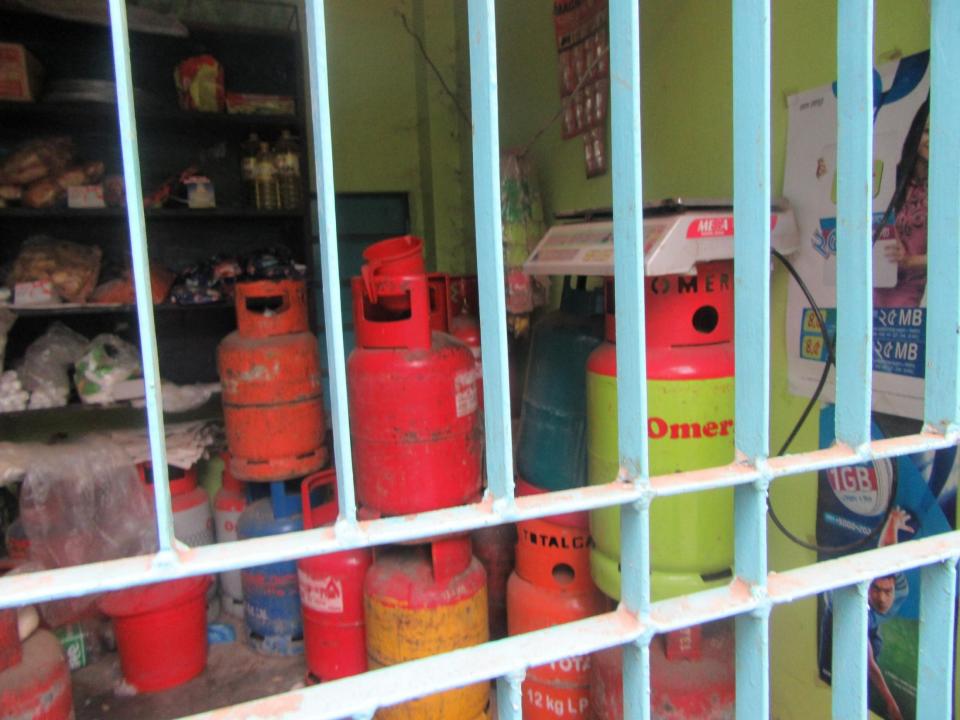

| Proposed Nobin Udyokta Business Info                 |   |                                                                                                                                                                                                                                                                                                                                                                                 |  |  |  |
|------------------------------------------------------|---|---------------------------------------------------------------------------------------------------------------------------------------------------------------------------------------------------------------------------------------------------------------------------------------------------------------------------------------------------------------------------------|--|--|--|
| Business Name                                        | : | NAJMUL STORE                                                                                                                                                                                                                                                                                                                                                                    |  |  |  |
| Location                                             | : | Singasur, Kathal Bagan                                                                                                                                                                                                                                                                                                                                                          |  |  |  |
| Total Investment in BDT                              | : | BDT 340,000/-                                                                                                                                                                                                                                                                                                                                                                   |  |  |  |
| Financing                                            | : | Self BDT 270,000/-(from existing business) 79%<br>Required Investment BDT 70,000/-(as equity) 21%                                                                                                                                                                                                                                                                               |  |  |  |
| Present salary/drawings<br>from business (estimates) | : | BDT 2,000/-                                                                                                                                                                                                                                                                                                                                                                     |  |  |  |
| Proposed Salary                                      | : | BDT 2,000/-                                                                                                                                                                                                                                                                                                                                                                     |  |  |  |
| Size of shop                                         | : | 20 ft x 20 ft = 400 square ft                                                                                                                                                                                                                                                                                                                                                   |  |  |  |
| Implementation                                       | : | <ul> <li>The business is planned to be scaled up by investment in existing goods like; Soyabin oil,Cosmetics etc Bikash, Flexiload service.</li> <li>15% gain on sales.</li> <li>The business is operating by entrepreneur. Existing no employee.</li> <li>The shop is in own place.</li> <li>Collects goods from Kolatia.</li> <li>Agreed grace period is 3 months.</li> </ul> |  |  |  |

|             | Breakdown<br>Proposed |            |         |     |            |        |          |
|-------------|-----------------------|------------|---------|-----|------------|--------|----------|
| Particulars | Exist<br>Qty.         | Unit Price | Amount  | Qty | Unit Price | Amount | Proposed |
|             |                       |            | (BDT)   | 1   |            | (BDT)  | Total    |
| Soyabin Oil | 50                    | 92         | 4,600   | 0   | 0          | 0      | 4,600    |
| Cosmetics   | 1                     | 8400       | 8,400   | 0   | 0          | 0      | 8,400    |
| Cylindar    | 18                    | 2500       | 45,000  | 0   | 0          | 0      | 45,000   |
| Others      | 1                     | 2000       | 2,000   | 0   | 0          | 0      | 2,000    |
| Bikash      | 1                     | 200000     | 200,000 | 0   | 0          | 0      | 200,000  |
| Flexiload   | 1                     | 10000      | 10,000  | 0   | 0          | 0      | 10,000   |
| Flour       | 0                     | 0          | 0       | 17  | 1200       | 20,400 | 20,400   |
| lcecream    | 0                     | 0          | 0       | 1   | 20000      | 20,000 | 20,000   |
| Cold drinks | 0                     | 0          | 0       | 1   | 29600      | 29,600 | 29,600   |
|             | 72                    | 0          | 270,000 | 19  | 0          | 70,000 | 340,000  |