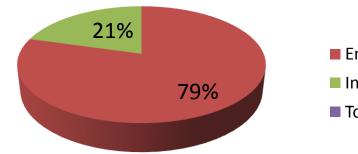

| Proposed Nobin Udyokta Business Info                 |   |                                                                                                                                                                                                                                                                                                                                                                                 |  |  |  |
|------------------------------------------------------|---|---------------------------------------------------------------------------------------------------------------------------------------------------------------------------------------------------------------------------------------------------------------------------------------------------------------------------------------------------------------------------------|--|--|--|
| Business Name                                        | : | NAJMUL STORE                                                                                                                                                                                                                                                                                                                                                                    |  |  |  |
| Location                                             | : | Singasur, Kathal Bagan                                                                                                                                                                                                                                                                                                                                                          |  |  |  |
| Total Investment in BDT                              | : | BDT 340,000/-                                                                                                                                                                                                                                                                                                                                                                   |  |  |  |
| Financing                                            | : | Self BDT 270,000/-(from existing business) 79%<br>Required Investment BDT 70,000/-(as equity) 21%                                                                                                                                                                                                                                                                               |  |  |  |
| Present salary/drawings<br>from business (estimates) | : | BDT 2,000/-                                                                                                                                                                                                                                                                                                                                                                     |  |  |  |
| Proposed Salary                                      | : | BDT 2,000/-                                                                                                                                                                                                                                                                                                                                                                     |  |  |  |
| Size of shop                                         | : | 20 ft x 20 ft = 400 square ft                                                                                                                                                                                                                                                                                                                                                   |  |  |  |
| Implementation                                       | : | <ul> <li>The business is planned to be scaled up by investment in existing goods like; Soyabin oil,Cosmetics etc Bikash, Flexiload service.</li> <li>15% gain on sales.</li> <li>The business is operating by entrepreneur. Existing no employee.</li> <li>The shop is in own place.</li> <li>Collects goods from Kolatia.</li> <li>Agreed grace period is 3 months.</li> </ul> |  |  |  |