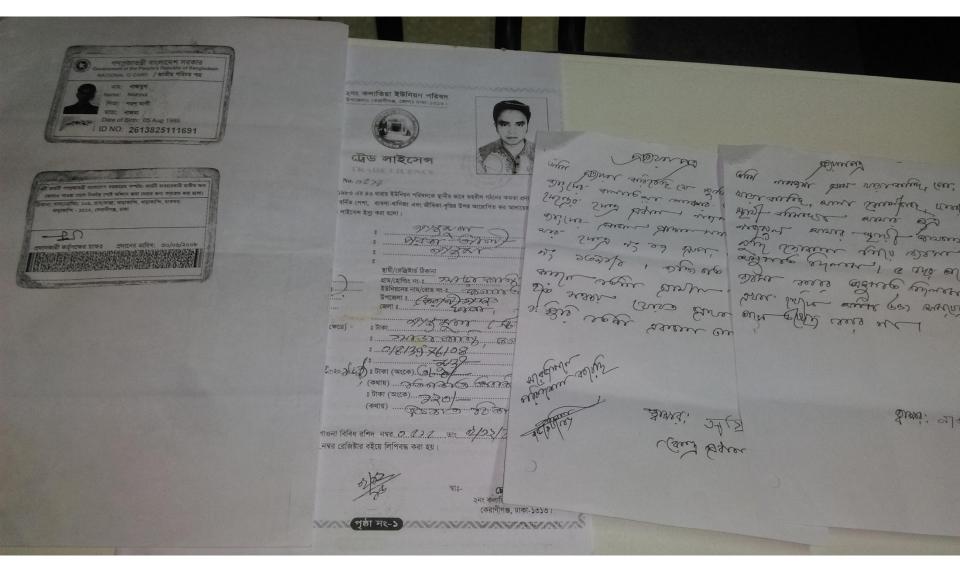

#### Proposed NU Business Name: NAJMUL STORE

Project identification and prepared by: Habil Uddin Shah, Kraniganj Unit, Dhaka

Project verified by: Susanta Kumar Bishwash

### Brief Bio of The Proposed Nobin Udyokta

| Name                                                                                                                                                           | :  | NAJMUL                                                                                                                                                                         |  |  |  |
|----------------------------------------------------------------------------------------------------------------------------------------------------------------|----|--------------------------------------------------------------------------------------------------------------------------------------------------------------------------------|--|--|--|
| Age                                                                                                                                                            | :  | 05-08-1986 (30 Years)                                                                                                                                                          |  |  |  |
| Education, till to date                                                                                                                                        | :  | Class VI                                                                                                                                                                       |  |  |  |
| Marital status                                                                                                                                                 | :  | Married                                                                                                                                                                        |  |  |  |
| Children                                                                                                                                                       | :  | 02 Daughter                                                                                                                                                                    |  |  |  |
| No. of siblings:                                                                                                                                               | :  | 03 Brothers 02 Sisters                                                                                                                                                         |  |  |  |
| Address                                                                                                                                                        | :  | Vill: Kharakandi, P.O: Kharakandi, P.S: Keraniganjj Dist: Dhaka                                                                                                                |  |  |  |
| Parent's and GB related Info<br>(i) Who is GB member<br>(ii) Mother's name<br>(iii) Father's name<br>(iv) GB member's info                                     | :  | Mother Father<br>NAJMA<br>POROSH ALI<br>Branch: Kolatia, Centre # 17(Female),<br>Member ID: 1391/1, Group No: 05<br>Member since: 1995-2002 (07 Years)<br>First Ioan: BDT 5000 |  |  |  |
| Further Information:<br>(v) Who pays GB loan installment<br>(vi) Mobile lady<br>(vii) Grameen Education Loan<br>(viii) Any other loan like GB,<br>BRAC ASA etc | :: | Existing Loan: BDT 15000, Outstanding Ioan: BDT Nil<br>Father<br>No<br>No<br>No                                                                                                |  |  |  |

## BRIEF BIO OF THE PROPOSED NOBIN UDYOKTA (CONT...)

| Present<br>Occupation(Besides own<br>business, i.e., persuading<br>further studies, other<br>business etc.) | : | Nil                                                                |
|-------------------------------------------------------------------------------------------------------------|---|--------------------------------------------------------------------|
| Business Experiences and                                                                                    |   | 08 years experience in running business. 08 years in own business. |
| Training Info                                                                                               | : | He has no training.                                                |
| Other Own/Family Sources of Income                                                                          | : | -                                                                  |
| Other Own/Family Sources of Liabilities                                                                     | : | None                                                               |
| Entrepreneur Contact No.                                                                                    | : | 01813-976108                                                       |
| Mother's Contact No.                                                                                        | : |                                                                    |
| NU Project<br>Source/Reference                                                                              | • | Grameen Shakti Samajik Byabosha Ltd. Keraniganj Unit,<br>Dhaka     |

| Proposed Nobin Udyokta Business Info                 |   |                                                                                                                                                                                                                                                                                                                                                                                 |  |  |  |
|------------------------------------------------------|---|---------------------------------------------------------------------------------------------------------------------------------------------------------------------------------------------------------------------------------------------------------------------------------------------------------------------------------------------------------------------------------|--|--|--|
| Business Name                                        | : | NAJMUL STORE                                                                                                                                                                                                                                                                                                                                                                    |  |  |  |
| Location                                             | : | Singasur, Kathal Bagan                                                                                                                                                                                                                                                                                                                                                          |  |  |  |
| Total Investment in BDT                              | : | BDT 340,000/-                                                                                                                                                                                                                                                                                                                                                                   |  |  |  |
| Financing                                            | : | Self BDT 270,000/-(from existing business) 79%<br>Required Investment BDT 70,000/-(as equity) 21%                                                                                                                                                                                                                                                                               |  |  |  |
| Present salary/drawings<br>from business (estimates) | : | BDT 2,000/-                                                                                                                                                                                                                                                                                                                                                                     |  |  |  |
| Proposed Salary                                      | : | BDT 2,000/-                                                                                                                                                                                                                                                                                                                                                                     |  |  |  |
| Size of shop                                         | : | 20 ft x 20 ft = 400 square ft                                                                                                                                                                                                                                                                                                                                                   |  |  |  |
| Implementation                                       | : | <ul> <li>The business is planned to be scaled up by investment in existing goods like; Soyabin oil,Cosmetics etc Bikash, Flexiload service.</li> <li>15% gain on sales.</li> <li>The business is operating by entrepreneur. Existing no employee.</li> <li>The shop is in own place.</li> <li>Collects goods from Kolatia.</li> <li>Agreed grace period is 3 months.</li> </ul> |  |  |  |