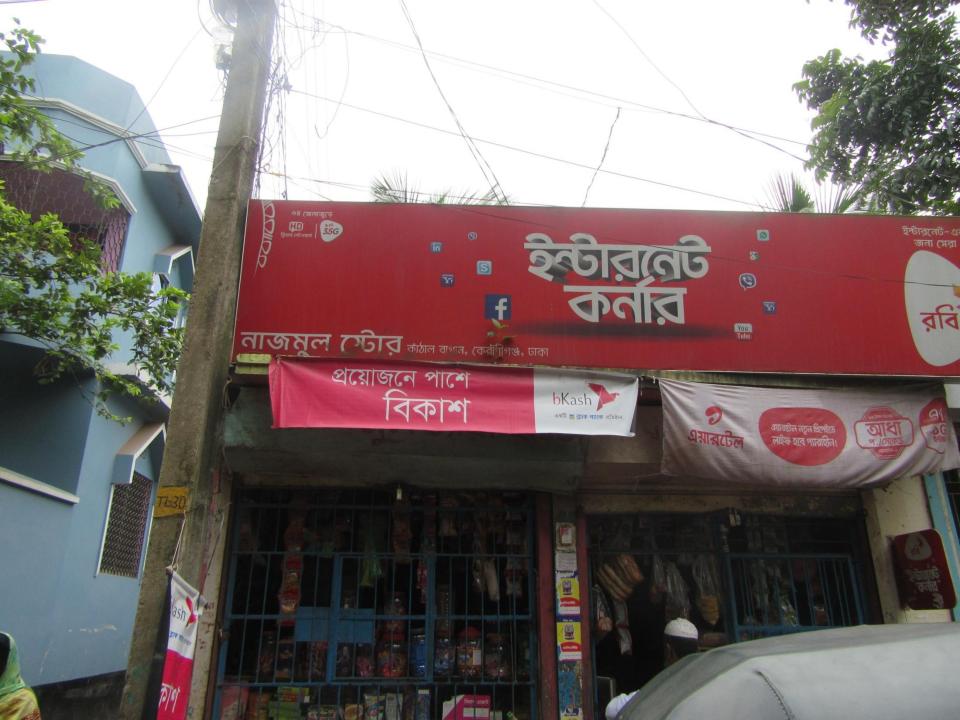

#### Proposed NU Business Name: NAJMUL STORE

Project identification and prepared by: Habil Uddin Shah, Kraniganj Unit, Dhaka

Project verified by: Susanta Kumar Bishwash

| Proposed Nobin Udyokta Business Info                 |   |                                                                                                                                                                                                                                                                                                                                                                                 |  |  |  |
|------------------------------------------------------|---|---------------------------------------------------------------------------------------------------------------------------------------------------------------------------------------------------------------------------------------------------------------------------------------------------------------------------------------------------------------------------------|--|--|--|
| Business Name                                        | : | NAJMUL STORE                                                                                                                                                                                                                                                                                                                                                                    |  |  |  |
| Location                                             | : | Singasur, Kathal Bagan                                                                                                                                                                                                                                                                                                                                                          |  |  |  |
| Total Investment in BDT                              | : | BDT 340,000/-                                                                                                                                                                                                                                                                                                                                                                   |  |  |  |
| Financing                                            | : | Self BDT 270,000/-(from existing business) 79%<br>Required Investment BDT 70,000/-(as equity) 21%                                                                                                                                                                                                                                                                               |  |  |  |
| Present salary/drawings<br>from business (estimates) | : | BDT 2,000/-                                                                                                                                                                                                                                                                                                                                                                     |  |  |  |
| Proposed Salary                                      | : | BDT 2,000/-                                                                                                                                                                                                                                                                                                                                                                     |  |  |  |
| Size of shop                                         | : | 20 ft x 20 ft = 400 square ft                                                                                                                                                                                                                                                                                                                                                   |  |  |  |
| Implementation                                       | : | <ul> <li>The business is planned to be scaled up by investment in existing goods like; Soyabin oil,Cosmetics etc Bikash, Flexiload service.</li> <li>15% gain on sales.</li> <li>The business is operating by entrepreneur. Existing no employee.</li> <li>The shop is in own place.</li> <li>Collects goods from Kolatia.</li> <li>Agreed grace period is 3 months.</li> </ul> |  |  |  |