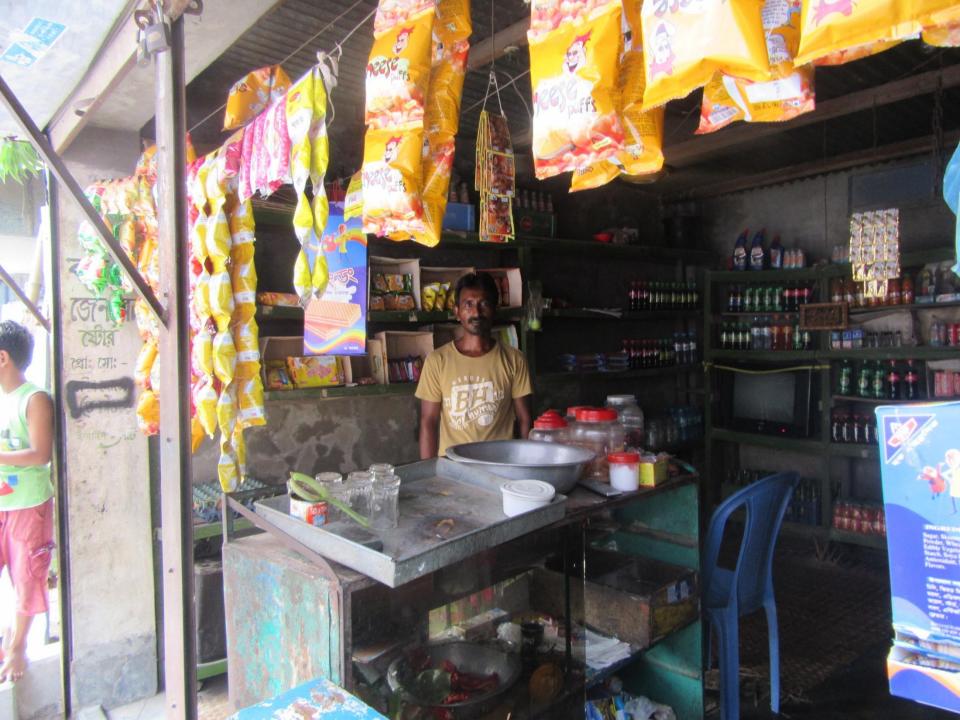

# Pictures

# **Proposed Nobin Udyokta Business Info**

| Business Name                                     | •• | KOBITA STORE                                                                                                                                                                                                                                                                                                                                   |  |  |
|---------------------------------------------------|----|------------------------------------------------------------------------------------------------------------------------------------------------------------------------------------------------------------------------------------------------------------------------------------------------------------------------------------------------|--|--|
| Location                                          | :  | Vaoyar viti, Abdullahpur, Keraneegonj                                                                                                                                                                                                                                                                                                          |  |  |
| Total Investment in BDT                           | •• | BDT 160000/-                                                                                                                                                                                                                                                                                                                                   |  |  |
| Financing                                         | :  | Self BDT 110000/-(from existing business) 69% Required Investment BDT 50000/-(as equity) 31%                                                                                                                                                                                                                                                   |  |  |
| Present salary/drawings from business (estimates) | •• | BDT 5,000/-                                                                                                                                                                                                                                                                                                                                    |  |  |
| Proposed Salary                                   | •• | BDT 5,000/-                                                                                                                                                                                                                                                                                                                                    |  |  |
| Size of shop                                      | •• | 13 ft x 12 ft= 156 square ft                                                                                                                                                                                                                                                                                                                   |  |  |
| Implementation                                    | •• | <ul> <li>The business is planned to be scaled up by investment in existing goods like; Grocery item.</li> <li>Average 15% gain on sale.</li> <li>The business is operating by entrepreneur. Existing no employees.</li> <li>The shop is rented.</li> <li>Collects goods from Abdullahpur.</li> <li>Agreed grace period is 3 months.</li> </ul> |  |  |