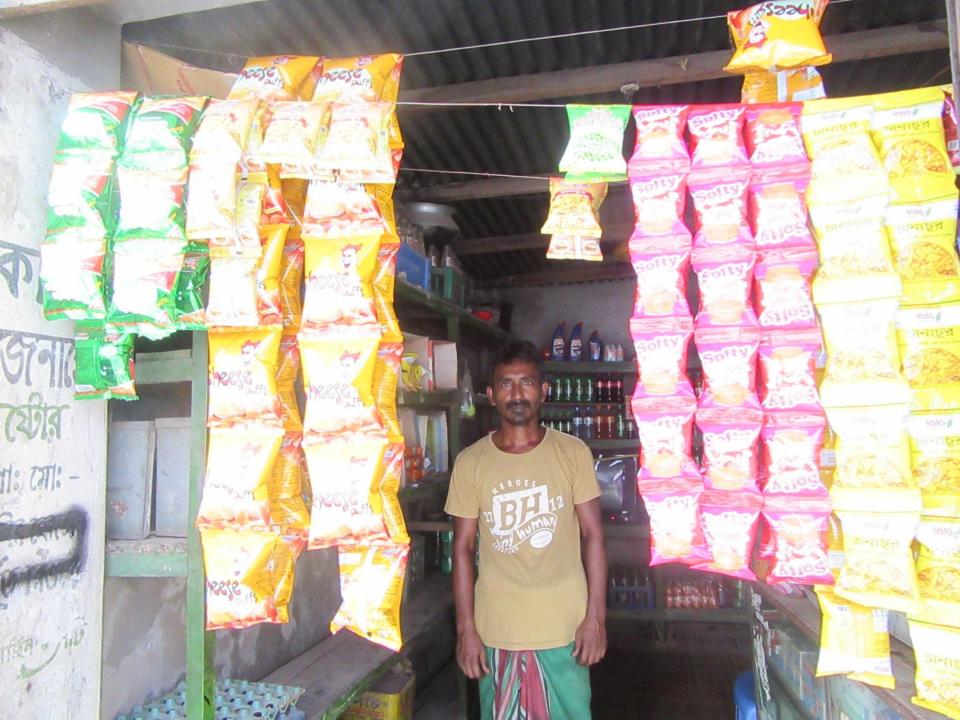

# Pictures

# **Proposed Nobin Udyokta Business Info**

| Business Name                                     | •• | KOBITA STORE                                                                                                                                                                                                                                                                                                                                   |  |  |
|---------------------------------------------------|----|------------------------------------------------------------------------------------------------------------------------------------------------------------------------------------------------------------------------------------------------------------------------------------------------------------------------------------------------|--|--|
| Location                                          | :  | Vaoyar viti, Abdullahpur, Keraneegonj                                                                                                                                                                                                                                                                                                          |  |  |
| Total Investment in BDT                           | •• | BDT 160000/-                                                                                                                                                                                                                                                                                                                                   |  |  |
| Financing                                         | :  | Self BDT 110000/-(from existing business) 69% Required Investment BDT 50000/-(as equity) 31%                                                                                                                                                                                                                                                   |  |  |
| Present salary/drawings from business (estimates) | •• | BDT 5,000/-                                                                                                                                                                                                                                                                                                                                    |  |  |
| Proposed Salary                                   | •• | BDT 5,000/-                                                                                                                                                                                                                                                                                                                                    |  |  |
| Size of shop                                      | •• | 13 ft x 12 ft= 156 square ft                                                                                                                                                                                                                                                                                                                   |  |  |
| Implementation                                    | •• | <ul> <li>The business is planned to be scaled up by investment in existing goods like; Grocery item.</li> <li>Average 15% gain on sale.</li> <li>The business is operating by entrepreneur. Existing no employees.</li> <li>The shop is rented.</li> <li>Collects goods from Abdullahpur.</li> <li>Agreed grace period is 3 months.</li> </ul> |  |  |