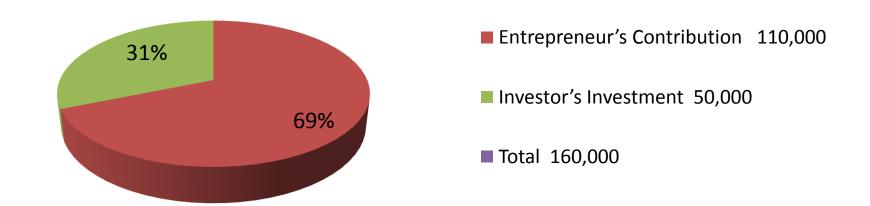

| Investment Breakdown |                                    |      |         |     |       |        |          |
|----------------------|------------------------------------|------|---------|-----|-------|--------|----------|
|                      | Proposed                           |      |         |     |       |        |          |
| Particulars          | Particulars Qty. Unit Price Amount |      |         | Qty | Unit  | Amount | Proposed |
|                      |                                    |      | (BDT)   |     | Price | (BDT)  | Total    |
| Rice                 | 10                                 | 2400 | 24,000  | 10  | 2,400 | 24,000 | 48,000   |
| Flour                | 10                                 | 1000 | 10,000  | 20  | 100   | 2,000  | 12,000   |
| Drinks               | 100                                | 600  | 60,000  | 40  | 600   | 24,000 | 84,000   |
| Oil                  | 100                                | 90   | 9,000   |     |       | 0      | 9,000    |
| Biscuit              | 100                                | 15   | 1,500   |     |       |        |          |
| others               | 55                                 | 100  | 5,500   |     |       |        | 5,500    |
| Total                | 375                                |      | 110,000 | 70  |       | 50,000 | 160,000  |

#### **Source of Finance**