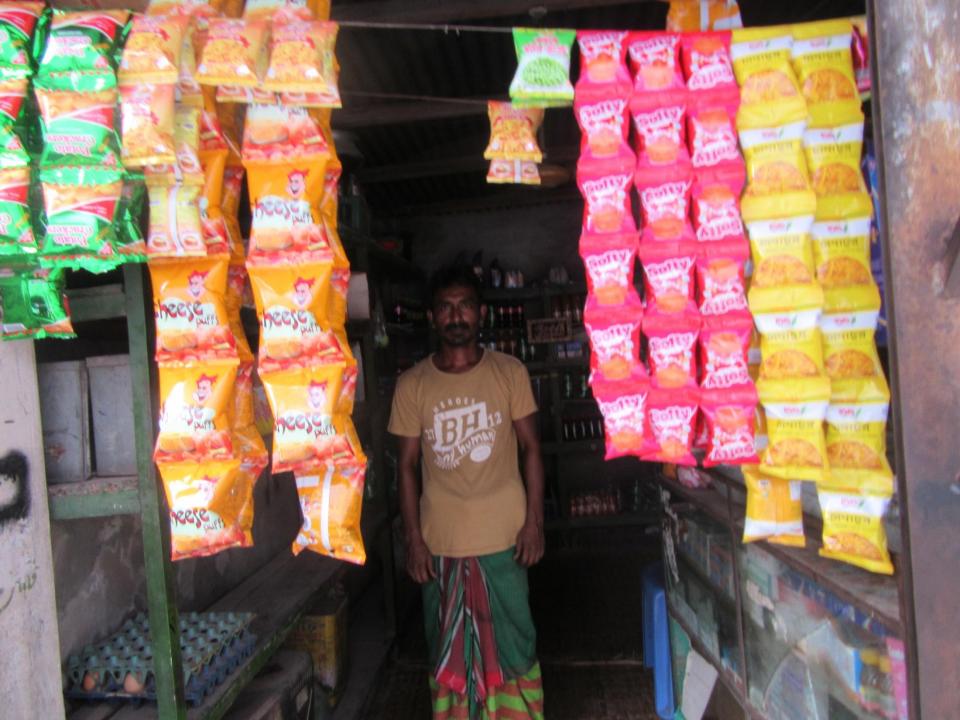

# Pictures

# **Proposed Nobin Udyokta Business Info**

| Business Name                                     | •• | KOBITA STORE                                                                                                                                                                                                                                                                                                                                   |  |  |
|---------------------------------------------------|----|------------------------------------------------------------------------------------------------------------------------------------------------------------------------------------------------------------------------------------------------------------------------------------------------------------------------------------------------|--|--|
| Location                                          | :  | Vaoyar viti, Abdullahpur, Keraneegonj                                                                                                                                                                                                                                                                                                          |  |  |
| Total Investment in BDT                           | •• | BDT 160000/-                                                                                                                                                                                                                                                                                                                                   |  |  |
| Financing                                         | :  | Self BDT 110000/-(from existing business) 69% Required Investment BDT 50000/-(as equity) 31%                                                                                                                                                                                                                                                   |  |  |
| Present salary/drawings from business (estimates) | •• | BDT 5,000/-                                                                                                                                                                                                                                                                                                                                    |  |  |
| Proposed Salary                                   | •• | BDT 5,000/-                                                                                                                                                                                                                                                                                                                                    |  |  |
| Size of shop                                      | •• | 13 ft x 12 ft= 156 square ft                                                                                                                                                                                                                                                                                                                   |  |  |
| Implementation                                    | •• | <ul> <li>The business is planned to be scaled up by investment in existing goods like; Grocery item.</li> <li>Average 15% gain on sale.</li> <li>The business is operating by entrepreneur. Existing no employees.</li> <li>The shop is rented.</li> <li>Collects goods from Abdullahpur.</li> <li>Agreed grace period is 3 months.</li> </ul> |  |  |