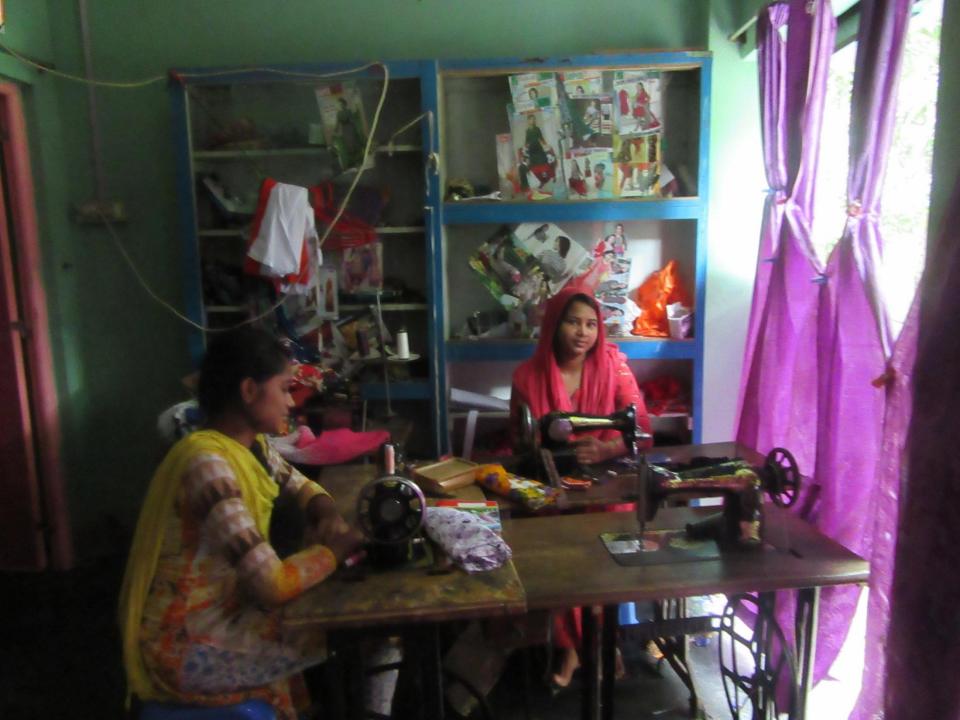

| Proposed Nobin Udyokta Business Info                 |   |                                                                                                                                                                                                                                                                                                        |  |  |
|------------------------------------------------------|---|--------------------------------------------------------------------------------------------------------------------------------------------------------------------------------------------------------------------------------------------------------------------------------------------------------|--|--|
| Business Name                                        | : | TAHSEEN LADIES TAILORS & FABRICS                                                                                                                                                                                                                                                                       |  |  |
| Location                                             | : | Narayon potti, Rohitpur, Keraneegonj                                                                                                                                                                                                                                                                   |  |  |
| Total Investment in BDT                              | : | BDT 75000/-                                                                                                                                                                                                                                                                                            |  |  |
| Financing                                            | : | Self BDT 25000/-(from existing business) 33%<br>Required Investment BDT 50000/-(as equity) 67%                                                                                                                                                                                                         |  |  |
| Present salary/drawings<br>from business (estimates) | : | BDT 5,000/-                                                                                                                                                                                                                                                                                            |  |  |
| Proposed Salary                                      | : | BDT 5,000/-                                                                                                                                                                                                                                                                                            |  |  |
| Size of shop                                         | : | 10 ft x 08 ft= 80 square ft                                                                                                                                                                                                                                                                            |  |  |
| Implementation                                       | : | <ul> <li>The business is planned to be scaled up by investment in existing goods like; Tailoring cloth.</li> <li>Average 25% gain on sale.</li> <li>The business is operating by entrepreneur. Existing 2 employees.</li> <li>The shop is rented.</li> <li>Agreed grace period is 3 months.</li> </ul> |  |  |