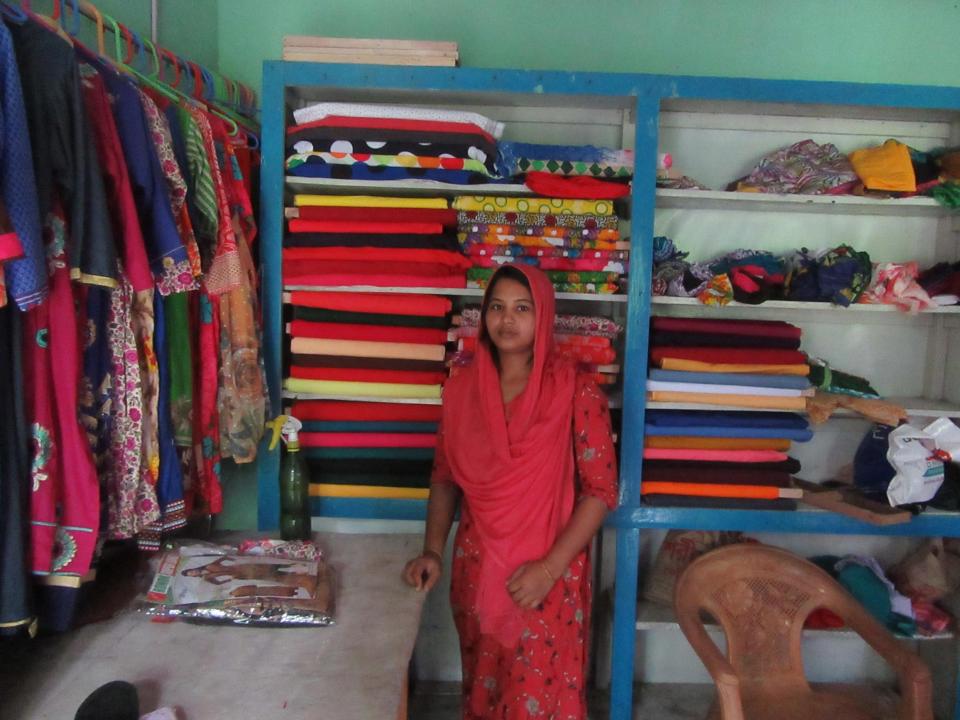

| Proposed Nobin Udyokta Business Info                 |   |                                                                                                                                                                                                                                                                                                        |  |  |
|------------------------------------------------------|---|--------------------------------------------------------------------------------------------------------------------------------------------------------------------------------------------------------------------------------------------------------------------------------------------------------|--|--|
| Business Name                                        | : | TAHSEEN LADIES TAILORS & FABRICS                                                                                                                                                                                                                                                                       |  |  |
| Location                                             | : | Narayon potti, Rohitpur, Keraneegonj                                                                                                                                                                                                                                                                   |  |  |
| Total Investment in BDT                              | : | BDT 75000/-                                                                                                                                                                                                                                                                                            |  |  |
| Financing                                            | : | Self BDT 25000/-(from existing business) 33%<br>Required Investment BDT 50000/-(as equity) 67%                                                                                                                                                                                                         |  |  |
| Present salary/drawings<br>from business (estimates) | : | BDT 5,000/-                                                                                                                                                                                                                                                                                            |  |  |
| Proposed Salary                                      | : | BDT 5,000/-                                                                                                                                                                                                                                                                                            |  |  |
| Size of shop                                         | : | 10 ft x 08 ft= 80 square ft                                                                                                                                                                                                                                                                            |  |  |
| Implementation                                       | : | <ul> <li>The business is planned to be scaled up by investment in existing goods like; Tailoring cloth.</li> <li>Average 25% gain on sale.</li> <li>The business is operating by entrepreneur. Existing 2 employees.</li> <li>The shop is rented.</li> <li>Agreed grace period is 3 months.</li> </ul> |  |  |