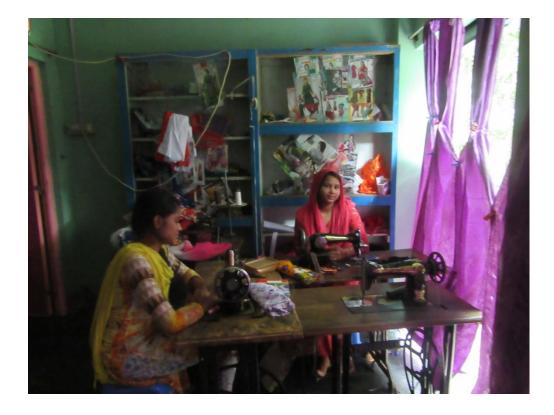

| Proposed Nobin Udyokta Business Info                 |   |                                                                                                                                                                                                                                                                                                        |  |  |
|------------------------------------------------------|---|--------------------------------------------------------------------------------------------------------------------------------------------------------------------------------------------------------------------------------------------------------------------------------------------------------|--|--|
| Business Name                                        | : | TAHSEEN LADIES TAILORS & FABRICS                                                                                                                                                                                                                                                                       |  |  |
| Location                                             | : | Narayon potti, Rohitpur, Keraneegonj                                                                                                                                                                                                                                                                   |  |  |
| Total Investment in BDT                              | : | BDT 75000/-                                                                                                                                                                                                                                                                                            |  |  |
| Financing                                            | : | Self BDT 25000/-(from existing business) 33%<br>Required Investment BDT 50000/-(as equity) 67%                                                                                                                                                                                                         |  |  |
| Present salary/drawings<br>from business (estimates) | : | BDT 5,000/-                                                                                                                                                                                                                                                                                            |  |  |
| Proposed Salary                                      | : | BDT 5,000/-                                                                                                                                                                                                                                                                                            |  |  |
| Size of shop                                         | : | 10 ft x 08 ft= 80 square ft                                                                                                                                                                                                                                                                            |  |  |
| Implementation                                       | : | <ul> <li>The business is planned to be scaled up by investment in existing goods like; Tailoring cloth.</li> <li>Average 25% gain on sale.</li> <li>The business is operating by entrepreneur. Existing 2 employees.</li> <li>The shop is rented.</li> <li>Agreed grace period is 3 months.</li> </ul> |  |  |