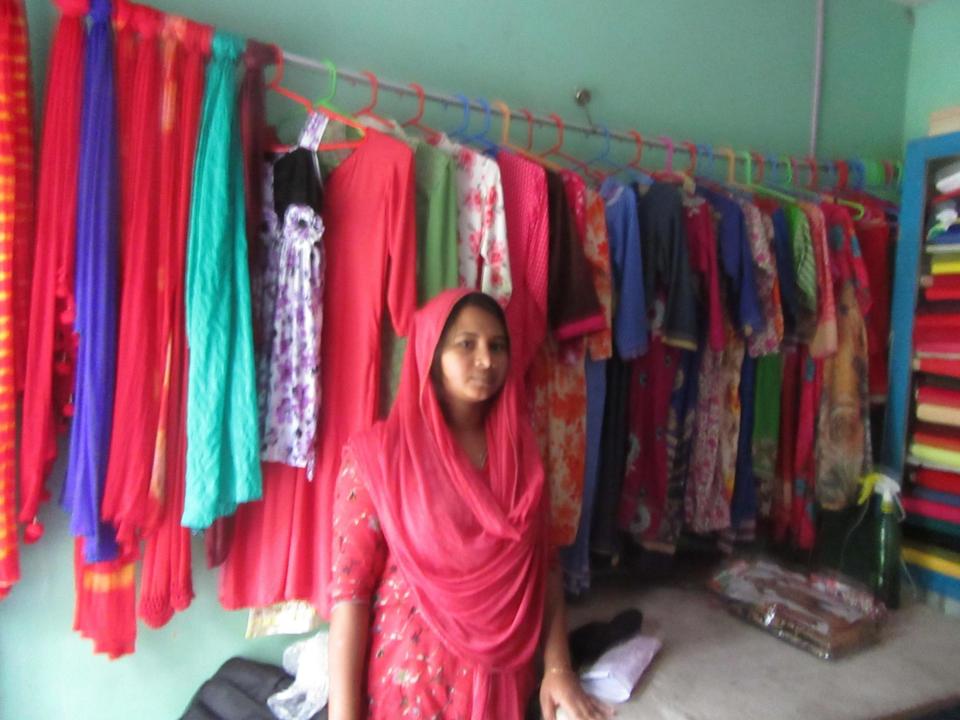

| Proposed Nobin Udyokta Business Info                 |   |                                                                                                                                                                                                                                                                                                        |  |  |
|------------------------------------------------------|---|--------------------------------------------------------------------------------------------------------------------------------------------------------------------------------------------------------------------------------------------------------------------------------------------------------|--|--|
| Business Name                                        | : | TAHSEEN LADIES TAILORS & FABRICS                                                                                                                                                                                                                                                                       |  |  |
| Location                                             | : | Narayon potti, Rohitpur, Keraneegonj                                                                                                                                                                                                                                                                   |  |  |
| Total Investment in BDT                              | : | BDT 75000/-                                                                                                                                                                                                                                                                                            |  |  |
| Financing                                            | : | Self BDT 25000/-(from existing business) 33%<br>Required Investment BDT 50000/-(as equity) 67%                                                                                                                                                                                                         |  |  |
| Present salary/drawings<br>from business (estimates) | : | BDT 5,000/-                                                                                                                                                                                                                                                                                            |  |  |
| Proposed Salary                                      | : | BDT 5,000/-                                                                                                                                                                                                                                                                                            |  |  |
| Size of shop                                         | : | 10 ft x 08 ft= 80 square ft                                                                                                                                                                                                                                                                            |  |  |
| Implementation                                       | : | <ul> <li>The business is planned to be scaled up by investment in existing goods like; Tailoring cloth.</li> <li>Average 25% gain on sale.</li> <li>The business is operating by entrepreneur. Existing 2 employees.</li> <li>The shop is rented.</li> <li>Agreed grace period is 3 months.</li> </ul> |  |  |