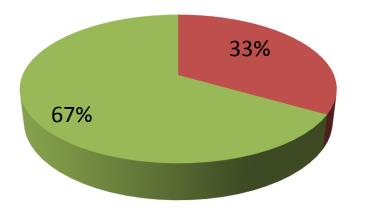

| Proposed Nobin Udyokta Business Info                 |   |                                                                                                                                                                                                                                                                                                        |  |  |
|------------------------------------------------------|---|--------------------------------------------------------------------------------------------------------------------------------------------------------------------------------------------------------------------------------------------------------------------------------------------------------|--|--|
| Business Name                                        | : | TAHSEEN LADIES TAILORS & FABRICS                                                                                                                                                                                                                                                                       |  |  |
| Location                                             | : | Narayon potti, Rohitpur, Keraneegonj                                                                                                                                                                                                                                                                   |  |  |
| Total Investment in BDT                              | : | BDT 75000/-                                                                                                                                                                                                                                                                                            |  |  |
| Financing                                            | : | Self BDT 25000/-(from existing business) 33%<br>Required Investment BDT 50000/-(as equity) 67%                                                                                                                                                                                                         |  |  |
| Present salary/drawings<br>from business (estimates) | : | BDT 5,000/-                                                                                                                                                                                                                                                                                            |  |  |
| Proposed Salary                                      | : | BDT 5,000/-                                                                                                                                                                                                                                                                                            |  |  |
| Size of shop                                         | : | 10 ft x 08 ft= 80 square ft                                                                                                                                                                                                                                                                            |  |  |
| Implementation                                       | : | <ul> <li>The business is planned to be scaled up by investment in existing goods like; Tailoring cloth.</li> <li>Average 25% gain on sale.</li> <li>The business is operating by entrepreneur. Existing 2 employees.</li> <li>The shop is rented.</li> <li>Agreed grace period is 3 months.</li> </ul> |  |  |