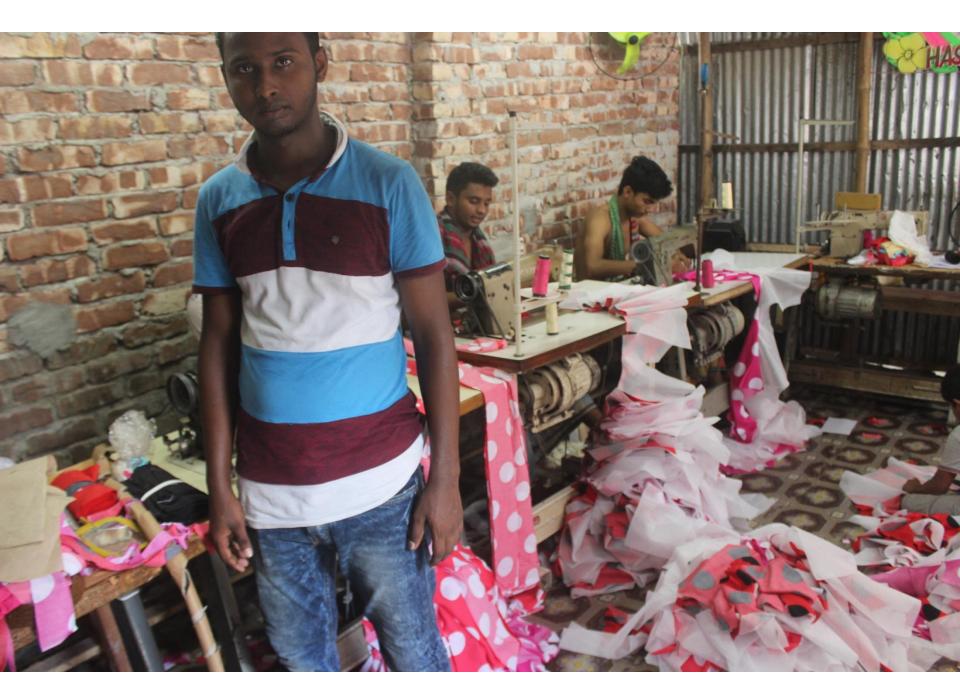

| Proposed Nobin Udyokta Business Info                 |   |                                                                                                                                                                                                                                                                                                                                                                                                           |  |  |
|------------------------------------------------------|---|-----------------------------------------------------------------------------------------------------------------------------------------------------------------------------------------------------------------------------------------------------------------------------------------------------------------------------------------------------------------------------------------------------------|--|--|
| Business Name                                        | : | ARAFAT HASAN GARMENTS                                                                                                                                                                                                                                                                                                                                                                                     |  |  |
| Location                                             | : | Shakhari Bazar, Rampal, Munsigonj                                                                                                                                                                                                                                                                                                                                                                         |  |  |
| Total Investment in BDT                              | : | BDT 215000/-                                                                                                                                                                                                                                                                                                                                                                                              |  |  |
| Financing                                            | : | Self BDT 115000/-(from existing business) 53%<br>Required Investment BDT 100,000/-(as equity) 47%                                                                                                                                                                                                                                                                                                         |  |  |
| Present salary/drawings<br>from business (estimates) | : | BDT 5,000/-                                                                                                                                                                                                                                                                                                                                                                                               |  |  |
| Proposed Salary                                      | : | BDT 5,000/-                                                                                                                                                                                                                                                                                                                                                                                               |  |  |
| Size of shop                                         | : | 25ft x 12ft= 300 square ft                                                                                                                                                                                                                                                                                                                                                                                |  |  |
| Implementation                                       | : | <ul> <li>The business is planned to be scaled up by investment in existing goods like; Cloth item etc.</li> <li>Average 30% gain on sale.</li> <li>The business is operating by entrepreneur. Existing 6 employee. After getting equity fund 4 employee will be appointed.</li> <li>The shop is rented.</li> <li>Collects goods from Islampur Dhaka.</li> <li>Agreed grace period is 3 months.</li> </ul> |  |  |