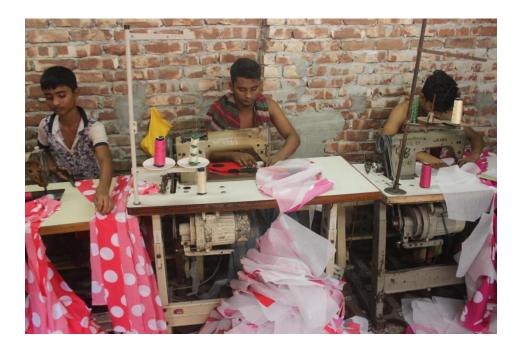

| Proposed Nobin Udyokta Business Info                 |   |                                                                                                                                                                                                                                                                                                                                                                                                           |  |  |
|------------------------------------------------------|---|-----------------------------------------------------------------------------------------------------------------------------------------------------------------------------------------------------------------------------------------------------------------------------------------------------------------------------------------------------------------------------------------------------------|--|--|
| Business Name                                        | : | ARAFAT HASAN GARMENTS                                                                                                                                                                                                                                                                                                                                                                                     |  |  |
| Location                                             | : | Shakhari Bazar, Rampal, Munsigonj                                                                                                                                                                                                                                                                                                                                                                         |  |  |
| Total Investment in BDT                              | : | BDT 215000/-                                                                                                                                                                                                                                                                                                                                                                                              |  |  |
| Financing                                            | : | Self BDT 115000/-(from existing business) 53%<br>Required Investment BDT 100,000/-(as equity) 47%                                                                                                                                                                                                                                                                                                         |  |  |
| Present salary/drawings<br>from business (estimates) | : | BDT 5,000/-                                                                                                                                                                                                                                                                                                                                                                                               |  |  |
| Proposed Salary                                      | : | BDT 5,000/-                                                                                                                                                                                                                                                                                                                                                                                               |  |  |
| Size of shop                                         | : | 25ft x 12ft= 300 square ft                                                                                                                                                                                                                                                                                                                                                                                |  |  |
| Implementation                                       | : | <ul> <li>The business is planned to be scaled up by investment in existing goods like; Cloth item etc.</li> <li>Average 30% gain on sale.</li> <li>The business is operating by entrepreneur. Existing 6 employee. After getting equity fund 4 employee will be appointed.</li> <li>The shop is rented.</li> <li>Collects goods from Islampur Dhaka.</li> <li>Agreed grace period is 3 months.</li> </ul> |  |  |