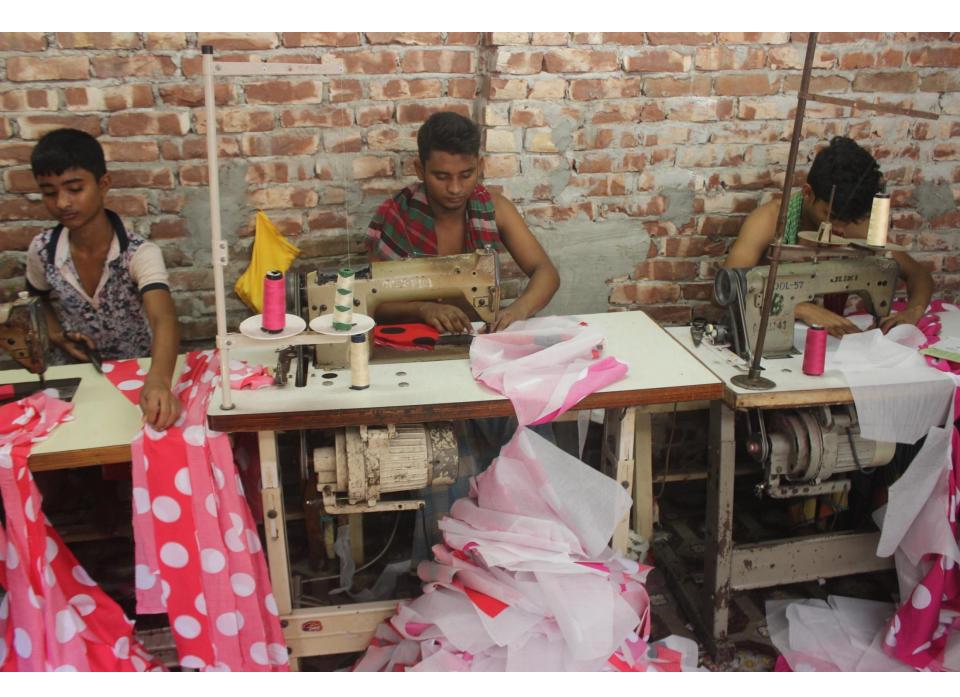

| Proposed Nobin Udyokta Business Info                 |   |                                                                                                                                                                                                                                                                                                                                                                                                           |  |  |
|------------------------------------------------------|---|-----------------------------------------------------------------------------------------------------------------------------------------------------------------------------------------------------------------------------------------------------------------------------------------------------------------------------------------------------------------------------------------------------------|--|--|
| Business Name                                        | : | ARAFAT HASAN GARMENTS                                                                                                                                                                                                                                                                                                                                                                                     |  |  |
| Location                                             | : | Shakhari Bazar, Rampal, Munsigonj                                                                                                                                                                                                                                                                                                                                                                         |  |  |
| Total Investment in BDT                              | : | BDT 215000/-                                                                                                                                                                                                                                                                                                                                                                                              |  |  |
| Financing                                            | : | Self BDT 115000/-(from existing business) 53%<br>Required Investment BDT 100,000/-(as equity) 47%                                                                                                                                                                                                                                                                                                         |  |  |
| Present salary/drawings<br>from business (estimates) | : | BDT 5,000/-                                                                                                                                                                                                                                                                                                                                                                                               |  |  |
| Proposed Salary                                      | : | BDT 5,000/-                                                                                                                                                                                                                                                                                                                                                                                               |  |  |
| Size of shop                                         | : | 25ft x 12ft= 300 square ft                                                                                                                                                                                                                                                                                                                                                                                |  |  |
| Implementation                                       | : | <ul> <li>The business is planned to be scaled up by investment in existing goods like; Cloth item etc.</li> <li>Average 30% gain on sale.</li> <li>The business is operating by entrepreneur. Existing 6 employee. After getting equity fund 4 employee will be appointed.</li> <li>The shop is rented.</li> <li>Collects goods from Islampur Dhaka.</li> <li>Agreed grace period is 3 months.</li> </ul> |  |  |