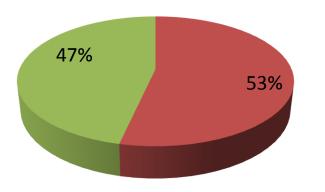

| Proposed Nobin Udyokta Business Info                 |   |                                                                                                                                                                                                                                                                                                                                                                                                           |  |  |
|------------------------------------------------------|---|-----------------------------------------------------------------------------------------------------------------------------------------------------------------------------------------------------------------------------------------------------------------------------------------------------------------------------------------------------------------------------------------------------------|--|--|
| Business Name                                        | : | ARAFAT HASAN GARMENTS                                                                                                                                                                                                                                                                                                                                                                                     |  |  |
| Location                                             | : | Shakhari Bazar, Rampal, Munsigonj                                                                                                                                                                                                                                                                                                                                                                         |  |  |
| Total Investment in BDT                              | : | BDT 215000/-                                                                                                                                                                                                                                                                                                                                                                                              |  |  |
| Financing                                            | : | Self BDT 115000/-(from existing business) 53%<br>Required Investment BDT 100,000/-(as equity) 47%                                                                                                                                                                                                                                                                                                         |  |  |
| Present salary/drawings<br>from business (estimates) | : | BDT 5,000/-                                                                                                                                                                                                                                                                                                                                                                                               |  |  |
| Proposed Salary                                      | : | BDT 5,000/-                                                                                                                                                                                                                                                                                                                                                                                               |  |  |
| Size of shop                                         | : | 25ft x 12ft= 300 square ft                                                                                                                                                                                                                                                                                                                                                                                |  |  |
| Implementation                                       | : | <ul> <li>The business is planned to be scaled up by investment in existing goods like; Cloth item etc.</li> <li>Average 30% gain on sale.</li> <li>The business is operating by entrepreneur. Existing 6 employee. After getting equity fund 4 employee will be appointed.</li> <li>The shop is rented.</li> <li>Collects goods from Islampur Dhaka.</li> <li>Agreed grace period is 3 months.</li> </ul> |  |  |