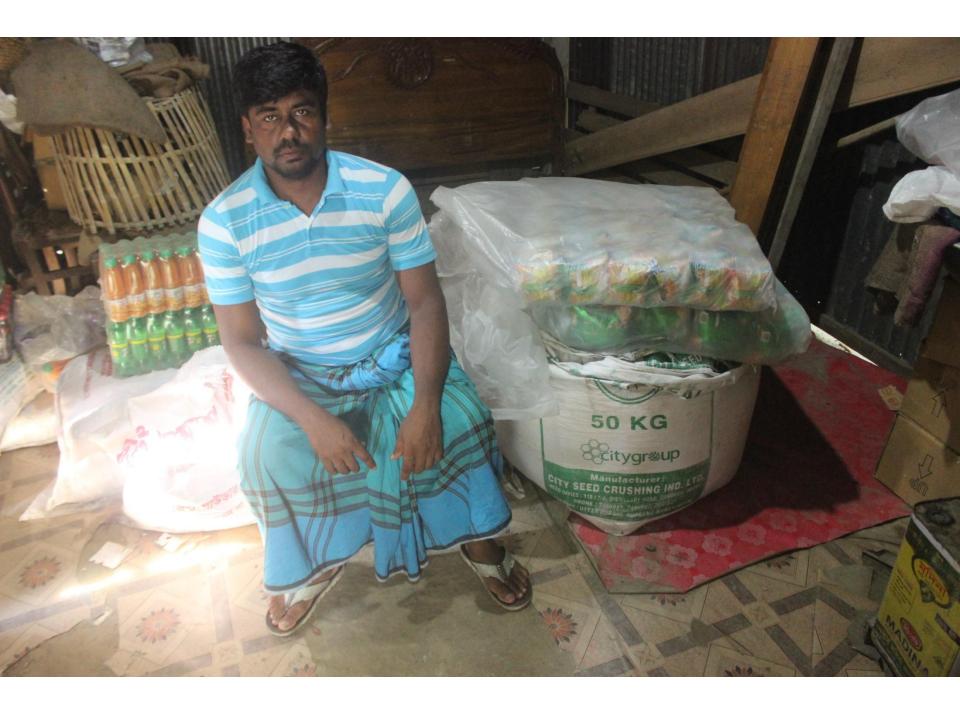

**Proposed Salary** BDT 5,000/-

12ft x 12ft= 144 square ft Size of shop

goods like; Grocery Item etc. ■ Average 15% gain on sale. ■The shop is rented. Collects goods from Narayongonj

■The business is planned to be scaled up by investment in existing ■The business is operating by entrepreneur. Existing no employee.

| Investment Breakdown               |          |       |         |     |       |        |          |
|------------------------------------|----------|-------|---------|-----|-------|--------|----------|
|                                    | Proposed |       |         |     |       |        |          |
| Particulars Qty. Unit Price Amount |          |       |         | Qty | Unit  | Amount | Proposed |
|                                    | 1        |       | (BDT)   |     | Price | (BDT)  | Total    |
| Rice                               | 15       | 1700  | 25,500  | 15  | 1,500 | 22,500 | 48,000   |
| Oil                                | 2        | 16500 | 33,000  | 2   | 16500 | 33,000 | 66,000   |
| Pulses                             | 2        | 5500  | 11,000  | 2   | 5000  | 10,000 | 21,000   |
| Cilinder                           | 15       | 2500  | 37,500  | 260 | 50    | 13,000 | 50,500   |
| Flour                              | 4        | 1000  | 4,000   |     |       |        | 4,000    |
| Cosmetics                          | 150      | 100   | 15,000  | 10  | 100   | 1,000  | 16,000   |
| Others                             | 140      | 100   | 14,000  | 50  | 10    | 500    | 14,500   |
| Total                              | 328      |       | 140,000 | 339 |       | 80,000 | 220,000  |