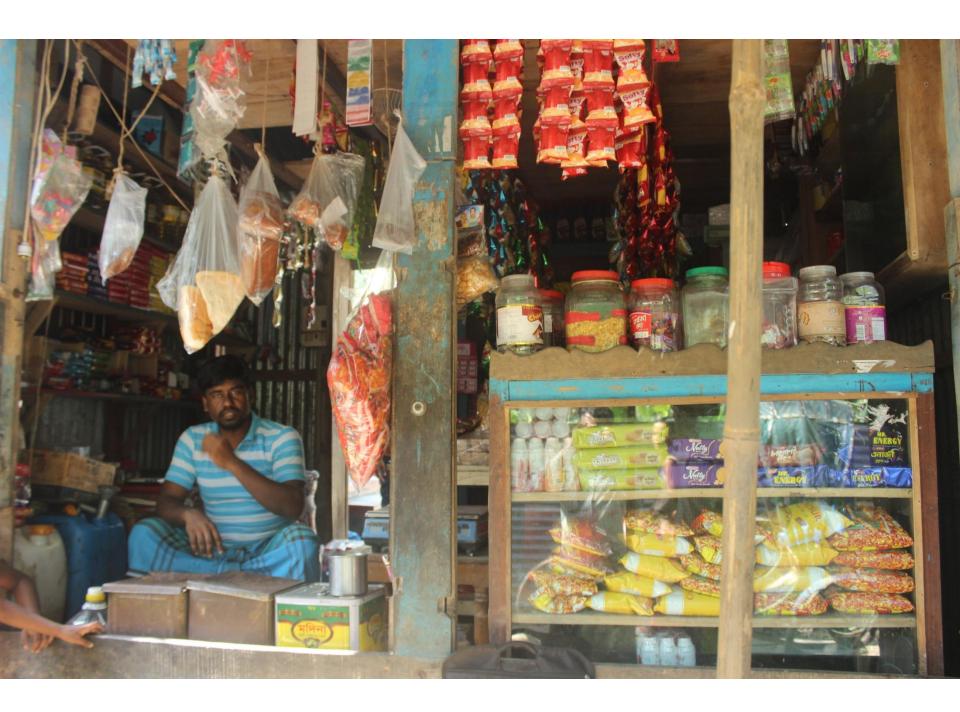

**Proposed Salary** BDT 5,000/-

12ft x 12ft= 144 square ft Size of shop

goods like; Grocery Item etc. ■ Average 15% gain on sale. ■The shop is rented. Collects goods from Narayongonj

■The business is planned to be scaled up by investment in existing ■The business is operating by entrepreneur. Existing no employee.