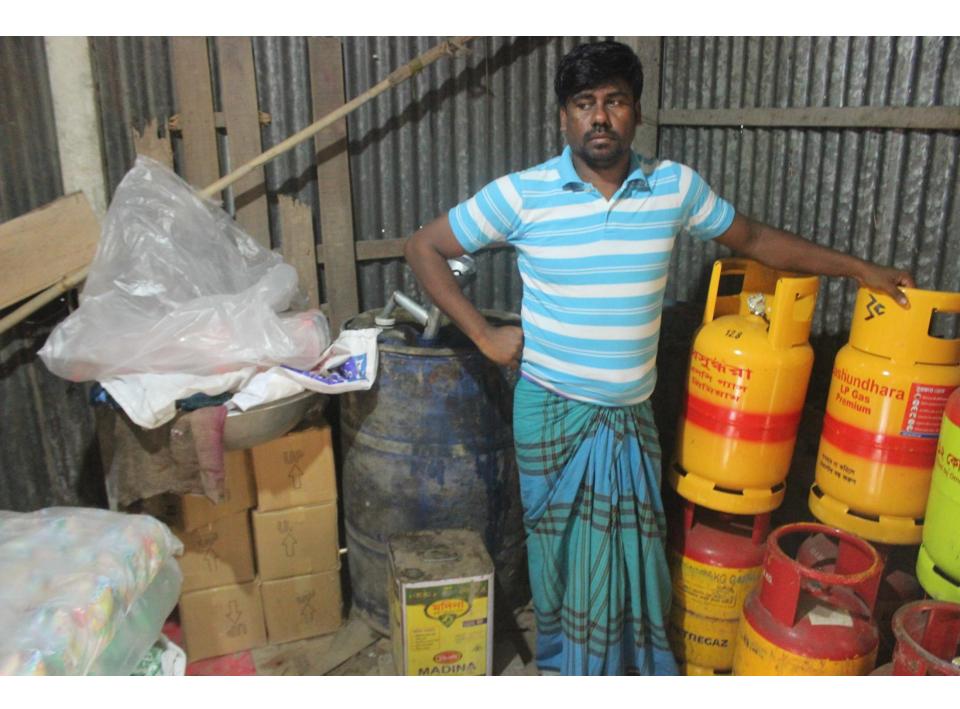

**Proposed Salary** BDT 5,000/-

12ft x 12ft= 144 square ft Size of shop

goods like; Grocery Item etc. ■ Average 15% gain on sale. ■The shop is rented. Collects goods from Narayongonj

■The business is planned to be scaled up by investment in existing ■The business is operating by entrepreneur. Existing no employee.

| Investment Breakdown               |          |       |         |     |       |        |          |
|------------------------------------|----------|-------|---------|-----|-------|--------|----------|
|                                    | Proposed |       |         |     |       |        |          |
| Particulars Qty. Unit Price Amount |          |       |         | Qty | Unit  | Amount | Proposed |
|                                    | 1        |       | (BDT)   |     | Price | (BDT)  | Total    |
| Rice                               | 15       | 1700  | 25,500  | 15  | 1,500 | 22,500 | 48,000   |
| Oil                                | 2        | 16500 | 33,000  | 2   | 16500 | 33,000 | 66,000   |
| Pulses                             | 2        | 5500  | 11,000  | 2   | 5000  | 10,000 | 21,000   |
| Cilinder                           | 15       | 2500  | 37,500  | 260 | 50    | 13,000 | 50,500   |
| Flour                              | 4        | 1000  | 4,000   |     |       |        | 4,000    |
| Cosmetics                          | 150      | 100   | 15,000  | 10  | 100   | 1,000  | 16,000   |
| Others                             | 140      | 100   | 14,000  | 50  | 10    | 500    | 14,500   |
| Total                              | 328      |       | 140,000 | 339 |       | 80,000 | 220,000  |