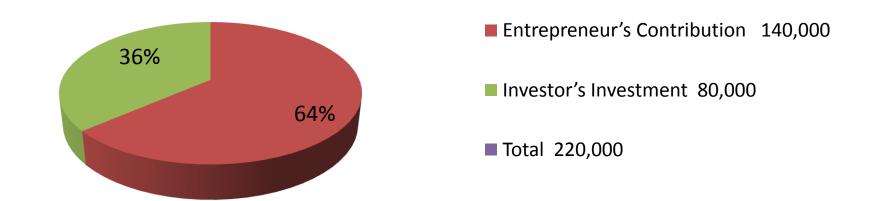

Financing

from business (estimates)

**Implementation** 

Total Investment in BDT

BDT 220000/-

Self BDT 140000/-(from existing business) 64%

Required Investment BDT 80000/-(as equity) 36% BDT 5,000/-Present salary/drawings