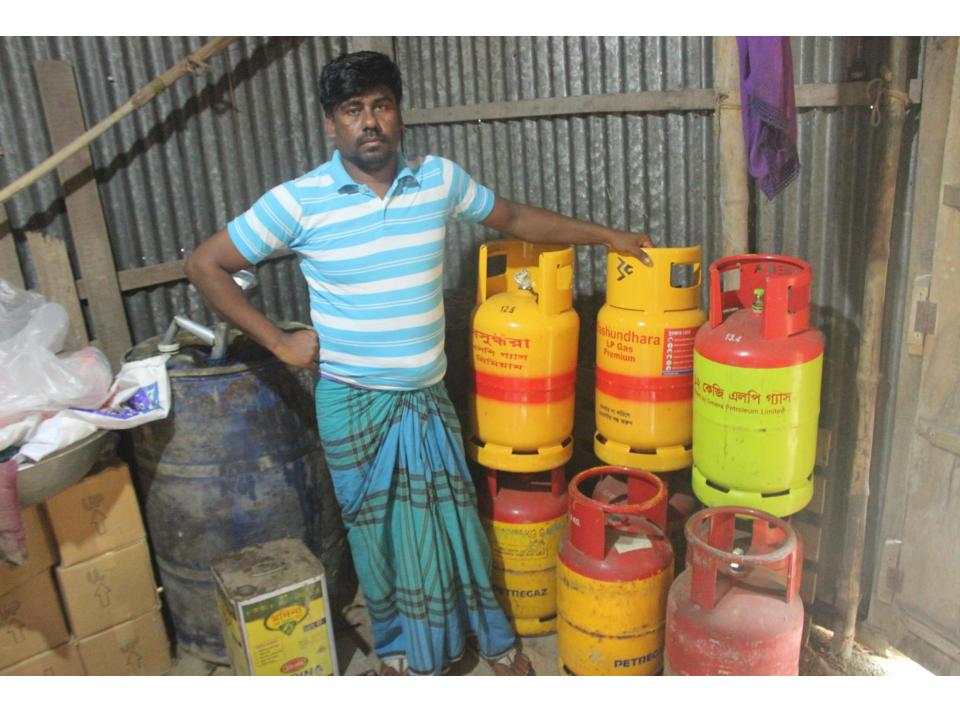

**Proposed Salary** BDT 5,000/-

12ft x 12ft= 144 square ft Size of shop

goods like; Grocery Item etc. ■ Average 15% gain on sale. ■The shop is rented. Collects goods from Narayongonj

■The business is planned to be scaled up by investment in existing ■The business is operating by entrepreneur. Existing no employee.

| Investment Breakdown               |          |       |         |     |       |        |          |
|------------------------------------|----------|-------|---------|-----|-------|--------|----------|
|                                    | Proposed |       |         |     |       |        |          |
| Particulars Qty. Unit Price Amount |          |       |         | Qty | Unit  | Amount | Proposed |
|                                    | 1        |       | (BDT)   |     | Price | (BDT)  | Total    |
| Rice                               | 15       | 1700  | 25,500  | 15  | 1,500 | 22,500 | 48,000   |
| Oil                                | 2        | 16500 | 33,000  | 2   | 16500 | 33,000 | 66,000   |
| Pulses                             | 2        | 5500  | 11,000  | 2   | 5000  | 10,000 | 21,000   |
| Cilinder                           | 15       | 2500  | 37,500  | 260 | 50    | 13,000 | 50,500   |
| Flour                              | 4        | 1000  | 4,000   |     |       |        | 4,000    |
| Cosmetics                          | 150      | 100   | 15,000  | 10  | 100   | 1,000  | 16,000   |
| Others                             | 140      | 100   | 14,000  | 50  | 10    | 500    | 14,500   |
| Total                              | 328      |       | 140,000 | 339 |       | 80,000 | 220,000  |