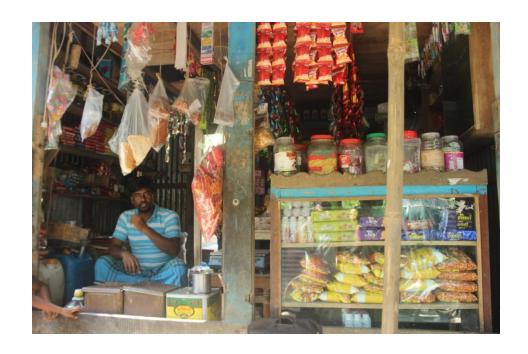

**Proposed Salary** BDT 5,000/-

12ft x 12ft= 144 square ft Size of shop

goods like; Grocery Item etc. ■ Average 15% gain on sale. ■The shop is rented. Collects goods from Narayongonj

■The business is planned to be scaled up by investment in existing ■The business is operating by entrepreneur. Existing no employee.