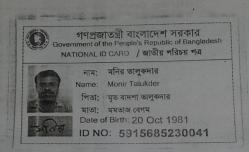

### **Proposed NU Business Name: JHOLOK GARMENTS**

Project identification and prepared by: Md. Golam rusul, Munsigonj Unit, Munsigonj

Project verified by: Sushanto Kumar Bishwash

| Brief Bio of The Proposed Nobin Udyokta                                                                                                         |       |                                                                                                                                                                                    |  |  |
|-------------------------------------------------------------------------------------------------------------------------------------------------|-------|------------------------------------------------------------------------------------------------------------------------------------------------------------------------------------|--|--|
| Name                                                                                                                                            | :     | MONIR TALUKDER                                                                                                                                                                     |  |  |
| Age                                                                                                                                             | :     | 20-10-1981 (34 Years)                                                                                                                                                              |  |  |
| Education, till to date                                                                                                                         | :     | Class 9                                                                                                                                                                            |  |  |
| Marital status                                                                                                                                  | :     | Married                                                                                                                                                                            |  |  |
| Children                                                                                                                                        | :     | 3 SON                                                                                                                                                                              |  |  |
| No. of siblings:                                                                                                                                | :     | 3 Brothers & 3 Sister                                                                                                                                                              |  |  |
| Address                                                                                                                                         | :     | Vill: Sipahipara, P.O: Rampal, P.S: Munsigonj, Dist: Munsigonj                                                                                                                     |  |  |
| Parent's and GB related Info (i) Who is GB member (ii) Mother's name (iii) Father's name (iv) GB member's info                                  |       | Mother Father  MOMOTAJ BEGUM  LATE BADSHA TALUKDER  Branch: Rampal, Centre # 75(Female),  Member ID: 6013, Group No: 04  Member since: 30-04-1988 (27Years)  First loan: BDT 2,000 |  |  |
| Further Information: (v) Who pays GB loan installment (vi) Mobile lady (vii) Grameen Education Loan (viii) Any other loan like GB, BRAC ASA etc | : : : | Existing Loan: BDT 30000, Outstanding loan: BDT 14820 Father No No No                                                                                                              |  |  |