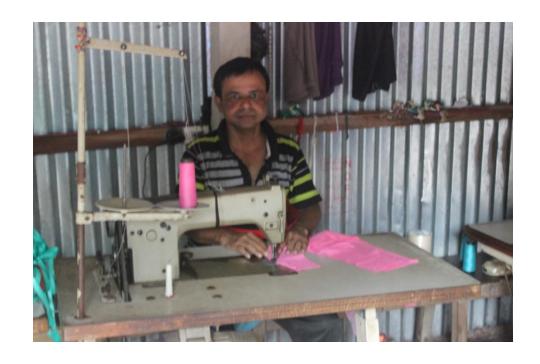

### **Proposed NU Business Name: JHOLOK GARMENTS**



Project identification and prepared by: Md. Golam rusul, Munsigonj Unit, Munsigonj

Project verified by: Sushanto Kumar Bishwash



| Brief Bio of The Proposed Nobin Udyokta                                                                                                         |       |                                                                                                                                                                                    |  |  |
|-------------------------------------------------------------------------------------------------------------------------------------------------|-------|------------------------------------------------------------------------------------------------------------------------------------------------------------------------