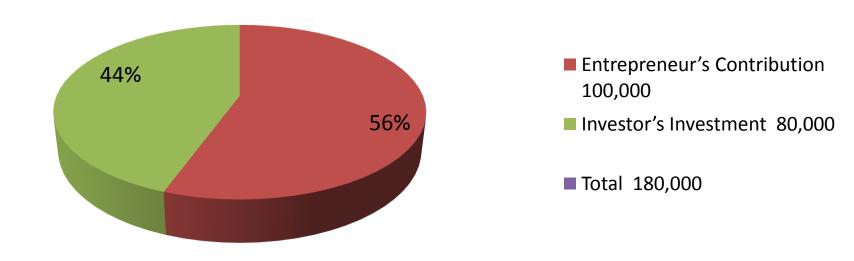

| Investment Breakdown |          |            |         |     |       |        |          |
|----------------------|----------|------------|---------|-----|-------|--------|----------|
|                      | Proposed |            |         |     |       |        |          |
| Particulars          | Qty.     | Unit Price | Amount  | Qty | Unit  | Amount | Proposed |
|                      | '        |            | (BDT)   | 1   | Price | (BDT)  | Total    |
| Digital Cotton cloth | 300      | 100        | 30,000  | 0   | 0     | 0      | 30,000   |
| Astor                | 200      | 20         | 4,000   | 0   | 0     | 0      | 4,000    |
| Cotton cloth         | 20       | 100        | 2,000   | 0   | 0     | 0      | 2,000    |
| Leich                | 200      | 20         | 4,000   | 0   | 0     | 0      | 4,000    |
| Chayna net           | 800      | 75         | 60,000  |     |       |        | 60,000   |
| Long cloth           |          |            | 1       | 400 | 200   | 80,000 | 80,000   |
| Total                | 1520     |            | 100,000 | 400 |       | 80,000 | 180,000  |