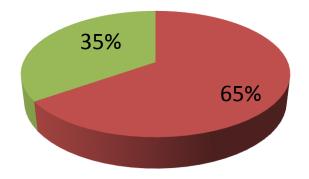

| Proposed Nobin Udyokta Business Info                 |   |                                                                                                                                                                                                                                                                                                                      |  |  |
|------------------------------------------------------|---|----------------------------------------------------------------------------------------------------------------------------------------------------------------------------------------------------------------------------------------------------------------------------------------------------------------------|--|--|
| Business Name                                        | : | MAMUN IPS & REFRIGERATOR                                                                                                                                                                                                                                                                                             |  |  |
| Location                                             | : | Munsiganj                                                                                                                                                                                                                                                                                                            |  |  |
| Total Investment in BDT                              | : | BDT 230,000/-                                                                                                                                                                                                                                                                                                        |  |  |
| Financing                                            | : | Self BDT 150,000/-(from existing business) 65%<br>Required Investment BDT 80,000/-(as equity) 35%                                                                                                                                                                                                                    |  |  |
| Present salary/drawings<br>from business (estimates) | : | BDT 5,000/-                                                                                                                                                                                                                                                                                                          |  |  |
| Proposed Salary                                      | : | BDT 5,000/-                                                                                                                                                                                                                                                                                                          |  |  |
| Size of shop                                         | : | 12 ft x 10 ft= 120 square ft                                                                                                                                                                                                                                                                                         |  |  |
| Security of the shop                                 | : | BDT 100000                                                                                                                                                                                                                                                                                                           |  |  |
| Implementation                                       | : | <ul> <li>The business is planned to be scaled up by investment in existing goods like; IPS, Battery etc.</li> <li>The business is operating by entrepreneur. Existing 03 employee.</li> <li>The shop is rented</li> <li>Collects goods from Pagla, Narayanaganj</li> <li>Agreed grace period is 3 months.</li> </ul> |  |  |

### **Source of Finance**

Entrepreneur's Contribution 150,000
Investor's Investment 80,000
Total 230,000

| <b>Financial Proj</b>             | ection | (BDT    | )       |         |
|-----------------------------------|--------|---------|---------|---------|
| Paticular                         | Daily  | Monthly | Year1   | Year 2  |
| Revenue(Sales)                    |        |         |         |         |
| IPS, Battery etc.                 | 3800   | 114000  | 1368000 | 1436400 |
| Total Sales (A)                   | 3800   | 114000  | 1368000 | 1436400 |
| Less Variable Expense             |        |         |         |         |
| IPS, Battery etc.                 | 2470   | 74100   | 889200  | 933660  |
| Total variable Expense (B)        | 2,470  | 74100   | 889200  | 933660  |
| Contribution Margin (CM) [C=(A-B) | 1,330  | 39900   | 478800  | 502740  |
| Less Variable Expense             |        |         |         |         |
| Rent                              |        | 5,000   | 60,000  | 60,000  |
| Electricity bill                  |        | 2500    | 30000   | 31,000  |
| Transportation                    |        | 1,500   | 18000   | 19,000  |
| Salary (self)                     |        | 5000    | 60000   | 60,000  |
| Salary(Staff)                     |        | 9000    | 108000  | 108,000 |
| Entertainment                     |        | 300     | 3600    | 3,600   |
| Guard                             |        | 100     | 1200    | 1,200   |
| Mobile bill                       |        | 350     | 4200    | 4,300   |
| Total fixed cost (D)              |        | 23,650  | 283800  | 285,900 |
| Net Profit (E)= [C-D]             |        | 16250   | 195000  | 216,840 |
| Investment Payback                |        |         | 48,000  | 48,000  |