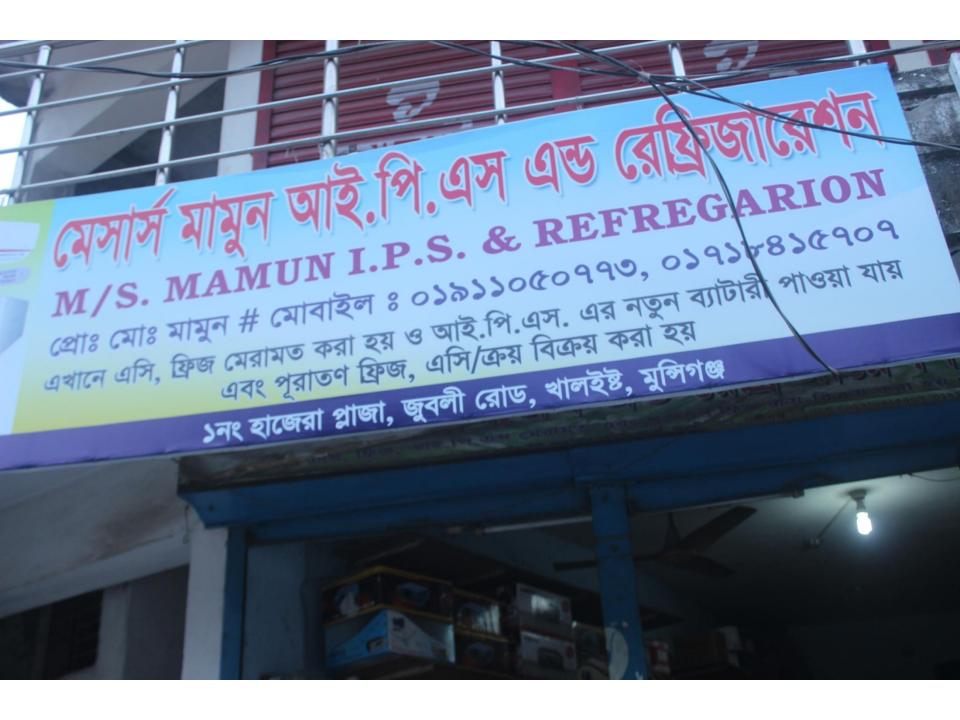

#### Proposed NU Business Name: MAMUN IPS & REFRIGERATION

Project identification and prepared by: Md Golam Rosul, Munsiganj Unit, Munsiganj

Project verified by: Susanta Kumar Bishwash

| Brief Bio of The Proposed Nobin Udyokta                                                                                                                        |       |                                                                                                                                                                                                                                   |  |  |  |
|----------------------------------------------------------------------------------------------------------------------------------------------------------------|-------|-----------------------------------------------------------------------------------------------------------------------------------------------------------------------------------------------------------------------------------|--|--|--|
| Name                                                                                                                                                           | :     | Md MAMUN BAPARY                                                                                                                                                                                                                   |  |  |  |
| Age                                                                                                                                                            | :     | 02-06-1983 (33 Years)                                                                                                                                                                                                             |  |  |  |
| Education, till to date                                                                                                                                        |       | Class Five                                                                                                                                                                                                                        |  |  |  |
| Marital status                                                                                                                                                 | -     | Married                                                                                                                                                                                                                           |  |  |  |
| Children                                                                                                                                                       | ••    | 1 Son                                                                                                                                                                                                                             |  |  |  |
| No. of siblings:                                                                                                                                               | :     | 4 Brothers 2 Sisters                                                                                                                                                                                                              |  |  |  |
| Address                                                                                                                                                        | :     | Vill: Dakshin Mohakali, P.O: Ghasipukur Par, P.S: Munsiganj Sadar Dist:<br>Munsiganj                                                                                                                                              |  |  |  |
| Parent's and GB related Info<br>(i) Who is GB member<br>(ii) Mother's name<br>(iii) Father's name<br>(iv) GB member's info                                     |       | Mother Father JOYMALA<br>JOYMALA<br>LATE NUR ISLAM BAPARY<br>Branch: Modina Baazar, Munsiganj, Centre # 06(Female),<br>Member ID: 2345, Group No:04<br>Member since: 01-01-1998 to 2006 <i>( 08 Years)</i><br>First Ioan: BDT5000 |  |  |  |
| Further Information:<br>(v) Who pays GB loan installment<br>(vi) Mobile lady<br>(vii) Grameen Education Loan<br>(viii) Any other loan like GB,<br>BRAC ASA etc | : : : | Existing Loan: BDT 50000, Outstanding Ioan: BDT Nil<br>Father<br>No<br>No<br>No                                                                                                                                                   |  |  |  |

| Proposed Nobin Udyokta Business Info                 |   |                                                                                                                                                                                                                                                                                                                      |  |  |
|------------------------------------------------------|---|----------------------------------------------------------------------------------------------------------------------------------------------------------------------------------------------------------------------------------------------------------------------------------------------------------------------|--|--|
| Business Name                                        | : | MAMUN IPS & REFRIGERATOR                                                                                                                                                                                                                                                                                             |  |  |
| Location                                             | : | Munsiganj                                                                                                                                                                                                                                                                                                            |  |  |
| Total Investment in BDT                              | : | BDT 230,000/-                                                                                                                                                                                                                                                                                                        |  |  |
| Financing                                            | : | Self BDT 150,000/-(from existing business) 65%<br>Required Investment BDT 80,000/-(as equity) 35%                                                                                                                                                                                                                    |  |  |
| Present salary/drawings<br>from business (estimates) | : | BDT 5,000/-                                                                                                                                                                                                                                                                                                          |  |  |
| Proposed Salary                                      | : | BDT 5,000/-                                                                                                                                                                                                                                                                                                          |  |  |
| Size of shop                                         | : | 12 ft x 10 ft= 120 square ft                                                                                                                                                                                                                                                                                         |  |  |
| Security of the shop                                 | : | BDT 100000                                                                                                                                                                                                                                                                                                           |  |  |
| Implementation                                       | : | <ul> <li>The business is planned to be scaled up by investment in existing goods like; IPS, Battery etc.</li> <li>The business is operating by entrepreneur. Existing 03 employee.</li> <li>The shop is rented</li> <li>Collects goods from Pagla, Narayanaganj</li> <li>Agreed grace period is 3 months.</li> </ul> |  |  |