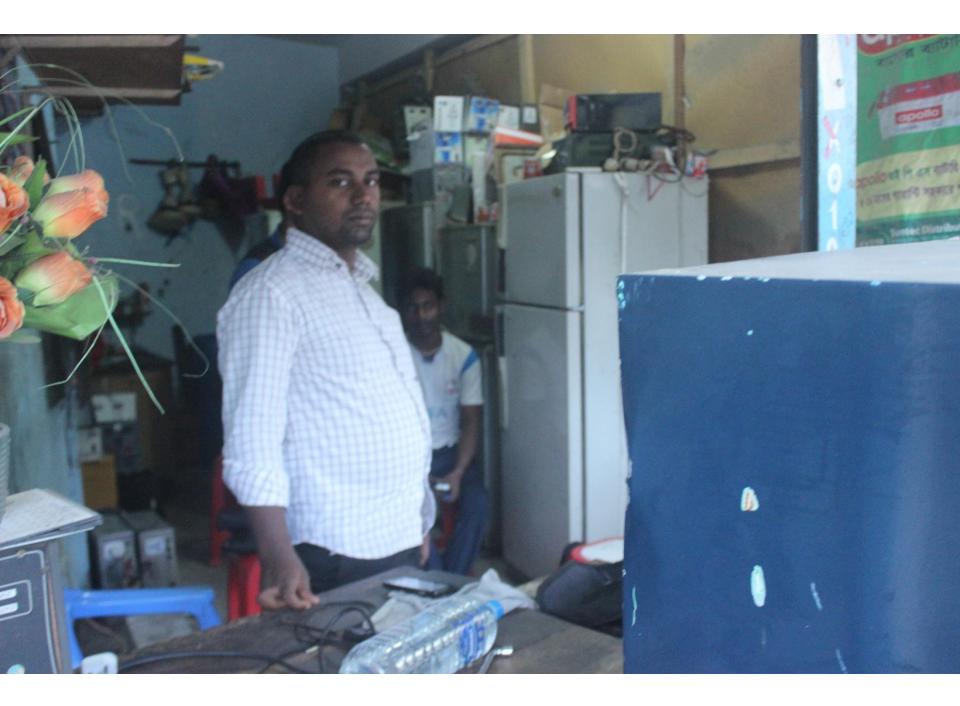

### THREATS

Theft Fire Political unrest Pictures

Elozar an - मामि (माम): नाष्ट्रमा दिन्द्र सिराय) मा -27 The prode - STRI 3400 000, 27 57 + (02) - 400 515 مريدي بالألافية : (ودريه) في فريوافيه وفرق علمه مدر المعارف في المعر موليل في الله المالية المحادية अस्ति हागाः, ट्रिन्ट् पति हालवाः - ८ उपग्रि ाहतुरो (क्रस्ट दन्ते एहन्छ) सिन्न , दर्बारो (एस्ट म Bfsolar - inder and: Treft Costa preat a plant and 20 2 RACE CALMERT (JAF- 1527927 (martile - STAT 2 F. mo 27214 (921-24