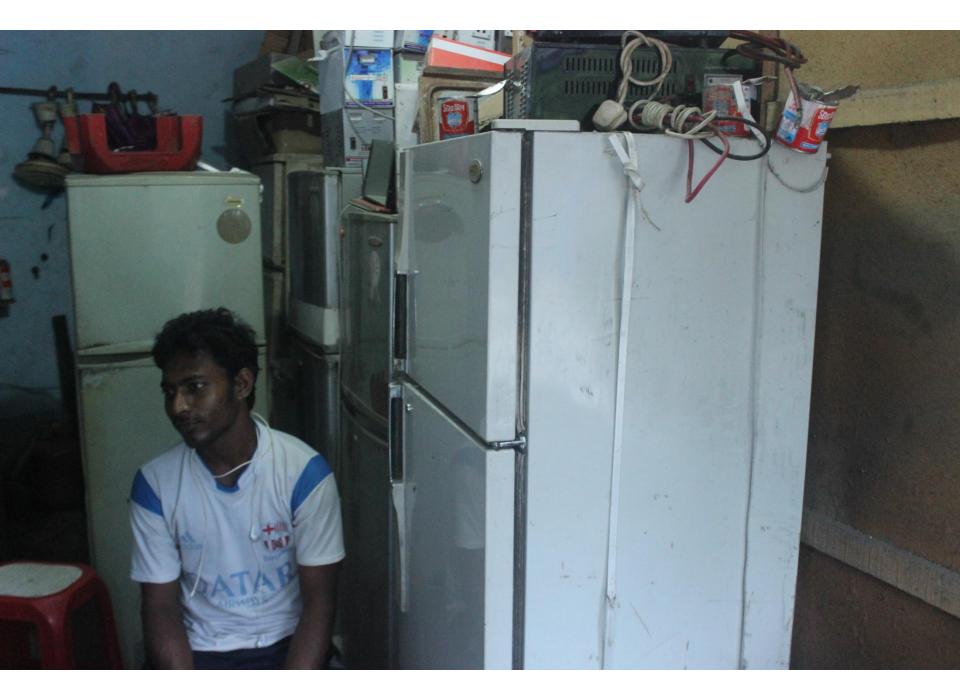

### THREATS

Theft Fire Political unrest Pictures

Elozar an - मामि (माम): नाष्ट्रमा दिन्द्र सिराय) मा -27 The prode - STRI 3400 000, 27 57 + (02) - 400 515 مريدي بالألافية : (ودريه) في فريوافيه وفرق علمه مدر المعارف في المعر موليل في الله المالية المحادية अस्ति हागाः, ट्रिन्ट् पति हालवाः - ८ उपग्रि ाहतुरो (क्रस्ट दन्ते एहन्छ) सिन्न , दर्बारो (एस्ट म Bfsolar - inder and: Treft Costa preat a plant and 20 2 RACE CALMERT (JAF- 1527927 (martile - STAT 2 F. mo 27214 (921-24