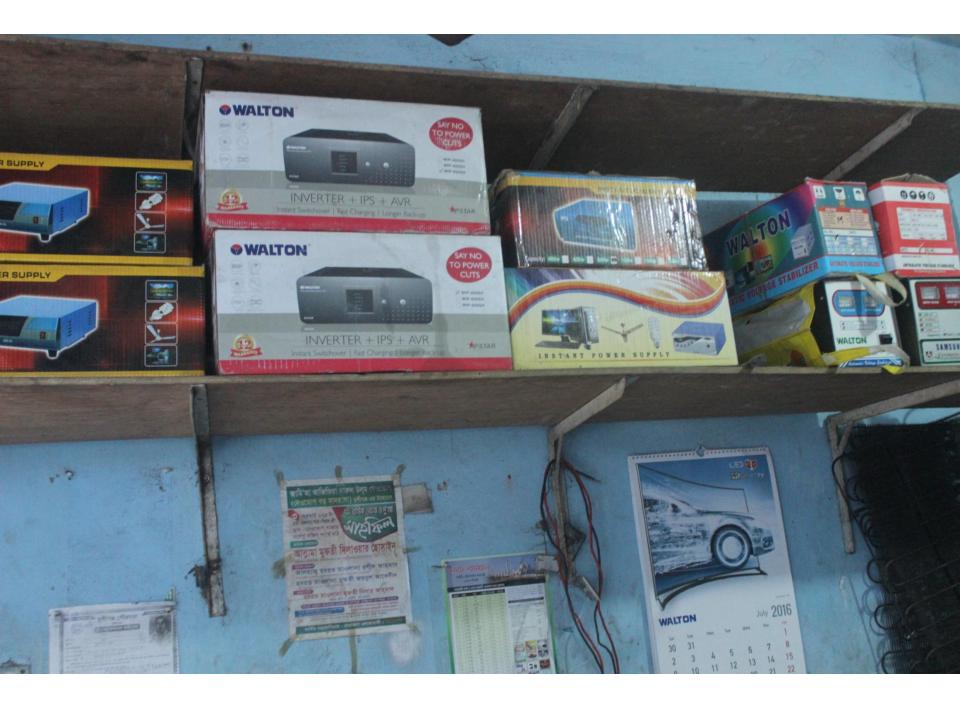

| Proposed Nobin Udyokta Business Info                 |   |                                                                                                                                                                                                                                                                                                                      |  |  |
|------------------------------------------------------|---|----------------------------------------------------------------------------------------------------------------------------------------------------------------------------------------------------------------------------------------------------------------------------------------------------------------------|--|--|
| Business Name                                        | : | MAMUN IPS & REFRIGERATOR                                                                                                                                                                                                                                                                                             |  |  |
| Location                                             | : | Munsiganj                                                                                                                                                                                                                                                                                                            |  |  |
| Total Investment in BDT                              | : | BDT 230,000/-                                                                                                                                                                                                                                                                                                        |  |  |
| Financing                                            | : | Self BDT 150,000/-(from existing business) 65%<br>Required Investment BDT 80,000/-(as equity) 35%                                                                                                                                                                                                                    |  |  |
| Present salary/drawings<br>from business (estimates) | : | BDT 5,000/-                                                                                                                                                                                                                                                                                                          |  |  |
| Proposed Salary                                      | : | BDT 5,000/-                                                                                                                                                                                                                                                                                                          |  |  |
| Size of shop                                         | : | 12 ft x 10 ft= 120 square ft                                                                                                                                                                                                                                                                                         |  |  |
| Security of the shop                                 | : | BDT 100000                                                                                                                                                                                                                                                                                                           |  |  |
| Implementation                                       | : | <ul> <li>The business is planned to be scaled up by investment in existing goods like; IPS, Battery etc.</li> <li>The business is operating by entrepreneur. Existing 03 employee.</li> <li>The shop is rented</li> <li>Collects goods from Pagla, Narayanaganj</li> <li>Agreed grace period is 3 months.</li> </ul> |  |  |

| Investment Breakdown |     |                                 |          |            |        |          |         |
|----------------------|-----|---------------------------------|----------|------------|--------|----------|---------|
| Existing             |     |                                 | Proposed |            |        |          |         |
| Particulars          | Qty | y Unit Price Amount Qty Unit Pr |          | Unit Price | Amount | Proposed |         |
|                      |     |                                 |          |            |        |          |         |
|                      |     |                                 | (BDT)    |            |        | (BDT)    | Total   |
| IPS                  | 10  | 8000                            | 80,000   | 5          | 8,000  | 40,000   | 120,000 |
| Battery              | 5   | 12000                           | 60,000   | 3          | 12000  | 36,000   | 96,000  |
| Others               | 0   | 0                               | 10,000   | 0          | 0      | 4,000    | 14,000  |
| Total                | 20  | 20000                           | 150,000  | 8          | 0      | 80,000   | 230,000 |