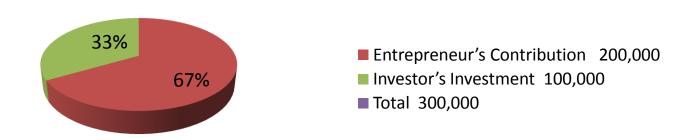

| Propos | <b>ec</b> | l Nobin Udyokta Busine | ss Info |
|--------|-----------|------------------------|---------|
|        |           |                        |         |

Self BDT 200,000/-(from existing business) 67%

Required Investment BDT 100,000/-(as equity) 33%

goods like; Almirah, Window, Steel, Plane sheet etc.

■01 will be appointed after getting the equity money.

■The business is planned to be scaled up by investment in existing