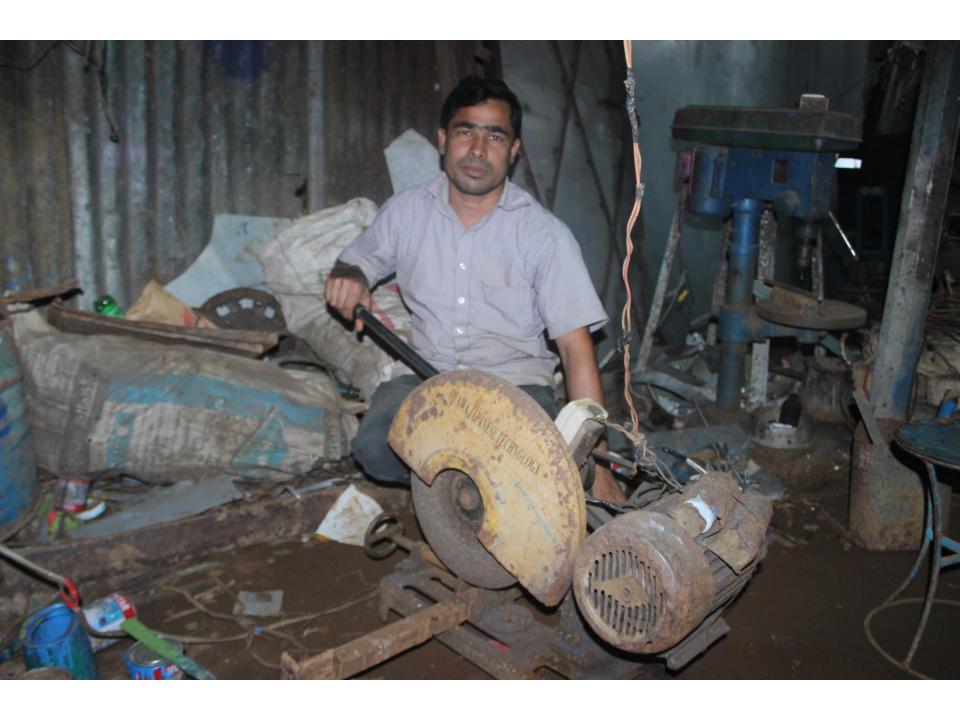

■The business is operating by entrepreneur. Existing 04 employee.

| Business Name           | : | GRILL WORKSHOP         |
|-------------------------|---|------------------------|
| Location                | : | Sharshadi Baazar, Feni |
| Total Investment in BDT | : | BDT 300,000/-          |

### **Existing Business (BDT)**

| Particular                               | Daily | Monthly | Yearly  |
|------------------------------------------|-------|---------|---------|
| Revenue(Sales)                           |       |         |         |
| Almirah, Window, Steel, Plane sheet etc. | 8600  | 258000  | 3096000 |
| Total Sales (A)                          | 8600  | 258000  | 3096000 |
| Less Variable Expense                    |       |         |         |
| Almirah, Window, Steel, Plane sheet etc. | 7310  | 219300  | 2631600 |
| Total variable Expense (B)               | 7,310 | 219300  | 2631600 |
| Contribution Margin (CM) [C=(A-B)        | 1,290 | 38700   | 464400  |
| Less Variable Expense                    |       |         |         |
| Rent                                     |       | 1,000   | 12000   |
| Electricity bill                         |       | 1200    | 14400   |
| Transportation                           |       | 1,500   | 18000   |
| Salary (self)                            |       | 5000    | 60000   |
| Salary(Staff)                            |       | 20000   | 240000  |
| Entertainment                            |       | 400     | 4800    |
| Guard                                    |       | 170     | 2040    |
| Mobile bill                              |       | 300     | 3600    |
| Total fixed cost (D)                     |       | 29,570  | 354840  |
| Net Profit (E)= [C-D]                    |       | 9,130   | 109560  |