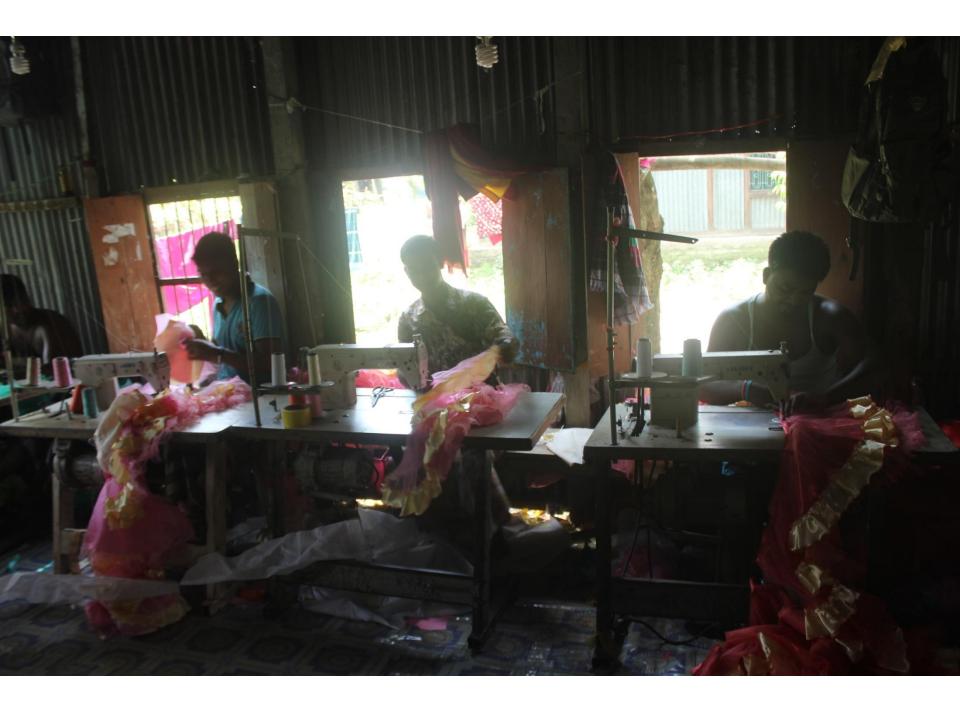

| Proposed Nobin Udyokta Business Info                 |   |                                                                                                                                                                                                                                                                                                                                                                                                                        |  |  |
|------------------------------------------------------|---|------------------------------------------------------------------------------------------------------------------------------------------------------------------------------------------------------------------------------------------------------------------------------------------------------------------------------------------------------------------------------------------------------------------------|--|--|
| Business Name                                        | : | SHOIKOT GARMENTS                                                                                                                                                                                                                                                                                                                                                                                                       |  |  |
| Location                                             | : | Telirbil, poncasar, munsigonj                                                                                                                                                                                                                                                                                                                                                                                          |  |  |
| Total Investment in BDT                              | : | BDT 265000/-                                                                                                                                                                                                                                                                                                                                                                                                           |  |  |
| Financing                                            | : | Self BDT 165000/-(from existing business) 62%<br>Required Investment BDT 100,000/-(as equity) 38%                                                                                                                                                                                                                                                                                                                      |  |  |
| Present salary/drawings<br>from business (estimates) | : | BDT 5,000/-                                                                                                                                                                                                                                                                                                                                                                                                            |  |  |
| Proposed Salary                                      | : | BDT 5,000/-                                                                                                                                                                                                                                                                                                                                                                                                            |  |  |
| Size of shop                                         | : | 20ft x 15ft= 300 square ft                                                                                                                                                                                                                                                                                                                                                                                             |  |  |
| Implementation                                       | : | <ul> <li>The business is planned to be scaled up by investment in existing goods like; cloth item etc.</li> <li>Average 30% gain on sale.</li> <li>The business is operating by entrepreneur. Existing 6 employee.</li> <li>After getting equity fund 6 employee will be appointed.</li> <li>The shop is rented.</li> <li>Collects goods from Narayongonj, Dhaka.</li> <li>Agreed grace period is 3 months.</li> </ul> |  |  |