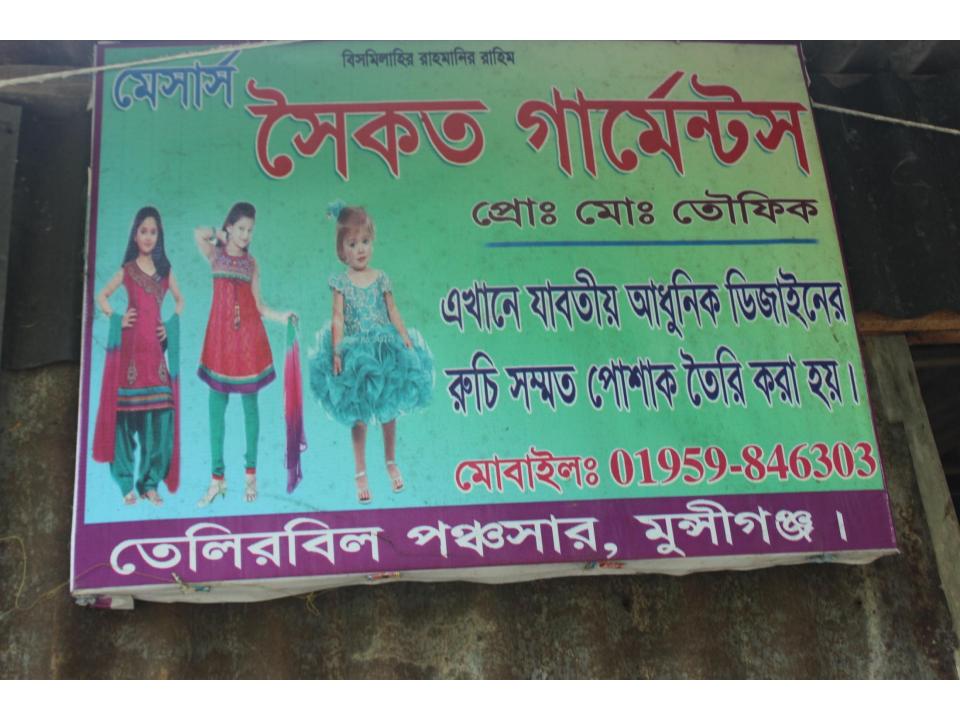

#### **Proposed NU Business Name: SHOIKOT GARMENTS**

Project identification and prepared by: Md. Golam rosul, Munsigonj Unit, Munsigonj

Project verified by: Sushanto Kumar Bishwash

| Brief Bio of The Proposed Nobin Udyokta                                                                                                                        |    |                                                                                                                                                                                                          |  |  |
|----------------------------------------------------------------------------------------------------------------------------------------------------------------|----|----------------------------------------------------------------------------------------------------------------------------------------------------------------------------------------------------------|--|--|
| Name                                                                                                                                                           | :  | MD. TOWFIQ                                                                                                                                                                                               |  |  |
| Age                                                                                                                                                            | :  | 01-02-1982 (34 Years)                                                                                                                                                                                    |  |  |
| Education, till to date                                                                                                                                        | :  | Class 5                                                                                                                                                                                                  |  |  |
| Marital status                                                                                                                                                 | :  | Married                                                                                                                                                                                                  |  |  |
| Children                                                                                                                                                       | :  | 1 SON 1 DAUGHTER                                                                                                                                                                                         |  |  |
| No. of siblings:                                                                                                                                               | :  | 4 Brothers & 1 Sister                                                                                                                                                                                    |  |  |
| Address                                                                                                                                                        | :  | Vill: Telirbil , P.O: ponchasar, P.S: Munsigonj Sadar, Dist: Munsigonj                                                                                                                                   |  |  |
| Parent's and GB related Info<br>(i) Who is GB member<br>(ii) Mother's name<br>(iii) Father's name<br>(iv) GB member's info                                     | :: | Mother Father HALIMA BEGUM<br>HALIMA BEGUM<br>MD. NUR HOSSEIN<br>Branch: Poncasar , Centre # 13(Female),<br>Member ID: 4763, Group No: 05<br>Member since: 1996-2008 (12 Years)<br>First Ioan: BDT 2,000 |  |  |
| Further Information:<br>(v) Who pays GB loan installment<br>(vi) Mobile lady<br>(vii) Grameen Education Loan<br>(viii) Any other loan like GB,<br>BRAC ASA etc | :  | Existing Loan: BDT 50000, Outstanding Ioan: BDT NIL<br>N/A<br>No<br>No<br>No                                                                                                                             |  |  |

| Proposed Nobin Udyokta Business Info                 |   |                                                                                                                                                                                                                                                                                                                                                                                                                        |  |  |
|------------------------------------------------------|---|------------------------------------------------------------------------------------------------------------------------------------------------------------------------------------------------------------------------------------------------------------------------------------------------------------------------------------------------------------------------------------------------------------------------|--|--|
| Business Name                                        | : | SHOIKOT GARMENTS                                                                                                                                                                                                                                                                                                                                                                                                       |  |  |
| Location                                             | : | Telirbil, poncasar, munsigonj                                                                                                                                                                                                                                                                                                                                                                                          |  |  |
| Total Investment in BDT                              | : | BDT 265000/-                                                                                                                                                                                                                                                                                                                                                                                                           |  |  |
| Financing                                            | : | Self BDT 165000/-(from existing business) 62%<br>Required Investment BDT 100,000/-(as equity) 38%                                                                                                                                                                                                                                                                                                                      |  |  |
| Present salary/drawings<br>from business (estimates) | : | BDT 5,000/-                                                                                                                                                                                                                                                                                                                                                                                                            |  |  |
| Proposed Salary                                      | : | BDT 5,000/-                                                                                                                                                                                                                                                                                                                                                                                                            |  |  |
| Size of shop                                         | : | 20ft x 15ft= 300 square ft                                                                                                                                                                                                                                                                                                                                                                                             |  |  |
| Implementation                                       | : | <ul> <li>The business is planned to be scaled up by investment in existing goods like; cloth item etc.</li> <li>Average 30% gain on sale.</li> <li>The business is operating by entrepreneur. Existing 6 employee.</li> <li>After getting equity fund 6 employee will be appointed.</li> <li>The shop is rented.</li> <li>Collects goods from Narayongonj, Dhaka.</li> <li>Agreed grace period is 3 months.</li> </ul> |  |  |