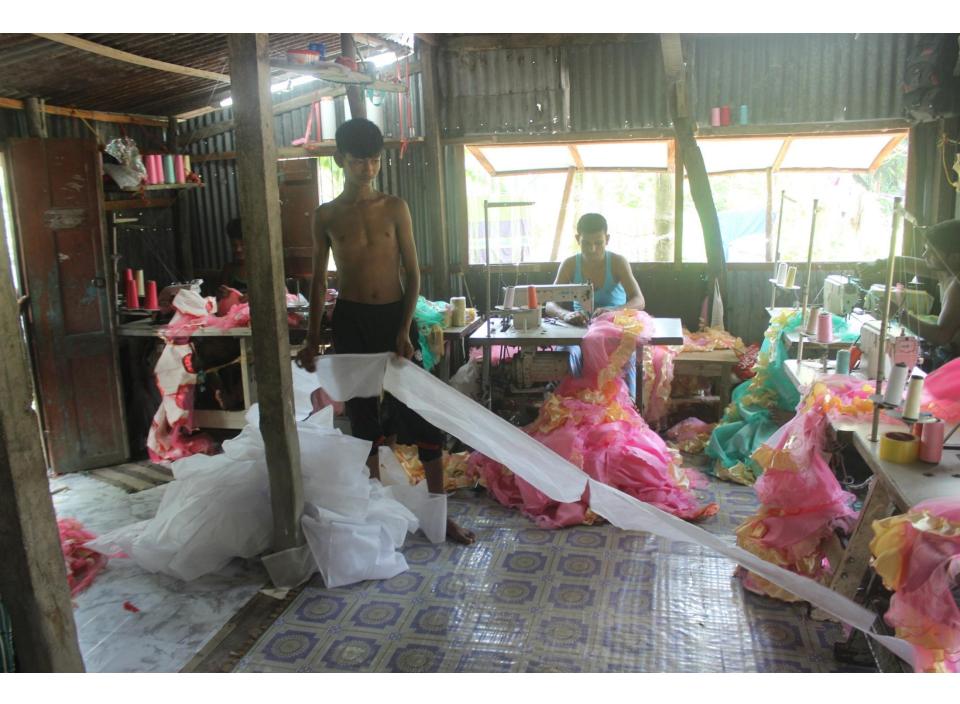

| Proposed Nobin Udyokta Business Info                 |   |                                                                                                                                                                                                                                                                                                                                                                                                                        |  |  |
|------------------------------------------------------|---|------------------------------------------------------------------------------------------------------------------------------------------------------------------------------------------------------------------------------------------------------------------------------------------------------------------------------------------------------------------------------------------------------------------------|--|--|
| Business Name                                        | : | SHOIKOT GARMENTS                                                                                                                                                                                                                                                                                                                                                                                                       |  |  |
| Location                                             | : | Telirbil, poncasar, munsigonj                                                                                                                                                                                                                                                                                                                                                                                          |  |  |
| Total Investment in BDT                              | : | BDT 265000/-                                                                                                                                                                                                                                                                                                                                                                                                           |  |  |
| Financing                                            | : | Self BDT 165000/-(from existing business) 62%<br>Required Investment BDT 100,000/-(as equity) 38%                                                                                                                                                                                                                                                                                                                      |  |  |
| Present salary/drawings<br>from business (estimates) | : | BDT 5,000/-                                                                                                                                                                                                                                                                                                                                                                                                            |  |  |
| Proposed Salary                                      | : | BDT 5,000/-                                                                                                                                                                                                                                                                                                                                                                                                            |  |  |
| Size of shop                                         | : | 20ft x 15ft= 300 square ft                                                                                                                                                                                                                                                                                                                                                                                             |  |  |
| Implementation                                       | : | <ul> <li>The business is planned to be scaled up by investment in existing goods like; cloth item etc.</li> <li>Average 30% gain on sale.</li> <li>The business is operating by entrepreneur. Existing 6 employee.</li> <li>After getting equity fund 6 employee will be appointed.</li> <li>The shop is rented.</li> <li>Collects goods from Narayongonj, Dhaka.</li> <li>Agreed grace period is 3 months.</li> </ul> |  |  |

# Strength

Employment: Self: 06 Family:0 Others:0 Experience & Skill : 08 Years Quality goods & services; Skill and experience;