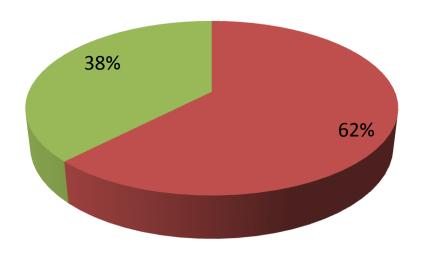

| Proposed Nobin Udyokta Business Info                 |   |                                                                                                                                                                                                                                                                                                                                                                                                                        |  |  |
|------------------------------------------------------|---|------------------------------------------------------------------------------------------------------------------------------------------------------------------------------------------------------------------------------------------------------------------------------------------------------------------------------------------------------------------------------------------------------------------------|--|--|
| Business Name                                        | : | SHOIKOT GARMENTS                                                                                                                                                                                                                                                                                                                                                                                                       |  |  |
| Location                                             | : | Telirbil, poncasar, munsigonj                                                                                                                                                                                                                                                                                                                                                                                          |  |  |
| Total Investment in BDT                              | : | BDT 265000/-                                                                                                                                                                                                                                                                                                                                                                                                           |  |  |
| Financing                                            | : | Self BDT 165000/-(from existing business) 62%<br>Required Investment BDT 100,000/-(as equity) 38%                                                                                                                                                                                                                                                                                                                      |  |  |
| Present salary/drawings<br>from business (estimates) | : | BDT 5,000/-                                                                                                                                                                                                                                                                                                                                                                                                            |  |  |
| Proposed Salary                                      | : | BDT 5,000/-                                                                                                                                                                                                                                                                                                                                                                                                            |  |  |
| Size of shop                                         | : | 20ft x 15ft= 300 square ft                                                                                                                                                                                                                                                                                                                                                                                             |  |  |
| Implementation                                       | : | <ul> <li>The business is planned to be scaled up by investment in existing goods like; cloth item etc.</li> <li>Average 30% gain on sale.</li> <li>The business is operating by entrepreneur. Existing 6 employee.</li> <li>After getting equity fund 6 employee will be appointed.</li> <li>The shop is rented.</li> <li>Collects goods from Narayongonj, Dhaka.</li> <li>Agreed grace period is 3 months.</li> </ul> |  |  |