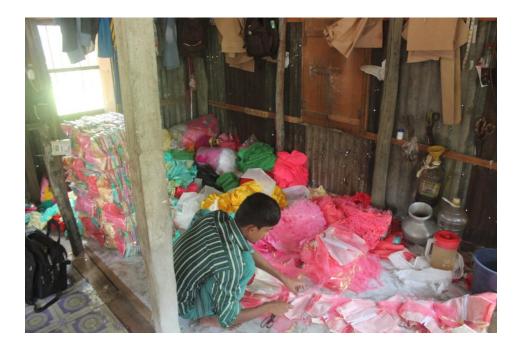

| Proposed Nobin Udyokta Business Info                 |   |                                                                                                                                                                                                                                                                                                                                                                                                                        |  |  |
|------------------------------------------------------|---|------------------------------------------------------------------------------------------------------------------------------------------------------------------------------------------------------------------------------------------------------------------------------------------------------------------------------------------------------------------------------------------------------------------------|--|--|
| Business Name                                        | : | SHOIKOT GARMENTS                                                                                                                                                                                                                                                                                                                                                                                                       |  |  |
| Location                                             | : | Telirbil, poncasar, munsigonj                                                                                                                                                                                                                                                                                                                                                                                          |  |  |
| Total Investment in BDT                              | : | BDT 265000/-                                                                                                                                                                                                                                                                                                                                                                                                           |  |  |
| Financing                                            | : | Self BDT 165000/-(from existing business) 62%<br>Required Investment BDT 100,000/-(as equity) 38%                                                                                                                                                                                                                                                                                                                      |  |  |
| Present salary/drawings<br>from business (estimates) | : | BDT 5,000/-                                                                                                                                                                                                                                                                                                                                                                                                            |  |  |
| Proposed Salary                                      | : | BDT 5,000/-                                                                                                                                                                                                                                                                                                                                                                                                            |  |  |
| Size of shop                                         | : | 20ft x 15ft= 300 square ft                                                                                                                                                                                                                                                                                                                                                                                             |  |  |
| Implementation                                       | : | <ul> <li>The business is planned to be scaled up by investment in existing goods like; cloth item etc.</li> <li>Average 30% gain on sale.</li> <li>The business is operating by entrepreneur. Existing 6 employee.</li> <li>After getting equity fund 6 employee will be appointed.</li> <li>The shop is rented.</li> <li>Collects goods from Narayongonj, Dhaka.</li> <li>Agreed grace period is 3 months.</li> </ul> |  |  |