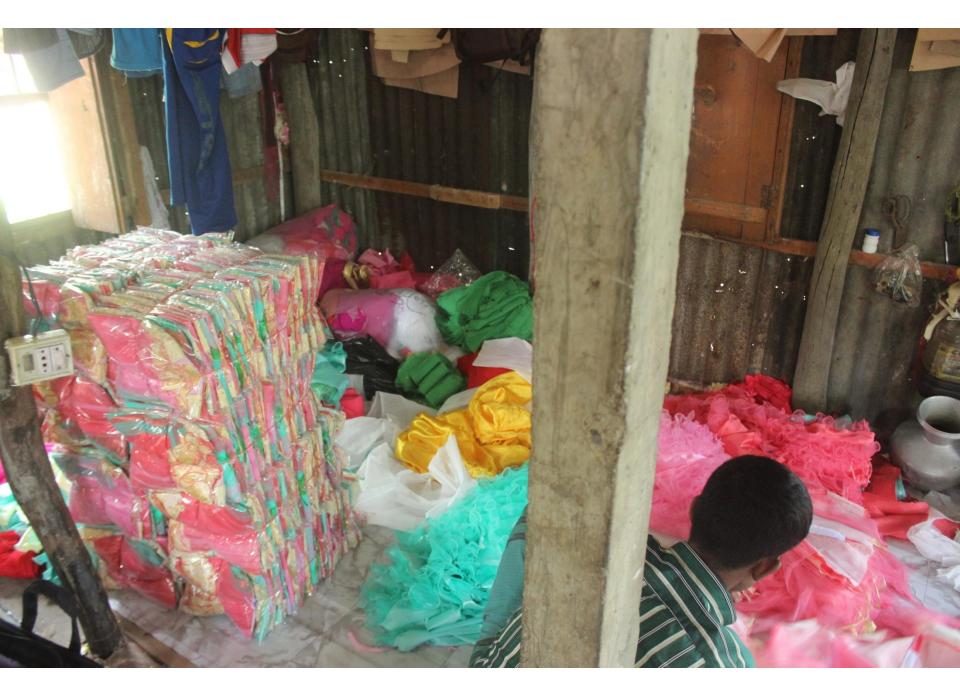

| Proposed Nobin Udyokta Business Info                 |   |                                                                                                                                                                                                                                                                                                                                                                                                                        |  |  |
|------------------------------------------------------|---|------------------------------------------------------------------------------------------------------------------------------------------------------------------------------------------------------------------------------------------------------------------------------------------------------------------------------------------------------------------------------------------------------------------------|--|--|
| Business Name                                        | : | SHOIKOT GARMENTS                                                                                                                                                                                                                                                                                                                                                                                                       |  |  |
| Location                                             | : | Telirbil, poncasar, munsigonj                                                                                                                                                                                                                                                                                                                                                                                          |  |  |
| Total Investment in BDT                              | : | BDT 265000/-                                                                                                                                                                                                                                                                                                                                                                                                           |  |  |
| Financing                                            | : | Self BDT 165000/-(from existing business) 62%<br>Required Investment BDT 100,000/-(as equity) 38%                                                                                                                                                                                                                                                                                                                      |  |  |
| Present salary/drawings<br>from business (estimates) | : | BDT 5,000/-                                                                                                                                                                                                                                                                                                                                                                                                            |  |  |
| Proposed Salary                                      | : | BDT 5,000/-                                                                                                                                                                                                                                                                                                                                                                                                            |  |  |
| Size of shop                                         | : | 20ft x 15ft= 300 square ft                                                                                                                                                                                                                                                                                                                                                                                             |  |  |
| Implementation                                       | : | <ul> <li>The business is planned to be scaled up by investment in existing goods like; cloth item etc.</li> <li>Average 30% gain on sale.</li> <li>The business is operating by entrepreneur. Existing 6 employee.</li> <li>After getting equity fund 6 employee will be appointed.</li> <li>The shop is rented.</li> <li>Collects goods from Narayongonj, Dhaka.</li> <li>Agreed grace period is 3 months.</li> </ul> |  |  |