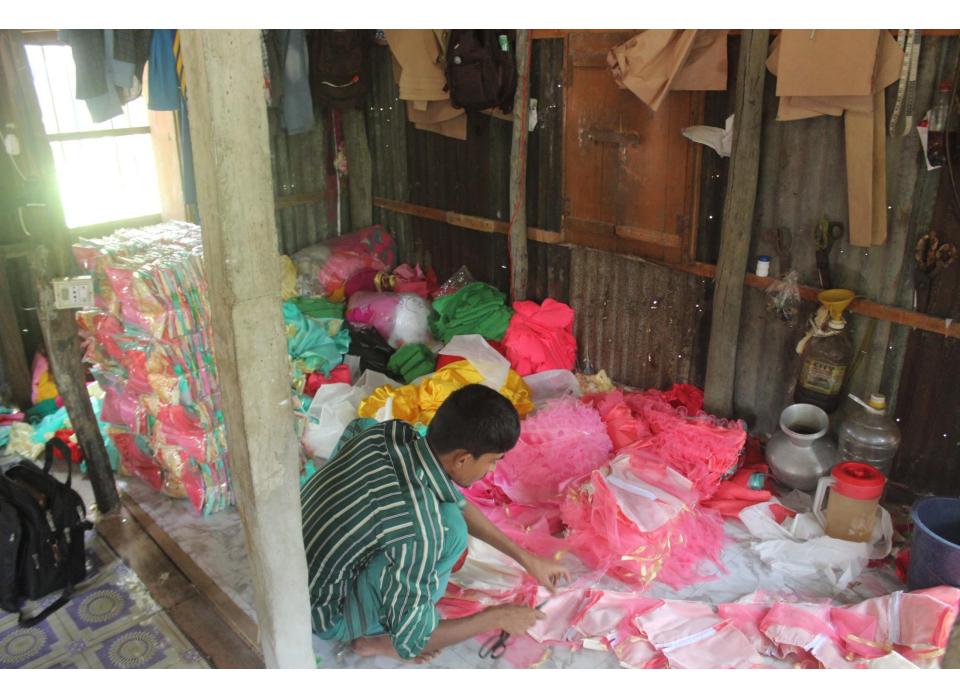

| Proposed Nobin Udyokta Business Info                 |   |                                                                                                                                                                                                                                                                                                                                                                                                                        |  |  |
|------------------------------------------------------|---|------------------------------------------------------------------------------------------------------------------------------------------------------------------------------------------------------------------------------------------------------------------------------------------------------------------------------------------------------------------------------------------------------------------------|--|--|
| Business Name                                        | : | SHOIKOT GARMENTS                                                                                                                                                                                                                                                                                                                                                                                                       |  |  |
| Location                                             | : | Telirbil, poncasar, munsigonj                                                                                                                                                                                                                                                                                                                                                                                          |  |  |
| Total Investment in BDT                              | : | BDT 265000/-                                                                                                                                                                                                                                                                                                                                                                                                           |  |  |
| Financing                                            | : | Self BDT 165000/-(from existing business) 62%<br>Required Investment BDT 100,000/-(as equity) 38%                                                                                                                                                                                                                                                                                                                      |  |  |
| Present salary/drawings<br>from business (estimates) | : | BDT 5,000/-                                                                                                                                                                                                                                                                                                                                                                                                            |  |  |
| Proposed Salary                                      | : | BDT 5,000/-                                                                                                                                                                                                                                                                                                                                                                                                            |  |  |
| Size of shop                                         | : | 20ft x 15ft= 300 square ft                                                                                                                                                                                                                                                                                                                                                                                             |  |  |
| Implementation                                       | : | <ul> <li>The business is planned to be scaled up by investment in existing goods like; cloth item etc.</li> <li>Average 30% gain on sale.</li> <li>The business is operating by entrepreneur. Existing 6 employee.</li> <li>After getting equity fund 6 employee will be appointed.</li> <li>The shop is rented.</li> <li>Collects goods from Narayongonj, Dhaka.</li> <li>Agreed grace period is 3 months.</li> </ul> |  |  |