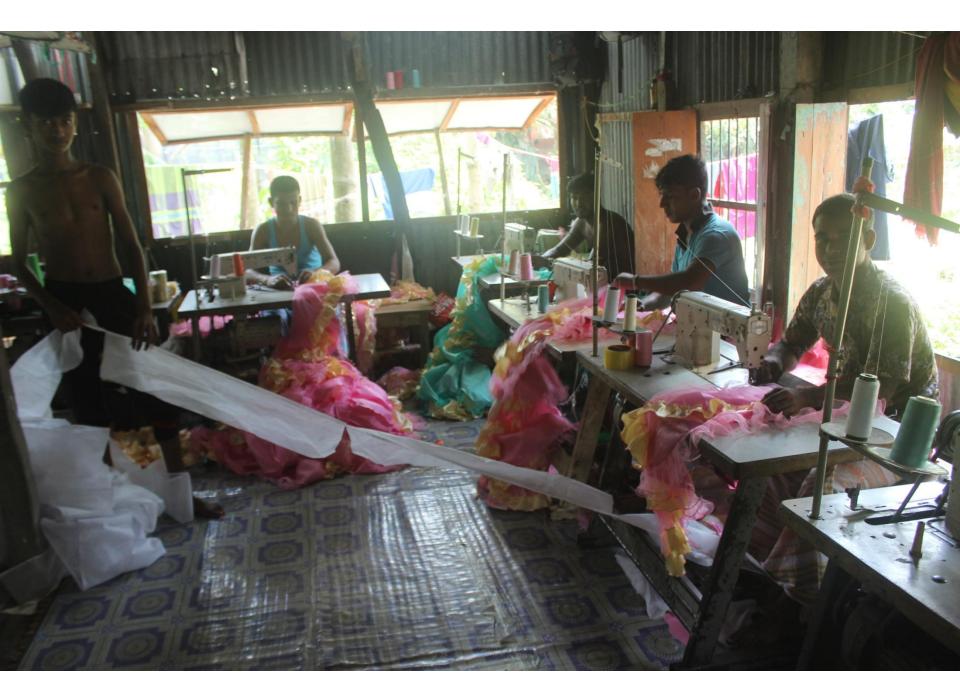

| Proposed Nobin Udyokta Business Info                 |   |                                                                                                                                                                                                                                                                                                                                                                                                                        |  |  |
|------------------------------------------------------|---|------------------------------------------------------------------------------------------------------------------------------------------------------------------------------------------------------------------------------------------------------------------------------------------------------------------------------------------------------------------------------------------------------------------------|--|--|
| Business Name                                        | : | SHOIKOT GARMENTS                                                                                                                                                                                                                                                                                                                                                                                                       |  |  |
| Location                                             | : | Telirbil, poncasar, munsigonj                                                                                                                                                                                                                                                                                                                                                                                          |  |  |
| Total Investment in BDT                              | : | BDT 265000/-                                                                                                                                                                                                                                                                                                                                                                                                           |  |  |
| Financing                                            | : | Self BDT 165000/-(from existing business) 62%<br>Required Investment BDT 100,000/-(as equity) 38%                                                                                                                                                                                                                                                                                                                      |  |  |
| Present salary/drawings<br>from business (estimates) | : | BDT 5,000/-                                                                                                                                                                                                                                                                                                                                                                                                            |  |  |
| Proposed Salary                                      | : | BDT 5,000/-                                                                                                                                                                                                                                                                                                                                                                                                            |  |  |
| Size of shop                                         | : | 20ft x 15ft= 300 square ft                                                                                                                                                                                                                                                                                                                                                                                             |  |  |
| Implementation                                       | : | <ul> <li>The business is planned to be scaled up by investment in existing goods like; cloth item etc.</li> <li>Average 30% gain on sale.</li> <li>The business is operating by entrepreneur. Existing 6 employee.</li> <li>After getting equity fund 6 employee will be appointed.</li> <li>The shop is rented.</li> <li>Collects goods from Narayongonj, Dhaka.</li> <li>Agreed grace period is 3 months.</li> </ul> |  |  |

# Strength

Employment: Self: 06 Family:0 Others:0 Experience & Skill : 08 Years Quality goods & services; Skill and experience;