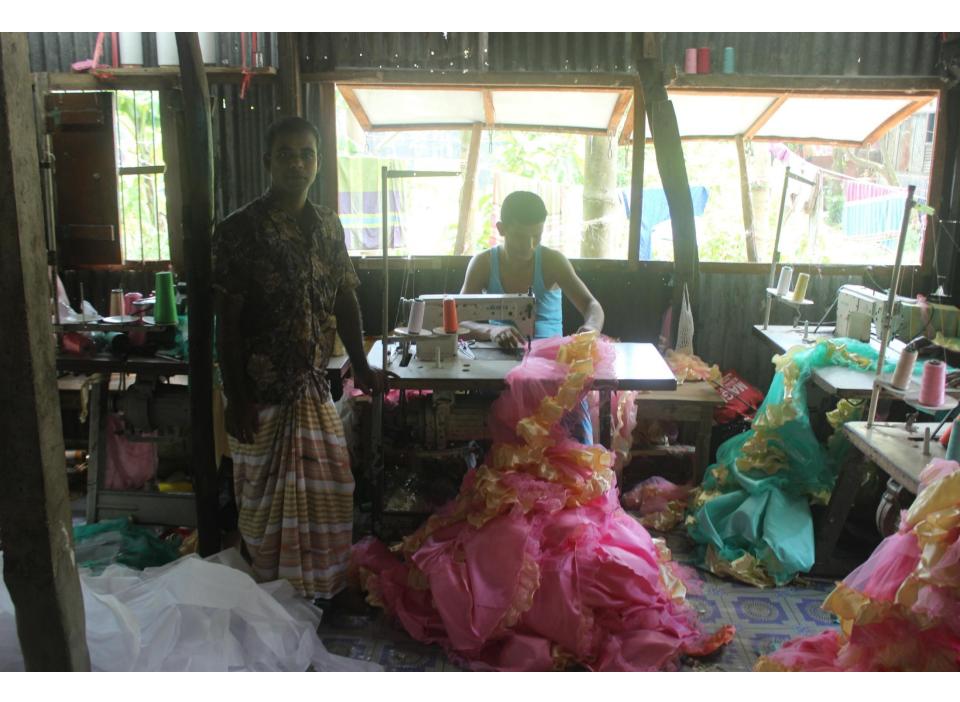

| Proposed Nobin Udyokta Business Info                 |   |                                                                                                                                                                                                                                                                                                                                                                                                                        |  |  |
|------------------------------------------------------|---|------------------------------------------------------------------------------------------------------------------------------------------------------------------------------------------------------------------------------------------------------------------------------------------------------------------------------------------------------------------------------------------------------------------------|--|--|
| Business Name                                        | : | SHOIKOT GARMENTS                                                                                                                                                                                                                                                                                                                                                                                                       |  |  |
| Location                                             | : | Telirbil, poncasar, munsigonj                                                                                                                                                                                                                                                                                                                                                                                          |  |  |
| Total Investment in BDT                              | : | BDT 265000/-                                                                                                                                                                                                                                                                                                                                                                                                           |  |  |
| Financing                                            | : | Self BDT 165000/-(from existing business) 62%<br>Required Investment BDT 100,000/-(as equity) 38%                                                                                                                                                                                                                                                                                                                      |  |  |
| Present salary/drawings<br>from business (estimates) | : | BDT 5,000/-                                                                                                                                                                                                                                                                                                                                                                                                            |  |  |
| Proposed Salary                                      | : | BDT 5,000/-                                                                                                                                                                                                                                                                                                                                                                                                            |  |  |
| Size of shop                                         | : | 20ft x 15ft= 300 square ft                                                                                                                                                                                                                                                                                                                                                                                             |  |  |
| Implementation                                       | : | <ul> <li>The business is planned to be scaled up by investment in existing goods like; cloth item etc.</li> <li>Average 30% gain on sale.</li> <li>The business is operating by entrepreneur. Existing 6 employee.</li> <li>After getting equity fund 6 employee will be appointed.</li> <li>The shop is rented.</li> <li>Collects goods from Narayongonj, Dhaka.</li> <li>Agreed grace period is 3 months.</li> </ul> |  |  |