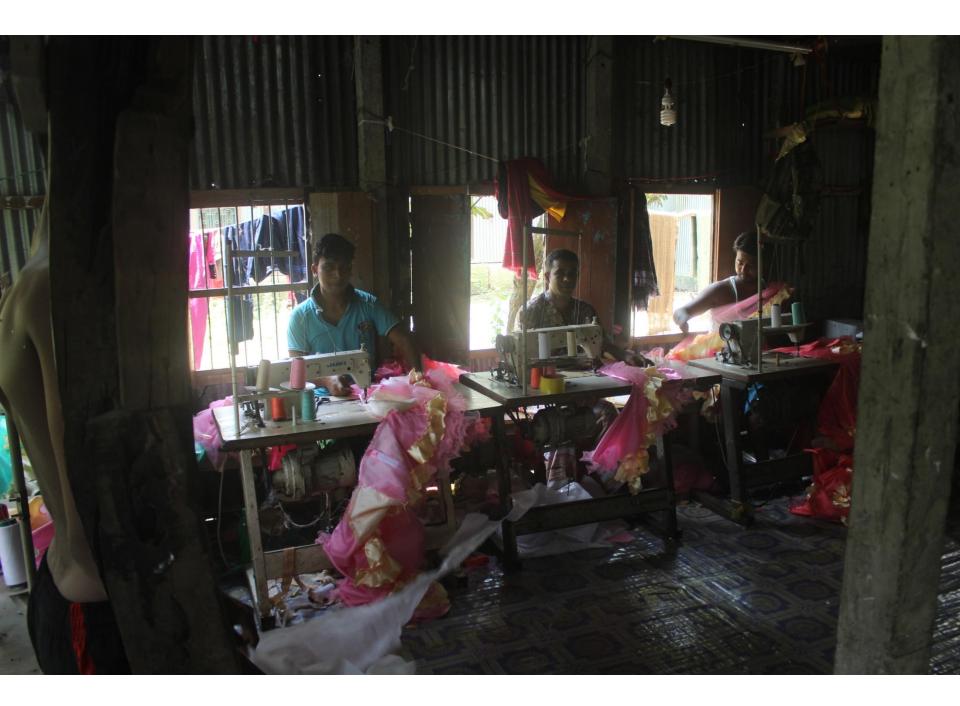

| Proposed Nobin Udyokta Business Info                 |   |                                                                                                                                                                                                                                                                                                                                                                                                                        |  |  |
|------------------------------------------------------|---|------------------------------------------------------------------------------------------------------------------------------------------------------------------------------------------------------------------------------------------------------------------------------------------------------------------------------------------------------------------------------------------------------------------------|--|--|
| Business Name                                        | : | SHOIKOT GARMENTS                                                                                                                                                                                                                                                                                                                                                                                                       |  |  |
| Location                                             | : | Telirbil, poncasar, munsigonj                                                                                                                                                                                                                                                                                                                                                                                          |  |  |
| Total Investment in BDT                              | : | BDT 265000/-                                                                                                                                                                                                                                                                                                                                                                                                           |  |  |
| Financing                                            | : | Self BDT 165000/-(from existing business) 62%<br>Required Investment BDT 100,000/-(as equity) 38%                                                                                                                                                                                                                                                                                                                      |  |  |
| Present salary/drawings<br>from business (estimates) | : | BDT 5,000/-                                                                                                                                                                                                                                                                                                                                                                                                            |  |  |
| Proposed Salary                                      | : | BDT 5,000/-                                                                                                                                                                                                                                                                                                                                                                                                            |  |  |
| Size of shop                                         | : | 20ft x 15ft= 300 square ft                                                                                                                                                                                                                                                                                                                                                                                             |  |  |
| Implementation                                       | : | <ul> <li>The business is planned to be scaled up by investment in existing goods like; cloth item etc.</li> <li>Average 30% gain on sale.</li> <li>The business is operating by entrepreneur. Existing 6 employee.</li> <li>After getting equity fund 6 employee will be appointed.</li> <li>The shop is rented.</li> <li>Collects goods from Narayongonj, Dhaka.</li> <li>Agreed grace period is 3 months.</li> </ul> |  |  |