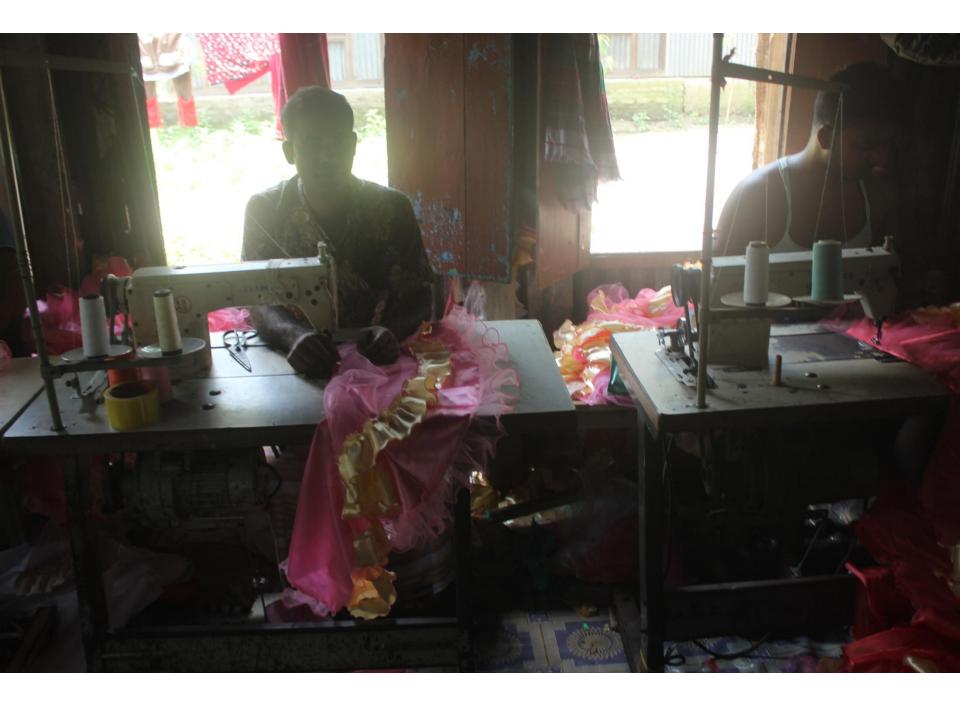

| Proposed Nobin Udyokta Business Info                 |   |                                                                                                                                                                                                                                                                                                                                                                                                                        |  |  |
|------------------------------------------------------|---|------------------------------------------------------------------------------------------------------------------------------------------------------------------------------------------------------------------------------------------------------------------------------------------------------------------------------------------------------------------------------------------------------------------------|--|--|
| Business Name                                        | : | SHOIKOT GARMENTS                                                                                                                                                                                                                                                                                                                                                                                                       |  |  |
| Location                                             | : | Telirbil, poncasar, munsigonj                                                                                                                                                                                                                                                                                                                                                                                          |  |  |
| Total Investment in BDT                              | : | BDT 265000/-                                                                                                                                                                                                                                                                                                                                                                                                           |  |  |
| Financing                                            | : | Self BDT 165000/-(from existing business) 62%<br>Required Investment BDT 100,000/-(as equity) 38%                                                                                                                                                                                                                                                                                                                      |  |  |
| Present salary/drawings<br>from business (estimates) | : | BDT 5,000/-                                                                                                                                                                                                                                                                                                                                                                                                            |  |  |
| Proposed Salary                                      | : | BDT 5,000/-                                                                                                                                                                                                                                                                                                                                                                                                            |  |  |
| Size of shop                                         | : | 20ft x 15ft= 300 square ft                                                                                                                                                                                                                                                                                                                                                                                             |  |  |
| Implementation                                       | : | <ul> <li>The business is planned to be scaled up by investment in existing goods like; cloth item etc.</li> <li>Average 30% gain on sale.</li> <li>The business is operating by entrepreneur. Existing 6 employee.</li> <li>After getting equity fund 6 employee will be appointed.</li> <li>The shop is rented.</li> <li>Collects goods from Narayongonj, Dhaka.</li> <li>Agreed grace period is 3 months.</li> </ul> |  |  |