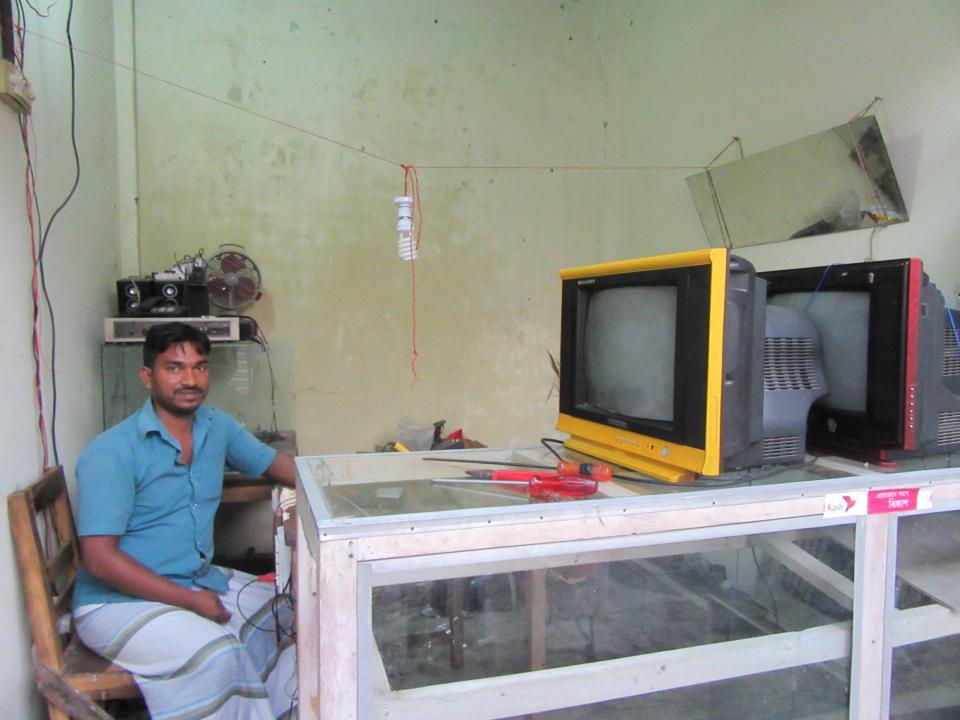

| Proposed Nobin Udyokta Business Info                 |   |                                                                                                                                                                                                                                                                                                                                                                                                                       |  |  |  |
|------------------------------------------------------|---|-----------------------------------------------------------------------------------------------------------------------------------------------------------------------------------------------------------------------------------------------------------------------------------------------------------------------------------------------------------------------------------------------------------------------|--|--|--|
| Business Name                                        | : | APIPA TRADERS                                                                                                                                                                                                                                                                                                                                                                                                         |  |  |  |
| Location                                             | : | Fakir Market, Gacha Road                                                                                                                                                                                                                                                                                                                                                                                              |  |  |  |
| Total Investment in BDT                              | : | BDT 4,80,000/-                                                                                                                                                                                                                                                                                                                                                                                                        |  |  |  |
| Financing                                            | : | Self BDT 3,80,000/- (from existing business) 79%                                                                                                                                                                                                                                                                                                                                                                      |  |  |  |
|                                                      |   | Required Investment BDT 1,00,000/- (as equity) 21%                                                                                                                                                                                                                                                                                                                                                                    |  |  |  |
| Present salary/drawings<br>from business (estimates) | : | BDT 5,000                                                                                                                                                                                                                                                                                                                                                                                                             |  |  |  |
| Proposed Salary                                      | : | BDT 5,000                                                                                                                                                                                                                                                                                                                                                                                                             |  |  |  |
| Size of shop                                         | : | 12 ft x 12 ft = 144 square ft                                                                                                                                                                                                                                                                                                                                                                                         |  |  |  |
| Security of the shop                                 | : | 2,00,000                                                                                                                                                                                                                                                                                                                                                                                                              |  |  |  |
| Implementation                                       | : | <ul> <li>The business is planned to be scaled up by investment in existing goods like; Television, Charger, Battery, Simcard, Memorycard, Cosmetic Item, Bikash, Flexi Load etc .</li> <li>Average 12% gain on sales.</li> <li>The business is operating by entrepreneur. Existing no employee.</li> <li>The shop is Rented.</li> <li>Collects goods from Tangi.</li> <li>Agreed grace period is 3 months.</li> </ul> |  |  |  |

#### **T**HREATS

Theft Fire Political unrest Pictures

ALLAY

Kash

Start Start

0