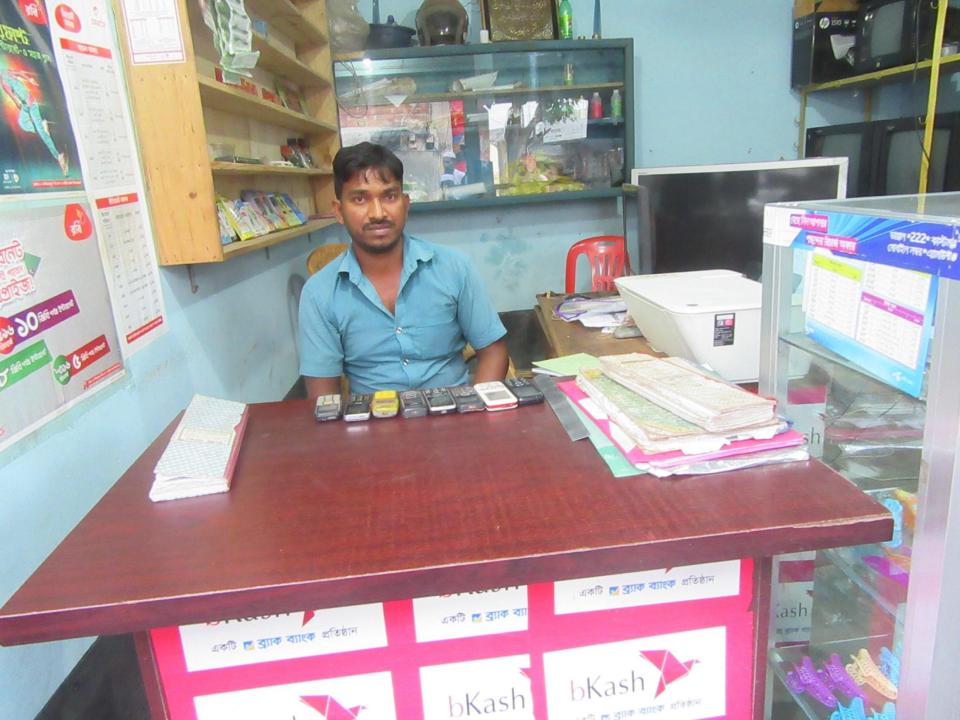

| Proposed Nobin Udyokta Business Info                 |   |                                                                                                                                                                                                                                                                                                                                                                                                                       |  |  |  |
|------------------------------------------------------|---|-----------------------------------------------------------------------------------------------------------------------------------------------------------------------------------------------------------------------------------------------------------------------------------------------------------------------------------------------------------------------------------------------------------------------|--|--|--|
| Business Name                                        | : | APIPA TRADERS                                                                                                                                                                                                                                                                                                                                                                                                         |  |  |  |
| Location                                             | : | Fakir Market, Gacha Road                                                                                                                                                                                                                                                                                                                                                                                              |  |  |  |
| Total Investment in BDT                              | : | BDT 4,80,000/-                                                                                                                                                                                                                                                                                                                                                                                                        |  |  |  |
| Financing                                            | : | Self BDT 3,80,000/- (from existing business) 79%                                                                                                                                                                                                                                                                                                                                                                      |  |  |  |
|                                                      |   | Required Investment BDT 1,00,000/- (as equity) 21%                                                                                                                                                                                                                                                                                                                                                                    |  |  |  |
| Present salary/drawings<br>from business (estimates) | : | BDT 5,000                                                                                                                                                                                                                                                                                                                                                                                                             |  |  |  |
| Proposed Salary                                      | : | BDT 5,000                                                                                                                                                                                                                                                                                                                                                                                                             |  |  |  |
| Size of shop                                         | : | 12 ft x 12 ft = 144 square ft                                                                                                                                                                                                                                                                                                                                                                                         |  |  |  |
| Security of the shop                                 | : | 2,00,000                                                                                                                                                                                                                                                                                                                                                                                                              |  |  |  |
| Implementation                                       | : | <ul> <li>The business is planned to be scaled up by investment in existing goods like; Television, Charger, Battery, Simcard, Memorycard, Cosmetic Item, Bikash, Flexi Load etc .</li> <li>Average 12% gain on sales.</li> <li>The business is operating by entrepreneur. Existing no employee.</li> <li>The shop is Rented.</li> <li>Collects goods from Tangi.</li> <li>Agreed grace period is 3 months.</li> </ul> |  |  |  |

#### **T**HREATS

Theft Fire Political unrest Pictures

ALLAY

Kash

Start Start

0