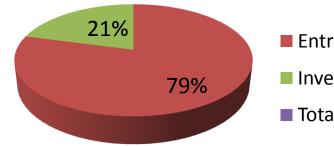

| Proposed Nobin Udyokta Business Info                 |   |                                                                                                                                                                                                                                                                                                                                                                                                                       |  |  |  |
|------------------------------------------------------|---|-----------------------------------------------------------------------------------------------------------------------------------------------------------------------------------------------------------------------------------------------------------------------------------------------------------------------------------------------------------------------------------------------------------------------|--|--|--|
| Business Name                                        | : | APIPA TRADERS                                                                                                                                                                                                                                                                                                                                                                                                         |  |  |  |
| Location                                             | : | Fakir Market, Gacha Road                                                                                                                                                                                                                                                                                                                                                                                              |  |  |  |
| Total Investment in BDT                              | : | BDT 4,80,000/-                                                                                                                                                                                                                                                                                                                                                                                                        |  |  |  |
| Financing                                            | : | Self BDT 3,80,000/- (from existing business) 79%                                                                                                                                                                                                                                                                                                                                                                      |  |  |  |
|                                                      |   | Required Investment BDT 1,00,000/- (as equity) 21%                                                                                                                                                                                                                                                                                                                                                                    |  |  |  |
| Present salary/drawings<br>from business (estimates) | : | BDT 5,000                                                                                                                                                                                                                                                                                                                                                                                                             |  |  |  |
| Proposed Salary                                      | : | BDT 5,000                                                                                                                                                                                                                                                                                                                                                                                                             |  |  |  |
| Size of shop                                         | : | 12 ft x 12 ft = 144 square ft                                                                                                                                                                                                                                                                                                                                                                                         |  |  |  |
| Security of the shop                                 | : | 2,00,000                                                                                                                                                                                                                                                                                                                                                                                                              |  |  |  |
| Implementation                                       | : | <ul> <li>The business is planned to be scaled up by investment in existing goods like; Television, Charger, Battery, Simcard, Memorycard, Cosmetic Item, Bikash, Flexi Load etc .</li> <li>Average 12% gain on sales.</li> <li>The business is operating by entrepreneur. Existing no employee.</li> <li>The shop is Rented.</li> <li>Collects goods from Tangi.</li> <li>Agreed grace period is 3 months.</li> </ul> |  |  |  |