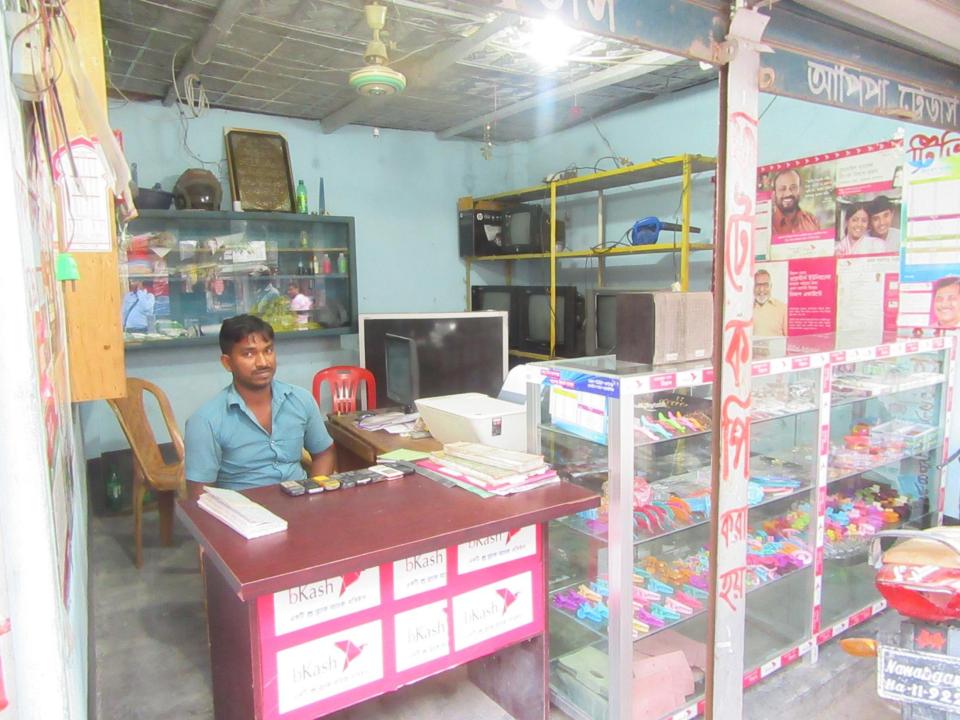

| Proposed Nobin Udyokta Business Info                 |   |                                                                                                                                                                                                                                                                                                                                                                                                                       |  |  |  |
|------------------------------------------------------|---|-----------------------------------------------------------------------------------------------------------------------------------------------------------------------------------------------------------------------------------------------------------------------------------------------------------------------------------------------------------------------------------------------------------------------|--|--|--|
| Business Name                                        | : | APIPA TRADERS                                                                                                                                                                                                                                                                                                                                                                                                         |  |  |  |
| Location                                             | : | Fakir Market, Gacha Road                                                                                                                                                                                                                                                                                                                                                                                              |  |  |  |
| Total Investment in BDT                              | : | BDT 4,80,000/-                                                                                                                                                                                                                                                                                                                                                                                                        |  |  |  |
| Financing                                            | : | Self BDT 3,80,000/- (from existing business) 79%                                                                                                                                                                                                                                                                                                                                                                      |  |  |  |
|                                                      |   | Required Investment BDT 1,00,000/- (as equity) 21%                                                                                                                                                                                                                                                                                                                                                                    |  |  |  |
| Present salary/drawings<br>from business (estimates) | : | BDT 5,000                                                                                                                                                                                                                                                                                                                                                                                                             |  |  |  |
| Proposed Salary                                      | : | BDT 5,000                                                                                                                                                                                                                                                                                                                                                                                                             |  |  |  |
| Size of shop                                         | : | 12 ft x 12 ft = 144 square ft                                                                                                                                                                                                                                                                                                                                                                                         |  |  |  |
| Security of the shop                                 | : | 2,00,000                                                                                                                                                                                                                                                                                                                                                                                                              |  |  |  |
| Implementation                                       | : | <ul> <li>The business is planned to be scaled up by investment in existing goods like; Television, Charger, Battery, Simcard, Memorycard, Cosmetic Item, Bikash, Flexi Load etc .</li> <li>Average 12% gain on sales.</li> <li>The business is operating by entrepreneur. Existing no employee.</li> <li>The shop is Rented.</li> <li>Collects goods from Tangi.</li> <li>Agreed grace period is 3 months.</li> </ul> |  |  |  |

#### **T**HREATS

Theft Fire Political unrest Pictures

ALLAY

Kash

Start Start

0