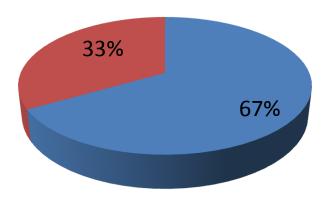

| Proposed Nobin Udyokta Business Info              |   |                                                                                                                                                                                                                                                                                                                                                                                                                      |  |  |
|---------------------------------------------------|---|----------------------------------------------------------------------------------------------------------------------------------------------------------------------------------------------------------------------------------------------------------------------------------------------------------------------------------------------------------------------------------------------------------------------|--|--|
| Business Name                                     | : | KAKON DOT NET                                                                                                                                                                                                                                                                                                                                                                                                        |  |  |
| Location                                          | : | Noljani, Gazipur                                                                                                                                                                                                                                                                                                                                                                                                     |  |  |
| Total Investment in BDT                           | : | BDT 3,00,000/-                                                                                                                                                                                                                                                                                                                                                                                                       |  |  |
| Financing                                         | : | Self BDT 2,00,000/- (from existing business) 67%                                                                                                                                                                                                                                                                                                                                                                     |  |  |
|                                                   |   | Required Investment BDT 1,00,000/- (as equity) 33%                                                                                                                                                                                                                                                                                                                                                                   |  |  |
| Present salary/drawings from business (estimates) | : | BDT 4,000                                                                                                                                                                                                                                                                                                                                                                                                            |  |  |
| Proposed Salary                                   | : | BDT 4,000                                                                                                                                                                                                                                                                                                                                                                                                            |  |  |
| Size of shop                                      | : | 12 ft x 12 ft = 144 square ft                                                                                                                                                                                                                                                                                                                                                                                        |  |  |
| Security of the shop                              | : | -                                                                                                                                                                                                                                                                                                                                                                                                                    |  |  |
| Implementation                                    | : | <ul> <li>The business is planned to be scaled up by investment in existing goods like; Fiber Cable, Dish line cable, Micro Tit, Dish Transfer, Generator etc.</li> <li>Average 15% gain on sales.</li> <li>The business is operating by entrepreneur. Existing no employee.</li> <li>Entrepreneur is owner of the shop.</li> <li>Collects goods from Joydebpur.</li> <li>Agreed grace period is 3 months.</li> </ul> |  |  |