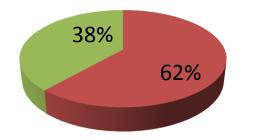

| Proposed Nobin Udyokta Business Info                 |   |                                                                                                                                                                                                                                                                                                                                                                                                   |  |  |  |
|------------------------------------------------------|---|---------------------------------------------------------------------------------------------------------------------------------------------------------------------------------------------------------------------------------------------------------------------------------------------------------------------------------------------------------------------------------------------------|--|--|--|
| Business Name                                        | : | FARUQ LIBRARY & STATIONARY                                                                                                                                                                                                                                                                                                                                                                        |  |  |  |
| Location                                             | : | Zoina Baazar                                                                                                                                                                                                                                                                                                                                                                                      |  |  |  |
| Total Investment in BDT                              | : | BDT 260,000/-                                                                                                                                                                                                                                                                                                                                                                                     |  |  |  |
| Financing                                            | : | Self BDT 160,000/-(from existing business) 62%<br>Required Investment BDT 100,000/-(as equity) 38%                                                                                                                                                                                                                                                                                                |  |  |  |
| Present salary/drawings<br>from business (estimates) | : | BDT 5,000/-                                                                                                                                                                                                                                                                                                                                                                                       |  |  |  |
| Proposed Salary                                      | : | BDT 5,000/-                                                                                                                                                                                                                                                                                                                                                                                       |  |  |  |
| Size of shop                                         | : | 12 ft x 06 ft = 72 square ft                                                                                                                                                                                                                                                                                                                                                                      |  |  |  |
| Implementation                                       | : | <ul> <li>The business is planned to be scaled up by investment in existing goods like; College book, Guide, exercise book, Pen, etc</li> <li>The business is operating by entrepreneur. Existing 01 employee.</li> <li>One will be appointed after getting equity money.</li> <li>The shop is own.</li> <li>Collects goods from Mowna, Dhaka</li> <li>Agreed grace period is 3 months.</li> </ul> |  |  |  |