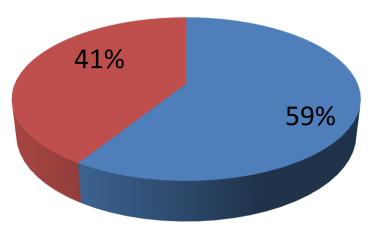

| Proposed Nobin Udyokta Business Info              |                                                    |                                                                                                                                                                                                                                                                                                                                                                                                                       |  |  |  |  |
|---------------------------------------------------|----------------------------------------------------|-----------------------------------------------------------------------------------------------------------------------------------------------------------------------------------------------------------------------------------------------------------------------------------------------------------------------------------------------------------------------------------------------------------------------|--|--|--|--|
| Business Name                                     | :                                                  | GOLAP ELECTRONICS                                                                                                                                                                                                                                                                                                                                                                                                     |  |  |  |  |
| Location                                          | :                                                  | Dakshinkhan Bazar, Dakshinkhan, Dhaka                                                                                                                                                                                                                                                                                                                                                                                 |  |  |  |  |
| Total Investment in BDT                           | :                                                  | BDT 730,000/-                                                                                                                                                                                                                                                                                                                                                                                                         |  |  |  |  |
| Financing                                         | :                                                  | Self BDT 4,30,000/- (from existing business) 59%                                                                                                                                                                                                                                                                                                                                                                      |  |  |  |  |
|                                                   | Required Investment BDT 3,00,000/- (as equity) 41% |                                                                                                                                                                                                                                                                                                                                                                                                                       |  |  |  |  |
| Present salary/drawings from business (estimates) | :                                                  | BDT 5,000                                                                                                                                                                                                                                                                                                                                                                                                             |  |  |  |  |
| Proposed Salary                                   | :                                                  | BDT 5,000                                                                                                                                                                                                                                                                                                                                                                                                             |  |  |  |  |
| Size of shop                                      | :                                                  | 12 ft x 10 ft= 120 square ft                                                                                                                                                                                                                                                                                                                                                                                          |  |  |  |  |
| Security of the shop                              | :                                                  | BDT 200,000                                                                                                                                                                                                                                                                                                                                                                                                           |  |  |  |  |
| Implementation                                    |                                                    | <ul> <li>The business is planned to be scaled up by investment in existing goods like; charger, disply, head phone, mobile cover, gorila glass, chaching, Battery, etc.</li> <li>Average 25% gain on sales.</li> <li>The business is operating by entrepreneur. Existing no employee.</li> <li>The shop is rented.</li> <li>Collects goods from gulistan, Dhaka.</li> <li>Agreed grace period is 3 months.</li> </ul> |  |  |  |  |