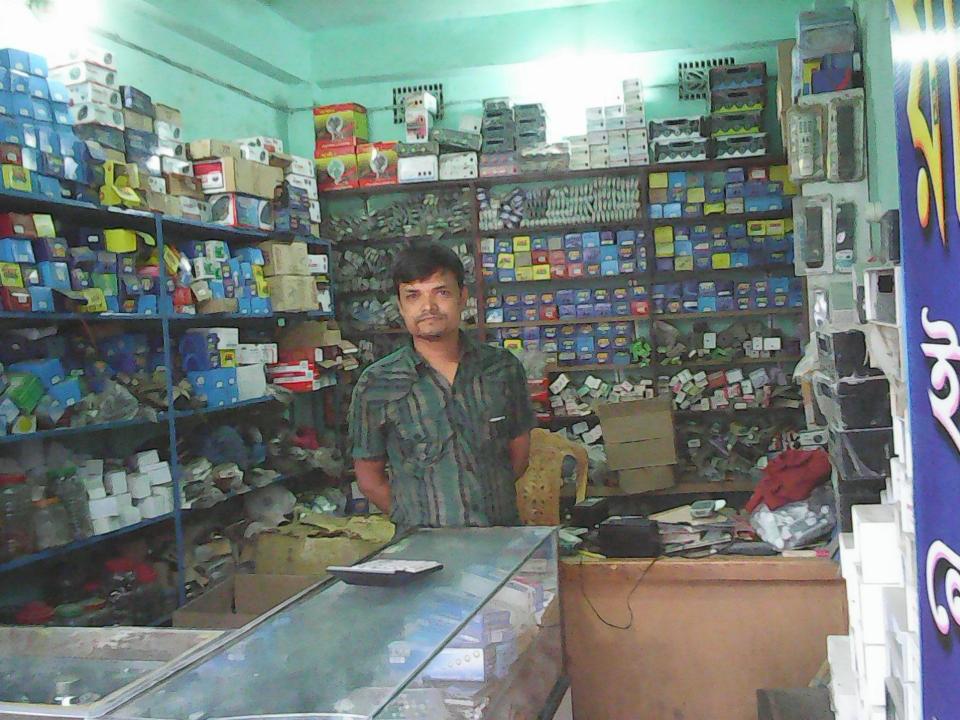

# Pictures

4488088

| Proposed Nobin Udyokta Business Info              |   |                                                                                                                                                                                                                                                                                                                                                                                                                                                                                                                                                                                      |  |  |
|---------------------------------------------------|---|--------------------------------------------------------------------------------------------------------------------------------------------------------------------------------------------------------------------------------------------------------------------------------------------------------------------------------------------------------------------------------------------------------------------------------------------------------------------------------------------------------------------------------------------------------------------------------------|--|--|
| Business Name                                     | : | JOYA ELECTRONICS                                                                                                                                                                                                                                                                                                                                                                                                                                                                                                                                                                     |  |  |
| Location                                          | : | Kalihati bus stand, Tangail                                                                                                                                                                                                                                                                                                                                                                                                                                                                                                                                                          |  |  |
| Total Investment in BDT                           | : | BDT 6,00,000                                                                                                                                                                                                                                                                                                                                                                                                                                                                                                                                                                         |  |  |
| Financing                                         | : | Self BDT 4,00,000 (from existing business) 67% Required Investment BDT 2,00,000 (as equity) 33%                                                                                                                                                                                                                                                                                                                                                                                                                                                                                      |  |  |
| Present salary/drawings from business (estimates) | : | BDT 6,000                                                                                                                                                                                                                                                                                                                                                                                                                                                                                                                                                                            |  |  |
| Proposed Salary                                   | : | BDT 8,000                                                                                                                                                                                                                                                                                                                                                                                                                                                                                                                                                                            |  |  |
| Implementation                                    | : | <ul> <li>The business is planned to be scaled up by investment in existing goods like; Remote, Charger, Battery, Bulb, IPS Caching, Speaker, Ply back, Jack cable, Capacitor, Registrant, Rectifier, Transformer, Tube light, Television Parts etc.</li> <li>Average 8% gain on wholesale and 20% gain on retail.</li> <li>The business is operating by entrepreneur. Existing no employee.</li> <li>After getting equity fund one employee will be appointed.</li> <li>Collects goods from Dhaka.</li> <li>The shop is rented.</li> <li>Agreed grace period is 4 months.</li> </ul> |  |  |