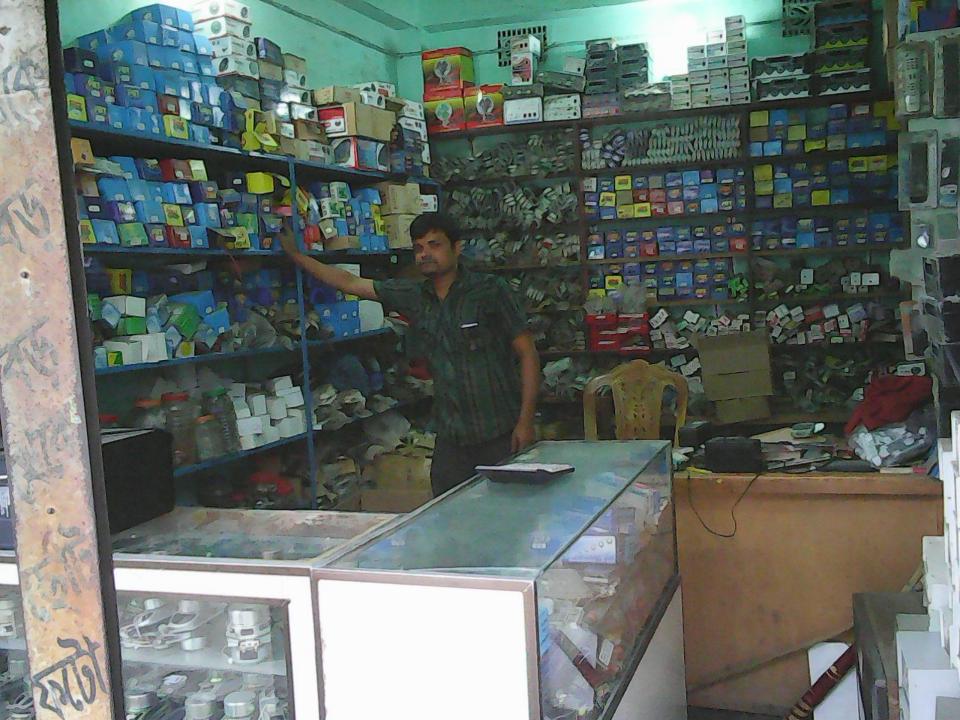

# Pictures

4488088

| Proposed Nobin Udyokta Business Info              |   |                                                                                                                                                                                                                                                                                                                                                                                                                                                                                                                                                                                      |  |  |
|---------------------------------------------------|---|--------------------------------------------------------------------------------------------------------------------------------------------------------------------------------------------------------------------------------------------------------------------------------------------------------------------------------------------------------------------------------------------------------------------------------------------------------------------------------------------------------------------------------------------------------------------------------------|--|--|
| Business Name                                     | : | JOYA ELECTRONICS                                                                                                                                                                                                                                                                                                                                                                                                                                                                                                                                                                     |  |  |
| Location                                          | : | Kalihati bus stand, Tangail                                                                                                                                                                                                                                                                                                                                                                                                                                                                                                                                                          |  |  |
| Total Investment in BDT                           | : | BDT 6,00,000                                                                                                                                                                                                                                                                                                                                                                                                                                                                                                                                                                         |  |  |
| Financing                                         | : | Self BDT 4,00,000 (from existing business) 67% Required Investment BDT 2,00,000 (as equity) 33%                                                                                                                                                                                                                                                                                                                                                                                                                                                                                      |  |  |
| Present salary/drawings from business (estimates) | : | BDT 6,000                                                                                                                                                                                                                                                                                                                                                                                                                                                                                                                                                                            |  |  |
| Proposed Salary                                   | : | BDT 8,000                                                                                                                                                                                                                                                                                                                                                                                                                                                                                                                                                                            |  |  |
| Implementation                                    | : | <ul> <li>The business is planned to be scaled up by investment in existing goods like; Remote, Charger, Battery, Bulb, IPS Caching, Speaker, Ply back, Jack cable, Capacitor, Registrant, Rectifier, Transformer, Tube light, Television Parts etc.</li> <li>Average 8% gain on wholesale and 20% gain on retail.</li> <li>The business is operating by entrepreneur. Existing no employee.</li> <li>After getting equity fund one employee will be appointed.</li> <li>Collects goods from Dhaka.</li> <li>The shop is rented.</li> <li>Agreed grace period is 4 months.</li> </ul> |  |  |