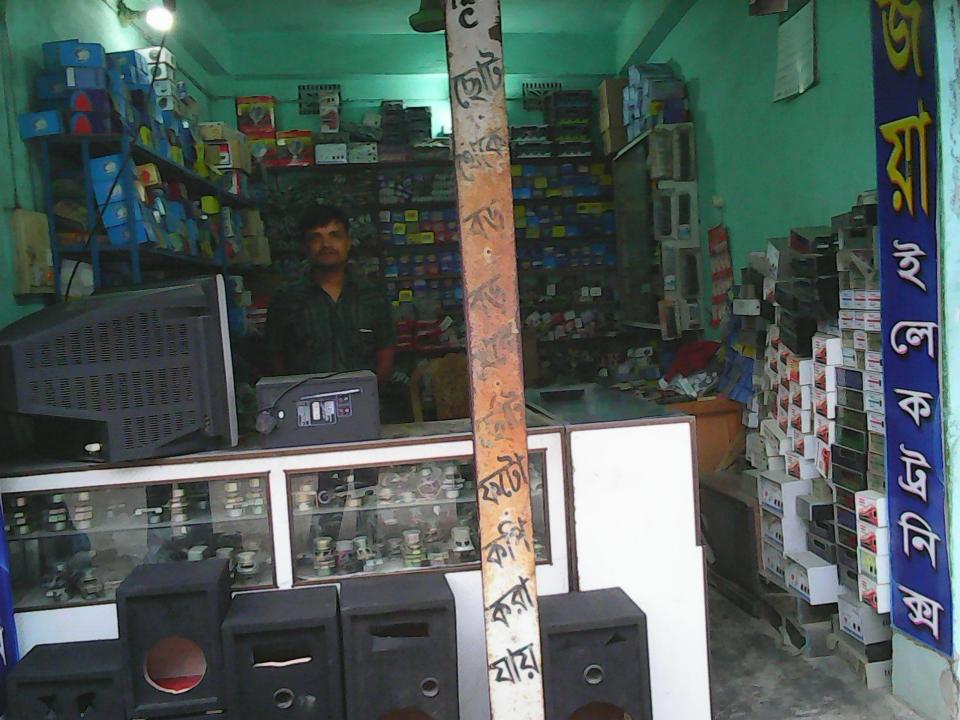

# Pictures

4488088

| Proposed Nobin Udyokta Business Info              |   |                                                                                                                                                                                                                                                                                                                                                                                                                                                                                                                                                                                      |  |  |
|---------------------------------------------------|---|--------------------------------------------------------------------------------------------------------------------------------------------------------------------------------------------------------------------------------------------------------------------------------------------------------------------------------------------------------------------------------------------------------------------------------------------------------------------------------------------------------------------------------------------------------------------------------------|--|--|
| Business Name                                     | : | JOYA ELECTRONICS                                                                                                                                                                                                                                                                                                                                                                                                                                                                                                                                                                     |  |  |
| Location                                          | : | Kalihati bus stand, Tangail                                                                                                                                                                                                                                                                                                                                                                                                                                                                                                                                                          |  |  |
| Total Investment in BDT                           | : | BDT 6,00,000                                                                                                                                                                                                                                                                                                                                                                                                                                                                                                                                                                         |  |  |
| Financing                                         | : | Self BDT 4,00,000 (from existing business) 67% Required Investment BDT 2,00,000 (as equity) 33%                                                                                                                                                                                                                                                                                                                                                                                                                                                                                      |  |  |
| Present salary/drawings from business (estimates) | : | BDT 6,000                                                                                                                                                                                                                                                                                                                                                                                                                                                                                                                                                                            |  |  |
| Proposed Salary                                   | : | BDT 8,000                                                                                                                                                                                                                                                                                                                                                                                                                                                                                                                                                                            |  |  |
| Implementation                                    | : | <ul> <li>The business is planned to be scaled up by investment in existing goods like; Remote, Charger, Battery, Bulb, IPS Caching, Speaker, Ply back, Jack cable, Capacitor, Registrant, Rectifier, Transformer, Tube light, Television Parts etc.</li> <li>Average 8% gain on wholesale and 20% gain on retail.</li> <li>The business is operating by entrepreneur. Existing no employee.</li> <li>After getting equity fund one employee will be appointed.</li> <li>Collects goods from Dhaka.</li> <li>The shop is rented.</li> <li>Agreed grace period is 4 months.</li> </ul> |  |  |