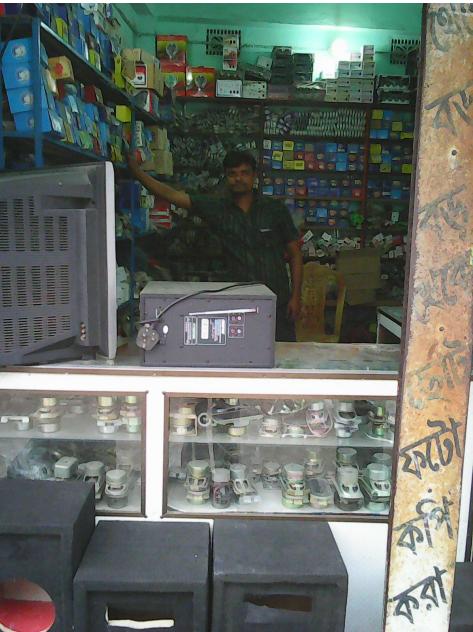

# Pictures

4488088

| Proposed Nobin Udyokta Business Info              |   |                                                                                                                                                                                                                                                                                                                                                                                                                                                                                                                                                                                      |  |  |
|---------------------------------------------------|---|--------------------------------------------------------------------------------------------------------------------------------------------------------------------------------------------------------------------------------------------------------------------------------------------------------------------------------------------------------------------------------------------------------------------------------------------------------------------------------------------------------------------------------------------------------------------------------------|--|--|
| Business Name                                     | : | JOYA ELECTRONICS                                                                                                                                                                                                                                                                                                                                                                                                                                                                                                                                                                     |  |  |
| Location                                          | : | Kalihati bus stand, Tangail                                                                                                                                                                                                                                                                                                                                                                                                                                                                                                                                                          |  |  |
| Total Investment in BDT                           | : | BDT 6,00,000                                                                                                                                                                                                                                                                                                                                                                                                                                                                                                                                                                         |  |  |
| Financing                                         | : | Self BDT 4,00,000 (from existing business) 67% Required Investment BDT 2,00,000 (as equity) 33%                                                                                                                                                                                                                                                                                                                                                                                                                                                                                      |  |  |
| Present salary/drawings from business (estimates) | : | BDT 6,000                                                                                                                                                                                                                                                                                                                                                                                                                                                                                                                                                                            |  |  |
| Proposed Salary                                   | : | BDT 8,000                                                                                                                                                                                                                                                                                                                                                                                                                                                                                                                                                                            |  |  |
| Implementation                                    | : | <ul> <li>The business is planned to be scaled up by investment in existing goods like; Remote, Charger, Battery, Bulb, IPS Caching, Speaker, Ply back, Jack cable, Capacitor, Registrant, Rectifier, Transformer, Tube light, Television Parts etc.</li> <li>Average 8% gain on wholesale and 20% gain on retail.</li> <li>The business is operating by entrepreneur. Existing no employee.</li> <li>After getting equity fund one employee will be appointed.</li> <li>Collects goods from Dhaka.</li> <li>The shop is rented.</li> <li>Agreed grace period is 4 months.</li> </ul> |  |  |