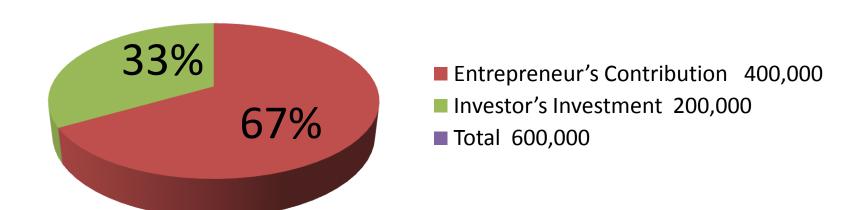

| Proposed Nobin Udyokta Business Info              |   |                                                                                                                                                                                                                                                                                                                                                                                                                                                                                                                                                                                      |  |  |
|---------------------------------------------------|---|--------------------------------------------------------------------------------------------------------------------------------------------------------------------------------------------------------------------------------------------------------------------------------------------------------------------------------------------------------------------------------------------------------------------------------------------------------------------------------------------------------------------------------------------------------------------------------------|--|--|
| Business Name                                     | : | JOYA ELECTRONICS                                                                                                                                                                                                                                                                                                                                                                                                                                                                                                                                                                     |  |  |
| Location                                          | : | Kalihati bus stand, Tangail                                                                                                                                                                                                                                                                                                                                                                                                                                                                                                                                                          |  |  |
| Total Investment in BDT                           | : | BDT 6,00,000                                                                                                                                                                                                                                                                                                                                                                                                                                                                                                                                                                         |  |  |
| Financing                                         | : | Self BDT 4,00,000 (from existing business) 67% Required Investment BDT 2,00,000 (as equity) 33%                                                                                                                                                                                                                                                                                                                                                                                                                                                                                      |  |  |
| Present salary/drawings from business (estimates) | : | BDT 6,000                                                                                                                                                                                                                                                                                                                                                                                                                                                                                                                                                                            |  |  |
| Proposed Salary                                   | : | BDT 8,000                                                                                                                                                                                                                                                                                                                                                                                                                                                                                                                                                                            |  |  |
| Implementation                                    | : | <ul> <li>The business is planned to be scaled up by investment in existing goods like; Remote, Charger, Battery, Bulb, IPS Caching, Speaker, Ply back, Jack cable, Capacitor, Registrant, Rectifier, Transformer, Tube light, Television Parts etc.</li> <li>Average 8% gain on wholesale and 20% gain on retail.</li> <li>The business is operating by entrepreneur. Existing no employee.</li> <li>After getting equity fund one employee will be appointed.</li> <li>Collects goods from Dhaka.</li> <li>The shop is rented.</li> <li>Agreed grace period is 4 months.</li> </ul> |  |  |