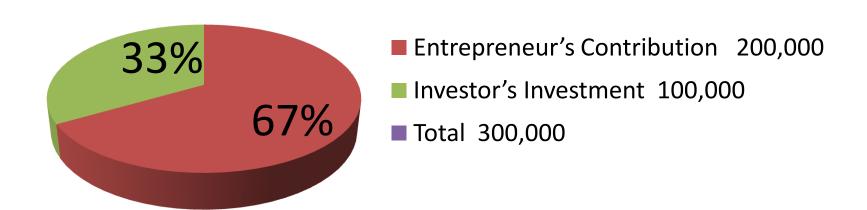

| Proposed Nobin Udyokta Business Info              |   |                                                                                                                                                                                                                                                                                                                                                                                |  |
|---------------------------------------------------|---|--------------------------------------------------------------------------------------------------------------------------------------------------------------------------------------------------------------------------------------------------------------------------------------------------------------------------------------------------------------------------------|--|
| Business Name                                     | : | TOA FASHION                                                                                                                                                                                                                                                                                                                                                                    |  |
| Location                                          | : | Bolla Road, Elenga, Kalihati, Tangail                                                                                                                                                                                                                                                                                                                                          |  |
| Total Investment in BDT                           | : | BDT 3,00,000                                                                                                                                                                                                                                                                                                                                                                   |  |
| Financing                                         | : | Self BDT 2,00,000 (from existing business) 67%                                                                                                                                                                                                                                                                                                                                 |  |
|                                                   |   | Required Investment BDT 1,00,000 (as equity) 33%                                                                                                                                                                                                                                                                                                                               |  |
| Present salary/drawings from business (estimates) | : | BDT 5,000                                                                                                                                                                                                                                                                                                                                                                      |  |
| Proposed Salary                                   | • | BDT 5,000                                                                                                                                                                                                                                                                                                                                                                      |  |
| Implementation                                    | • | <ul> <li>The business is planned to be scaled up by investment in existing cloths like; Shirt, Pant, Panjabi, T-Shirt, Kids cloth, scarf, Jacket etc.</li> <li>Average 20% gain on sales.</li> <li>The business is operating by entrepreneur. Existing no employee.</li> <li>After getting equity fund one employee will be appointed.</li> <li>The shop is rented.</li> </ul> |  |
|                                                   |   | <ul><li>Collects goods from Dhaka, Keranigonj.</li><li>Agreed grace period is 4 months.</li></ul>                                                                                                                                                                                                                                                                              |  |