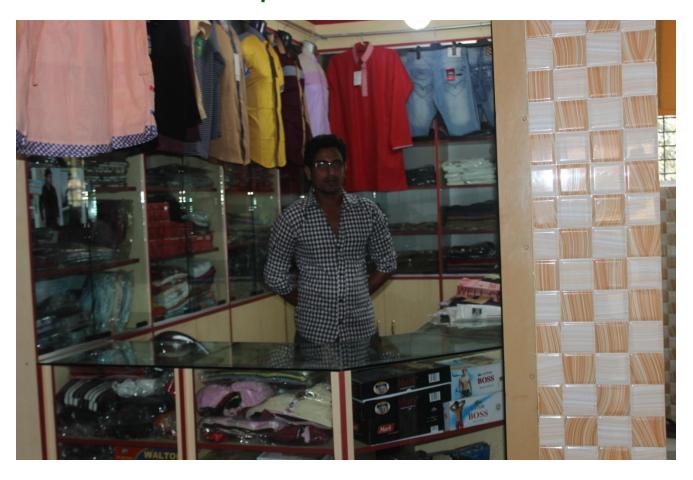

# Pictures

ट्याकाम हान जानाम क्रांक भाग

পুথ্ম পদ্ধ (মার্কিক): মামা: সুমার রাখন ভারুক্তথার বিভার মাধ্য: कुल व्यावादक स्थापात्रक स्थापी वास्त्रभाषा, प्रावाद मानागाहि , ज्यकार वालाचा वंजक्ताः वाह्यको, कुलाः वंद्यक्ता