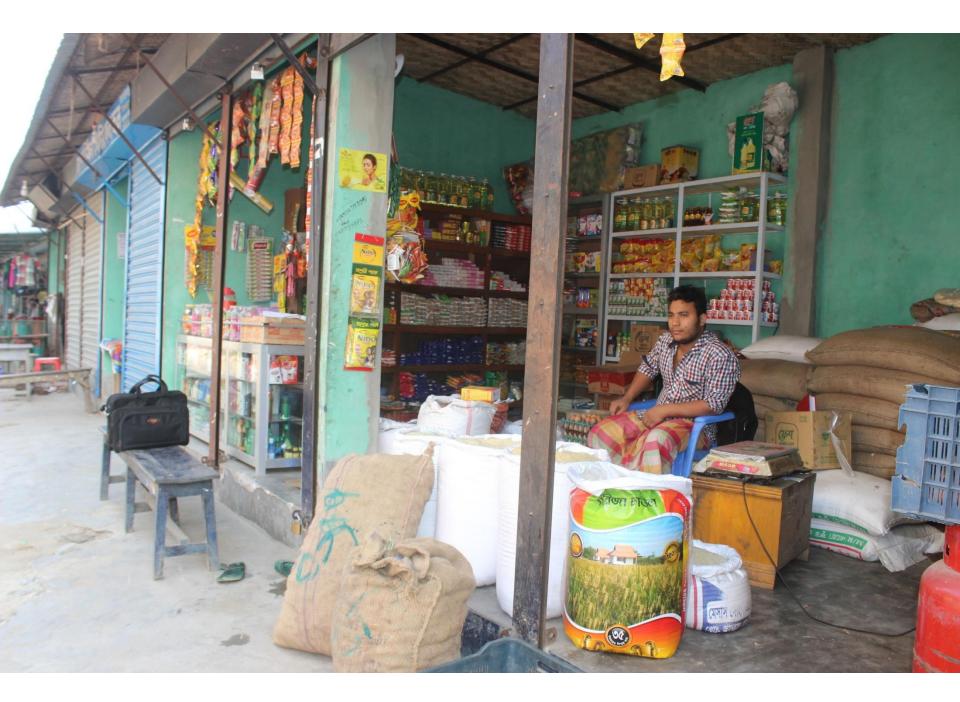

| Proposed Nobin Udyokta Business Info                 |   |                                                                                                                                                                                                                                                                                                                                                                                                                                                    |  |
|------------------------------------------------------|---|----------------------------------------------------------------------------------------------------------------------------------------------------------------------------------------------------------------------------------------------------------------------------------------------------------------------------------------------------------------------------------------------------------------------------------------------------|--|
| Business Name                                        | : | SOLAIMAN STORE                                                                                                                                                                                                                                                                                                                                                                                                                                     |  |
| Location                                             | : | Notun Sonakanda Mor, Keraniganj, Dhaka                                                                                                                                                                                                                                                                                                                                                                                                             |  |
| Total Investment in BDT                              | : | BDT 3,60,000/-                                                                                                                                                                                                                                                                                                                                                                                                                                     |  |
| Financing                                            | : | Self BDT 2,10,000/- (from existing business) 58%<br>Required Investment BDT 1,50,000/- (as equity) 42%                                                                                                                                                                                                                                                                                                                                             |  |
| Present salary/drawings<br>from business (estimates) | : | BDT 5,000/-                                                                                                                                                                                                                                                                                                                                                                                                                                        |  |
| Proposed Salary                                      | : | BDT 5,000/-                                                                                                                                                                                                                                                                                                                                                                                                                                        |  |
| Size of shop                                         | : | 16 ft x 12 ft= 196 square ft                                                                                                                                                                                                                                                                                                                                                                                                                       |  |
| Security of the shop                                 | : | BDT 30,000/-                                                                                                                                                                                                                                                                                                                                                                                                                                       |  |
| Implementation                                       | : | <ul> <li>The business is planned to be scaled up by investment in existing goods like; Rice, Pulse, Flour, Oil, Soap, Biscuit, Sugar etc.</li> <li>Average 15% gain on sale.</li> <li>The business is operating by entrepreneur. Existing no employee.</li> <li>After getting equity fund one employee will be appointed.</li> <li>The shop is rented.</li> <li>Collects goods from Ruhitpur.</li> <li>Agreed grace period is 3 months.</li> </ul> |  |

## Strength **W**<sub>EAKNESS</sub> Lack of Capital/Investment Employment: Self: 01 Family:0 Others:01 Experience & Skill: 03 Years Quality goods & services; Skill and experience; THREATS **PPORTUNITIES** Theft Huge demand in the community Fire Location of shop; Political unrest Regular customers;