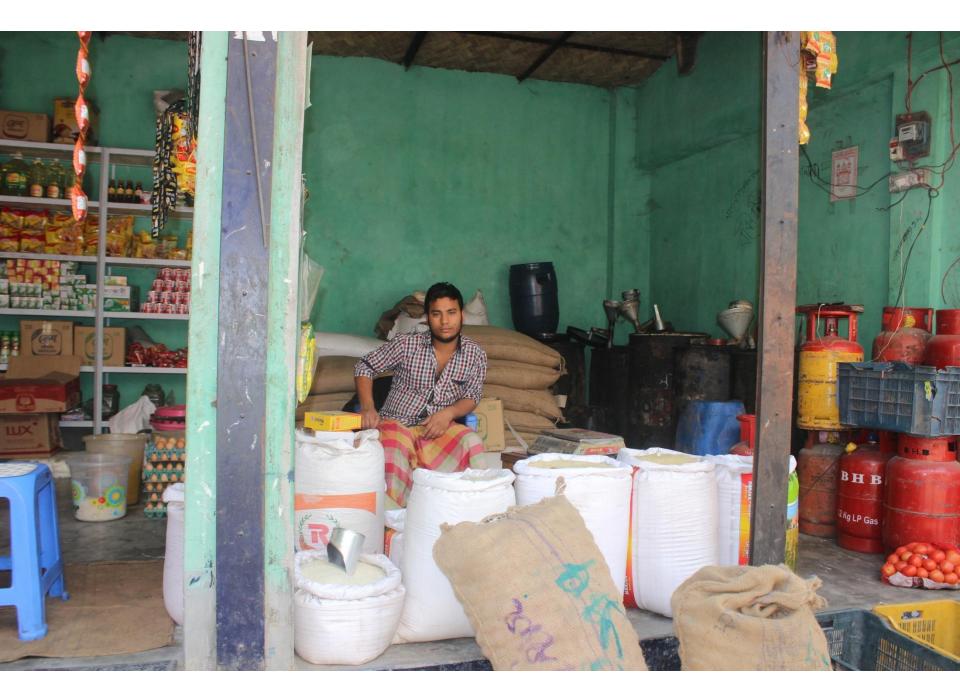

| Proposed Nobin Udyokta Business Info                 |   |                                                                                                                                                                                                                                                                                                                                                                                                                                                    |  |
|------------------------------------------------------|---|----------------------------------------------------------------------------------------------------------------------------------------------------------------------------------------------------------------------------------------------------------------------------------------------------------------------------------------------------------------------------------------------------------------------------------------------------|--|
| Business Name                                        | : | SOLAIMAN STORE                                                                                                                                                                                                                                                                                                                                                                                                                                     |  |
| Location                                             | : | Notun Sonakanda Mor, Keraniganj, Dhaka                                                                                                                                                                                                                                                                                                                                                                                                             |  |
| Total Investment in BDT                              | : | BDT 3,60,000/-                                                                                                                                                                                                                                                                                                                                                                                                                                     |  |
| Financing                                            | : | Self BDT 2,10,000/- (from existing business) 58%<br>Required Investment BDT 1,50,000/- (as equity) 42%                                                                                                                                                                                                                                                                                                                                             |  |
| Present salary/drawings<br>from business (estimates) | : | BDT 5,000/-                                                                                                                                                                                                                                                                                                                                                                                                                                        |  |
| Proposed Salary                                      | : | BDT 5,000/-                                                                                                                                                                                                                                                                                                                                                                                                                                        |  |
| Size of shop                                         | : | 16 ft x 12 ft= 196 square ft                                                                                                                                                                                                                                                                                                                                                                                                                       |  |
| Security of the shop                                 | : | BDT 30,000/-                                                                                                                                                                                                                                                                                                                                                                                                                                       |  |
| Implementation                                       | : | <ul> <li>The business is planned to be scaled up by investment in existing goods like; Rice, Pulse, Flour, Oil, Soap, Biscuit, Sugar etc.</li> <li>Average 15% gain on sale.</li> <li>The business is operating by entrepreneur. Existing no employee.</li> <li>After getting equity fund one employee will be appointed.</li> <li>The shop is rented.</li> <li>Collects goods from Ruhitpur.</li> <li>Agreed grace period is 3 months.</li> </ul> |  |

## Strength **W**<sub>EAKNESS</sub> Lack of Capital/Investment Employment: Self: 01 Family:0 Others:01 Experience & Skill: 03 Years Quality goods & services; Skill and experience; THREATS **PPORTUNITIES** Theft Huge demand in the community Fire Location of shop; Political unrest Regular customers;