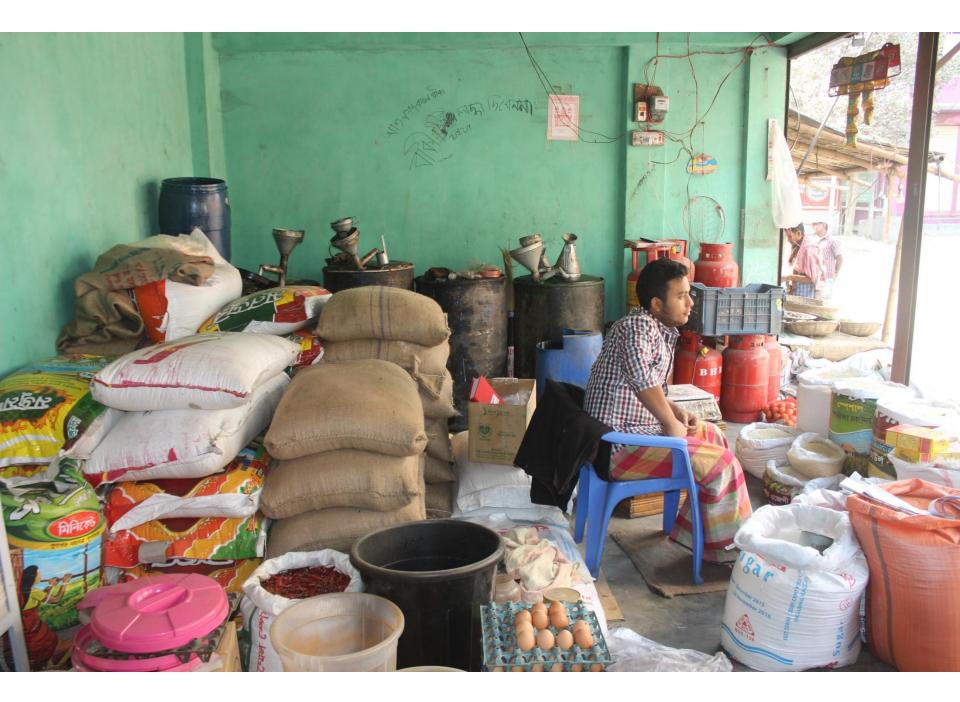

| Proposed Nobin Udyokta Business Info                 |   |                                                                                                                                                                                                                                                                                                                                                                                                                                                    |  |
|------------------------------------------------------|---|----------------------------------------------------------------------------------------------------------------------------------------------------------------------------------------------------------------------------------------------------------------------------------------------------------------------------------------------------------------------------------------------------------------------------------------------------|--|
| Business Name                                        | : | SOLAIMAN STORE                                                                                                                                                                                                                                                                                                                                                                                                                                     |  |
| Location                                             | : | Notun Sonakanda Mor, Keraniganj, Dhaka                                                                                                                                                                                                                                                                                                                                                                                                             |  |
| Total Investment in BDT                              | : | BDT 3,60,000/-                                                                                                                                                                                                                                                                                                                                                                                                                                     |  |
| Financing                                            | : | Self BDT 2,10,000/- (from existing business) 58%<br>Required Investment BDT 1,50,000/- (as equity) 42%                                                                                                                                                                                                                                                                                                                                             |  |
| Present salary/drawings<br>from business (estimates) | : | BDT 5,000/-                                                                                                                                                                                                                                                                                                                                                                                                                                        |  |
| Proposed Salary                                      | : | BDT 5,000/-                                                                                                                                                                                                                                                                                                                                                                                                                                        |  |
| Size of shop                                         | : | 16 ft x 12 ft= 196 square ft                                                                                                                                                                                                                                                                                                                                                                                                                       |  |
| Security of the shop                                 | : | BDT 30,000/-                                                                                                                                                                                                                                                                                                                                                                                                                                       |  |
| Implementation                                       | : | <ul> <li>The business is planned to be scaled up by investment in existing goods like; Rice, Pulse, Flour, Oil, Soap, Biscuit, Sugar etc.</li> <li>Average 15% gain on sale.</li> <li>The business is operating by entrepreneur. Existing no employee.</li> <li>After getting equity fund one employee will be appointed.</li> <li>The shop is rented.</li> <li>Collects goods from Ruhitpur.</li> <li>Agreed grace period is 3 months.</li> </ul> |  |

| Investment Breakdown              |          |          |                |  |
|-----------------------------------|----------|----------|----------------|--|
| Particulars                       | Existing | Proposed | Proposed Total |  |
| Rice (30 x 2080)                  | 62,200   | 100,000  | 162,200        |  |
| Flour                             | 3,000    | 1,000    | 4,000          |  |
| Kerosine Oil (1 x 13700)          | 13,700   | 13,700   | 27,400         |  |
| Soyabin Oil                       | 49,500   | 33,000   | 82,500         |  |
| Soap                              | 12,000   | 0        | 12,000         |  |
| Washing Powder                    | 20,000   | 0        | 20,000         |  |
| Milk                              | 12,000   | 0        | 12,000         |  |
| Pulse, Salt, Biscuit, Noddles etc | 37,600   | 2,300    | 39,900         |  |
| Total                             | 210,000  | 150,000  | 360,000        |  |