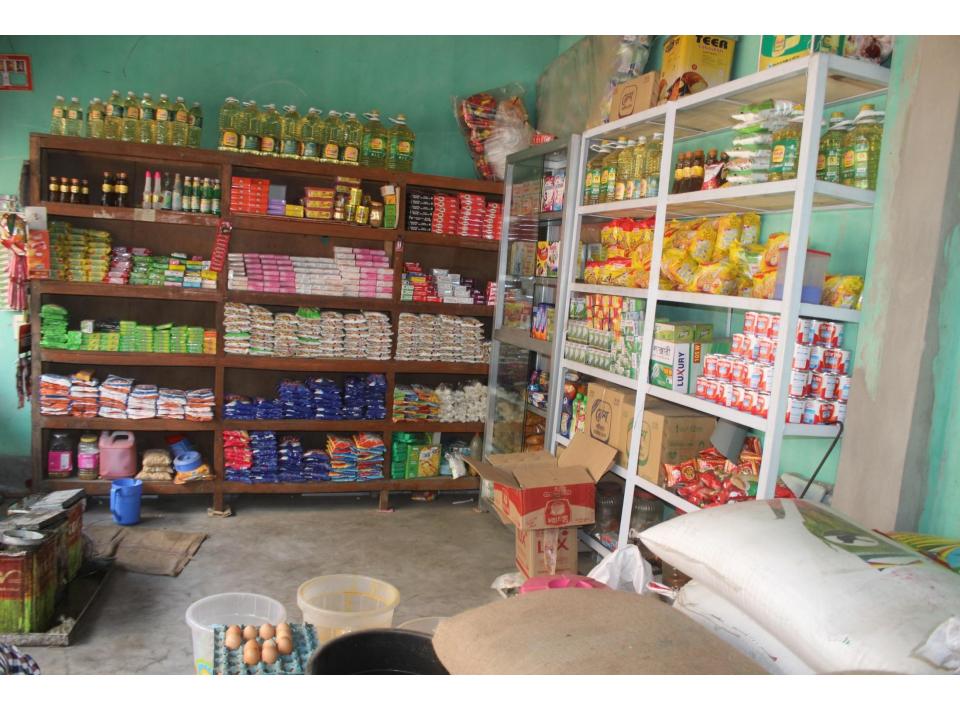

| Proposed Nobin Udyokta Business Info                 |   |                                                                                                                                                                                                                                                                                                                                                                                                                                                    |  |
|------------------------------------------------------|---|----------------------------------------------------------------------------------------------------------------------------------------------------------------------------------------------------------------------------------------------------------------------------------------------------------------------------------------------------------------------------------------------------------------------------------------------------|--|
| Business Name                                        | : | SOLAIMAN STORE                                                                                                                                                                                                                                                                                                                                                                                                                                     |  |
| Location                                             | : | Notun Sonakanda Mor, Keraniganj, Dhaka                                                                                                                                                                                                                                                                                                                                                                                                             |  |
| Total Investment in BDT                              | : | BDT 3,60,000/-                                                                                                                                                                                                                                                                                                                                                                                                                                     |  |
| Financing                                            | : | Self BDT 2,10,000/- (from existing business) 58%<br>Required Investment BDT 1,50,000/- (as equity) 42%                                                                                                                                                                                                                                                                                                                                             |  |
| Present salary/drawings<br>from business (estimates) | : | BDT 5,000/-                                                                                                                                                                                                                                                                                                                                                                                                                                        |  |
| Proposed Salary                                      | : | BDT 5,000/-                                                                                                                                                                                                                                                                                                                                                                                                                                        |  |
| Size of shop                                         | : | 16 ft x 12 ft= 196 square ft                                                                                                                                                                                                                                                                                                                                                                                                                       |  |
| Security of the shop                                 | : | BDT 30,000/-                                                                                                                                                                                                                                                                                                                                                                                                                                       |  |
| Implementation                                       | : | <ul> <li>The business is planned to be scaled up by investment in existing goods like; Rice, Pulse, Flour, Oil, Soap, Biscuit, Sugar etc.</li> <li>Average 15% gain on sale.</li> <li>The business is operating by entrepreneur. Existing no employee.</li> <li>After getting equity fund one employee will be appointed.</li> <li>The shop is rented.</li> <li>Collects goods from Ruhitpur.</li> <li>Agreed grace period is 3 months.</li> </ul> |  |

| Investment Breakdown              |          |          |                |  |
|-----------------------------------|----------|----------|----------------|--|
| Particulars                       | Existing | Proposed | Proposed Total |  |
| Rice (30 x 2080)                  | 62,200   | 100,000  | 162,200        |  |
| Flour                             | 3,000    | 1,000    | 4,000          |  |
| Kerosine Oil (1 x 13700)          | 13,700   | 13,700   | 27,400         |  |
| Soyabin Oil                       | 49,500   | 33,000   | 82,500         |  |
| Soap                              | 12,000   | 0        | 12,000         |  |
| Washing Powder                    | 20,000   | 0        | 20,000         |  |
| Milk                              | 12,000   | 0        | 12,000         |  |
| Pulse, Salt, Biscuit, Noddles etc | 37,600   | 2,300    | 39,900         |  |
| Total                             | 210,000  | 150,000  | 360,000        |  |