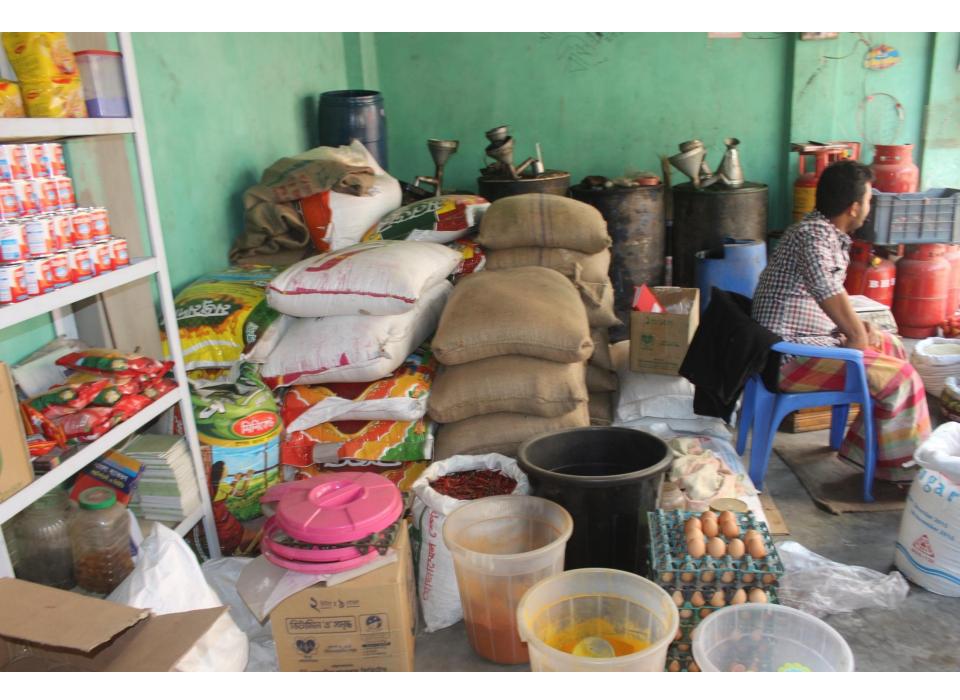

| Proposed Nobin Udyokta Business Info                 |   |                                                                                                                                                                                                                                                                                                                                                                                                                                                    |  |
|------------------------------------------------------|---|----------------------------------------------------------------------------------------------------------------------------------------------------------------------------------------------------------------------------------------------------------------------------------------------------------------------------------------------------------------------------------------------------------------------------------------------------|--|
| Business Name                                        | : | SOLAIMAN STORE                                                                                                                                                                                                                                                                                                                                                                                                                                     |  |
| Location                                             | : | Notun Sonakanda Mor, Keraniganj, Dhaka                                                                                                                                                                                                                                                                                                                                                                                                             |  |
| Total Investment in BDT                              | : | BDT 3,60,000/-                                                                                                                                                                                                                                                                                                                                                                                                                                     |  |
| Financing                                            | : | Self BDT 2,10,000/- (from existing business) 58%<br>Required Investment BDT 1,50,000/- (as equity) 42%                                                                                                                                                                                                                                                                                                                                             |  |
| Present salary/drawings<br>from business (estimates) | : | BDT 5,000/-                                                                                                                                                                                                                                                                                                                                                                                                                                        |  |
| Proposed Salary                                      | : | BDT 5,000/-                                                                                                                                                                                                                                                                                                                                                                                                                                        |  |
| Size of shop                                         | : | 16 ft x 12 ft= 196 square ft                                                                                                                                                                                                                                                                                                                                                                                                                       |  |
| Security of the shop                                 | : | BDT 30,000/-                                                                                                                                                                                                                                                                                                                                                                                                                                       |  |
| Implementation                                       | : | <ul> <li>The business is planned to be scaled up by investment in existing goods like; Rice, Pulse, Flour, Oil, Soap, Biscuit, Sugar etc.</li> <li>Average 15% gain on sale.</li> <li>The business is operating by entrepreneur. Existing no employee.</li> <li>After getting equity fund one employee will be appointed.</li> <li>The shop is rented.</li> <li>Collects goods from Ruhitpur.</li> <li>Agreed grace period is 3 months.</li> </ul> |  |

| Investment Breakdown              |          |          |                |  |
|-----------------------------------|----------|----------|----------------|--|
| Particulars                       | Existing | Proposed | Proposed Total |  |
| Rice (30 x 2080)                  | 62,200   | 100,000  | 162,200        |  |
| Flour                             | 3,000    | 1,000    | 4,000          |  |
| Kerosine Oil (1 x 13700)          | 13,700   | 13,700   | 27,400         |  |
| Soyabin Oil                       | 49,500   | 33,000   | 82,500         |  |
| Soap                              | 12,000   | 0        | 12,000         |  |
| Washing Powder                    | 20,000   | 0        | 20,000         |  |
| Milk                              | 12,000   | 0        | 12,000         |  |
| Pulse, Salt, Biscuit, Noddles etc | 37,600   | 2,300    | 39,900         |  |
| Total                             | 210,000  | 150,000  | 360,000        |  |