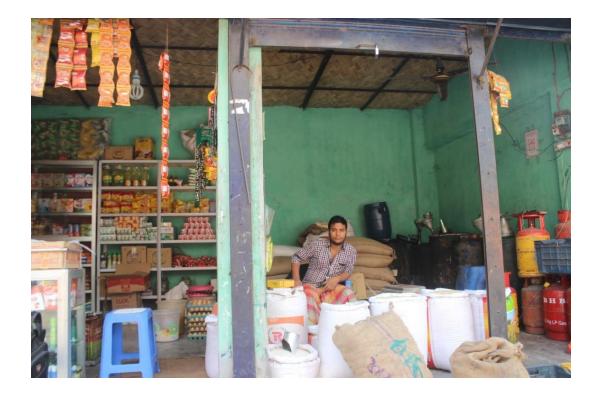

| Proposed Nobin Udyokta Business Info                 |   |                                                                                                                                                                                                                                                                                                                                                                                                                                                    |  |
|------------------------------------------------------|---|----------------------------------------------------------------------------------------------------------------------------------------------------------------------------------------------------------------------------------------------------------------------------------------------------------------------------------------------------------------------------------------------------------------------------------------------------|--|
| Business Name                                        | : | SOLAIMAN STORE                                                                                                                                                                                                                                                                                                                                                                                                                                     |  |
| Location                                             | : | Notun Sonakanda Mor, Keraniganj, Dhaka                                                                                                                                                                                                                                                                                                                                                                                                             |  |
| Total Investment in BDT                              | : | BDT 3,60,000/-                                                                                                                                                                                                                                                                                                                                                                                                                                     |  |
| Financing                                            | : | Self BDT 2,10,000/- (from existing business) 58%<br>Required Investment BDT 1,50,000/- (as equity) 42%                                                                                                                                                                                                                                                                                                                                             |  |
| Present salary/drawings<br>from business (estimates) | : | BDT 5,000/-                                                                                                                                                                                                                                                                                                                                                                                                                                        |  |
| Proposed Salary                                      | : | BDT 5,000/-                                                                                                                                                                                                                                                                                                                                                                                                                                        |  |
| Size of shop                                         | : | 16 ft x 12 ft= 196 square ft                                                                                                                                                                                                                                                                                                                                                                                                                       |  |
| Security of the shop                                 | : | BDT 30,000/-                                                                                                                                                                                                                                                                                                                                                                                                                                       |  |
| Implementation                                       | : | <ul> <li>The business is planned to be scaled up by investment in existing goods like; Rice, Pulse, Flour, Oil, Soap, Biscuit, Sugar etc.</li> <li>Average 15% gain on sale.</li> <li>The business is operating by entrepreneur. Existing no employee.</li> <li>After getting equity fund one employee will be appointed.</li> <li>The shop is rented.</li> <li>Collects goods from Ruhitpur.</li> <li>Agreed grace period is 3 months.</li> </ul> |  |