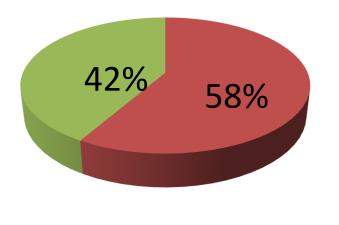

| Proposed Nobin Udyokta Business Info                 |   |                                                                                                                                                                                                                                                                                                                                                                                                                                                    |  |
|------------------------------------------------------|---|----------------------------------------------------------------------------------------------------------------------------------------------------------------------------------------------------------------------------------------------------------------------------------------------------------------------------------------------------------------------------------------------------------------------------------------------------|--|
| Business Name                                        | : | SOLAIMAN STORE                                                                                                                                                                                                                                                                                                                                                                                                                                     |  |
| Location                                             | : | Notun Sonakanda Mor, Keraniganj, Dhaka                                                                                                                                                                                                                                                                                                                                                                                                             |  |
| Total Investment in BDT                              | : | BDT 3,60,000/-                                                                                                                                                                                                                                                                                                                                                                                                                                     |  |
| Financing                                            | : | Self BDT 2,10,000/- (from existing business) 58%<br>Required Investment BDT 1,50,000/- (as equity) 42%                                                                                                                                                                                                                                                                                                                                             |  |
| Present salary/drawings<br>from business (estimates) | : | BDT 5,000/-                                                                                                                                                                                                                                                                                                                                                                                                                                        |  |
| Proposed Salary                                      | : | BDT 5,000/-                                                                                                                                                                                                                                                                                                                                                                                                                                        |  |
| Size of shop                                         | : | 16 ft x 12 ft= 196 square ft                                                                                                                                                                                                                                                                                                                                                                                                                       |  |
| Security of the shop                                 | : | BDT 30,000/-                                                                                                                                                                                                                                                                                                                                                                                                                                       |  |
| Implementation                                       | : | <ul> <li>The business is planned to be scaled up by investment in existing goods like; Rice, Pulse, Flour, Oil, Soap, Biscuit, Sugar etc.</li> <li>Average 15% gain on sale.</li> <li>The business is operating by entrepreneur. Existing no employee.</li> <li>After getting equity fund one employee will be appointed.</li> <li>The shop is rented.</li> <li>Collects goods from Ruhitpur.</li> <li>Agreed grace period is 3 months.</li> </ul> |  |