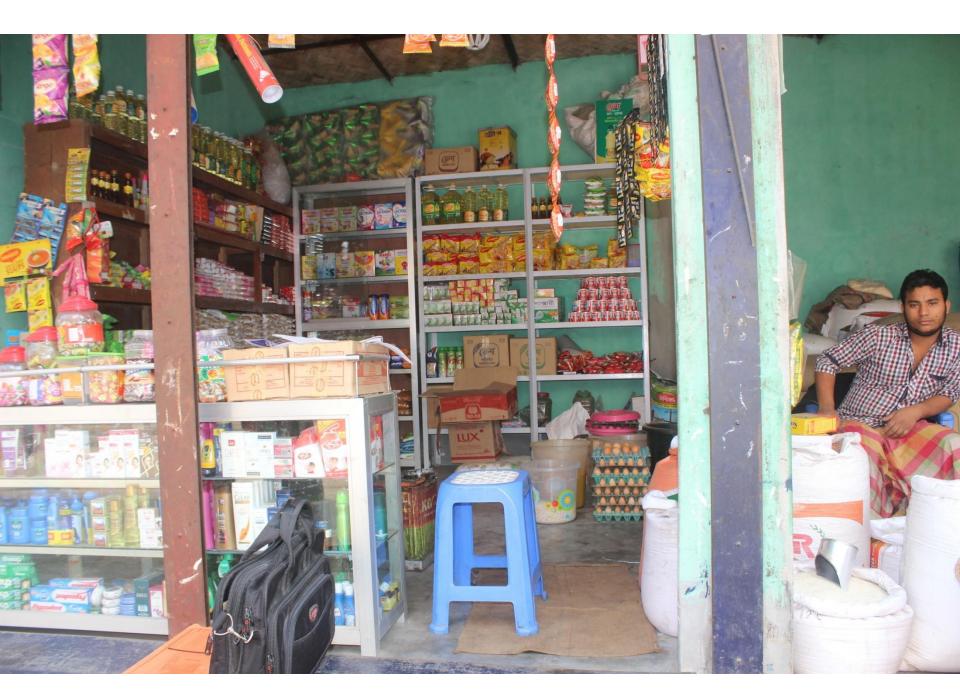

| Proposed Nobin Udyokta Business Info                 |   |                                                                                                                                                                                                                                                                                                                                                                                                                                                    |  |
|------------------------------------------------------|---|----------------------------------------------------------------------------------------------------------------------------------------------------------------------------------------------------------------------------------------------------------------------------------------------------------------------------------------------------------------------------------------------------------------------------------------------------|--|
| Business Name                                        | : | SOLAIMAN STORE                                                                                                                                                                                                                                                                                                                                                                                                                                     |  |
| Location                                             | : | Notun Sonakanda Mor, Keraniganj, Dhaka                                                                                                                                                                                                                                                                                                                                                                                                             |  |
| Total Investment in BDT                              | : | BDT 3,60,000/-                                                                                                                                                                                                                                                                                                                                                                                                                                     |  |
| Financing                                            | : | Self BDT 2,10,000/- (from existing business) 58%<br>Required Investment BDT 1,50,000/- (as equity) 42%                                                                                                                                                                                                                                                                                                                                             |  |
| Present salary/drawings<br>from business (estimates) | : | BDT 5,000/-                                                                                                                                                                                                                                                                                                                                                                                                                                        |  |
| Proposed Salary                                      | : | BDT 5,000/-                                                                                                                                                                                                                                                                                                                                                                                                                                        |  |
| Size of shop                                         | : | 16 ft x 12 ft= 196 square ft                                                                                                                                                                                                                                                                                                                                                                                                                       |  |
| Security of the shop                                 | : | BDT 30,000/-                                                                                                                                                                                                                                                                                                                                                                                                                                       |  |
| Implementation                                       | : | <ul> <li>The business is planned to be scaled up by investment in existing goods like; Rice, Pulse, Flour, Oil, Soap, Biscuit, Sugar etc.</li> <li>Average 15% gain on sale.</li> <li>The business is operating by entrepreneur. Existing no employee.</li> <li>After getting equity fund one employee will be appointed.</li> <li>The shop is rented.</li> <li>Collects goods from Ruhitpur.</li> <li>Agreed grace period is 3 months.</li> </ul> |  |

## Strength **W**<sub>EAKNESS</sub> Lack of Capital/Investment Employment: Self: 01 Family:0 Others:01 Experience & Skill: 03 Years Quality goods & services; Skill and experience; THREATS **PPORTUNITIES** Theft Huge demand in the community Fire Location of shop; Political unrest Regular customers;