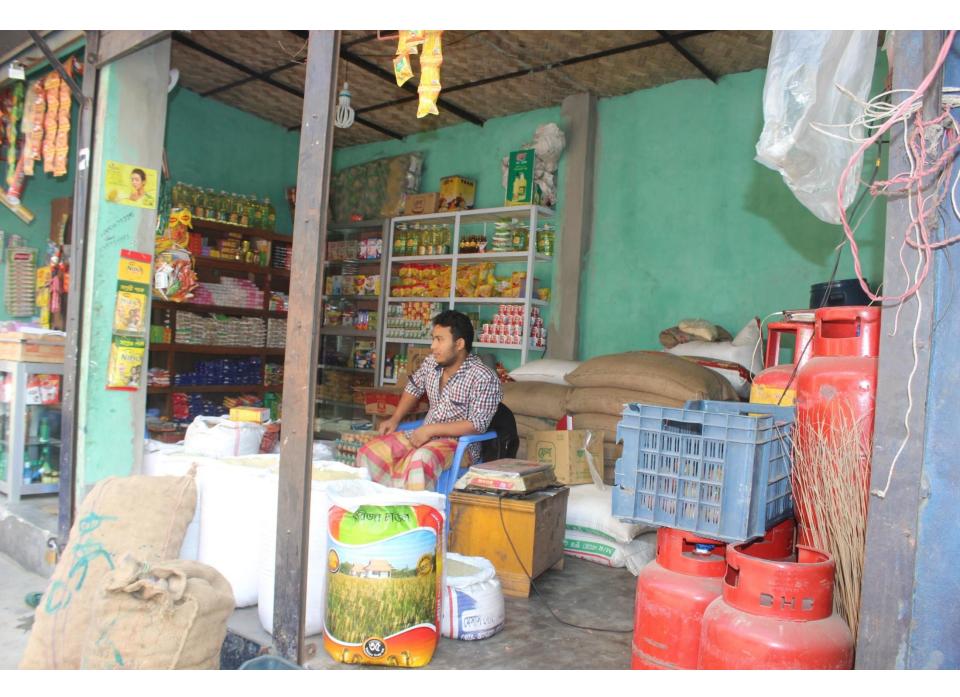

| Proposed Nobin Udyokta Business Info                 |   |                                                                                                                                                                                                                                                                                                                                                                                                                                                    |  |
|------------------------------------------------------|---|----------------------------------------------------------------------------------------------------------------------------------------------------------------------------------------------------------------------------------------------------------------------------------------------------------------------------------------------------------------------------------------------------------------------------------------------------|--|
| Business Name                                        | : | SOLAIMAN STORE                                                                                                                                                                                                                                                                                                                                                                                                                                     |  |
| Location                                             | : | Notun Sonakanda Mor, Keraniganj, Dhaka                                                                                                                                                                                                                                                                                                                                                                                                             |  |
| Total Investment in BDT                              | : | BDT 3,60,000/-                                                                                                                                                                                                                                                                                                                                                                                                                                     |  |
| Financing                                            | : | Self BDT 2,10,000/- (from existing business) 58%<br>Required Investment BDT 1,50,000/- (as equity) 42%                                                                                                                                                                                                                                                                                                                                             |  |
| Present salary/drawings<br>from business (estimates) | : | BDT 5,000/-                                                                                                                                                                                                                                                                                                                                                                                                                                        |  |
| Proposed Salary                                      | : | BDT 5,000/-                                                                                                                                                                                                                                                                                                                                                                                                                                        |  |
| Size of shop                                         | : | 16 ft x 12 ft= 196 square ft                                                                                                                                                                                                                                                                                                                                                                                                                       |  |
| Security of the shop                                 | : | BDT 30,000/-                                                                                                                                                                                                                                                                                                                                                                                                                                       |  |
| Implementation                                       | : | <ul> <li>The business is planned to be scaled up by investment in existing goods like; Rice, Pulse, Flour, Oil, Soap, Biscuit, Sugar etc.</li> <li>Average 15% gain on sale.</li> <li>The business is operating by entrepreneur. Existing no employee.</li> <li>After getting equity fund one employee will be appointed.</li> <li>The shop is rented.</li> <li>Collects goods from Ruhitpur.</li> <li>Agreed grace period is 3 months.</li> </ul> |  |

## Strength **W**<sub>EAKNESS</sub> Lack of Capital/Investment Employment: Self: 01 Family:0 Others:01 Experience & Skill: 03 Years Quality goods & services; Skill and experience; THREATS **PPORTUNITIES** Theft Huge demand in the community Fire Location of shop; Political unrest Regular customers;