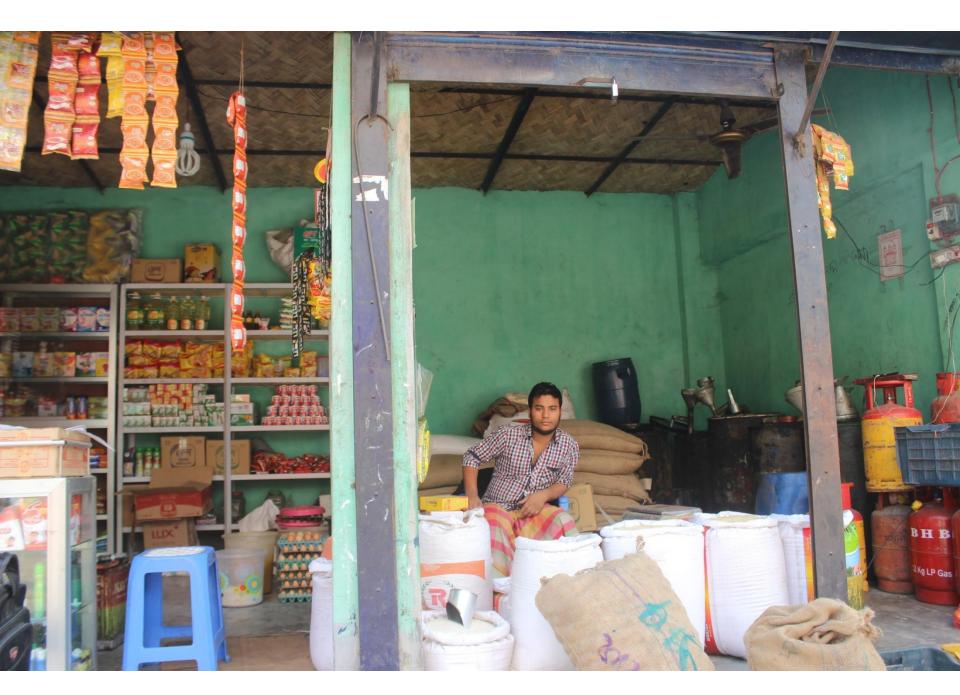

| Proposed Nobin Udyokta Business Info                 |   |                                                                                                                                                                                                                                                                                                                                                                                                                                                    |  |
|------------------------------------------------------|---|----------------------------------------------------------------------------------------------------------------------------------------------------------------------------------------------------------------------------------------------------------------------------------------------------------------------------------------------------------------------------------------------------------------------------------------------------|--|
| Business Name                                        | : | SOLAIMAN STORE                                                                                                                                                                                                                                                                                                                                                                                                                                     |  |
| Location                                             | : | Notun Sonakanda Mor, Keraniganj, Dhaka                                                                                                                                                                                                                                                                                                                                                                                                             |  |
| Total Investment in BDT                              | : | BDT 3,60,000/-                                                                                                                                                                                                                                                                                                                                                                                                                                     |  |
| Financing                                            | : | Self BDT 2,10,000/- (from existing business) 58%<br>Required Investment BDT 1,50,000/- (as equity) 42%                                                                                                                                                                                                                                                                                                                                             |  |
| Present salary/drawings<br>from business (estimates) | : | BDT 5,000/-                                                                                                                                                                                                                                                                                                                                                                                                                                        |  |
| Proposed Salary                                      | : | BDT 5,000/-                                                                                                                                                                                                                                                                                                                                                                                                                                        |  |
| Size of shop                                         | : | 16 ft x 12 ft= 196 square ft                                                                                                                                                                                                                                                                                                                                                                                                                       |  |
| Security of the shop                                 | : | BDT 30,000/-                                                                                                                                                                                                                                                                                                                                                                                                                                       |  |
| Implementation                                       | : | <ul> <li>The business is planned to be scaled up by investment in existing goods like; Rice, Pulse, Flour, Oil, Soap, Biscuit, Sugar etc.</li> <li>Average 15% gain on sale.</li> <li>The business is operating by entrepreneur. Existing no employee.</li> <li>After getting equity fund one employee will be appointed.</li> <li>The shop is rented.</li> <li>Collects goods from Ruhitpur.</li> <li>Agreed grace period is 3 months.</li> </ul> |  |