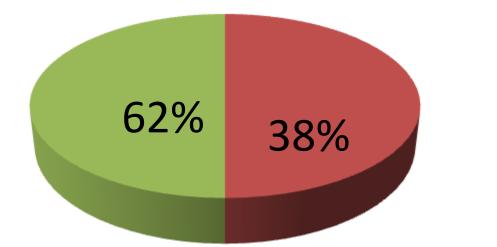

| Proposed Nobin Udyokta Business Info                 |     |                                                                                                                                                                                                                                                                                                                                                                                                                              |  |  |
|------------------------------------------------------|-----|------------------------------------------------------------------------------------------------------------------------------------------------------------------------------------------------------------------------------------------------------------------------------------------------------------------------------------------------------------------------------------------------------------------------------|--|--|
| Business Name                                        | •   | Tushar Store                                                                                                                                                                                                                                                                                                                                                                                                                 |  |  |
| Location                                             | ••  | Chowrasta, Gazipur                                                                                                                                                                                                                                                                                                                                                                                                           |  |  |
| Total Investment in BDT                              | ••  | BDT =400000 taka                                                                                                                                                                                                                                                                                                                                                                                                             |  |  |
| Financing                                            | ••  | Self BDT 250000 (from existing business) 62%<br>Required Investment BDT 150000 (as equity) 38%                                                                                                                                                                                                                                                                                                                               |  |  |
| Present salary/drawings<br>from business (estimates) | • • | BDT 5,000 Taka                                                                                                                                                                                                                                                                                                                                                                                                               |  |  |
| Proposed Salary                                      | ••  | BDT 5,000 Taka                                                                                                                                                                                                                                                                                                                                                                                                               |  |  |
| Size Of Shop                                         | ••  | 10 ft *12 ft=120 Square ft.                                                                                                                                                                                                                                                                                                                                                                                                  |  |  |
| Sequrity Of The Shop                                 |     | BDT 212,000 Taka.                                                                                                                                                                                                                                                                                                                                                                                                            |  |  |
| Implementation                                       | •   | <ul> <li>The business is planned to be scaled up by investment in existing goods like; Rice, Dal, Soyabin, Salad oil,Ghee,Flower,Cosmetic Item,Soap,Mosla Item,Suger,Salt,Wassing power etc.</li> <li>The business is operating by entrepreneur. Existing No employee.</li> <li>Collects goods from Saver.</li> <li>The shop is Rent.</li> <li>Average Gain on Sale 13%</li> <li>Agreed grace period is 3 months.</li> </ul> |  |  |