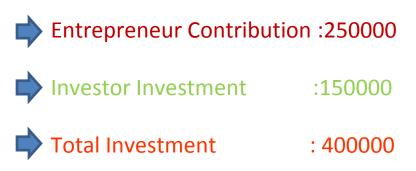

| Investment | Brea | kd | lown |
|------------|------|----|------|
|            |      |    |      |

| Particulars                | Existing | Proposed | Proposed Total |
|----------------------------|----------|----------|----------------|
| Rice,Salt,Suger,potato     | 49940    | 56900    | 106840         |
| Oil,Flour,parasut oil      | 34615    | 16500    | 51115          |
| Ghee,Soap,Cosmatic         | 45260    | 31000    | 76260          |
| Dal, Spice                 | 87000    | 45600    | 132600         |
| Parasut, Brush, Shampo,Etc | 33185    |          | 33185          |
| Total                      | 250000   | 150000   | 400000         |