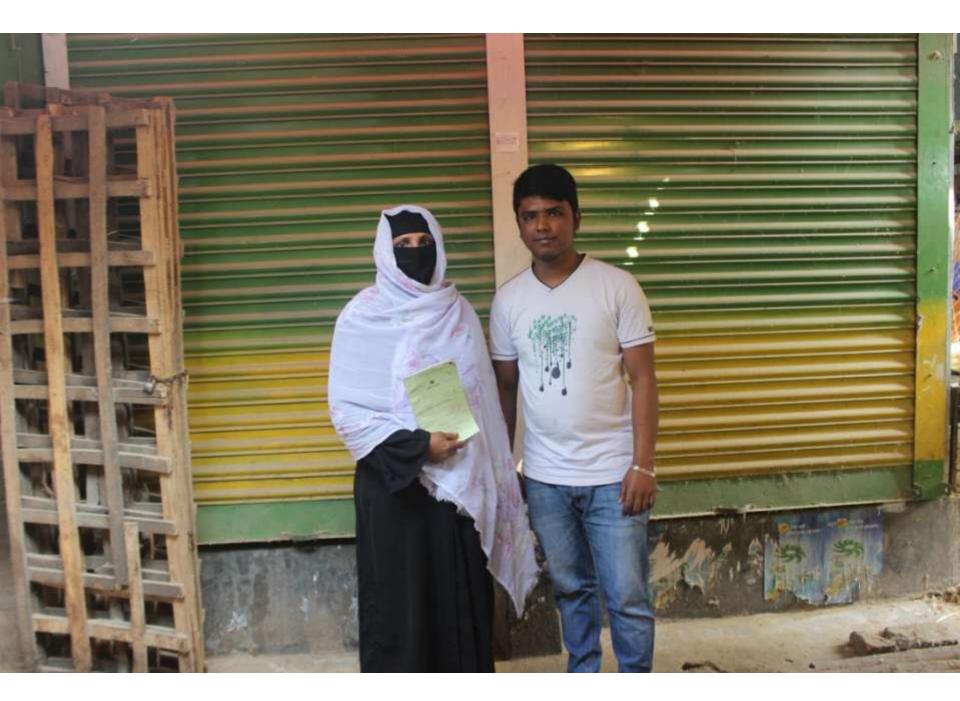

ात्र (हिम) स्वमसः (प्राचीतः 05/06/2058दिर ससिव 0<br>लर्षस्र) |

infant

110

CARL

মোঃ কাননির হোসেন, পিরা- মুত্র, খলিলুর রহমান, নাচ- ইয়িহাটা, পোচ 21 গার্জাপুর সমর, জেলা- গার্জাপুর, পেশা- বাবলা, ধর্ম- ইসালম, আইাহতা-।

মোঃ বান্দিনুল ইকলাম (ভূমার), লিখা- দেও ককলিম লোনেন, লাচ- ইয়ামা 21 थाना- गांधीनुब नमाह, दलना- गांधीनुब, रमना- राजमा, वर्ड, देवनाव, कार्ड



an ma arthre stated acos filters an m - filling crimit, scient a althoute and fells acris fers walder as any an 2 lb form wate at

regfwuith, regfwuith tore feuers

W) HINS \_ ANY DITATION N) THERE A मार जकरीय ( NI WEALS. ALL ALL N) STO DWINE 2612161, 34221 8 ning all and the state of the s 辺石市 A HERRICH AND (पाकान माद 1) Street De les lesses au mitere les i time भ) सिम्रालम कट 2 42911

> THERE OF 2 MIN

28

BORTHE CARPY ON MY, 30 34