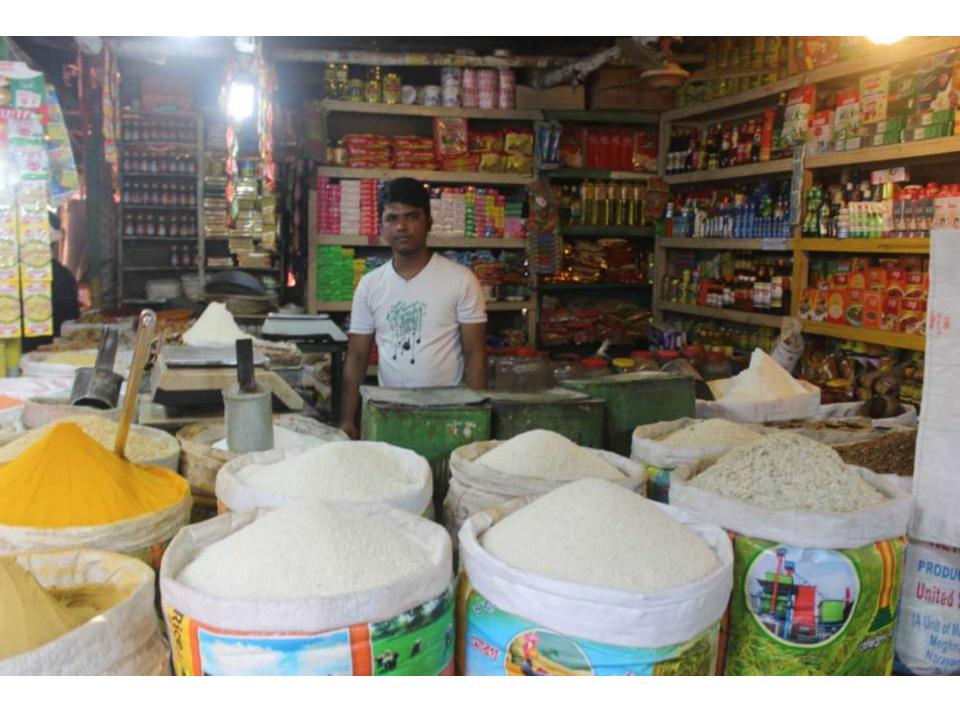

| Proposed Nobin Udyokta Business Info                 |     |                                                                                                                                                                                                                                                                                                                                                                                                                              |  |  |
|------------------------------------------------------|-----|------------------------------------------------------------------------------------------------------------------------------------------------------------------------------------------------------------------------------------------------------------------------------------------------------------------------------------------------------------------------------------------------------------------------------|--|--|
| Business Name                                        | •   | Tushar Store                                                                                                                                                                                                                                                                                                                                                                                                                 |  |  |
| Location                                             | ••  | Chowrasta, Gazipur                                                                                                                                                                                                                                                                                                                                                                                                           |  |  |
| Total Investment in BDT                              | ••  | BDT =400000 taka                                                                                                                                                                                                                                                                                                                                                                                                             |  |  |
| Financing                                            | ••  | Self BDT 250000 (from existing business) 62%<br>Required Investment BDT 150000 (as equity) 38%                                                                                                                                                                                                                                                                                                                               |  |  |
| Present salary/drawings<br>from business (estimates) | • • | BDT 5,000 Taka                                                                                                                                                                                                                                                                                                                                                                                                               |  |  |
| Proposed Salary                                      | ••  | BDT 5,000 Taka                                                                                                                                                                                                                                                                                                                                                                                                               |  |  |
| Size Of Shop                                         | ••  | 10 ft *12 ft=120 Square ft.                                                                                                                                                                                                                                                                                                                                                                                                  |  |  |
| Sequrity Of The Shop                                 |     | BDT 212,000 Taka.                                                                                                                                                                                                                                                                                                                                                                                                            |  |  |
| Implementation                                       | •   | <ul> <li>The business is planned to be scaled up by investment in existing goods like; Rice, Dal, Soyabin, Salad oil,Ghee,Flower,Cosmetic Item,Soap,Mosla Item,Suger,Salt,Wassing power etc.</li> <li>The business is operating by entrepreneur. Existing No employee.</li> <li>Collects goods from Saver.</li> <li>The shop is Rent.</li> <li>Average Gain on Sale 13%</li> <li>Agreed grace period is 3 months.</li> </ul> |  |  |

| Investment | Brea | kd | lown |
|------------|------|----|------|
|            |      |    |      |

| Particulars                | Existing | Proposed | Proposed Total |
|----------------------------|----------|----------|----------------|
| Rice,Salt,Suger,potato     | 49940    | 56900    | 106840         |
| Oil,Flour,parasut oil      | 34615    | 16500    | 51115          |
| Ghee,Soap,Cosmatic         | 45260    | 31000    | 76260          |
| Dal, Spice                 | 87000    | 45600    | 132600         |
| Parasut, Brush, Shampo,Etc | 33185    |          | 33185          |
| Total                      | 250000   | 150000   | 400000         |