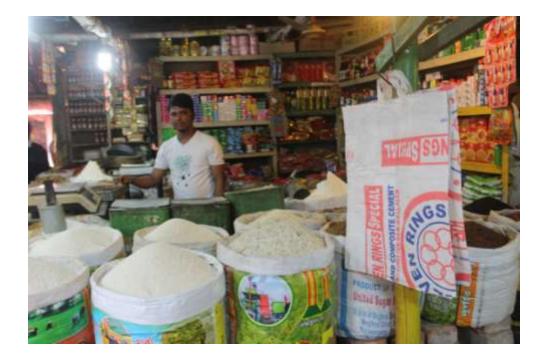

| Proposed Nobin Udyokta Business Info                 |     |                                                                                                                                                                                                                                                                                                                                                                                                                              |  |  |
|------------------------------------------------------|-----|------------------------------------------------------------------------------------------------------------------------------------------------------------------------------------------------------------------------------------------------------------------------------------------------------------------------------------------------------------------------------------------------------------------------------|--|--|
| Business Name                                        | •   | Tushar Store                                                                                                                                                                                                                                                                                                                                                                                                                 |  |  |
| Location                                             | ••  | Chowrasta, Gazipur                                                                                                                                                                                                                                                                                                                                                                                                           |  |  |
| Total Investment in BDT                              | ••  | BDT =400000 taka                                                                                                                                                                                                                                                                                                                                                                                                             |  |  |
| Financing                                            | ••  | Self BDT 250000 (from existing business) 62%<br>Required Investment BDT 150000 (as equity) 38%                                                                                                                                                                                                                                                                                                                               |  |  |
| Present salary/drawings<br>from business (estimates) | • • | BDT 5,000 Taka                                                                                                                                                                                                                                                                                                                                                                                                               |  |  |
| Proposed Salary                                      | ••  | BDT 5,000 Taka                                                                                                                                                                                                                                                                                                                                                                                                               |  |  |
| Size Of Shop                                         | ••  | 10 ft *12 ft=120 Square ft.                                                                                                                                                                                                                                                                                                                                                                                                  |  |  |
| Sequrity Of The Shop                                 |     | BDT 212,000 Taka.                                                                                                                                                                                                                                                                                                                                                                                                            |  |  |
| Implementation                                       | •   | <ul> <li>The business is planned to be scaled up by investment in existing goods like; Rice, Dal, Soyabin, Salad oil,Ghee,Flower,Cosmetic Item,Soap,Mosla Item,Suger,Salt,Wassing power etc.</li> <li>The business is operating by entrepreneur. Existing No employee.</li> <li>Collects goods from Saver.</li> <li>The shop is Rent.</li> <li>Average Gain on Sale 13%</li> <li>Agreed grace period is 3 months.</li> </ul> |  |  |