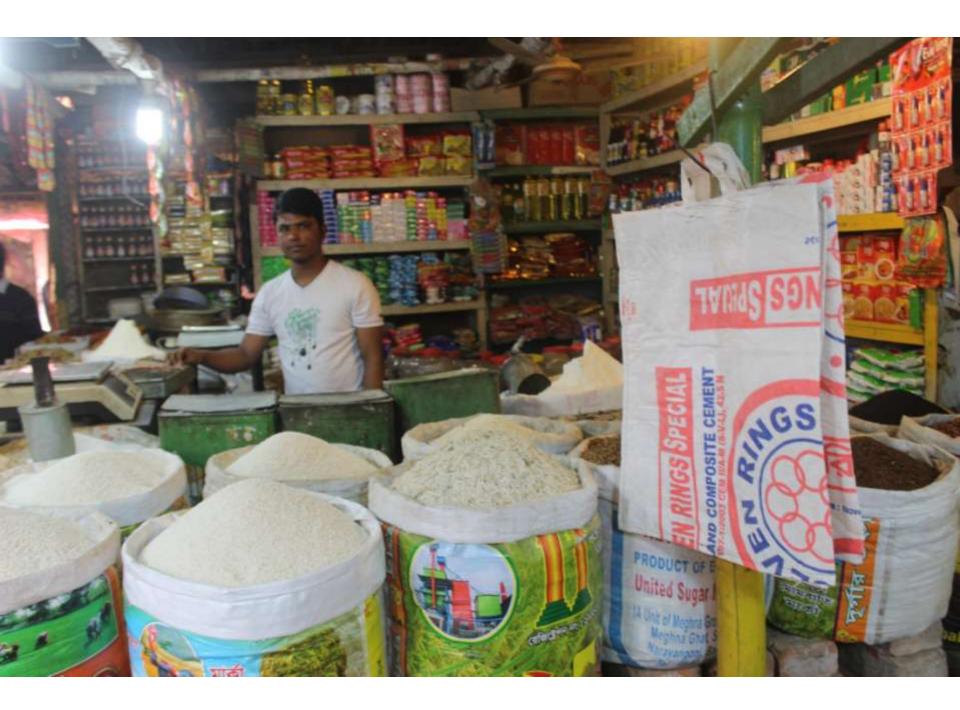

| Proposed Nobin Udyokta Business Info                 |     |                                                                                                                                                                                                                                                                                                                                                                                                                              |  |  |
|------------------------------------------------------|-----|------------------------------------------------------------------------------------------------------------------------------------------------------------------------------------------------------------------------------------------------------------------------------------------------------------------------------------------------------------------------------------------------------------------------------|--|--|
| Business Name                                        | •   | Tushar Store                                                                                                                                                                                                                                                                                                                                                                                                                 |  |  |
| Location                                             | ••  | Chowrasta, Gazipur                                                                                                                                                                                                                                                                                                                                                                                                           |  |  |
| Total Investment in BDT                              | ••  | BDT =400000 taka                                                                                                                                                                                                                                                                                                                                                                                                             |  |  |
| Financing                                            | ••  | Self BDT 250000 (from existing business) 62%<br>Required Investment BDT 150000 (as equity) 38%                                                                                                                                                                                                                                                                                                                               |  |  |
| Present salary/drawings<br>from business (estimates) | • • | BDT 5,000 Taka                                                                                                                                                                                                                                                                                                                                                                                                               |  |  |
| Proposed Salary                                      | ••  | BDT 5,000 Taka                                                                                                                                                                                                                                                                                                                                                                                                               |  |  |
| Size Of Shop                                         | ••  | 10 ft *12 ft=120 Square ft.                                                                                                                                                                                                                                                                                                                                                                                                  |  |  |
| Sequrity Of The Shop                                 |     | BDT 212,000 Taka.                                                                                                                                                                                                                                                                                                                                                                                                            |  |  |
| Implementation                                       | •   | <ul> <li>The business is planned to be scaled up by investment in existing goods like; Rice, Dal, Soyabin, Salad oil,Ghee,Flower,Cosmetic Item,Soap,Mosla Item,Suger,Salt,Wassing power etc.</li> <li>The business is operating by entrepreneur. Existing No employee.</li> <li>Collects goods from Saver.</li> <li>The shop is Rent.</li> <li>Average Gain on Sale 13%</li> <li>Agreed grace period is 3 months.</li> </ul> |  |  |