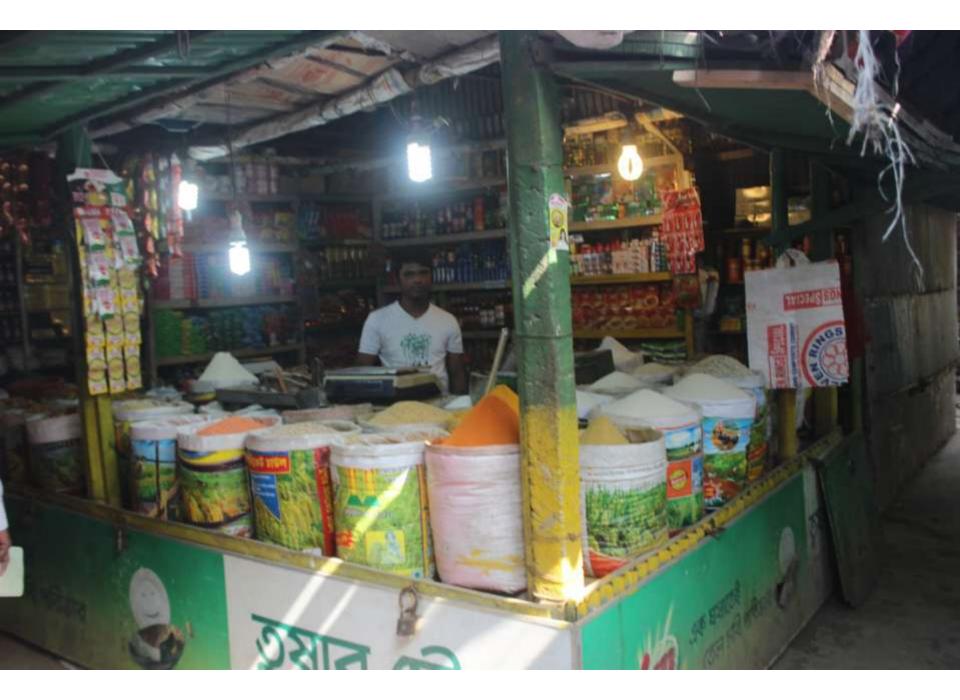

| Proposed Nobin Udyokta Business Info                 |     |                                                                                                                                                                                                                                                                                                                                                                                                                              |  |  |
|------------------------------------------------------|-----|------------------------------------------------------------------------------------------------------------------------------------------------------------------------------------------------------------------------------------------------------------------------------------------------------------------------------------------------------------------------------------------------------------------------------|--|--|
| Business Name                                        | •   | Tushar Store                                                                                                                                                                                                                                                                                                                                                                                                                 |  |  |
| Location                                             | ••  | Chowrasta, Gazipur                                                                                                                                                                                                                                                                                                                                                                                                           |  |  |
| Total Investment in BDT                              | ••  | BDT =400000 taka                                                                                                                                                                                                                                                                                                                                                                                                             |  |  |
| Financing                                            | ••  | Self BDT 250000 (from existing business) 62%<br>Required Investment BDT 150000 (as equity) 38%                                                                                                                                                                                                                                                                                                                               |  |  |
| Present salary/drawings<br>from business (estimates) | • • | BDT 5,000 Taka                                                                                                                                                                                                                                                                                                                                                                                                               |  |  |
| Proposed Salary                                      | ••  | BDT 5,000 Taka                                                                                                                                                                                                                                                                                                                                                                                                               |  |  |
| Size Of Shop                                         | ••  | 10 ft *12 ft=120 Square ft.                                                                                                                                                                                                                                                                                                                                                                                                  |  |  |
| Sequrity Of The Shop                                 |     | BDT 212,000 Taka.                                                                                                                                                                                                                                                                                                                                                                                                            |  |  |
| Implementation                                       | •   | <ul> <li>The business is planned to be scaled up by investment in existing goods like; Rice, Dal, Soyabin, Salad oil,Ghee,Flower,Cosmetic Item,Soap,Mosla Item,Suger,Salt,Wassing power etc.</li> <li>The business is operating by entrepreneur. Existing No employee.</li> <li>Collects goods from Saver.</li> <li>The shop is Rent.</li> <li>Average Gain on Sale 13%</li> <li>Agreed grace period is 3 months.</li> </ul> |  |  |