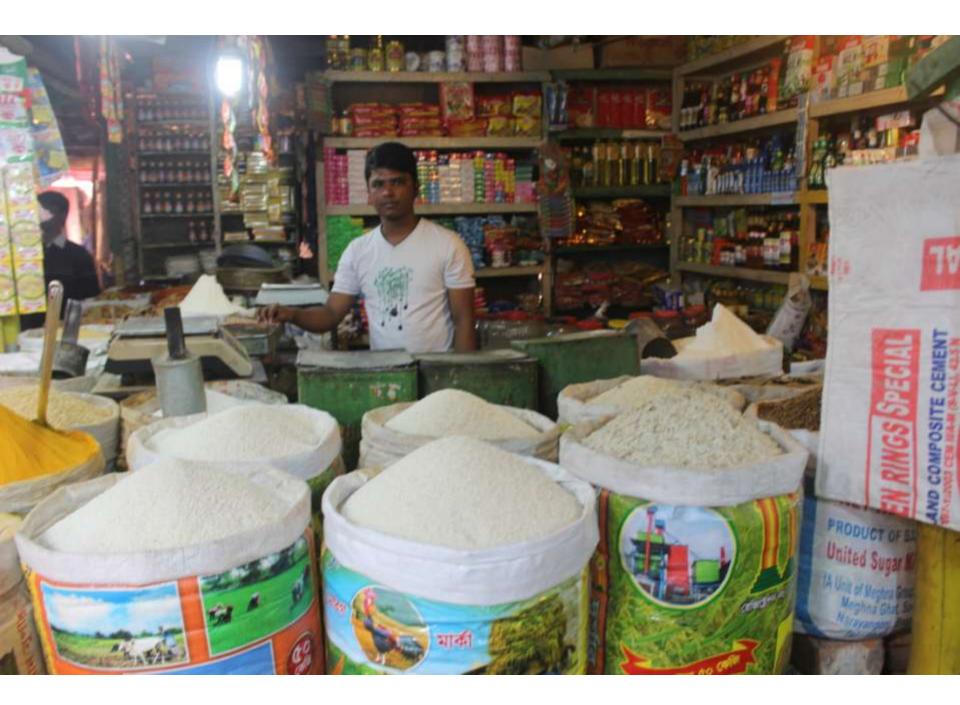

| Proposed Nobin Udyokta Business Info                 |     |                                                                                                                                                                                                                                                                                                                                                                                                                              |  |  |
|------------------------------------------------------|-----|------------------------------------------------------------------------------------------------------------------------------------------------------------------------------------------------------------------------------------------------------------------------------------------------------------------------------------------------------------------------------------------------------------------------------|--|--|
| Business Name                                        | •   | Tushar Store                                                                                                                                                                                                                                                                                                                                                                                                                 |  |  |
| Location                                             | ••  | Chowrasta, Gazipur                                                                                                                                                                                                                                                                                                                                                                                                           |  |  |
| Total Investment in BDT                              | ••  | BDT =400000 taka                                                                                                                                                                                                                                                                                                                                                                                                             |  |  |
| Financing                                            | ••  | Self BDT 250000 (from existing business) 62%<br>Required Investment BDT 150000 (as equity) 38%                                                                                                                                                                                                                                                                                                                               |  |  |
| Present salary/drawings<br>from business (estimates) | • • | BDT 5,000 Taka                                                                                                                                                                                                                                                                                                                                                                                                               |  |  |
| Proposed Salary                                      | ••  | BDT 5,000 Taka                                                                                                                                                                                                                                                                                                                                                                                                               |  |  |
| Size Of Shop                                         | ••  | 10 ft *12 ft=120 Square ft.                                                                                                                                                                                                                                                                                                                                                                                                  |  |  |
| Sequrity Of The Shop                                 |     | BDT 212,000 Taka.                                                                                                                                                                                                                                                                                                                                                                                                            |  |  |
| Implementation                                       | •   | <ul> <li>The business is planned to be scaled up by investment in existing goods like; Rice, Dal, Soyabin, Salad oil,Ghee,Flower,Cosmetic Item,Soap,Mosla Item,Suger,Salt,Wassing power etc.</li> <li>The business is operating by entrepreneur. Existing No employee.</li> <li>Collects goods from Saver.</li> <li>The shop is Rent.</li> <li>Average Gain on Sale 13%</li> <li>Agreed grace period is 3 months.</li> </ul> |  |  |

| Investment | Brea | kd | lown |
|------------|------|----|------|
|            |      |    |      |

| Particulars                | Existing | Proposed | Proposed Total |
|----------------------------|----------|----------|----------------|
| Rice,Salt,Suger,potato     | 49940    | 56900    | 106840         |
| Oil,Flour,parasut oil      | 34615    | 16500    | 51115          |
| Ghee,Soap,Cosmatic         | 45260    | 31000    | 76260          |
| Dal, Spice                 | 87000    | 45600    | 132600         |
| Parasut, Brush, Shampo,Etc | 33185    |          | 33185          |
| Total                      | 250000   | 150000   | 400000         |