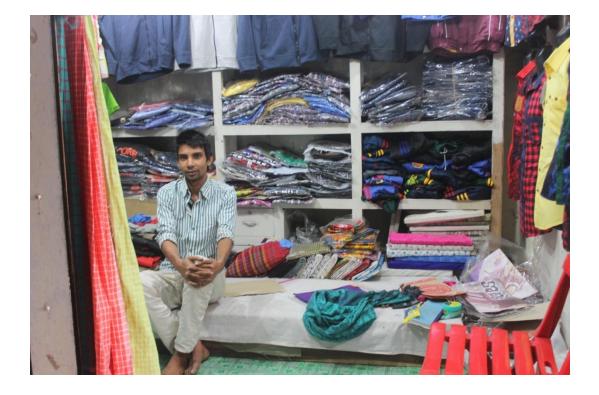

| Proposed Nobin Udyokta Business Info                 |   |                                                                                                                                                                                                                                                                                                                                                                                                                                        |  |
|------------------------------------------------------|---|----------------------------------------------------------------------------------------------------------------------------------------------------------------------------------------------------------------------------------------------------------------------------------------------------------------------------------------------------------------------------------------------------------------------------------------|--|
| Business Name                                        | : | JEWEL STORE                                                                                                                                                                                                                                                                                                                                                                                                                            |  |
| Location                                             | : | Tatuljhora, Rajfulbaria, Savar, Dhaka                                                                                                                                                                                                                                                                                                                                                                                                  |  |
| Total Investment in BDT                              | : | BDT 2,28,000/-                                                                                                                                                                                                                                                                                                                                                                                                                         |  |
| Financing                                            | : | Self BDT 1,28,000(from existing business) 55%<br>Required Investment BDT 1,00,000(as equity) 45%                                                                                                                                                                                                                                                                                                                                       |  |
| Present salary/drawings<br>from business (estimates) | : | BDT 5,000                                                                                                                                                                                                                                                                                                                                                                                                                              |  |
| Proposed Salary                                      | : | BDT 5,000                                                                                                                                                                                                                                                                                                                                                                                                                              |  |
| Size of shop                                         | : | 10 ft x 8 ft= 144 square ft                                                                                                                                                                                                                                                                                                                                                                                                            |  |
| Security of the shop                                 | : | 50,000                                                                                                                                                                                                                                                                                                                                                                                                                                 |  |
| Implementation                                       | : | <ul> <li>The business is planned to be scaled up by investment in existing goods like; Jeans pant, Children Cloth, T Shirt, Shirt, Winter Traojer, Jacket etc.</li> <li>Average 20% gain on sale.</li> <li>The business is operating by entrepreneur. Existing 0 employee.</li> <li>He is doing his business in rent place.</li> <li>Collects goods from Gulistan, Mirpur, Dhaka.</li> <li>Agreed grace period is 3 months.</li> </ul> |  |