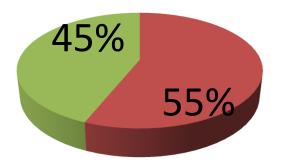

| Proposed Nobin Udyokta Business Info                 |   |                                                                                                                                                                                                                                                                                                                                                                                                                                        |  |
|------------------------------------------------------|---|----------------------------------------------------------------------------------------------------------------------------------------------------------------------------------------------------------------------------------------------------------------------------------------------------------------------------------------------------------------------------------------------------------------------------------------|--|
| Business Name                                        | : | JEWEL STORE                                                                                                                                                                                                                                                                                                                                                                                                                            |  |
| Location                                             | : | Tatuljhora, Rajfulbaria, Savar, Dhaka                                                                                                                                                                                                                                                                                                                                                                                                  |  |
| Total Investment in BDT                              | : | BDT 2,28,000/-                                                                                                                                                                                                                                                                                                                                                                                                                         |  |
| Financing                                            | : | Self BDT 1,28,000(from existing business) 55%<br>Required Investment BDT 1,00,000(as equity) 45%                                                                                                                                                                                                                                                                                                                                       |  |
| Present salary/drawings<br>from business (estimates) | : | BDT 5,000                                                                                                                                                                                                                                                                                                                                                                                                                              |  |
| Proposed Salary                                      | : | BDT 5,000                                                                                                                                                                                                                                                                                                                                                                                                                              |  |
| Size of shop                                         | : | 10 ft x 8 ft= 144 square ft                                                                                                                                                                                                                                                                                                                                                                                                            |  |
| Security of the shop                                 | : | 50,000                                                                                                                                                                                                                                                                                                                                                                                                                                 |  |
| Implementation                                       | : | <ul> <li>The business is planned to be scaled up by investment in existing goods like; Jeans pant, Children Cloth, T Shirt, Shirt, Winter Traojer, Jacket etc.</li> <li>Average 20% gain on sale.</li> <li>The business is operating by entrepreneur. Existing 0 employee.</li> <li>He is doing his business in rent place.</li> <li>Collects goods from Gulistan, Mirpur, Dhaka.</li> <li>Agreed grace period is 3 months.</li> </ul> |  |