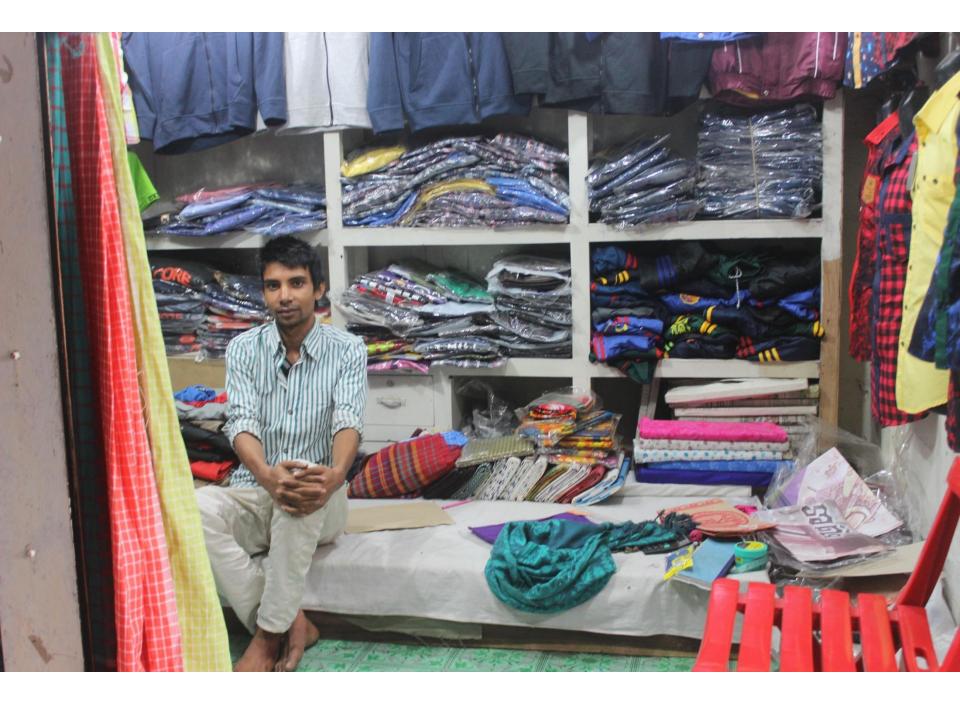

| Proposed Nobin Udyokta Business Info                 |   |                                                                                                                                                                                                                                                                                                                                                                                                                                        |  |
|------------------------------------------------------|---|----------------------------------------------------------------------------------------------------------------------------------------------------------------------------------------------------------------------------------------------------------------------------------------------------------------------------------------------------------------------------------------------------------------------------------------|--|
| Business Name                                        | : | JEWEL STORE                                                                                                                                                                                                                                                                                                                                                                                                                            |  |
| Location                                             | : | Tatuljhora, Rajfulbaria, Savar, Dhaka                                                                                                                                                                                                                                                                                                                                                                                                  |  |
| Total Investment in BDT                              | : | BDT 2,28,000/-                                                                                                                                                                                                                                                                                                                                                                                                                         |  |
| Financing                                            | : | Self BDT 1,28,000(from existing business) 55%<br>Required Investment BDT 1,00,000(as equity) 45%                                                                                                                                                                                                                                                                                                                                       |  |
| Present salary/drawings<br>from business (estimates) | : | BDT 5,000                                                                                                                                                                                                                                                                                                                                                                                                                              |  |
| Proposed Salary                                      | : | BDT 5,000                                                                                                                                                                                                                                                                                                                                                                                                                              |  |
| Size of shop                                         | : | 10 ft x 8 ft= 144 square ft                                                                                                                                                                                                                                                                                                                                                                                                            |  |
| Security of the shop                                 | : | 50,000                                                                                                                                                                                                                                                                                                                                                                                                                                 |  |
| Implementation                                       | : | <ul> <li>The business is planned to be scaled up by investment in existing goods like; Jeans pant, Children Cloth, T Shirt, Shirt, Winter Traojer, Jacket etc.</li> <li>Average 20% gain on sale.</li> <li>The business is operating by entrepreneur. Existing 0 employee.</li> <li>He is doing his business in rent place.</li> <li>Collects goods from Gulistan, Mirpur, Dhaka.</li> <li>Agreed grace period is 3 months.</li> </ul> |  |