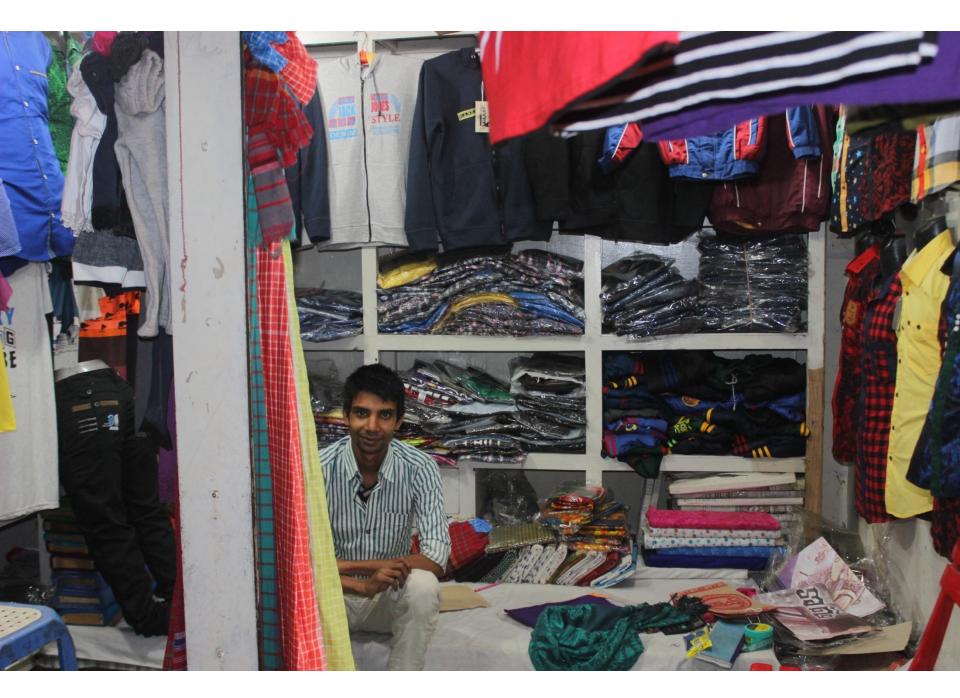

| Proposed Nobin Udyokta Business Info                 |   |                                                                                                                                                                                                                                                                                                                                                                                                                                        |  |
|------------------------------------------------------|---|----------------------------------------------------------------------------------------------------------------------------------------------------------------------------------------------------------------------------------------------------------------------------------------------------------------------------------------------------------------------------------------------------------------------------------------|--|
| Business Name                                        | : | JEWEL STORE                                                                                                                                                                                                                                                                                                                                                                                                                            |  |
| Location                                             | : | Tatuljhora, Rajfulbaria, Savar, Dhaka                                                                                                                                                                                                                                                                                                                                                                                                  |  |
| Total Investment in BDT                              | : | BDT 2,28,000/-                                                                                                                                                                                                                                                                                                                                                                                                                         |  |
| Financing                                            | : | Self BDT 1,28,000(from existing business) 55%<br>Required Investment BDT 1,00,000(as equity) 45%                                                                                                                                                                                                                                                                                                                                       |  |
| Present salary/drawings<br>from business (estimates) | : | BDT 5,000                                                                                                                                                                                                                                                                                                                                                                                                                              |  |
| Proposed Salary                                      | : | BDT 5,000                                                                                                                                                                                                                                                                                                                                                                                                                              |  |
| Size of shop                                         | : | 10 ft x 8 ft= 144 square ft                                                                                                                                                                                                                                                                                                                                                                                                            |  |
| Security of the shop                                 | : | 50,000                                                                                                                                                                                                                                                                                                                                                                                                                                 |  |
| Implementation                                       | : | <ul> <li>The business is planned to be scaled up by investment in existing goods like; Jeans pant, Children Cloth, T Shirt, Shirt, Winter Traojer, Jacket etc.</li> <li>Average 20% gain on sale.</li> <li>The business is operating by entrepreneur. Existing 0 employee.</li> <li>He is doing his business in rent place.</li> <li>Collects goods from Gulistan, Mirpur, Dhaka.</li> <li>Agreed grace period is 3 months.</li> </ul> |  |