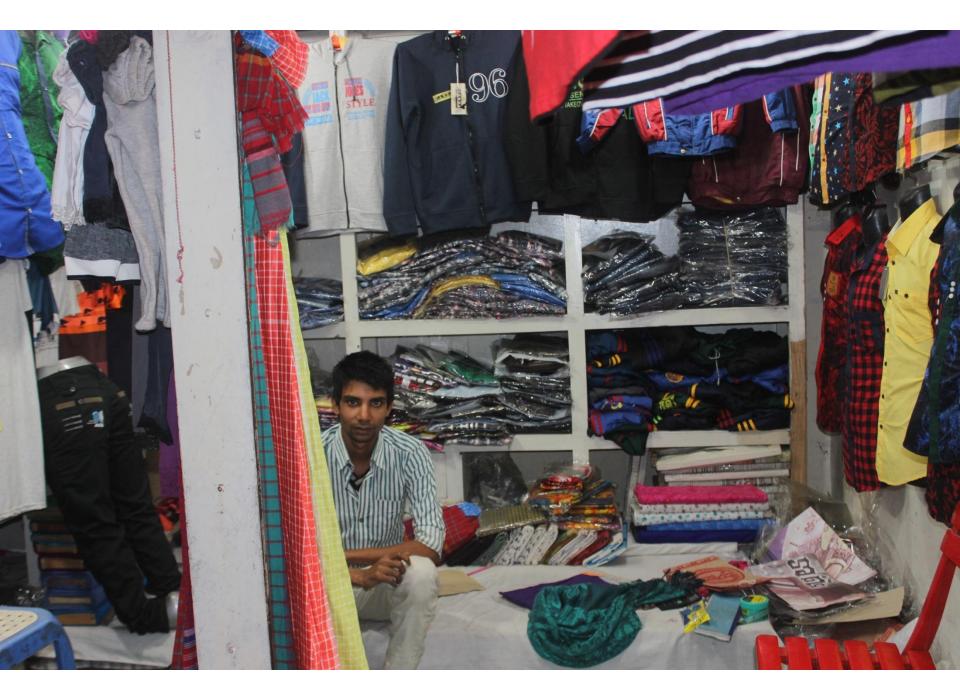

| Proposed Nobin Udyokta Business Info                 |   |                                                                                                                                                                                                                                                                                                                                                                                                                                        |  |
|------------------------------------------------------|---|----------------------------------------------------------------------------------------------------------------------------------------------------------------------------------------------------------------------------------------------------------------------------------------------------------------------------------------------------------------------------------------------------------------------------------------|--|
| Business Name                                        | : | JEWEL STORE                                                                                                                                                                                                                                                                                                                                                                                                                            |  |
| Location                                             | : | Tatuljhora, Rajfulbaria, Savar, Dhaka                                                                                                                                                                                                                                                                                                                                                                                                  |  |
| Total Investment in BDT                              | : | BDT 2,28,000/-                                                                                                                                                                                                                                                                                                                                                                                                                         |  |
| Financing                                            | : | Self BDT 1,28,000(from existing business) 55%<br>Required Investment BDT 1,00,000(as equity) 45%                                                                                                                                                                                                                                                                                                                                       |  |
| Present salary/drawings<br>from business (estimates) | : | BDT 5,000                                                                                                                                                                                                                                                                                                                                                                                                                              |  |
| Proposed Salary                                      | : | BDT 5,000                                                                                                                                                                                                                                                                                                                                                                                                                              |  |
| Size of shop                                         | : | 10 ft x 8 ft= 144 square ft                                                                                                                                                                                                                                                                                                                                                                                                            |  |
| Security of the shop                                 | : | 50,000                                                                                                                                                                                                                                                                                                                                                                                                                                 |  |
| Implementation                                       | : | <ul> <li>The business is planned to be scaled up by investment in existing goods like; Jeans pant, Children Cloth, T Shirt, Shirt, Winter Traojer, Jacket etc.</li> <li>Average 20% gain on sale.</li> <li>The business is operating by entrepreneur. Existing 0 employee.</li> <li>He is doing his business in rent place.</li> <li>Collects goods from Gulistan, Mirpur, Dhaka.</li> <li>Agreed grace period is 3 months.</li> </ul> |  |