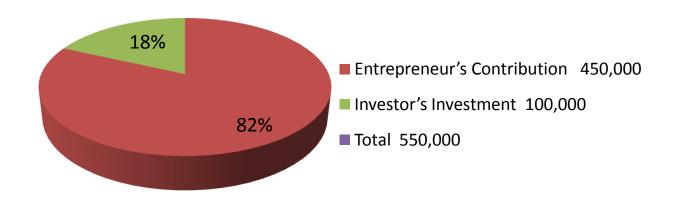

| Proposed Nobin Udyokta Business Info              |   |                                                                                                                                                                                                                                                                                                              |  |  |
|---------------------------------------------------|---|--------------------------------------------------------------------------------------------------------------------------------------------------------------------------------------------------------------------------------------------------------------------------------------------------------------|--|--|
| Business Name                                     | : | SELAI ANJUMAN FASHION HOUSE                                                                                                                                                                                                                                                                                  |  |  |
| Location                                          | : | Charmi bazar, puthia                                                                                                                                                                                                                                                                                         |  |  |
| Total Investment in BDT                           | : | BDT 550000/-                                                                                                                                                                                                                                                                                                 |  |  |
| Financing                                         | : | Self BDT 450000/-(from existing business) 82% Required Investment BDT 1,00,000/-(as equity) 18%                                                                                                                                                                                                              |  |  |
| Present salary/drawings from business (estimates) | : | BDT 5,000/-                                                                                                                                                                                                                                                                                                  |  |  |
| Proposed Salary                                   | : | BDT 5,000/-                                                                                                                                                                                                                                                                                                  |  |  |
| Size of shop                                      | : | 12ft x 12ft= 144square ft                                                                                                                                                                                                                                                                                    |  |  |
| Security of the shop                              | : | BDT 5,000/-                                                                                                                                                                                                                                                                                                  |  |  |
| Implementation                                    | : | <ul> <li>The business is planned to be scaled up by investment in existing goods like; Three piece, Pant etc</li> <li>Average 20% gain on sale.</li> <li>The business is operating by entrepreneur. Existing no employees.</li> <li>The shop is rented.</li> <li>Agreed grace period is 3 months.</li> </ul> |  |  |

| Investment Breakdown |          |          |         |  |  |
|----------------------|----------|----------|---------|--|--|
| Particulars          | Existing | Proposed | #VALUE! |  |  |
| Three piece          | 100,000  | 4000     | 104000  |  |  |
| Full pant            | 100,000  | 25,000   | 125000  |  |  |
| Girls cloth          | 150,000  | 30000    | 180000  |  |  |
| T shirt              | 50,000   | 26,000   | 76000   |  |  |
| bra panty            | 50,000   | 15,000   | 65000   |  |  |
|                      | 450,000  | 100,000  | 550000  |  |  |