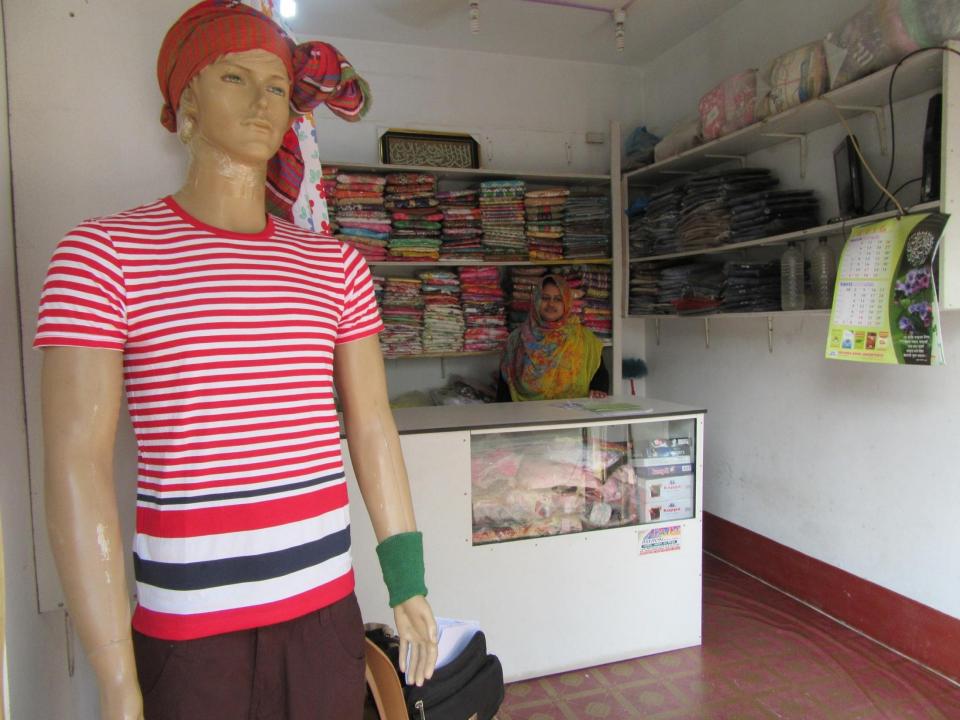

| Proposed Nobin Udyokta Business Info              |   |                                                                                                                                                                                                                                                                                                              |  |  |
|---------------------------------------------------|---|--------------------------------------------------------------------------------------------------------------------------------------------------------------------------------------------------------------------------------------------------------------------------------------------------------------|--|--|
| Business Name                                     | : | SELAI ANJUMAN FASHION HOUSE                                                                                                                                                                                                                                                                                  |  |  |
| Location                                          | : | Charmi bazar, puthia                                                                                                                                                                                                                                                                                         |  |  |
| Total Investment in BDT                           | : | BDT 550000/-                                                                                                                                                                                                                                                                                                 |  |  |
| Financing                                         | : | Self BDT 450000/-(from existing business) 82% Required Investment BDT 1,00,000/-(as equity) 18%                                                                                                                                                                                                              |  |  |
| Present salary/drawings from business (estimates) | : | BDT 5,000/-                                                                                                                                                                                                                                                                                                  |  |  |
| Proposed Salary                                   | : | BDT 5,000/-                                                                                                                                                                                                                                                                                                  |  |  |
| Size of shop                                      | : | 12ft x 12ft= 144square ft                                                                                                                                                                                                                                                                                    |  |  |
| Security of the shop                              | : | BDT 5,000/-                                                                                                                                                                                                                                                                                                  |  |  |
| Implementation                                    | : | <ul> <li>The business is planned to be scaled up by investment in existing goods like; Three piece, Pant etc</li> <li>Average 20% gain on sale.</li> <li>The business is operating by entrepreneur. Existing no employees.</li> <li>The shop is rented.</li> <li>Agreed grace period is 3 months.</li> </ul> |  |  |