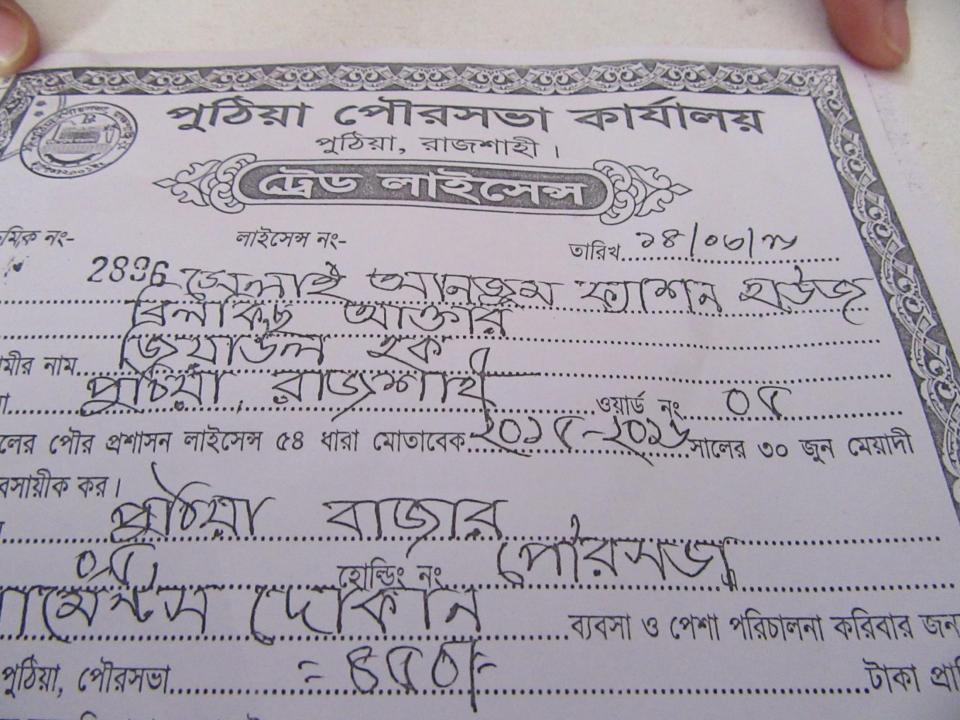

#### **Proposed NU Business Name: SELAI ANJUMAN FASHION HOUSE**

Project identification and prepared by: Md. Ebadat Hossain, Puthia Unit, Rajshahi

Project verified by: MD. Abdul Mannan Talukder

| Brief Bio of The Proposed Nobin Udyokta                                                                                                              |       |                                                                                                                                                                                           |  |  |
|------------------------------------------------------------------------------------------------------------------------------------------------------|-------|-------------------------------------------------------------------------------------------------------------------------------------------------------------------------------------------|--|--|
| Name                                                                                                                                                 | :     | BILKISH AKHTAR                                                                                                                                                                            |  |  |
| Age                                                                                                                                                  | :     | (32 Years)                                                                                                                                                                                |  |  |
| Education, till to date                                                                                                                              | :     | BA                                                                                                                                                                                        |  |  |
| Marital status                                                                                                                                       | :     | Married                                                                                                                                                                                   |  |  |
| Children                                                                                                                                             | :     | 1 Daughter                                                                                                                                                                                |  |  |
| No. of siblings:                                                                                                                                     | :     | 1 Brother & 2 Sisters                                                                                                                                                                     |  |  |
| Address                                                                                                                                              | :     | Vill: Puthiya, P.O: Puthiya, P.S: Puthiya, Dist: Rajshahi                                                                                                                                 |  |  |
| Parent's and GB related Info (i) Who is GB member (ii) Mother's name (iii) Father's name (iv) GB member's info                                       |       | Mother Father  MST. MOMENA BEGUM  MD. JIYAUL HAQUE MAMUN  Branch:Puthiya Centre # 16(Female),  Member ID: 1794/1, Group No: 03  Member since: 05-04-2010 (06Years)  First loan: BDT 10000 |  |  |
| Further Information:  (v) Who pays GB loan installment  (vi) Mobile lady  (vii) Grameen Education Loan  (viii) Any other loan like GB,  BRAC ASA etc | : : : | Existing Loan: BDT 20000, Outstanding loan: BDT 5490 Parents No No No                                                                                                                     |  |  |

| Proposed Nobin Udyokta Business Info              |   |                                                                                                                                                                                                                                                                                                              |  |  |
|---------------------------------------------------|---|--------------------------------------------------------------------------------------------------------------------------------------------------------------------------------------------------------------------------------------------------------------------------------------------------------------|--|--|
| Business Name                                     | : | SELAI ANJUMAN FASHION HOUSE                                                                                                                                                                                                                                                                                  |  |  |
| Location                                          | : | Charmi bazar, puthia                                                                                                                                                                                                                                                                                         |  |  |
| Total Investment in BDT                           | : | BDT 550000/-                                                                                                                                                                                                                                                                                                 |  |  |
| Financing                                         | : | Self BDT 450000/-(from existing business) 82% Required Investment BDT 1,00,000/-(as equity) 18%                                                                                                                                                                                                              |  |  |
| Present salary/drawings from business (estimates) | : | BDT 5,000/-                                                                                                                                                                                                                                                                                                  |  |  |
| Proposed Salary                                   | : | BDT 5,000/-                                                                                                                                                                                                                                                                                                  |  |  |
| Size of shop                                      | : | 12ft x 12ft= 144square ft                                                                                                                                                                                                                                                                                    |  |  |
| Security of the shop                              | : | BDT 5,000/-                                                                                                                                                                                                                                                                                                  |  |  |
| Implementation                                    | : | <ul> <li>The business is planned to be scaled up by investment in existing goods like; Three piece, Pant etc</li> <li>Average 20% gain on sale.</li> <li>The business is operating by entrepreneur. Existing no employees.</li> <li>The shop is rented.</li> <li>Agreed grace period is 3 months.</li> </ul> |  |  |