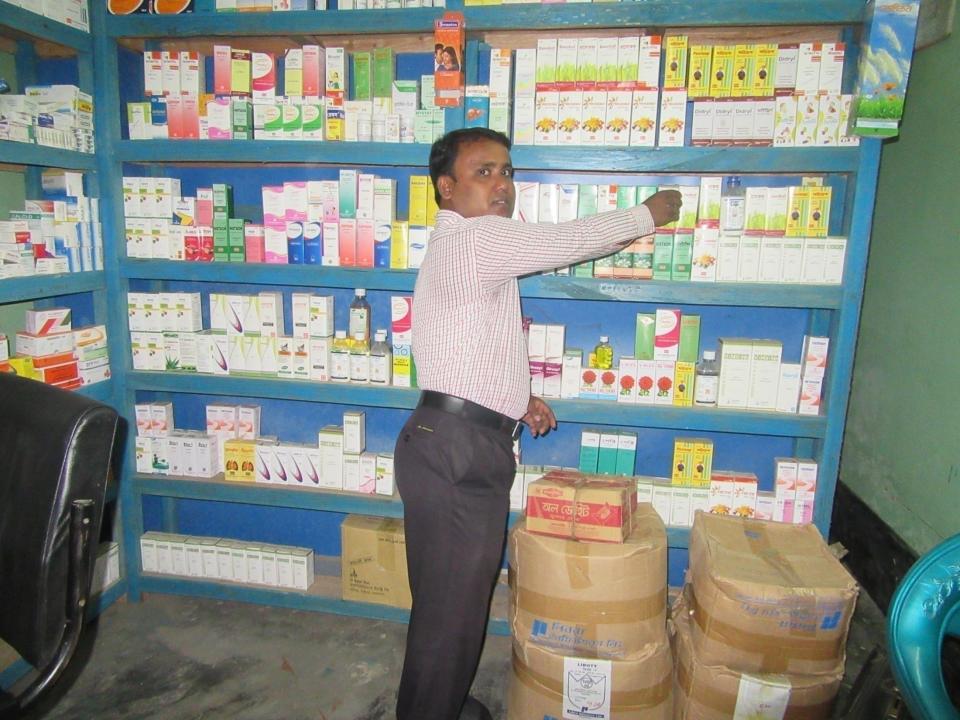

# Pictures

न्द्रम प्राप्त महिएका SUTTING - (52/8-26/20/29/ds (94 ) NOTOS . THE BENGAL DRUGS RULES, 1946. (\$155-005) E.C. Na 2009 FORM & [ See rule 20(1)]

LICENCE TO SELL, STOCK AND EXHIBIT FOR SALE AND DISTRIBUTE DRUGS OTHER THAN BIOLOGICAL AND OTHER SPECIAL PRODUCTS