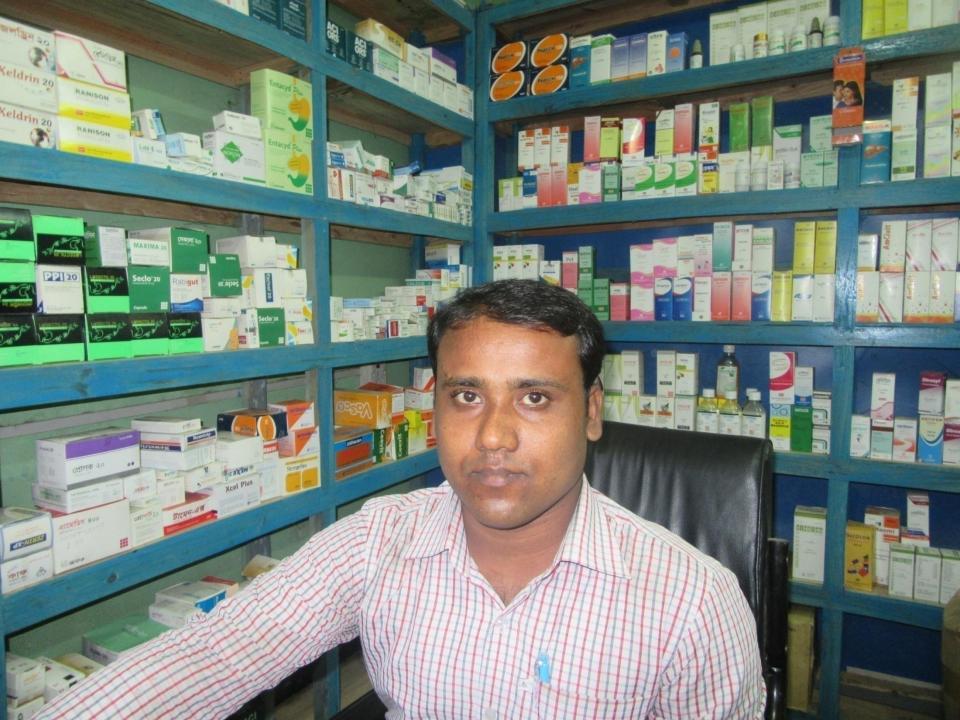

| Proposed Nobin Udyokta Business Info              |   |                                                                                                                                                                                                                                                                                                                                                                                                        |  |  |
|---------------------------------------------------|---|--------------------------------------------------------------------------------------------------------------------------------------------------------------------------------------------------------------------------------------------------------------------------------------------------------------------------------------------------------------------------------------------------------|--|--|
| Business Name                                     | : | AURONNO PHARMACY                                                                                                                                                                                                                                                                                                                                                                                       |  |  |
| Location                                          | : | Sherpur Pourosova, Sherpur, Bogura                                                                                                                                                                                                                                                                                                                                                                     |  |  |
| Total Investment in BDT                           | : | BDT 125,000/-                                                                                                                                                                                                                                                                                                                                                                                          |  |  |
| Financing                                         | : | Self BDT 75,000 (from existing business) 60%<br>Required Investment BDT 50,000 (as equity) 40%                                                                                                                                                                                                                                                                                                         |  |  |
| Present salary/drawings from business (estimates) | : | BDT 5,000                                                                                                                                                                                                                                                                                                                                                                                              |  |  |
| Proposed Salary                                   | : | BDT 5,000                                                                                                                                                                                                                                                                                                                                                                                              |  |  |
| Size of shop                                      | : | 10 ft x 10 ft = 100 square ft                                                                                                                                                                                                                                                                                                                                                                          |  |  |
| Implementation                                    | • | <ul> <li>The business is planned to be scaled up by investment in existing goods like; Medicine</li> <li>10% gain on sales</li> <li>The shop in rented.</li> <li>The business is being operated by entrepreneur. Existing 01 employee.</li> <li>One will be appointed after receiving equity money.</li> <li>Collects goods from Sherpur, Bogura.</li> <li>Agreed grace period is 3 months.</li> </ul> |  |  |