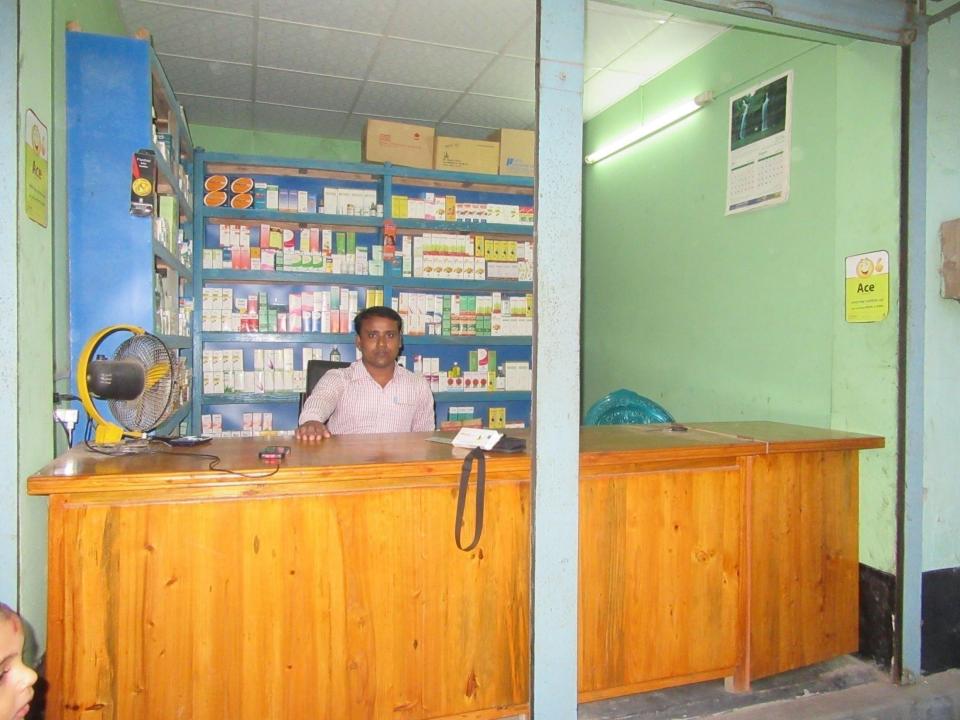

| Proposed Nobin Udyokta Business Info              |   |                                                                                                                                                                                                                                                                                                                                                                                                        |  |  |
|---------------------------------------------------|---|--------------------------------------------------------------------------------------------------------------------------------------------------------------------------------------------------------------------------------------------------------------------------------------------------------------------------------------------------------------------------------------------------------|--|--|
| Business Name                                     | : | AURONNO PHARMACY                                                                                                                                                                                                                                                                                                                                                                                       |  |  |
| Location                                          | : | Sherpur Pourosova, Sherpur, Bogura                                                                                                                                                                                                                                                                                                                                                                     |  |  |
| Total Investment in BDT                           | : | BDT 125,000/-                                                                                                                                                                                                                                                                                                                                                                                          |  |  |
| Financing                                         | : | Self BDT 75,000 (from existing business) 60%<br>Required Investment BDT 50,000 (as equity) 40%                                                                                                                                                                                                                                                                                                         |  |  |
| Present salary/drawings from business (estimates) | : | BDT 5,000                                                                                                                                                                                                                                                                                                                                                                                              |  |  |
| Proposed Salary                                   | : | BDT 5,000                                                                                                                                                                                                                                                                                                                                                                                              |  |  |
| Size of shop                                      | : | 10 ft x 10 ft = 100 square ft                                                                                                                                                                                                                                                                                                                                                                          |  |  |
| Implementation                                    | • | <ul> <li>The business is planned to be scaled up by investment in existing goods like; Medicine</li> <li>10% gain on sales</li> <li>The shop in rented.</li> <li>The business is being operated by entrepreneur. Existing 01 employee.</li> <li>One will be appointed after receiving equity money.</li> <li>Collects goods from Sherpur, Bogura.</li> <li>Agreed grace period is 3 months.</li> </ul> |  |  |