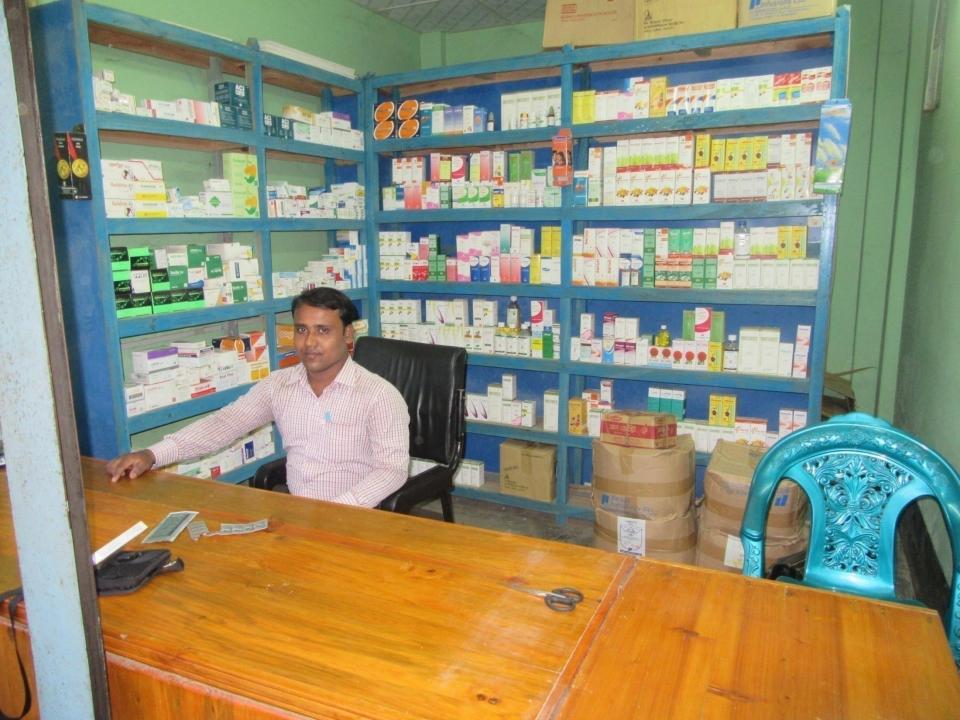

| Proposed Nobin Udyokta Business Info              |   |                                                                                                                                                                                                                                                                                                                                                                                                        |  |  |
|---------------------------------------------------|---|--------------------------------------------------------------------------------------------------------------------------------------------------------------------------------------------------------------------------------------------------------------------------------------------------------------------------------------------------------------------------------------------------------|--|--|
| Business Name                                     | : | AURONNO PHARMACY                                                                                                                                                                                                                                                                                                                                                                                       |  |  |
| Location                                          | : | Sherpur Pourosova, Sherpur, Bogura                                                                                                                                                                                                                                                                                                                                                                     |  |  |
| Total Investment in BDT                           | : | BDT 125,000/-                                                                                                                                                                                                                                                                                                                                                                                          |  |  |
| Financing                                         | : | Self BDT 75,000 (from existing business) 60%<br>Required Investment BDT 50,000 (as equity) 40%                                                                                                                                                                                                                                                                                                         |  |  |
| Present salary/drawings from business (estimates) | : | BDT 5,000                                                                                                                                                                                                                                                                                                                                                                                              |  |  |
| Proposed Salary                                   | : | BDT 5,000                                                                                                                                                                                                                                                                                                                                                                                              |  |  |
| Size of shop                                      | : | 10 ft x 10 ft = 100 square ft                                                                                                                                                                                                                                                                                                                                                                          |  |  |
| Implementation                                    | • | <ul> <li>The business is planned to be scaled up by investment in existing goods like; Medicine</li> <li>10% gain on sales</li> <li>The shop in rented.</li> <li>The business is being operated by entrepreneur. Existing 01 employee.</li> <li>One will be appointed after receiving equity money.</li> <li>Collects goods from Sherpur, Bogura.</li> <li>Agreed grace period is 3 months.</li> </ul> |  |  |