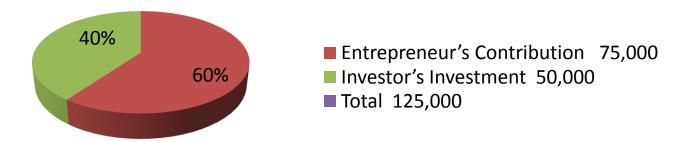

| Investment Breakdown |      |                 |        |     |            |        |          |  |
|----------------------|------|-----------------|--------|-----|------------|--------|----------|--|
| Existing             |      |                 |        |     | Proposed   |        |          |  |
| Particulars          | Qty. | Unit Price Amou |        | Qty | Unit Price | Amount | Proposed |  |
|                      |      |                 | (BDT)  | 1   |            | (BDT)  | Total    |  |
| Antibiotic           | 10   | 300             | 3,000  | 30  | 300        | 9,000  | 12,000   |  |
| Antacid              | 20   | 420             | 8,400  | 40  | 420        | 16,800 | 25,200   |  |
| Anti Histasin        | 5    | 220             | 1,100  | 15  | 220        | 3,300  | 4,400    |  |
| Dyabetics            | 5    | 250             | 1,250  | 20  | 120        | 2,400  | 3,650    |  |
| Paraciatamol         | 1    | 4000            | 4,000  | 15  | 200        | 3,000  | 7,000    |  |
| Vitamin              | 4    | 200             | 800    | 35  | 220        | 7,700  | 8,500    |  |
| Oain killer          | 10   | 220             | 2,200  | 25  | 250        | 6,250  | 8,450    |  |
| Calciam              | 5    | 100             | 500    | 0   | 0          | 0      | 500      |  |
| ORS                  | 5    | 100             | 500    | 0   | 0          | 0      | 500      |  |
| Others               | 1    | 28250           | 28,250 | 1   | 1550       | 1,550  | 29,800   |  |
| Security             | 1    | 25000           | 25,000 | 0   | 0          | 0      | 25,000   |  |
|                      | 67   | 0               | 75,000 | 181 | 0          | 50,000 | 125,000  |  |