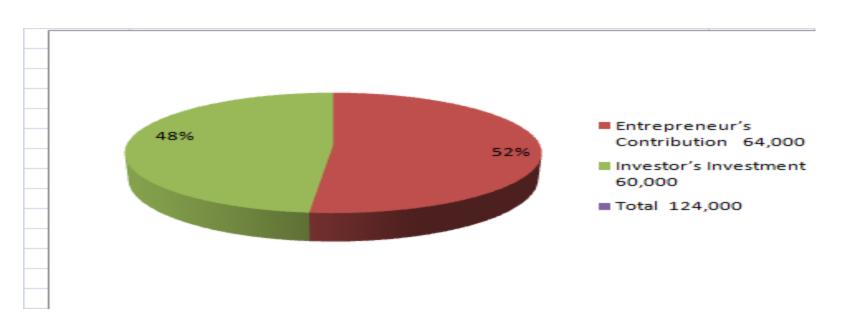

| Pro                                               | pc | sed Nobin Udyokta Business Info                                                                                                                                                                                                                                                                                                                                                               |
|---------------------------------------------------|----|-----------------------------------------------------------------------------------------------------------------------------------------------------------------------------------------------------------------------------------------------------------------------------------------------------------------------------------------------------------------------------------------------|
| Business Name                                     | :  | SUMAIYA SHELAI GHAR                                                                                                                                                                                                                                                                                                                                                                           |
| Location                                          | :  | Vill: Sabgram P.O: Sabgram P.S: Bogra Shadar, Dist: Bogra                                                                                                                                                                                                                                                                                                                                     |
| Total Investment in BDT                           | :  | BDT 1,24,000/-                                                                                                                                                                                                                                                                                                                                                                                |
| Financing                                         | :  | Self BDT 64,000/- (from existing business) 78% Required Investment BDT 60,000/- (as equity) 22%                                                                                                                                                                                                                                                                                               |
| Present salary/drawings from business (estimates) | :  | BDT 4,000                                                                                                                                                                                                                                                                                                                                                                                     |
| Proposed Salary                                   | :  | BDT 4,000                                                                                                                                                                                                                                                                                                                                                                                     |
| Size of shop                                      | :  | 12 ft x 10 ft= 120 square ft                                                                                                                                                                                                                                                                                                                                                                  |
| Security of the shop                              | :  | N/A                                                                                                                                                                                                                                                                                                                                                                                           |
| Implementation                                    | :  | <ul> <li>The business is planned to be scaled up by investment in existing goods like; Borkha(hood) cutting and swing, baby sets sewing, and ladies item etc.</li> <li>Average 50% gain on sales.</li> <li>The business is operating by entrepreneur. Existing no labor.</li> <li>After getting equity fund one labor will be appointed.</li> <li>Agreed grace period is 3 months.</li> </ul> |

| Investment Breakdown |          |          |                |  |  |  |
|----------------------|----------|----------|----------------|--|--|--|
| Particulars          | Existing | Proposed | Proposed Total |  |  |  |
| Borkha(hood          | 15,000   | 0        | 15,000         |  |  |  |
| Baby sets, 3 pices   | 6,500    | 0        | 6,500          |  |  |  |
| Than cloths          | 25,500   | 16,500   | 42,000         |  |  |  |
| Machinerys           | 17,000   | 43,500   | 60,500         |  |  |  |
| Total                | 64,000   | 60,000   | 124,000        |  |  |  |