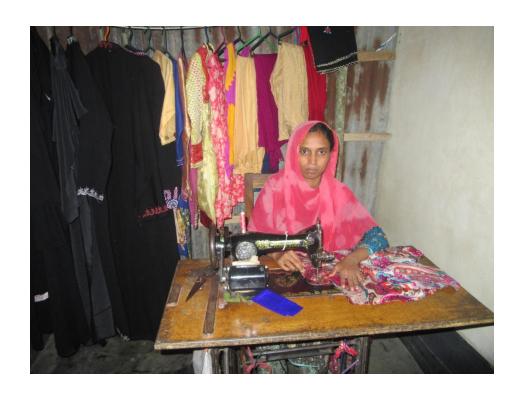

| Pro                                               | pc | sed Nobin Udyokta Business Info                                                                                                                                                                                                                                                                                                                                                               |
|---------------------------------------------------|----|-----------------------------------------------------------------------------------------------------------------------------------------------------------------------------------------------------------------------------------------------------------------------------------------------------------------------------------------------------------------------------------------------|
| Business Name                                     | :  | SUMAIYA SHELAI GHAR                                                                                                                                                                                                                                                                                                                                                                           |
| Location                                          | :  | Vill: Sabgram P.O: Sabgram P.S: Bogra Shadar, Dist: Bogra                                                                                                                                                                                                                                                                                                                                     |
| Total Investment in BDT                           | :  | BDT 1,24,000/-                                                                                                                                                                                                                                                                                                                                                                                |
| Financing                                         | :  | Self BDT 64,000/- (from existing business) 78% Required Investment BDT 60,000/- (as equity) 22%                                                                                                                                                                                                                                                                                               |
| Present salary/drawings from business (estimates) | :  | BDT 4,000                                                                                                                                                                                                                                                                                                                                                                                     |
| Proposed Salary                                   | :  | BDT 4,000                                                                                                                                                                                                                                                                                                                                                                                     |
| Size of shop                                      | :  | 12 ft x 10 ft= 120 square ft                                                                                                                                                                                                                                                                                                                                                                  |
| Security of the shop                              | :  | N/A                                                                                                                                                                                                                                                                                                                                                                                           |
| Implementation                                    | :  | <ul> <li>The business is planned to be scaled up by investment in existing goods like; Borkha(hood) cutting and swing, baby sets sewing, and ladies item etc.</li> <li>Average 50% gain on sales.</li> <li>The business is operating by entrepreneur. Existing no labor.</li> <li>After getting equity fund one labor will be appointed.</li> <li>Agreed grace period is 3 months.</li> </ul> |