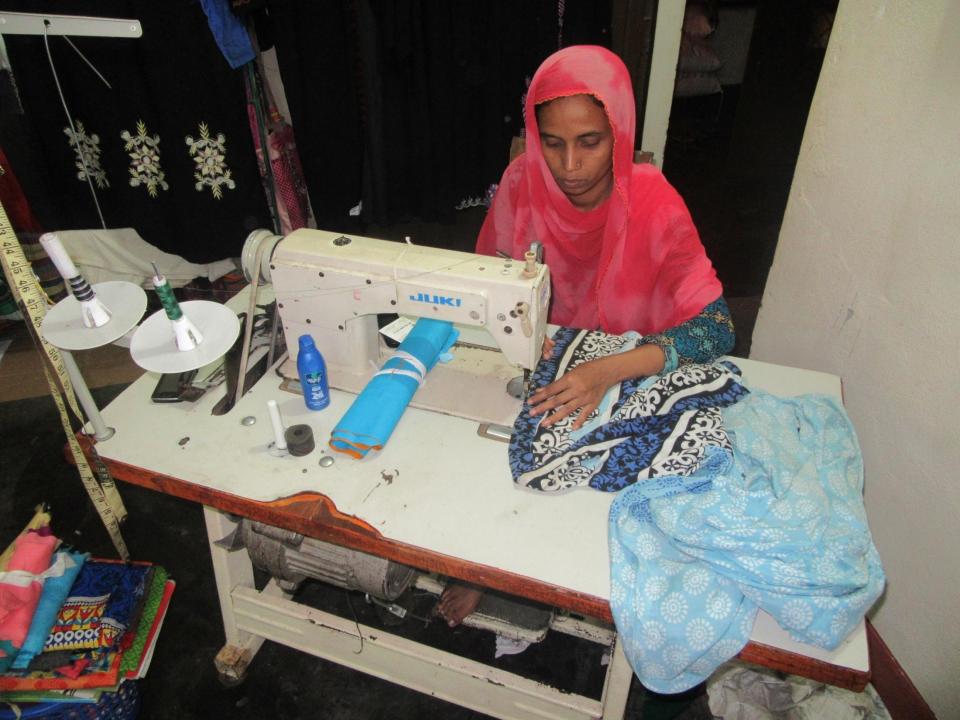

| Pro                                               | pc | sed Nobin Udyokta Business Info                                                                                                                                                                                                                                                                                                                                                               |
|---------------------------------------------------|----|-----------------------------------------------------------------------------------------------------------------------------------------------------------------------------------------------------------------------------------------------------------------------------------------------------------------------------------------------------------------------------------------------|
| Business Name                                     | :  | SUMAIYA SHELAI GHAR                                                                                                                                                                                                                                                                                                                                                                           |
| Location                                          | :  | Vill: Sabgram P.O: Sabgram P.S: Bogra Shadar, Dist: Bogra                                                                                                                                                                                                                                                                                                                                     |
| Total Investment in BDT                           | :  | BDT 1,24,000/-                                                                                                                                                                                                                                                                                                                                                                                |
| Financing                                         | :  | Self BDT 64,000/- (from existing business) 78% Required Investment BDT 60,000/- (as equity) 22%                                                                                                                                                                                                                                                                                               |
| Present salary/drawings from business (estimates) | :  | BDT 4,000                                                                                                                                                                                                                                                                                                                                                                                     |
| Proposed Salary                                   | :  | BDT 4,000                                                                                                                                                                                                                                                                                                                                                                                     |
| Size of shop                                      | :  | 12 ft x 10 ft= 120 square ft                                                                                                                                                                                                                                                                                                                                                                  |
| Security of the shop                              | :  | N/A                                                                                                                                                                                                                                                                                                                                                                                           |
| Implementation                                    | :  | <ul> <li>The business is planned to be scaled up by investment in existing goods like; Borkha(hood) cutting and swing, baby sets sewing, and ladies item etc.</li> <li>Average 50% gain on sales.</li> <li>The business is operating by entrepreneur. Existing no labor.</li> <li>After getting equity fund one labor will be appointed.</li> <li>Agreed grace period is 3 months.</li> </ul> |