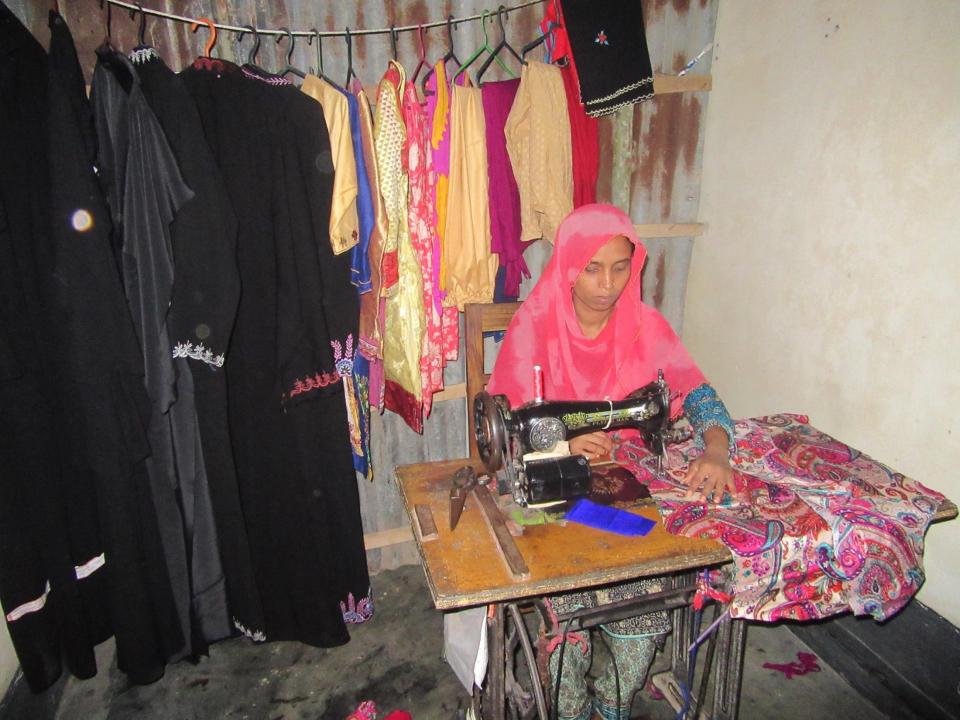

| Pro                                               | pc | sed Nobin Udyokta Business Info                                                                                                                                                                                                                                                                                                                                                               |
|---------------------------------------------------|----|-----------------------------------------------------------------------------------------------------------------------------------------------------------------------------------------------------------------------------------------------------------------------------------------------------------------------------------------------------------------------------------------------|
| Business Name                                     | :  | SUMAIYA SHELAI GHAR                                                                                                                                                                                                                                                                                                                                                                           |
| Location                                          | :  | Vill: Sabgram P.O: Sabgram P.S: Bogra Shadar, Dist: Bogra                                                                                                                                                                                                                                                                                                                                     |
| Total Investment in BDT                           | :  | BDT 1,24,000/-                                                                                                                                                                                                                                                                                                                                                                                |
| Financing                                         | :  | Self BDT 64,000/- (from existing business) 78% Required Investment BDT 60,000/- (as equity) 22%                                                                                                                                                                                                                                                                                               |
| Present salary/drawings from business (estimates) | :  | BDT 4,000                                                                                                                                                                                                                                                                                                                                                                                     |
| Proposed Salary                                   | :  | BDT 4,000                                                                                                                                                                                                                                                                                                                                                                                     |
| Size of shop                                      | :  | 12 ft x 10 ft= 120 square ft                                                                                                                                                                                                                                                                                                                                                                  |
| Security of the shop                              | :  | N/A                                                                                                                                                                                                                                                                                                                                                                                           |
| Implementation                                    | :  | <ul> <li>The business is planned to be scaled up by investment in existing goods like; Borkha(hood) cutting and swing, baby sets sewing, and ladies item etc.</li> <li>Average 50% gain on sales.</li> <li>The business is operating by entrepreneur. Existing no labor.</li> <li>After getting equity fund one labor will be appointed.</li> <li>Agreed grace period is 3 months.</li> </ul> |