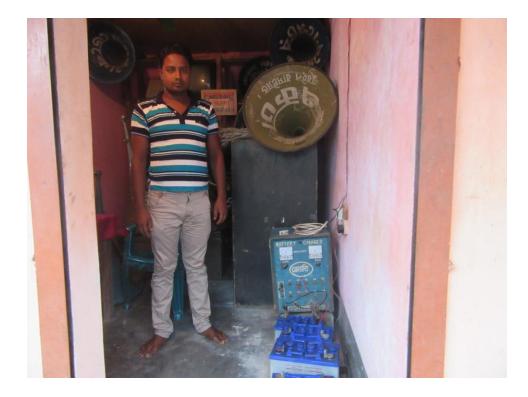

| Proposed Nobin Udyokta Business Info                 |   |                                                                                                                                                                                                                                                                                                                                                                          |  |
|------------------------------------------------------|---|--------------------------------------------------------------------------------------------------------------------------------------------------------------------------------------------------------------------------------------------------------------------------------------------------------------------------------------------------------------------------|--|
| Business Name                                        | : | AKOTA MIC AND DECORATOR                                                                                                                                                                                                                                                                                                                                                  |  |
| Location                                             | : | Vill: Muruil Bazar, P.O: Muruil, P.S: Kahalu, Dist: Bogra                                                                                                                                                                                                                                                                                                                |  |
| Total Investment in BDT                              | : | BDT 300,000/-                                                                                                                                                                                                                                                                                                                                                            |  |
| Financing                                            | : | Self BDT 120,000/- (from existing business) 78%                                                                                                                                                                                                                                                                                                                          |  |
|                                                      |   | Required Investment BDT 80,000/- (as equity) 22%                                                                                                                                                                                                                                                                                                                         |  |
| Present salary/drawings<br>from business (estimates) | : | BDT 5,000                                                                                                                                                                                                                                                                                                                                                                |  |
| Proposed Salary                                      | : | BDT 5,000                                                                                                                                                                                                                                                                                                                                                                |  |
| Size of shop                                         | : | 15 ft x 12 ft= 180 square ft                                                                                                                                                                                                                                                                                                                                             |  |
| Security of the shop                                 | : | N/A                                                                                                                                                                                                                                                                                                                                                                      |  |
| Implementation                                       | • | <ul> <li>The business is planned to be scaled up by investment in existing goods like; Rent decorator goods, sound sistem &amp; mic etc.</li> <li>Average 30% gain on sales.</li> <li>The business is operating by entrepreneur. Existing no labor.</li> <li>After getting equity fund one labor will be appointed.</li> <li>Agreed grace period is 3 months.</li> </ul> |  |

# **FAMILY PICTURE**