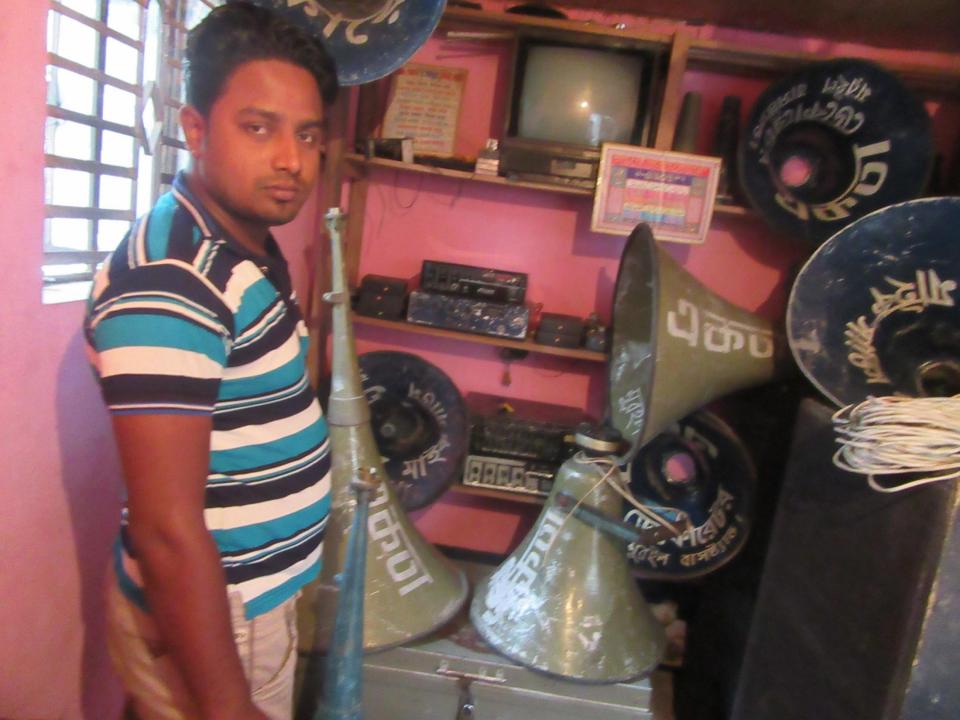

| Proposed Nobin Udyokta Business Info                 |   |                                                                                                                                                                                                                                                                                                                                                                          |  |
|------------------------------------------------------|---|--------------------------------------------------------------------------------------------------------------------------------------------------------------------------------------------------------------------------------------------------------------------------------------------------------------------------------------------------------------------------|--|
| Business Name                                        | : | AKOTA MIC AND DECORATOR                                                                                                                                                                                                                                                                                                                                                  |  |
| Location                                             | : | Vill: Muruil Bazar, P.O: Muruil, P.S: Kahalu, Dist: Bogra                                                                                                                                                                                                                                                                                                                |  |
| Total Investment in BDT                              | : | BDT 300,000/-                                                                                                                                                                                                                                                                                                                                                            |  |
| Financing                                            | : | Self BDT 120,000/- (from existing business) 78%                                                                                                                                                                                                                                                                                                                          |  |
|                                                      |   | Required Investment BDT 80,000/- (as equity) 22%                                                                                                                                                                                                                                                                                                                         |  |
| Present salary/drawings<br>from business (estimates) | : | BDT 5,000                                                                                                                                                                                                                                                                                                                                                                |  |
| Proposed Salary                                      | : | BDT 5,000                                                                                                                                                                                                                                                                                                                                                                |  |
| Size of shop                                         | : | 15 ft x 12 ft= 180 square ft                                                                                                                                                                                                                                                                                                                                             |  |
| Security of the shop                                 | : | N/A                                                                                                                                                                                                                                                                                                                                                                      |  |
| Implementation                                       | • | <ul> <li>The business is planned to be scaled up by investment in existing goods like; Rent decorator goods, sound sistem &amp; mic etc.</li> <li>Average 30% gain on sales.</li> <li>The business is operating by entrepreneur. Existing no labor.</li> <li>After getting equity fund one labor will be appointed.</li> <li>Agreed grace period is 3 months.</li> </ul> |  |

| Investment Breakdown                      |          |          |                       |  |
|-------------------------------------------|----------|----------|-----------------------|--|
| Particulars                               | Existing | Proposed | <b>Proposed Total</b> |  |
| Amphlifaiar, bettary, speker, mic         | 170,000  | 0        | 170,000               |  |
| Unit, microphone, bettary charger etc.    | 50,000   | 0        | 50,000                |  |
| Decorator Chair, scren cloth, saspen etc. | 0        | 80,000   | 80,000                |  |
| Total                                     | 220,000  | 80,000   | 300,000               |  |