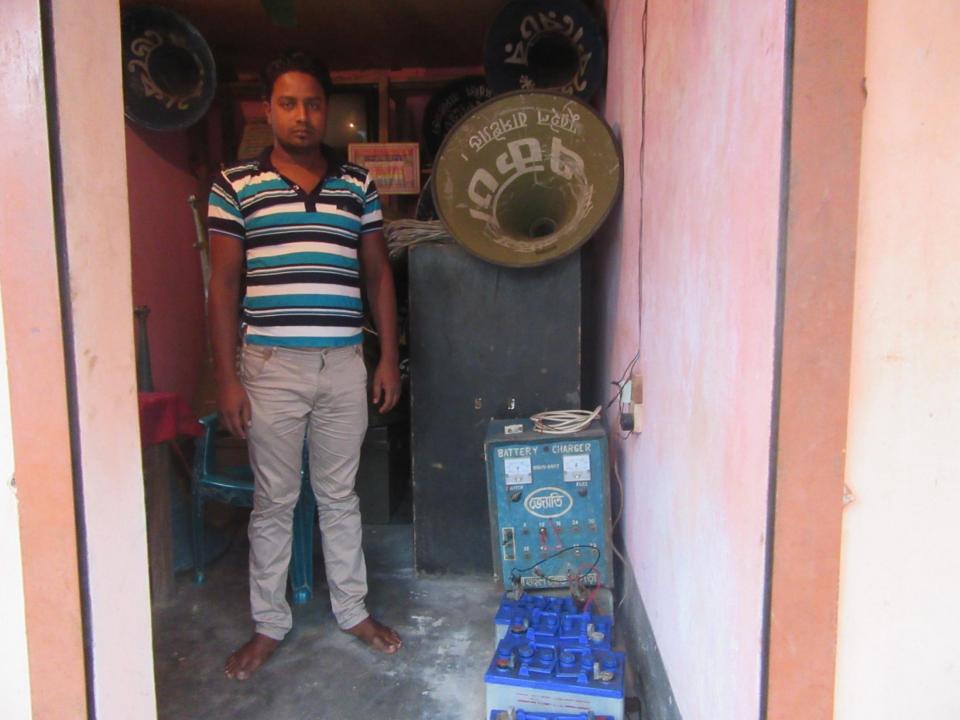

| Proposed Nobin Udyokta Business Info                 |   |                                                                                                                                                                                                                                                                                                                                                                          |  |
|------------------------------------------------------|---|--------------------------------------------------------------------------------------------------------------------------------------------------------------------------------------------------------------------------------------------------------------------------------------------------------------------------------------------------------------------------|--|
| Business Name                                        | : | AKOTA MIC AND DECORATOR                                                                                                                                                                                                                                                                                                                                                  |  |
| Location                                             | : | Vill: Muruil Bazar, P.O: Muruil, P.S: Kahalu, Dist: Bogra                                                                                                                                                                                                                                                                                                                |  |
| Total Investment in BDT                              | : | BDT 300,000/-                                                                                                                                                                                                                                                                                                                                                            |  |
| Financing                                            | : | Self BDT 120,000/- (from existing business) 78%                                                                                                                                                                                                                                                                                                                          |  |
|                                                      |   | Required Investment BDT 80,000/- (as equity) 22%                                                                                                                                                                                                                                                                                                                         |  |
| Present salary/drawings<br>from business (estimates) | : | BDT 5,000                                                                                                                                                                                                                                                                                                                                                                |  |
| Proposed Salary                                      | : | BDT 5,000                                                                                                                                                                                                                                                                                                                                                                |  |
| Size of shop                                         | : | 15 ft x 12 ft= 180 square ft                                                                                                                                                                                                                                                                                                                                             |  |
| Security of the shop                                 | : | N/A                                                                                                                                                                                                                                                                                                                                                                      |  |
| Implementation                                       | • | <ul> <li>The business is planned to be scaled up by investment in existing goods like; Rent decorator goods, sound sistem &amp; mic etc.</li> <li>Average 30% gain on sales.</li> <li>The business is operating by entrepreneur. Existing no labor.</li> <li>After getting equity fund one labor will be appointed.</li> <li>Agreed grace period is 3 months.</li> </ul> |  |

Pictures

গণপ্রাজাতরা নাৎলারদশ জন্ম ও মন্ত্ৰা নিৰ্পাচনগু কাৰ্মালয় খ্যাইল ইউনিয়াল পরিষাদ काश्चात् जन्म 137=11 31=14 (fulu: ie, and a says finance (satisfied affante) faluation, and a) (unte freifenrt ulle north auffen) विविक्रमन सांह सन् कि लतमं इयान जानिया ३४-छान्द्र ७३४ सिवयत्वनन्न आसिथः २०-०४-२००४ कमा निवकन नकत:\* 5 ] / 10 0 5 0 5 0 1 1 0 0 0 0 1 1 1 1 1 2 नातः हत्राः आधितुल इंजनाम भेषाकात्र लिशः भूतम्ब वाया जातिथे। 0.2-0.त-3.k.k.0 त्याञवा त्या खीवन नाख सव्यहि i'm its arts a sale ইউলি ফরম ১৩ (লাইবেল) 8-18 florest ডাক্ষরঃ মুরইন, উপজেলাঃ কাহানু, জেলাঃ বণ্ডড়া। क्रमिक नश्-021 4, 2000 ACA NO 22 OTAN ... 207.00130.24 অর্থ বৎসর. 026.0.29 2787 mm arana ..ইউনিয়ন ঃ মূরইল, উপজেলাঃ কাহাল. 1.0 m Man 2 m 2 m 2 m 30 Brahn approx on 1.5.618.2 38.55 শজেলাঃ কাহালু, জেলাঃ বণ্ডড 5172 20 254. নাম ) প্রাপ্ত হয়ে 201/202 A.d. য়ন্ত বাবসা/বন্তি/পেশা সুষ্ঠ ভাবে জন্য এই লাইসেন্স প্রদান করা হলো