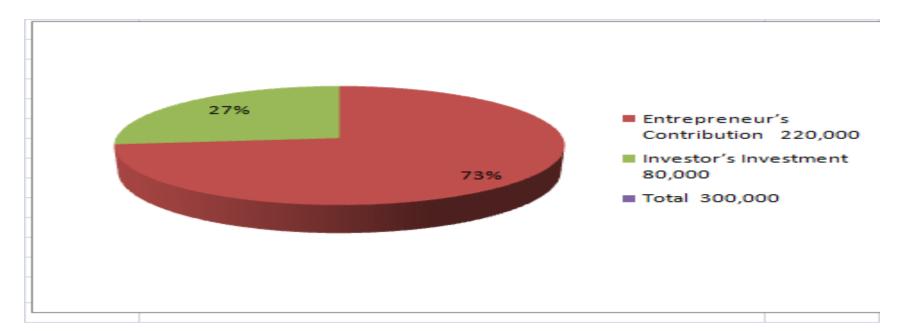

| Investment Breakdown                      |          |          |                       |  |
|-------------------------------------------|----------|----------|-----------------------|--|
| Particulars                               | Existing | Proposed | <b>Proposed Total</b> |  |
| Amphlifaiar, bettary, speker, mic         | 170,000  | 0        | 170,000               |  |
| Unit, microphone, bettary charger etc.    | 50,000   | 0        | 50,000                |  |
| Decorator Chair, scren cloth, saspen etc. | 0        | 80,000   | 80,000                |  |
| Total                                     | 220,000  | 80,000   | 300,000               |  |