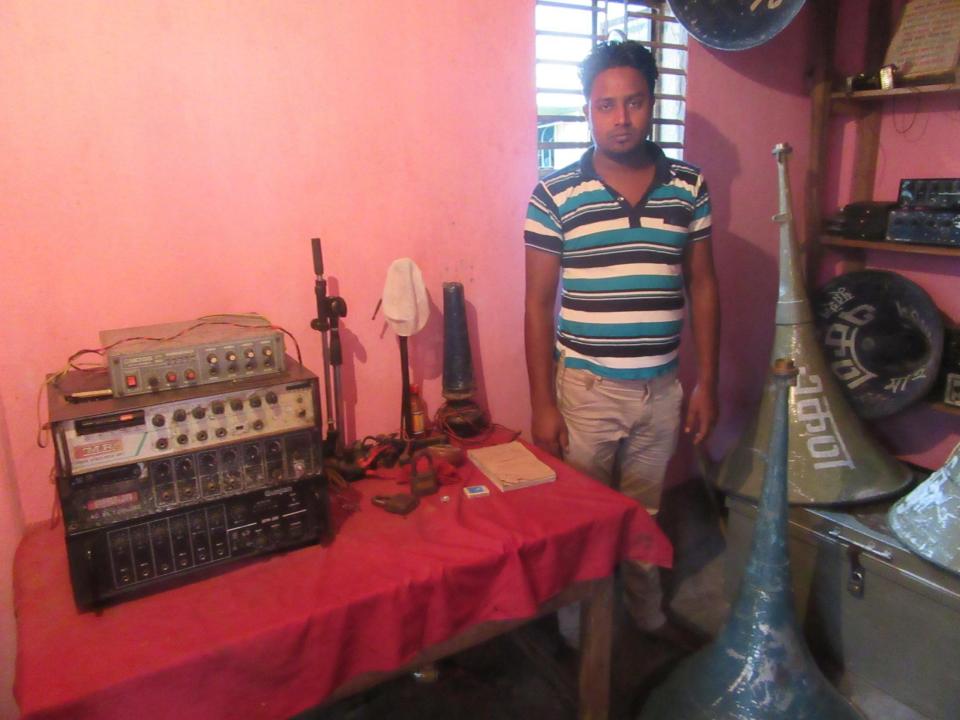

| Proposed Nobin Udyokta Business Info                 |   |                                                                                                                                                                                                                                                                                                                                                                          |  |
|------------------------------------------------------|---|--------------------------------------------------------------------------------------------------------------------------------------------------------------------------------------------------------------------------------------------------------------------------------------------------------------------------------------------------------------------------|--|
| Business Name                                        | : | AKOTA MIC AND DECORATOR                                                                                                                                                                                                                                                                                                                                                  |  |
| Location                                             | : | Vill: Muruil Bazar, P.O: Muruil, P.S: Kahalu, Dist: Bogra                                                                                                                                                                                                                                                                                                                |  |
| Total Investment in BDT                              | : | BDT 300,000/-                                                                                                                                                                                                                                                                                                                                                            |  |
| Financing                                            | : | Self BDT 120,000/- (from existing business) 78%                                                                                                                                                                                                                                                                                                                          |  |
|                                                      |   | Required Investment BDT 80,000/- (as equity) 22%                                                                                                                                                                                                                                                                                                                         |  |
| Present salary/drawings<br>from business (estimates) | : | BDT 5,000                                                                                                                                                                                                                                                                                                                                                                |  |
| Proposed Salary                                      | : | BDT 5,000                                                                                                                                                                                                                                                                                                                                                                |  |
| Size of shop                                         | : | 15 ft x 12 ft= 180 square ft                                                                                                                                                                                                                                                                                                                                             |  |
| Security of the shop                                 | : | N/A                                                                                                                                                                                                                                                                                                                                                                      |  |
| Implementation                                       | • | <ul> <li>The business is planned to be scaled up by investment in existing goods like; Rent decorator goods, sound sistem &amp; mic etc.</li> <li>Average 30% gain on sales.</li> <li>The business is operating by entrepreneur. Existing no labor.</li> <li>After getting equity fund one labor will be appointed.</li> <li>Agreed grace period is 3 months.</li> </ul> |  |

| Investment Breakdown                      |          |          |                       |  |
|-------------------------------------------|----------|----------|-----------------------|--|
| Particulars                               | Existing | Proposed | <b>Proposed Total</b> |  |
| Amphlifaiar, bettary, speker, mic         | 170,000  | 0        | 170,000               |  |
| Unit, microphone, bettary charger etc.    | 50,000   | 0        | 50,000                |  |
| Decorator Chair, scren cloth, saspen etc. | 0        | 80,000   | 80,000                |  |
| Total                                     | 220,000  | 80,000   | 300,000               |  |